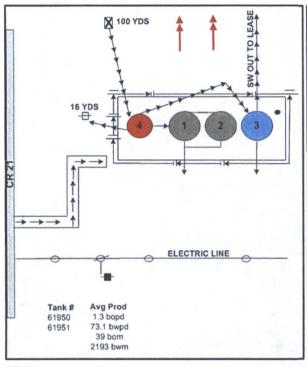

#### **Closson B2 Battery**

Elevation: 3550'

Field Artesia Current Status Active Location: 22S 36E Sec.30

State: New Mexico Lease Closson B2 Coordinates: N32.35903 W103.30865

County Lea Diagram Revised: Jimika Reed-Terry (09-07-10)

History

Wells Connected to Closson Battery #2

#10, #12, #13, #22, #23, #24, #25, #39

Catalyst Oilfield Services 11999 E Hwy 158 Gardendale, TX 79758 (432) 563-0727 Fax: (432) 224-1038