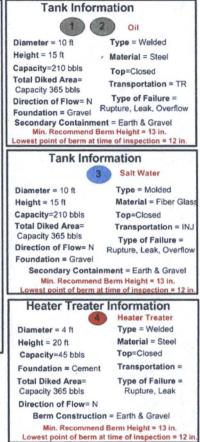

#### **Closson B2 Battery**

Elevation: 3550'

Field Artesia Current Status Active Location: 22S 36E Sec.30

State: New Mexico Lease Closson B2 Coordinates: N32.35903 W103.30865

County Lea Diagram Revised: Jimika Reed-Terry (09-07-10)