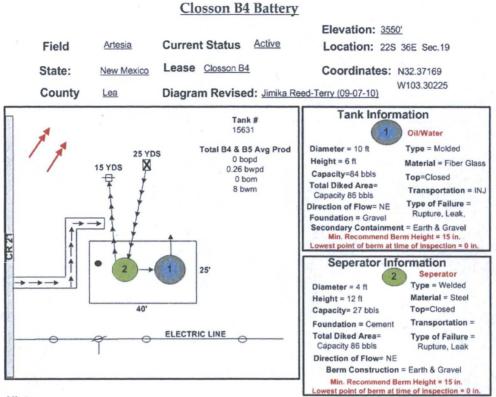

is moved to the disposal facility.

WATER IS TRANSFERRED VIA 3" POLY FLOW LINE TO CLOSSON B FED BATTER 1 FOR DISPOSAL

- 6. Identify the Disposal Facility by:
  A. Facility Operators name. \_BREITBURN OPERATING\_\_\_\_\_\_
  B. Name of facility or well name and number. \_CLOSSON B FEDERAL #018 WIW

  - C. Type of facility or well (WDW) (WIW) etc. \_\_\_\_\_WIW\_\_\_\_\_
  - D. Location by ¼ ¼ \_NE SW \_\_\_\_ Section \_\_\_30 \_\_\_ Township \_\_22S \_\_Range \_\_\_36E \_\_\_

7. Attach a copy of the State issued permit for the Disposal Facility.

Submit to this office, **620 EAST GREENE ST, CARLSBAD NM, 88220**, the above required information on a Sundry Notice 3160-5. Submit 1 original and 3 copies, within abatement period. (This form may be used as an attachment to the Sundry Notice).



History

Wells Connected to Closson Battery #4 & #5

#3, #9, #26, #30, #32Y, #36, #37





**Closson B5 Battery** 

History





Catalyst Oilfield Services 11999 E Hwy 158 Gardendale, TX 79758 (432) 563-0727 Fax: (432) 224-1038

# Water Analysis Report

| Company:      | Breitburn Operating |   | Sample #:      | 29038 |  |
|---------------|---------------------|---|----------------|-------|--|
| Area:         | Permian Basin       |   | Analysis ID #: | 34158 |  |
| Lease:        | Closson B           |   |                |       |  |
| Location:     | B2 Battery          | 0 |                | -     |  |
| Sample Point: | Wellhead            |   |                |       |  |

| Sampling Date:      | 7/9/2015  | Anions                  | mg/l          | meq/l  | Cations