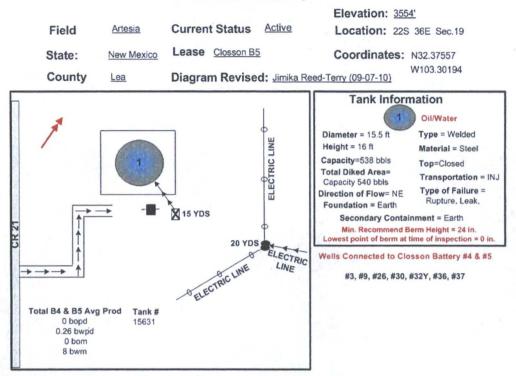

FED BATTER 1 FOR DISPOSAL

- 6. Identify the Disposal Facility by:
  A. Facility Operators name. \_BREITBURN OPERATING\_\_\_\_\_\_
  B. Name of facility or well name and number. \_CLOSSON B FEDERAL #018 WIW

  - C. Type of facility or well (WDW) (WIW) etc. \_\_\_\_\_WIW\_\_\_\_\_
  - D. Location by ¼ ¼ \_NE SW \_\_\_\_ Section \_\_\_30 \_\_\_ Township \_\_22S \_\_Range \_\_\_36E \_\_\_

7. Attach a copy of the State issued permit for the Disposal Facility.

Submit to this office, **620 EAST GREENE ST, CARLSBAD NM, 88220**, the above required information on a Sundry Notice 3160-5. Submit 1 original and 3 copies, within abatement period. (This form may be used as an attachment to the Sundry Notice).



History

Wells Connected to Closson Battery #4 & #5

#3, #9, #26, #30, #32Y, #36, #37





**Closson B5 Battery** 

History





Catalyst Oilfield Services 11999 E Hwy 158 Gardendale, TX 79758 (432) 563-0727 Fax: (432) 224-1038

# Water Analysis Report

| Company:      | Breitburn Operating |   | Sample #:      | 29038 |  |
|---------------|---------------------|---|----------------|-------|--|
| Area:         | Permian Basin       |   | Analysis ID #: | 34158 |  |
| Lease:        | Closson B           |   |                |       |  |
| Location:     | B2 Battery          | 0 |                | -     |  |
| Sample Point: | Wellhead            |   |                |       |  |

| Sampling Date:      | 7/9/2015  | Anions                  | mg/l          | meq/l  | Cations                               | mg/l          | meq/l          |
|---------------------|-----------|-------