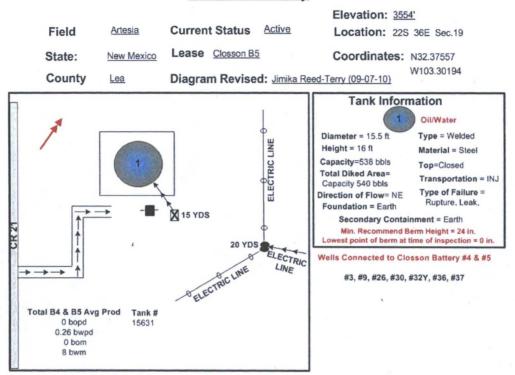

#### **Closson B1 Battery**

Wells Connected to Closson B1 Battery

#8, #14, #15, #16, #17, #40

#### Wells Connected to Closson Battery #2 #10, #12, #13, #22, #23, #24, #25, #39

**Closson B4 Battery** 

History

Wells Connected to Closson Battery #4 & #5

#3, #9, #26, #30, #32Y, #36, #37

History

#### **Closson B5 Battery**

Catalyst Oilfield Services 11999 E Hwy 158 Gardendale, TX 79758 (432) 563-0727 Fax: (432) 224-1038