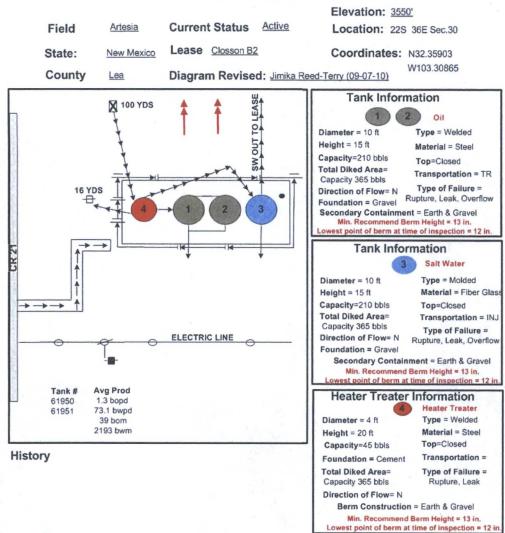

#### Wells Connected to Closson Battery #2 #10, #12, #13, #22, #23, #24, #25, #39

**Closson B4 Battery** 

History

Wells Connected to Closson Battery #4 & #5

#3, #9, #26, #30, #32Y, #36, #37

History