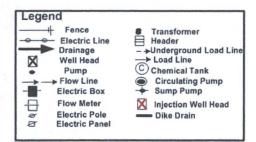

#### Wells Connected to Closson Battery #2 #10, #12, #13, #22, #23, #24, #25, #39

**Closson B4 Battery** 

History

Wells Connected to Closson Battery #4 & #5

#3, #9, #26, #30, #32Y, #36, #37

History