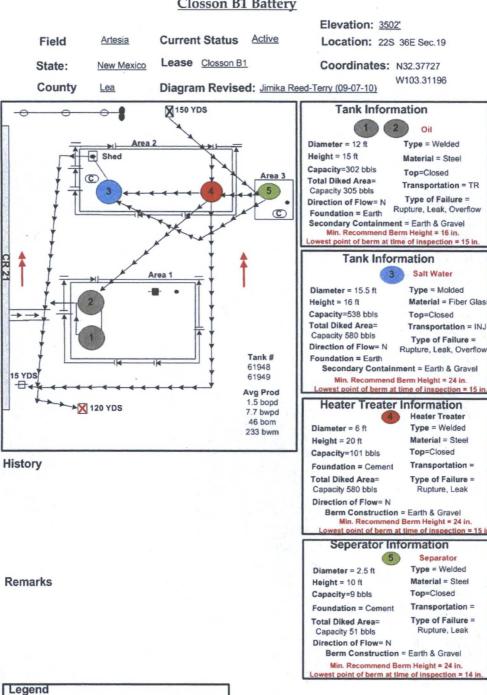

#### **Closson B1 Battery**

Wells Connected to Closson B1 Battery

#8, #14, #15, #16, #17, #40