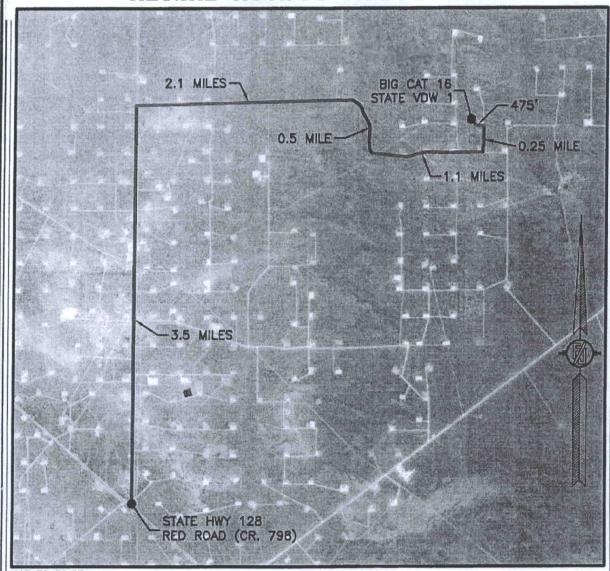

## SECTION 16, TOWNSHIP 23 SOUTH, RANGE 32 EAST, N.M.P.M. LEA COUNTY, STATE OF NEW MEXICO AERIAL ACCESS ROUTE MAP

NOT TO SCALE AERIAL PHOTO: GOOGLE EARTH FEB. 2014

DEVON ENERGY PRODUCTION COMPANY, L.P. BIG CAT 16 STATE VDW 1

LOCATED 2110 FT. FROM THE SOUTH LINE AND 200 FT. FROM THE WEST LINE OF SECTION 16, TOWNSHIP 23 SOUTH, RANGE 32 EAST, N.M.P.M. LEA COUNTY, STATE OF NEW MEXICO

OCTOBER 13, 2016

SURVEY NO. 4963

MADRON SURVEYING, INC. 301 SOUTH CARLSBAD, NEW MEXICO

## SECTION 16, TOWNSHIP 23 SOUTH, RANGE 32 EAST, N.M.P.M. LEA COUNTY, STATE OF NEW MEXICO VICINITY MAP

DISTANCES IN MILES

NOT TO SCALE

DIRECTIONS TO LOCATION
FROM THE INTERSECTION OF STATE HWY 128 AND RED ROAD (CO. RD. 798) GO NORTH ON RED ROAD APPROX. 3.5 MILES TO A LEASE ROAD ON RIGHT (EAST), TURN EAST GO APPROX. 2.1 MILES, ROAD TURNS RIGHT (SOUTH) GO SOUTH APPROX. 0.5 MILE, ROAD TURNS LEFT (EAST) GO EAST APPROX. 1.1 MILES TO A LEASE ROAD ON LEFT (NORTH), TURN NORTH GO APPROX. 0.25 MILE TO A PROPOSED ROAD ABOUT 60' SOUTH OF EXISTING PAD, FOLLOW STAKES WEST ABOUT 475' TO THE SOUTHEAST CORNER OF PROPOSED PAD.