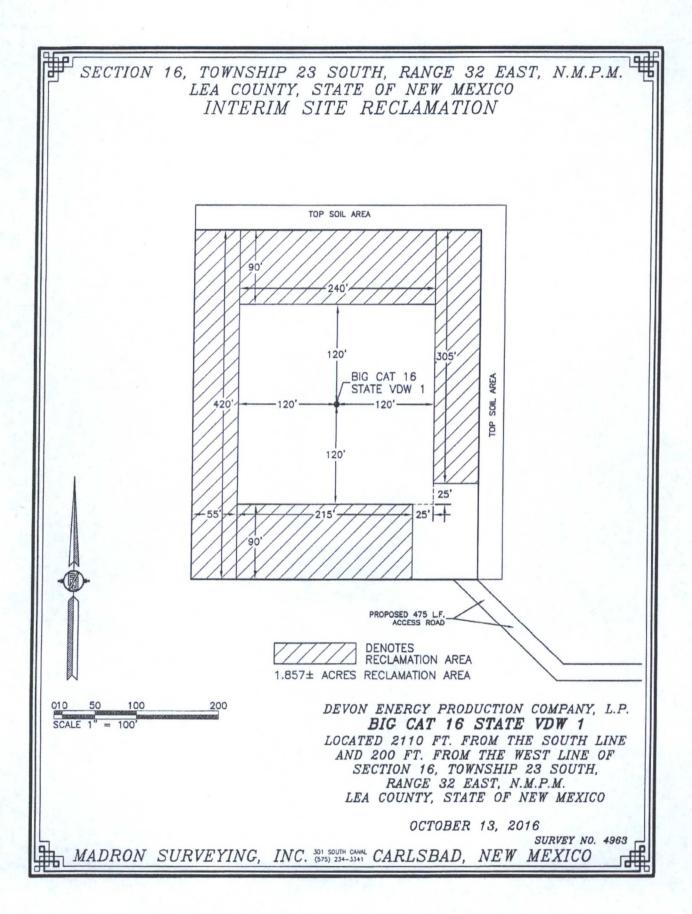

#### SECTION 16, TOWNSHIP 23 SOUTH, RANGE 32 EAST, N.M.P.M. LEA COUNTY, STATE OF NEW MEXICO LOCATION VERIFICATION MAP

DEVON ENERGY PRODUCTION COMPANY, L.P. BIG CAT 16 STATE VDW 1

LOCATED 2110 FT. FROM THE SOUTH LINE AND 200 FT. FROM THE WEST LINE OF SECTION 16, TOWNSHIP 23 SOUTH, RANGE 32 EAST, N.M.P.M. LEA COUNTY, STATE OF NEW MEXICO

OCTOBER 13, 2016

SURVEY NO. 4963

MADRON SURVEYING, INC. (575) 234-3341 CARLSBAD, NEW MEXICO