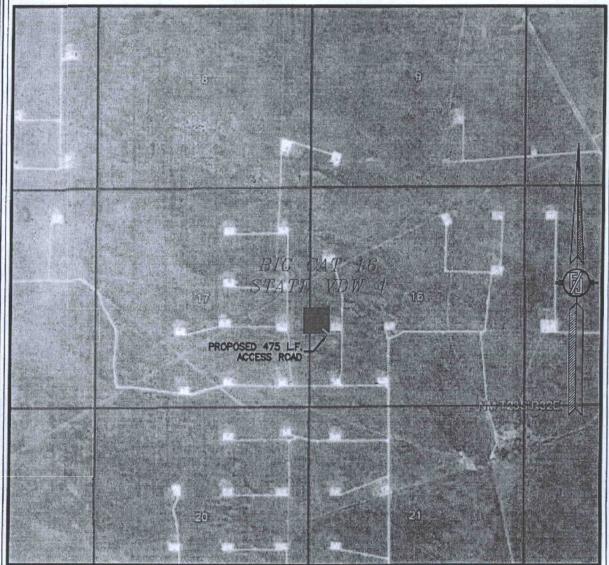

# SECTION 16, TOWNSHIP 23 SOUTH, RANGE 32 EAST, N.M.P.M. LEA COUNTY, STATE OF NEW MEXICO AERIAL PHOTO

NOT TO SCALE AERIAL PHOTO: GOOGLE EARTH FEB. 2014

DEVON ENERGY PRODUCTION COMPANY, L.P. BIG CAT 16 STATE VDW 1

LOCATED 2110 FT. FROM THE SOUTH LINE AND 200 FT. FROM THE WEST LINE OF SECTION 16, TOWNSHIP 23 SOUTH, RANGE 32 EAST, N.M.P.M. LEA COUNTY, STATE OF NEW MEXICO

OCTOBER 13, 2016

SURVEY NO. 4963

MADRON SURVEYING, INC. 301 SOUTH CANAL CARLSBAD, NEW MEXICO