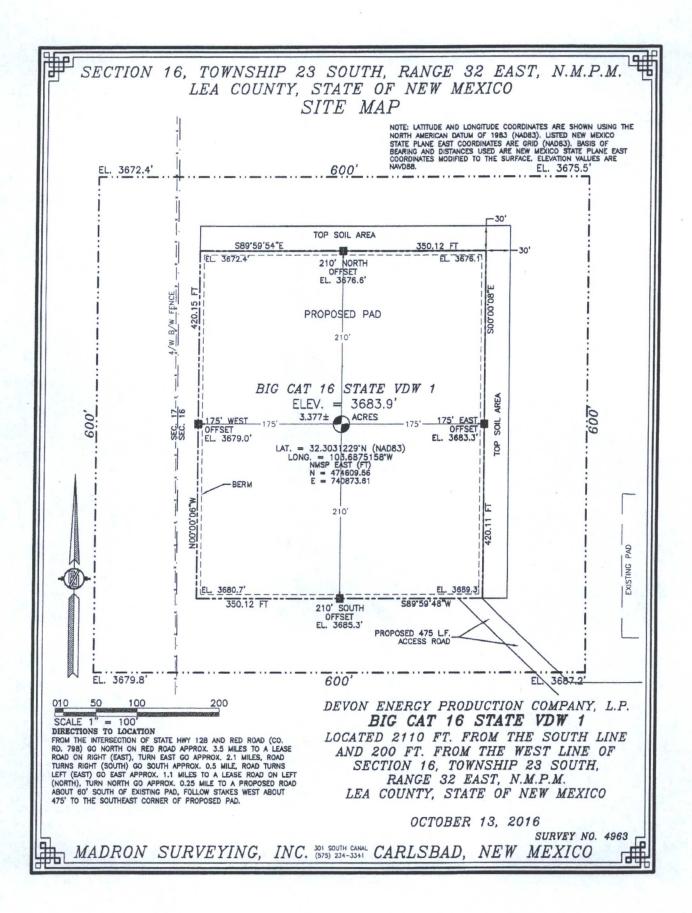

## SECTION 16, TOWNSHIP 23 SOUTH, RANGE 32 EAST, N.M.P.M. LEA COUNTY, STATE OF NEW MEXICO VICINITY MAP

DISTANCES IN MILES

NOT TO SCALE

DIRECTIONS TO LOCATION
FROM THE INTERSECTION OF STATE HWY 128 AND RED ROAD (CO. RD. 798) GO NORTH ON RED ROAD APPROX. 3.5 MILES TO A LEASE ROAD ON RIGHT (EAST), TURN EAST GO APPROX. 2.1 MILES, ROAD TURNS RIGHT (SOUTH) GO SOUTH APPROX. 0.5 MILE, ROAD TURNS LEFT (EAST) GO EAST APPROX. 1.1 MILES TO A LEASE ROAD ON LEFT (NORTH), TURN NORTH GO APPROX. 0.25 MILE TO A PROPOSED ROAD ABOUT 60' SOUTH OF EXISTING PAD, FOLLOW STAKES WEST ABOUT 475' TO THE SOUTHEAST CORNER OF PROPOSED PAD.