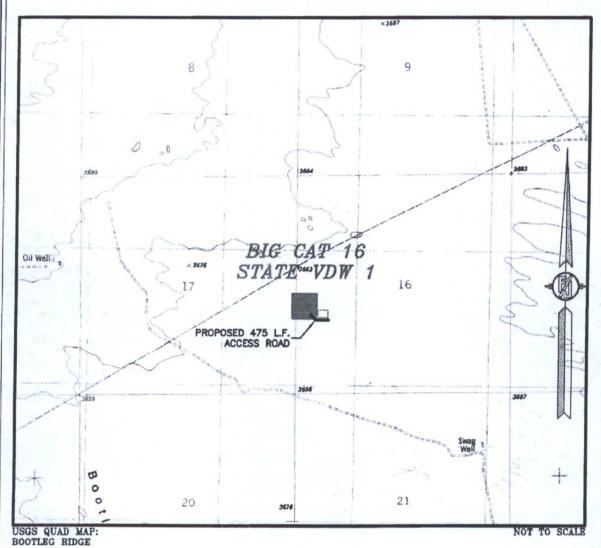

## SECTION 16, TOWNSHIP 23 SOUTH, RANGE 32 EAST, N.M.P.M. LEA COUNTY, STATE OF NEW MEXICO VICINITY MAP

DISTANCES IN MILES

NOT TO SCALE

DIRECTIONS TO LOCATION
FROM THE INTERSECTION OF STATE HWY 128 AND RED ROAD (CO. RD. 798) GO NORTH ON RED ROAD APPROX. 3.5 MILES TO A LEASE ROAD ON RIGHT (EAST), TURN EAST GO APPROX. 2.1 MILES, ROAD TURNS RIGHT (SOUTH) GO SOUTH APPROX. 0.5 MILE, ROAD TURNS LEFT (EAST) GO EAST APPROX. 1.1 MILES TO A LEASE ROAD ON LEFT (NORTH), TURN NORTH GO APPROX. 0.25 MILE TO A PROPOSED ROAD ABOUT 60' SOUTH OF EXISTING PAD, FOLLOW STAKES WEST ABOUT 475' TO THE SOUTHEAST CORNER OF PROPOSED PAD.