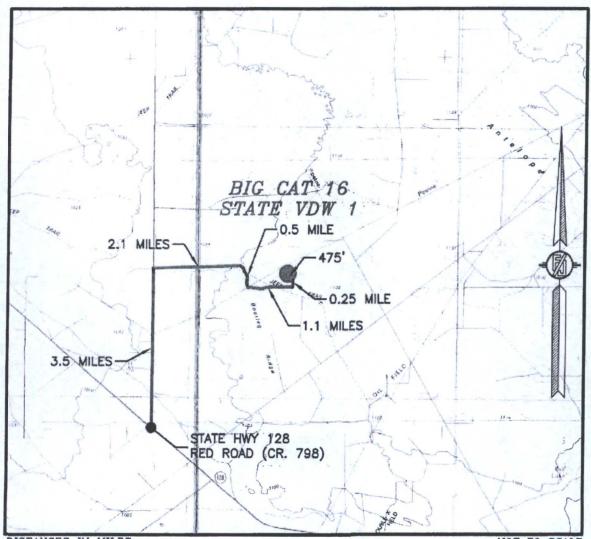

## SECTION 16, TOWNSHIP 23 SOUTH, RANGE 32 EAST, N.M.P.M. LEA COUNTY, STATE OF NEW MEXICO VICINITY MAP

DISTANCES IN MILES

NOT TO SCALE

DIRECTIONS TO LOCATION
FROM THE INTERSECTION OF STATE HWY 128 AND RED ROAD (CO. RD. 798) GO NORTH ON RED ROAD APPROX. 3.5 MILES TO A LEASE ROAD ON RIGHT (EAST), TURN EAST GO APPROX. 2.1 MILES, ROAD TURNS RIGHT (SOUTH) GO SOUTH APPROX. 0.5 MILE, ROAD TURNS LEFT (EAST) GO EAST APPROX. 1.1 MILES TO A LEASE ROAD ON LEFT (NORTH), TURN NORTH GO APPROX. 0.25 MILE TO A PROPOSED ROAD ABOUT 60' SOUTH OF EXISTING PAD, FOLLOW STAKES WEST ABOUT 475' TO THE SOUTHEAST CORNER OF PROPOSED PAD.

DEVON ENERGY PRODUCTION COMPANY, L.P. BIG CAT 16 STATE VDW 1

LOCATED 2110 FT. FROM THE SOUTH LINE AND 200 FT. FROM THE WEST LINE OF SECTION 16, TOWNSHIP 23 SOUTH, RANGE 32 EAST, N.M.P.M. LEA COUNTY, STATE OF NEW MEXICO

OCTOBER 13, 2016

SURVEY NO. 4963

MADRON SURVEYING, INC. 301 SOUTH CANAL CARLSBAD, NEW MEXICO