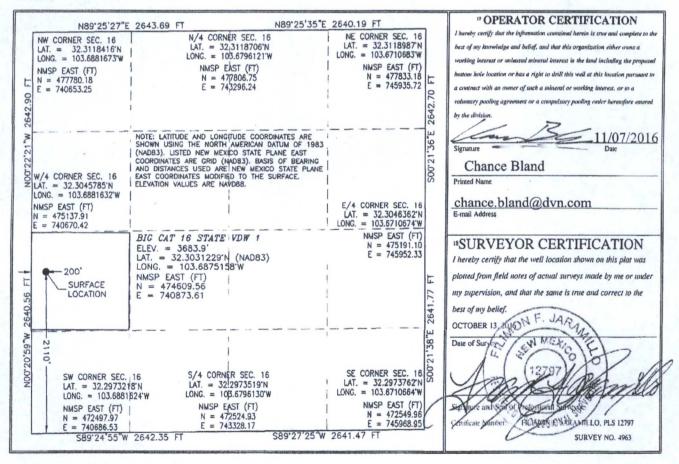

OIL CONSERVATION DIVISION 1220 South St. Francis Dr. Santa Fe, NM 87505

Revised August 1, 2011 Submit one copy to appropriate District Office

☐ AMENDED REPORT

Form C-102

WELL LOCATION AND ACREAGE DEDICATION PLAT

|                        |                                                     | <sup>3</sup> Pool Name<br>Stratagraphic |                   |
|------------------------|-----------------------------------------------------|-----------------------------------------|-------------------|
| Property Code<br>30884 | <sup>3</sup> Property Name BIG CAT 16 STATE VDW     |                                         | 6 Well Number     |
| OGRID No. 6137         | Operator Name DEVON ENERGY PRODUCTION COMPANY, L.P. |                                         | *Elevation 3683.9 |

10 Surface Location UL or lot no. North/South line East/West line Section Township Range Lot Idn Feet from the Feet from the County 16 23 S 32 E 2110 SOUTH 200 WEST LEA

" Bottom Hole Location If Different From Surface UL or lot no. Section Township Range Lot Idn Feet from the North/South line Feet from the East/West line County Dedicated Acres Joint or Infill Consolidation Code Order No. 40

No allowable will be assigned to this completion until all interests have been consolidated or a non-standard unit has been approved by the