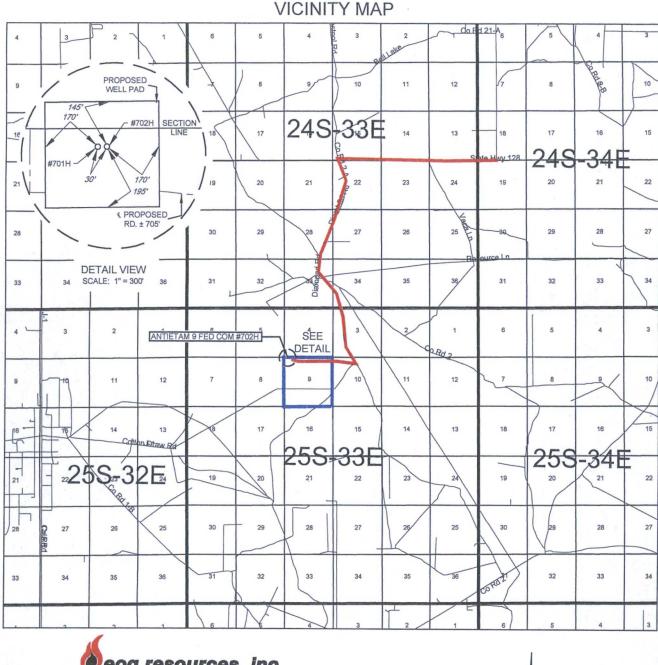

### **DISTANCE & DIRECTION**

1.6

10

FROM INT. OF NM-128 W & DELAWARE BASIN RD., GO WEST ON NM-128 W ±3.3 MILES, THENCE SOUTH (LEFT) ON DIAMOND RD. ±2.5 MILES, THENCE SOUTHEAST (LEFT) ON C.R. 2 ±0.2 MILES, THENCE SOUTHEAST (RIGHT) AT VACA LN. ±1 MILE, THENCE WEST (RIGHT) ON LEASE RD. ±1.2 MILES TO A POINT 200 FEET SOUTHEAST OF THE LOCATION.