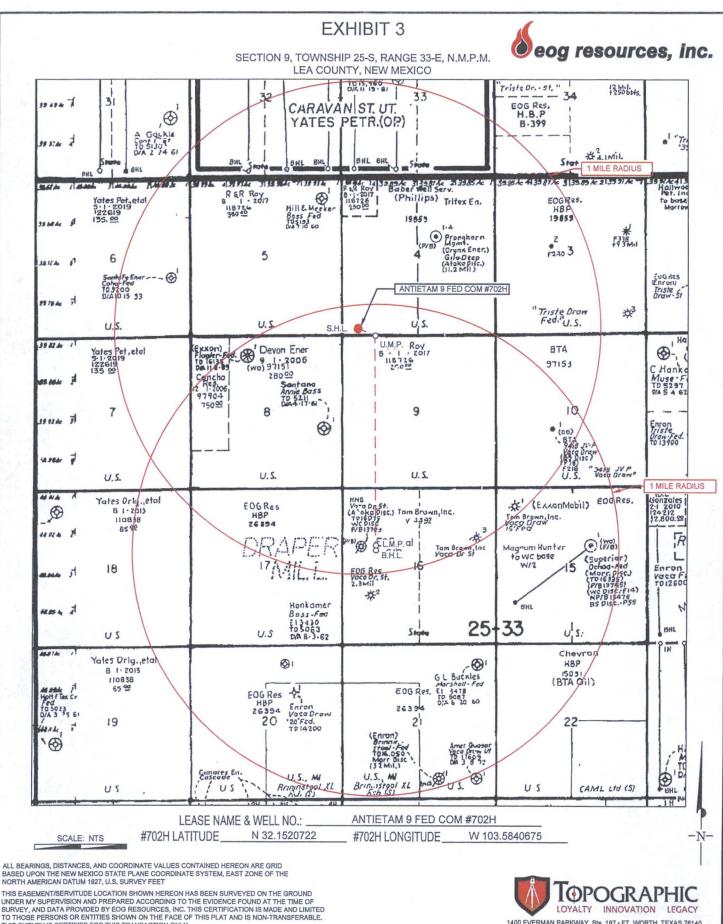

ALL BEARINGS, DISTANCES, AND COORDINATE VALUES CONTAINED HEREON ARE GRID BASED UPON THE NEW MEXICO STATE PLANE COORDINATE SYSTEM, EAST ZONE OF THE NORTH AMERICAN DATUM 1927, U.S. SURVEY FEET.

1.8

SECTION 9, TOWNSHIP 25-S, RANGE 33-E, N.M.P.M. LEA COUNTY, NEW MEXICO

# LOCATION & ELEVATION VERIFICATION MAP

ALL BEARINGS, DISTANCES, AND COORDINATE VALUES CONTAINED HEREON ARE GRID BASED UPON THE NEW MEXICO STATE PLANE COORDINATE SYSTEM, EAST ZONE OF THE NORTH AMERICAN DATUM 1927, U.S. SURVEY FEET.