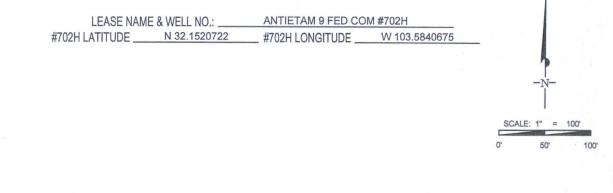

#### SECTION 9, TOWNSHIP 25-S, RANGE 33-E, N.M.P.M. LEA COUNTY, NEW MEXICO DETAIL VIEW SCALE: 1" = 60"

LEASE NAME & WELL NO.: \_\_\_\_\_\_ANTIETAM 9 FED COM #702H #702H LATITUDE \_\_\_\_N 32.1520722 #702H LONGITUDE \_\_\_\_ W 103.5840675