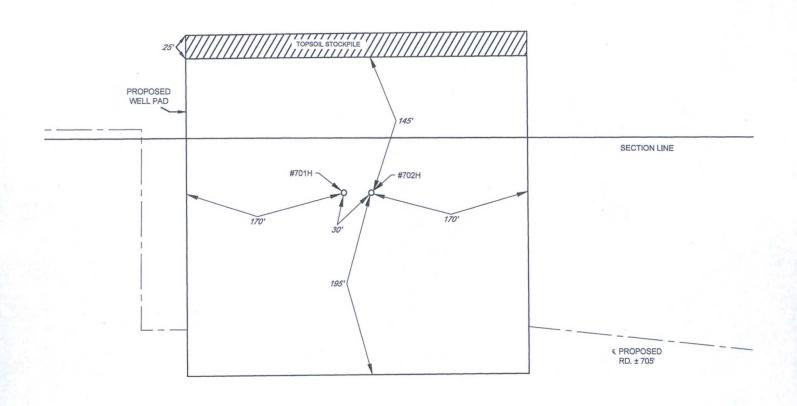

> DETAIL VIEW SCALE: 1" = 100'

ALL BEARINGS, DISTANCES, AND COORDINATE VALUES CONTAINED HEREON ARE GRID BASED UPON THE NEW MEXICO STATE PLANE COORDINATE SYSTEM, EAST ZONE OF THE NORTH AMERICAN DATUM 1927, U.S. SURVEY FEET

THIS PROPOSED PAD SITE LOCATION SHOWN HEREON HAS BEEN SURVEYED ON THE GROUND UNDER MY SUPERVISION AND PREPARED ACCORDING TO THE EVIDENCE FOUND AT THE TIME OF SURVEY, AND DATA PROVIDED BY EOG RESOURCES, INC. THIS CERTIFICATION IS MADE AND LIMITED TO THOSE PERSONS OR ENTITIES SHOWN ON THE FACE OF THIS PLAT AND IS NON-TRANSFERABLE, THIS SURVEY IS CERTIFIED FOR THIS TRANSACTION ONLY.