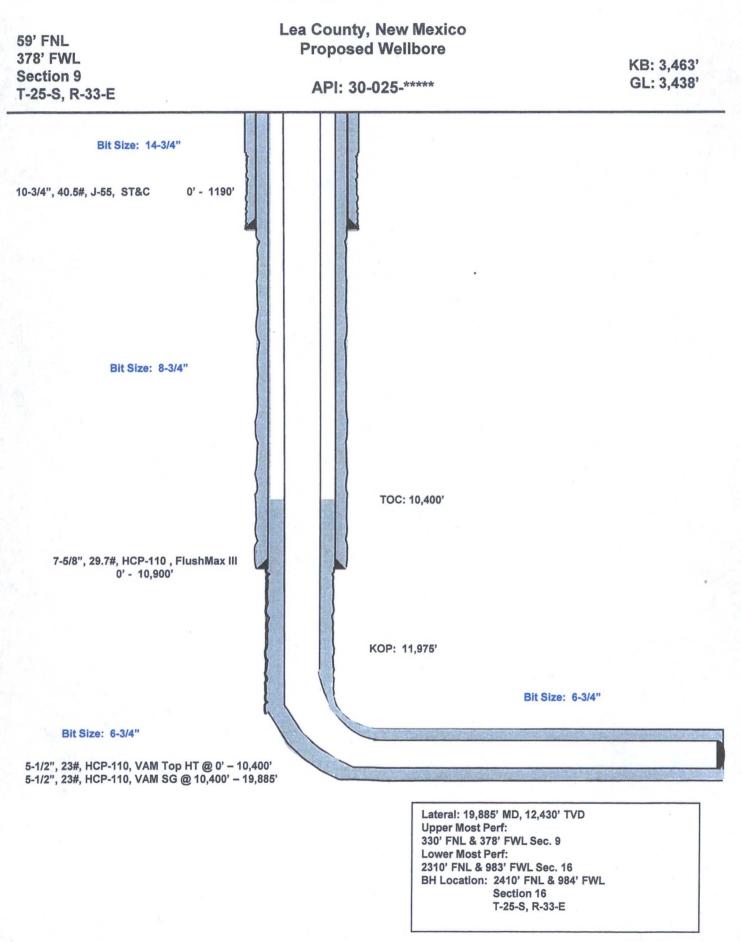

| <sup>1</sup> API Number <sup>2</sup> Pool Code |                          |                            |                  |         |                         | ACREAGE DEDICATION PLAT <sup>3</sup> Pool Name |               |                        |           |  |
|------------------------------------------------|--------------------------|----------------------------|------------------|---------|-------------------------|------------------------------------------------|---------------|------------------------|-----------|--|
| 1 1 1 1                                        |                          |                            |                  |         |                         |                                                |               |                        |           |  |
| 30-02                                          | 5- 75                    | <b>13418</b> 98180         |                  |         | WC-                     | WC-025 G-09 S253309A; Upper Wolfcamp           |               |                        |           |  |
| <sup>4</sup> Property C                        | ode                      | <sup>5</sup> Pr            |                  |         |                         | roperty Name                                   |               |                        | ll Number |  |
| 3171                                           | 3                        | ANTIETAM 9 FED COM         |                  |         |                         |                                                |               | #'                     | #702H     |  |
| 7OGRID N                                       | No.                      | <sup>8</sup> Operator Name |                  |         |                         |                                                |               | <sup>9</sup> Elevation |           |  |
| 7377                                           | 7377 EOG RESOU           |                            |                  |         |                         | OURCES, INC. 3438'                             |               |                        | 438'      |  |
| -                                              |                          |                            |                  |         | <sup>10</sup> Surface L | ocation                                        |               |                        |           |  |
| UL or lot no.                                  | Section                  | Township                   | Range            | Lot Idn | Feet from the           | North/South line                               | Feet from the | East/West line         | Count     |  |
| D                                              | 9                        | 25-S                       | 33-E             | -       | 59'                     | NORTH                                          | 378'          | WEST                   | LEA       |  |
|                                                |                          |                            | ~                |         |                         | 1                                              |               |                        |           |  |
| UL or lot no.                                  | Section                  | Township                   | Range            | Lot Idn | Feet from the           |                                                | Feet from the | East/West line         | Count     |  |
| E                                              | 16                       | 25-S                       | 33-E             | -       | 2410'                   | NORTH                                          | 984'          | WEST                   | LEA       |  |
| Dedicated Acres                                | <sup>13</sup> Joint or I | nfill <sup>14</sup> Co     | nsolidation Code | 15Order | r No.                   |                                                |               |                        |           |  |
| 240.00                                         |                          |                            |                  |         |                         |                                                |               |                        |           |  |

## Antietam 9 Fed Com #702H