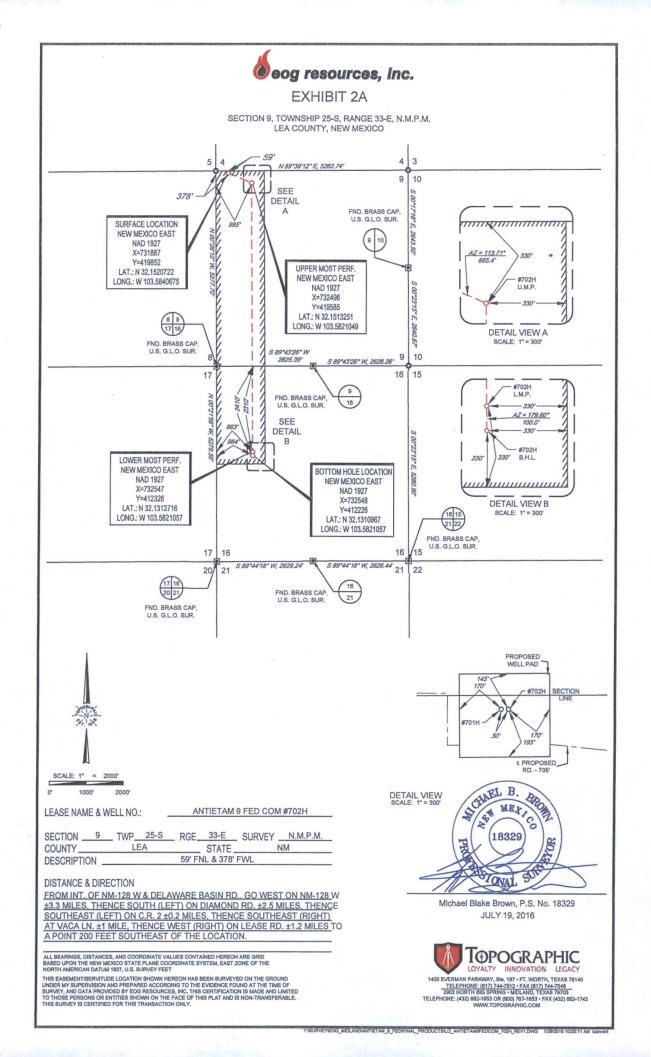

No allowable will be assigned to this completion until all interests have been consolidated or a non-standard unit has been approved by the division.

EXHIBIT 2

eog resources, inc.

| LEASE NAME & WELL NO .: |   |     | ANTIETAM 9 FED COM #702H |     |      |        |          |
|-------------------------|---|-----|--------------------------|-----|------|--------|----------|
| SECTION                 | 9 | TWP | 25-S                     | RGE | 33-E | SURVEY | N.M.P.M. |
| COUNTY                  |   |     |                          |     |      |        |          |
| DESCRIPTION             |   |     | 59' FNL & 378' FWL       |     |      |        |          |

### **DISTANCE & DIRECTION**

1.6

10

FROM INT. OF NM-128 W & DELAWARE BASIN RD., GO WEST ON NM-128 W ±3.3 MILES, THENCE SOUTH (LEFT) ON DIAMOND RD. ±2.5 MILES, THENCE SOUTHEAST (LEFT) ON C.R. 2 ±0.2 MILES, THENCE SOUTHEAST (RIGHT) AT VACA LN. ±1 MILE, THENCE WEST (RIGHT) ON LEASE RD. ±1.2 MILES TO A POINT 200 FEET SOUTHEAST OF THE LOCATION.

THIS EASEMENT/SERVITUDE LOCATION SHOWN HEREON HAS BEEN SURVEYED ON THE GROUND UNDER MY SUPERVISION AND PREPARED ACCORDING TO THE EVIDENCE FOUND AT THE TIME OF SURVEY, AND DATA PROVIDED BY EOG RESOURCES, INC. THIS CERTIFICATION IS MADE AND LIMITED TO THOSE PERSONS OR ENTITIES SHOWN ON THE FACE OF THIS PLAT AND IS NON-TRANSFERABLE. THIS SURVEY IS CERTIFIED FOR THIS TRANSACTION ONLY.

ALL BEARINGS, DISTANCES, AND COORDINATE VALUES CONTAINED HEREON ARE GRID BASED UPON THE NEW MEXICO STATE PLANE COORDINATE SYSTEM, EAST ZONE OF THE NORTH AMERICAN DATUM 1927, U.S. SURVEY FEET.

1.8

SECTION 9, TOWNSHIP 25-S, RANGE 33-E, N.M.P.M. LEA COUNTY, NEW MEXICO