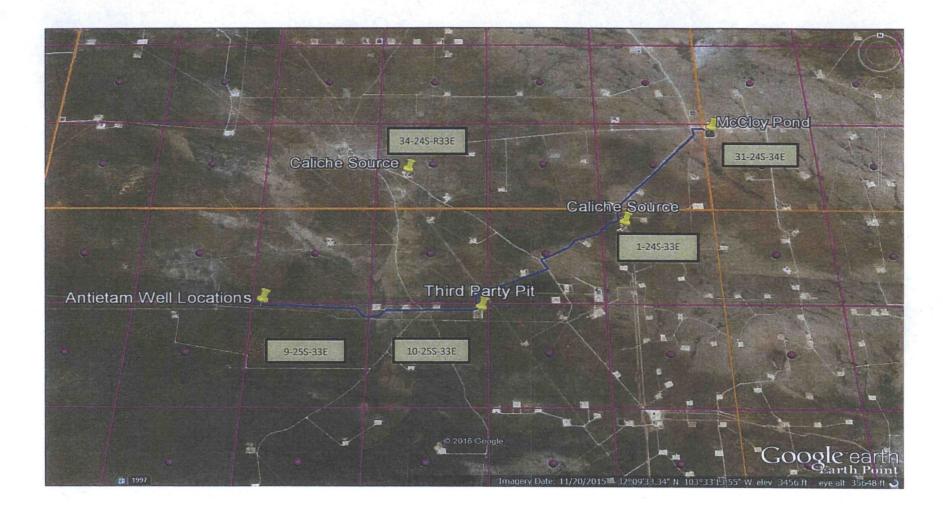

Y:\SURVEY\EOG\_MIDLAND\ANTIETAM\_9\_FED\FINAL\_PRODUCTS\LO\_ANTIETAM9FEDCOM\_702H\_REV1.DWG 7/29/2016 10:05:08 AM tstewart

-

Antietam Caliche & Water Source Map Sec 9, T25S, R33E Lea County, NM