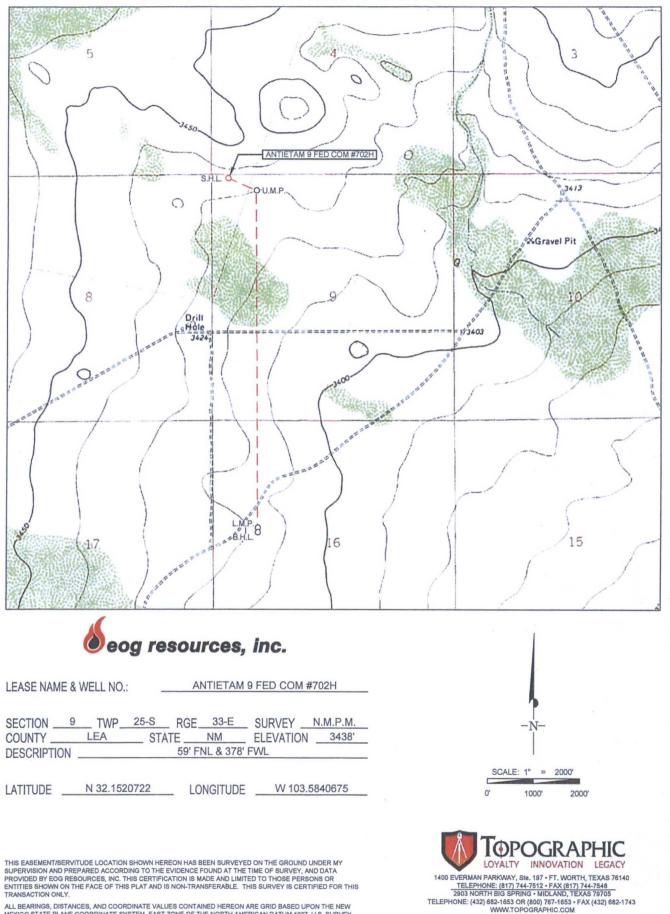

# LOCATION & ELEVATION VERIFICATION MAP

ALL BEARINGS, DISTANCES, AND COORDINATE VALUES CONTAINED HEREON ARE GRID BASED UPON THE NEW MEXICO STATE PLANE COORDINATE SYSTEM, EAST ZONE OF THE NORTH AMERICAN DATUM 1927, U.S. SURVEY FEET.

No allowable will be assigned to this completion until all interests have been consolidated or a non-standard unit has been approved by the division.

EXHIBIT 2

eog resources, inc.

| LEASE NAME & WELL NO .: |   |     | ANTIETAM 9 FED COM #702H |     |      |        |          |
|-------------------------|---|-----|--------------------------|-----|------|--------|----------|
| SECTION                 | 9 | TWP | 25-S                     | RGE | 33-E | SURVEY | N.M.P.M. |
| COUNTY                  |   |     |                          |     |      |        |          |
| DESCRIPTION             |   |     | 59' FNL & 378' FWL       |     |      |        |          |

#### SECTION 9, TOWNSHIP 25-S, RANGE 33-E, N.M.P.M. LEA COUNTY, NEW MEXICO DETAIL VIEW SCALE: 1" = 60"

LEASE NAME & WELL NO.: \_\_\_\_\_\_ANTIETAM 9 FED COM #702H #702H LATITUDE \_\_\_\_N 32.1520722 #702H LONGITUDE \_\_\_\_ W 103.5840675