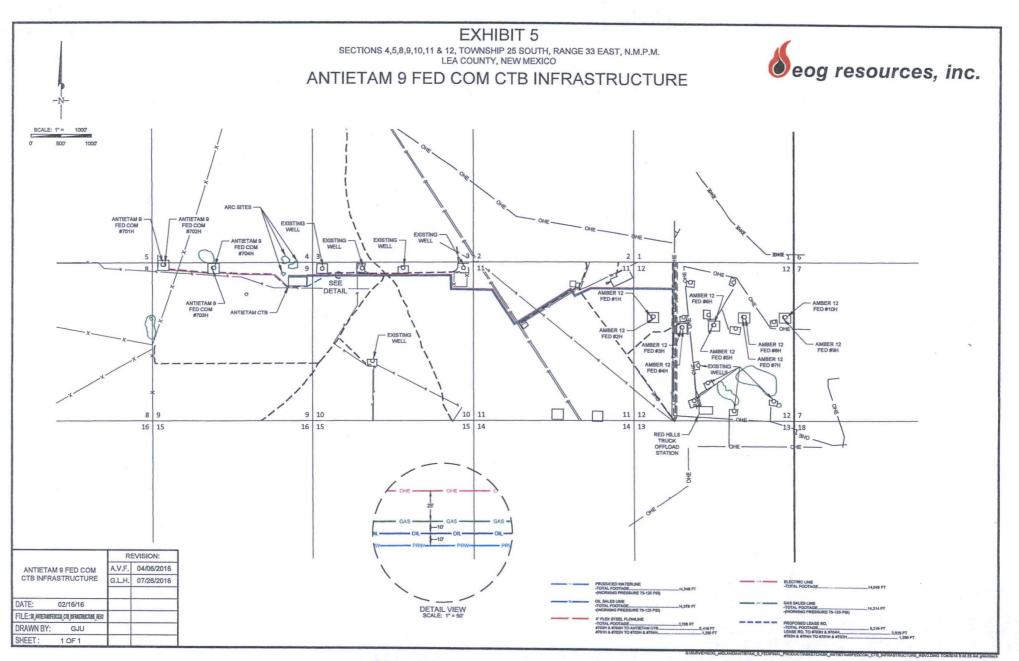

OGRAPHIC.COM

Y: SURVEYEOG\_MIDLANDIANTIETAM\_9\_FED/FINAL\_PRODUCTS/LO\_ANTIETAM9FEDCOM\_702H\_REV1.DWG 7/29/2016 10:05:16 AM

1.3

UNDER MY SUPERVISION AND PREPARED ACCORDING TO THE EVIDENCE FOUND AT THE TIME OF SURVEY, AND DATA PROVIDED BY EOG RESOURCES, INC. THIS CERTIFICATION IS MADE AND LIMITED TO THOSE PERSONS OR ENTITIES SHOWN ON THE FACE OF THIS PLAT AND IS NON-TRANSFERABLE. THIS SURVEY IS CERTIFIED FOR THIS TRANSACTION ONLY.

# LOCATION & ELEVATION VERIFICATION MAP



ALL BEARINGS, DISTANCES, AND COORDINATE VALUES CONTAINED HEREON ARE GRID BASED UPON THE NEW MEXICO STATE PLANE COORDINATE SYSTEM, EAST ZONE OF THE NORTH AMERICAN DATUM 1927, U.S. SURVEY FEET.

Y:\SURVEY\EOG\_MIDLAND\ANTIETAM\_9\_FED\FINAL\_PRODUCTS\LO\_ANTIETAM9FEDCOM\_702H\_REV1.DWG 7/29/2016 10:05:08 AM tstewart



-



Antietam Caliche & Water Source Map Sec 9, T25S, R33E Lea County, NM

## Antietam 9 Fed Com #702H