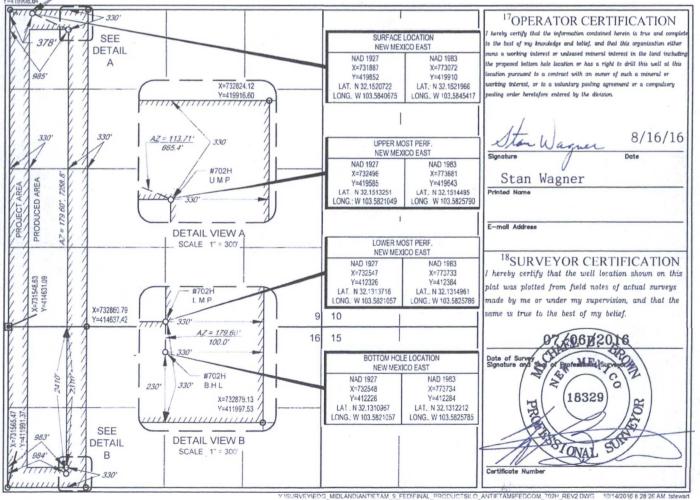

| <sup>1</sup> API Number <sup>2</sup> Pool Code |                          |                            |                  |         |                         | ACREAGE DEDICATION PLAT <sup>3</sup> Pool Name |               |                        |           |  |
|------------------------------------------------|--------------------------|----------------------------|------------------|---------|-------------------------|------------------------------------------------|---------------|------------------------|-----------|--|
| 1 1 1 1                                        |                          |                            |                  |         |                         |                                                |               |                        |           |  |
| 30-02                                          | 5- 75                    | <b>13418</b> 98180         |                  |         | WC-                     | WC-025 G-09 S253309A; Upper Wolfcamp           |               |                        |           |  |
| <sup>4</sup> Property C                        | ode                      | <sup>5</sup> Pr            |                  |         |                         | roperty Name                                   |               |                        | ll Number |  |
| 3171                                           | 3                        | ANTIETAM 9 FED COM         |                  |         |                         |                                                |               | #'                     | #702H     |  |
| 7OGRID N                                       | No.                      | <sup>8</sup> Operator Name |                  |         |                         |                                                |               | <sup>9</sup> Elevation |           |  |
| 7377                                           | 7377 EOG RESOU           |                            |                  |         |                         | OURCES, INC. 3438'                             |               |                        | 438'      |  |
| -                                              |                          |                            |                  |         | <sup>10</sup> Surface L | ocation                                        |               |                        |           |  |
| UL or lot no.                                  | Section                  | Township                   | Range            | Lot Idn | Feet from the           | North/South line                               | Feet from the | East/West line         | Count     |  |
| D                                              | 9                        | 25-S                       | 33-E             | -       | 59'                     | NORTH                                          | 378'          | WEST                   | LEA       |  |
|                                                |                          |                            | ~                |         |                         | 1                                              |               |                        |           |  |
| UL or lot no.                                  | Section                  | Township                   | Range            | Lot Idn | Feet from the           |                                                | Feet from the | East/West line         | Count     |  |
| E                                              | 16                       | 25-S                       | 33-E             | -       | 2410'                   | NORTH                                          | 984'          | WEST                   | LEA       |  |
| Dedicated Acres                                | <sup>13</sup> Joint or I | nfill <sup>14</sup> Co     | nsolidation Code | 15Order | r No.                   |                                                |               |                        |           |  |
| 240.00                                         |                          |                            |                  |         |                         |                                                |               |                        |           |  |

No allowable will be assigned to this completion until all interests have been consolidated or a non-standard unit has been approved by the division.

EXHIBIT 2

eog resources, inc.

| LEASE NAME & WELL NO .: |   |     | ANTIETAM 9 FED COM #702H |     |      |        |          |
|-------------------------|---|-----|--------------------------|-----|------|--------|----------|
| SECTION                 | 9 | TWP | 25-S                     | RGE | 33-E | SURVEY | N.M.P.M. |
| COUNTY                  |   |     |                          |     |      |        |          |
| DESCRIPTION             |   |     | 59' FNL & 378' FWL       |     |      |        |          |

### **DISTANCE & DIRECTION**

1.6

10

FROM INT. OF NM-128 W & DELAWARE BASIN RD., GO WEST ON NM-128 W ±3.3 MILES, THENCE SOUTH (LEFT) ON DIAMOND RD. ±2.5 MILES, THENCE SOUTHEAST (LEFT) ON C.R. 2 ±0.2 MILES, THENCE SOUTHEAST (RIGHT) AT VACA LN. ±1 MILE, THENCE WEST (RIGHT) ON LEASE RD. ±1.2 MILES TO A POINT 200 FEET SOUTHEAST OF THE LOCATION.