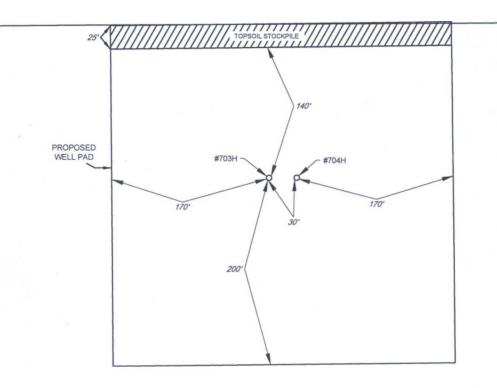

THIS PROPOSED PAD SITE LOCATION SHOWN HEREON HAS BEEN SURVEYED ON THE GROUND UNDER MY SUPERVISION AND PREPARED ACCORDING TO THE EVIDENCE FOUND AT THE TIME OF SURVEY, AND DATA PROVIDED BY EOG RESOURCES, INC. THIS CERTIFICATION IS MADE AND LIMITED TO THOSE PERSONS OR ENTITIES SHOWN ON THE FACE OF THIS PLAT AND IS NON-TRANSFERABLE. THIS SURVEY IS CERTIFIED FOR THIS TRANSACTION ONLY,

SECTION LINE

ALL BEARINGS, DISTANCES, AND COORDINATE VALUES CONTAINED HEREON ARE GRID BASED UPON THE NEW MEXICO STATE PLANE COORDINATE SYSTEM, EAST ZONE OF THE NORTH AMERICAN DATUM 1927, U.S. SURVEY FEET