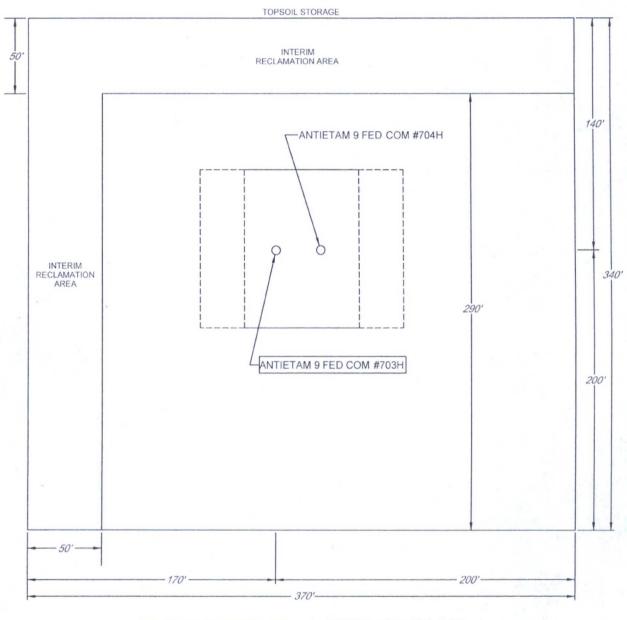

43 WWW.TOPOGRAPHIC.COM

SECTION LINE

ALL BEARINGS, DISTANCES, AND COORDINATE VALUES CONTAINED HEREON ARE GRID BASED UPON THE NEW MEXICO STATE PLANE COORDINATE SYSTEM, EAST ZONE OF THE NORTH AMERICAN DATUM 1927, U.S. SURVEY FEET

THIS PROPOSED PAD SITE LOCATION SHOWN HEREON HAS BEEN SURVEYED ON THE GROUND UNDER MY SUPERVISION AND PREPARED ACCORDING TO THE EVIDENCE FOUND AT THE TIME OF SURVEY, AND DATA PROVIDED BY EOG RESOURCES, INC. THIS CERTIFICATION IS MADE AND LIMITED TO THOSE PERSONS OR ENTITIES SHOWN ON THE FACE OF THIS PLAT AND IS NON-TRANSFERABLE. THIS SURVEY IS CERTIFIED FOR THIS TRANSACTION ONLY,

- D

## EXHIBIT 2C

RECLAMATION AND FACILITY DIAGRAM - PRODUCTION FACILITIES DIAGRAM

## SECTION 9, TOWNSHIP 25-S, RANGE 33-E, N.M.P.M. LEA COUNTY, NEW MEXICO DETAIL VIEW SCALE 1" = 60



LEASE NAME & WELL NO.: \_\_\_\_\_ANTIETAM 9 FED COM #703H #703H LATITUDE \_\_\_N 32.1517778 \_\_\_ #703H LONGITUDE \_\_\_ W 103.5788185

Y SURVEYEOG\_MIDLANDIANTIETAM\_9\_FEDVFINAL\_PRODUCTSILO\_ANTIETAM9FEDCOM\_703H\_REV2.DWG 10/14/2016.8.32.42 AM Istewart



TELEPHONE: (817) 744-7512 • FAX (817) 744-7548 2903 NORTH BIG SPRING • MIDLAND, TEXAS 79705 TELEPHONE: (432) 682-1653 OR (800) 767-1653 • FAX (432) 682-1743 WWW.TOPOGRAPHIC.COM

)

Y:\SURVEYLEOG\_MIDLANDIANTIETAM\_9\_FEDIFINAL\_PRODUCTS\LO\_ANTIETAM9FEDCOM\_703H\_REV1.DWG 7/29/2016 10:14:32 AM tstewart

## LOCATION & ELEVATION VERIFICATION MAP



THIS EACLESTICATION AND PREPARED ACCORDING TO THE EVIDENCE FOUND AT THE THE THE ME OF SURVEY, AND DATA SUPERVISION AND PREPARED ACCORDING TO THE EVIDENCE FOUND AT THE THE OF SURVEY, AND DA