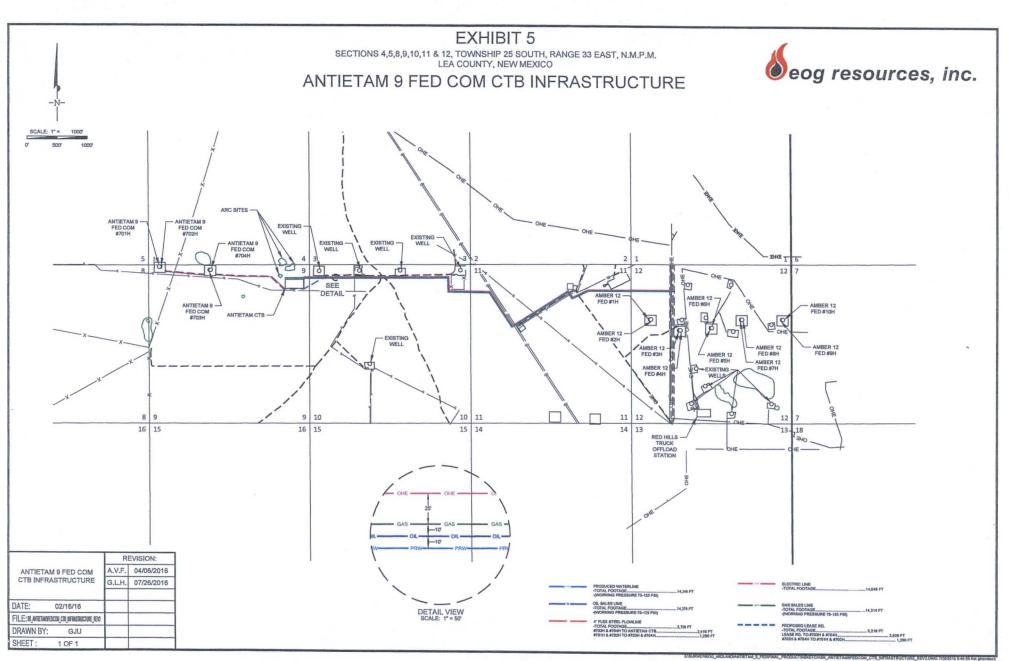

DATA SUPERVISION AND PREPARED ACCORDING TO THE EVIDENCE FOUND AT THE THE OF SURVEY, AND DATA PROVIDED BY EOG RESOURCES, INC. THIS CERTIFICATION IS MADE AND LIMITED TO THOSE PERSONS OR ENTITIES SHOWN ON THE FACE OF THIS PLAT AND IS NON-TRANSFERABLE. THIS SURVEY IS CERTIFIED FOR THIS TRANSACTION ONLY.

ALL BEARINGS, DISTANCES, AND COORDINATE VALUES CONTAINED HEREON ARE GRID BASED UPON THE NEW MEXICO STATE PLANE COORDINATE SYSTEM, EAST ZONE OF THE NORTH AMERICAN DATUM 1927, U.S. SURVEY FEET.

Y:\SURVEY\EOG\_MIDLAND\ANTIETAM\_9\_FED\FINAL\_PRODUCTS\LO\_ANTIETAM9FEDCOM\_703H\_REV1.DWG 7/29/2016 10:14:24 AM tstewart

TELEPHONE: (417) 744-7512 • FAX (417) 744-7548 2903 NORTH BIG SPRING • MIDLAND, TEXAS 79705 TELEPHONE: (432) 682-1653 • CR (800) 767-1653 • FAX (432) 682-1743

WWW.TOPOGRAPHIC.COM



-

-



Antietam Caliche & Water Source Map Sec 9, T25S, R33E Lea County, NM