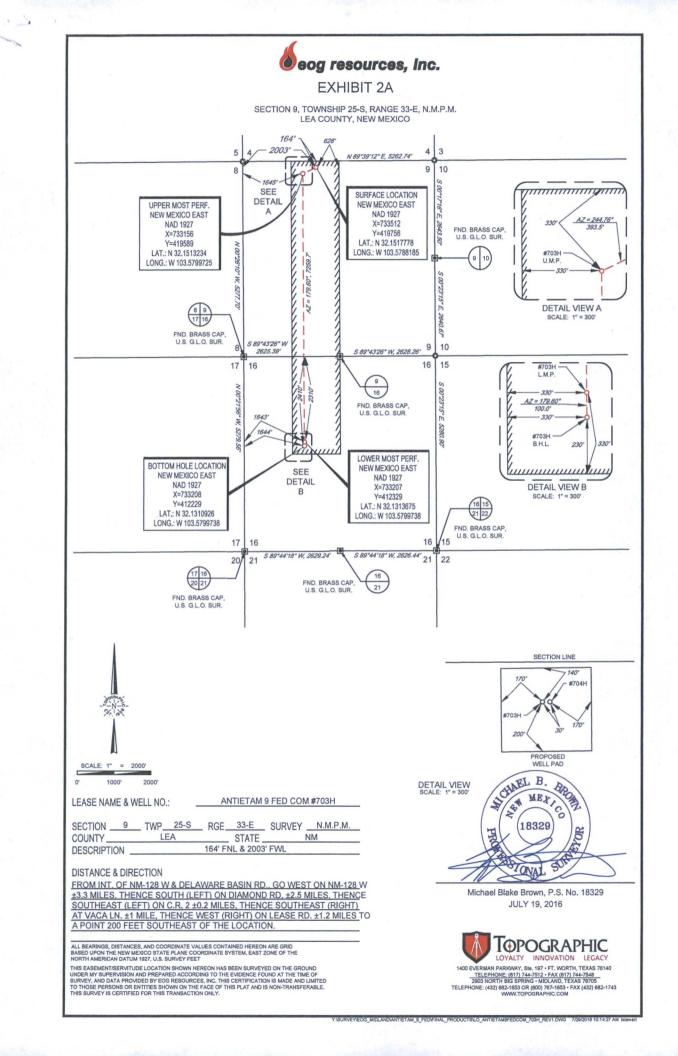

ALL BEARINGS, DISTANCES, AND COORDINATE VALUES CONTAINED HEREON ARE GRID BASED UPON THE NEW MEXICO STATE PLANE COORDINATE SYSTEM, EAST ZONE OF THE NORTH AMERICAN DATUM 1927, U.S. SURVEY FEET.

Y:\SURVEY\EOG\_MIDLAND\ANTIETAM\_9\_FED\FINAL\_PRODUCTS\LO\_ANTIETAM9FEDCOM\_703H\_REV1.DWG 7/29/2016 10:14:26 AM tstewart

THIS PROPOSED PAD SITE LOCATION SHOWN HEREON HAS BEEN SURVEYED ON THE GROUND UNDER MY SUPERVISION AND PREPARED ACCORDING TO THE EVIDENCE FOUND AT THE TIME OF SURVEY, AND DATA PROVIDED BY EOG RESOURCES, INC. THIS CERTIFICATION IS MADE AND LIMITED TO THOSE PERSONS OR ENTITIES SHOWN ON THE FACE OF THIS PLAT AND IS NON-TRANSFERABLE. THIS SURVEY IS CERTIFIED FOR THIS TRANSACTION ONLY,