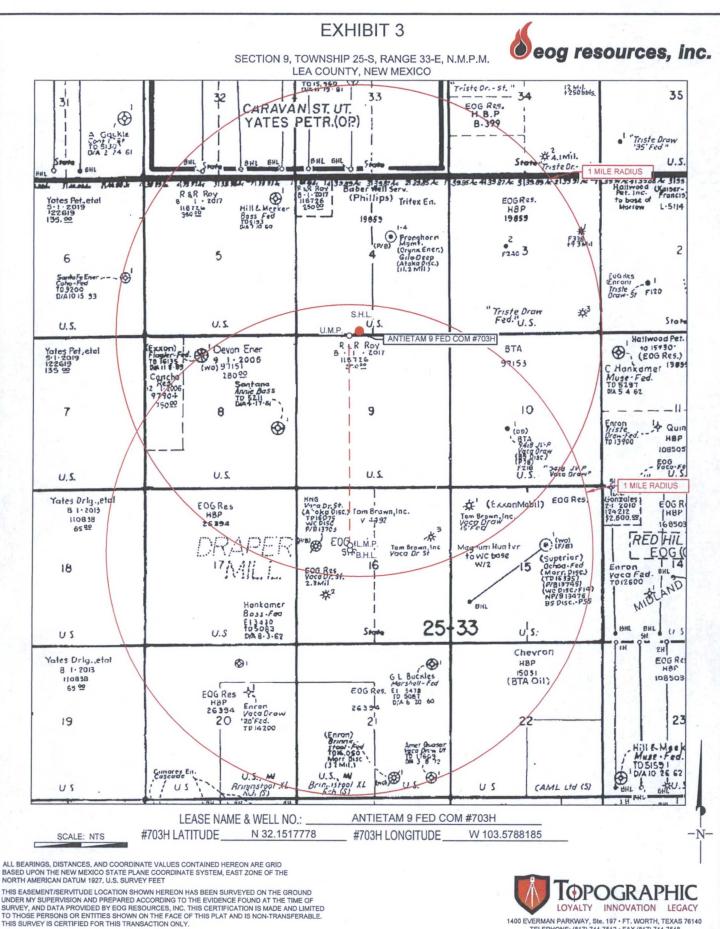

EXHIBIT 2 VICINITY MAP

eog resources, inc.

ANTIETANA O FED COM #70211

| LEASE NAME & W | ANTIETAM 9 FED COM #703H |      |         |           |        |          |
|----------------|--------------------------|------|---------|-----------|--------|----------|
| SECTION 9      | TWP_                     | 25-S | RGE     | 33-E      | SURVEY | N.M.P.M. |
| COUNTY         | LE                       | A    |         | STATE _   |        | NM       |
| DESCRIPTION _  |                          |      | 164' FN | IL & 2003 | FWL    |          |

ALL BEARINGS, DISTANCES, AND COORDINATE VALUES CONTAINED HEREON ARE GRID BASED UPON THE NEW MEXICO STATE PLANE COORDINATE SYSTEM, EAST ZONE OF THE NORTH AMERICAN DATUM 1927, U.S. SURVEY FEET.

Y:\SURVEY\EOG\_MIDLAND\ANTIETAM\_9\_FED\FINAL\_PRODUCTS\LO\_ANTIETAM9FEDCOM\_703H\_REV1.DWG 7/29/2016 10:14:26 AM tstewart