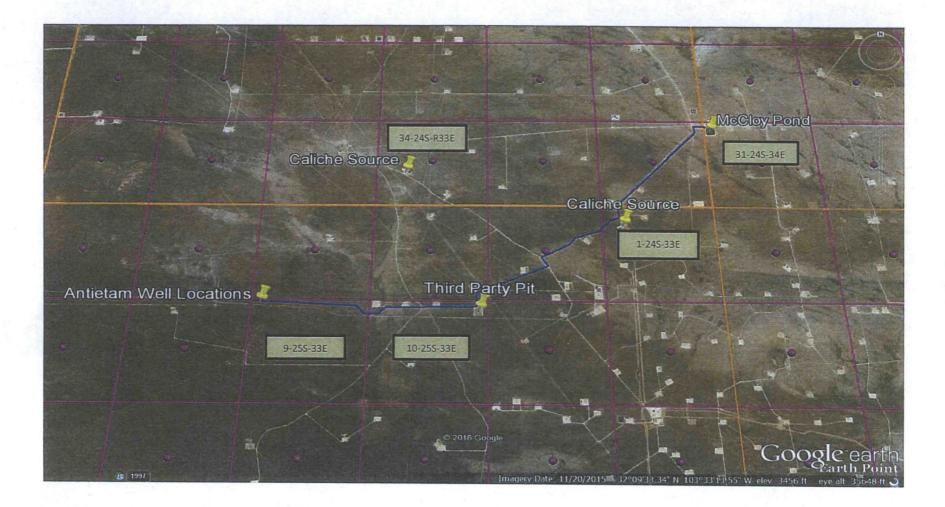

TELEPHONE: (417) 744-7512 • FAX (417) 744-7548 2903 NORTH BIG SPRING • MIDLAND, TEXAS 79705 TELEPHONE: (432) 682-1653 • CR (800) 767-1653 • FAX (432) 682-1743

WWW.TOPOGRAPHIC.COM

-

-

Antietam Caliche & Water Source Map Sec 9, T25S, R33E Lea County, NM