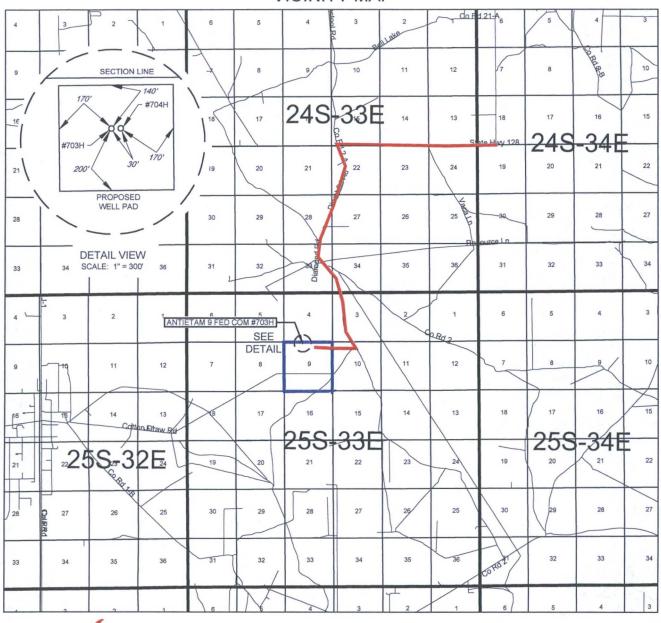

EXHIBIT 2 VICINITY MAP

eog resources, inc.

ANTIETANA O FED COM #70211

| LEASE NAME & W | ANTIETAM 9 FED COM #703H |      |         |           |        |          |
|----------------|--------------------------|------|---------|-----------|--------|----------|
| SECTION 9      | TWP_                     | 25-S | RGE     | 33-E      | SURVEY | N.M.P.M. |
| COUNTY         | LE                       | A    |         | STATE _   |        | NM       |
| DESCRIPTION _  |                          |      | 164' FN | IL & 2003 | FWL    |          |

## **DISTANCE & DIRECTION**

FROM INT. OF NM-128 W & DELAWARE BASIN RD., GO WEST ON NM-128 W ±3.3 MILES, THENCE SOUTH (LEFT) ON DIAMOND RD, ±2.5 MILES, THENCE SOUTHEAST (LEFT) ON C.R. 2 ±0.2 MILES, THENCE SOUTHEAST (RIGHT) AT VACA LN. ±1 MILE, THENCE WEST (RIGHT) ON LEASE RD. ±1.2 MILES TO A POINT 200 FEET SOUTHEAST OF THE LOCATION.