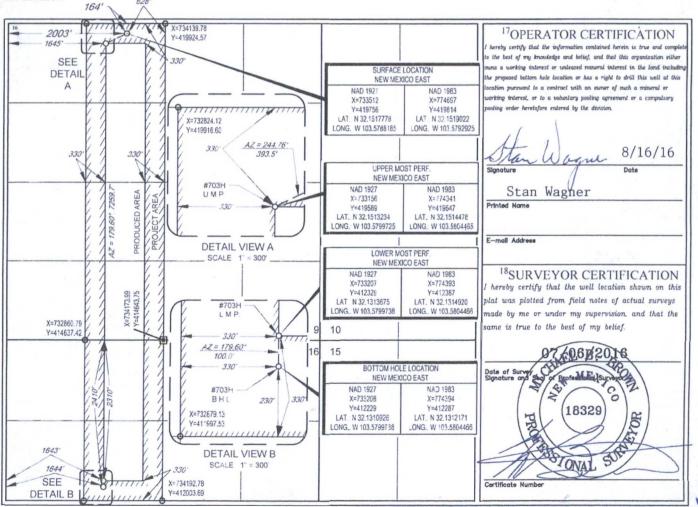

|                                                               |             | ¥¥                      | ELL LU                            | CATION                     | AND ACKI                 | EAGE DEDICA                     | ATION FLAT    |                |                          |  |  |
|---------------------------------------------------------------|-------------|-------------------------|-----------------------------------|----------------------------|--------------------------|---------------------------------|---------------|----------------|--------------------------|--|--|
| <sup>1</sup> API Number                                       |             |                         |                                   | <sup>2</sup> Pool Code     |                          | <sup>3</sup> Pool Name          |               |                |                          |  |  |
| 30-02                                                         | 479         | 98180                   | 98180 WC-025 G-09 S253309A; Upper |                            |                          |                                 |               | Wolfcamp       |                          |  |  |
| <sup>4</sup> Property Code<br>31713<br><sup>7</sup> OGRID No. |             |                         |                                   | <sup>5</sup> Property Name |                          |                                 |               |                | <sup>6</sup> Well Number |  |  |
|                                                               |             |                         |                                   | AN                         | #                        | #703H<br><sup>2</sup> Elevation |               |                |                          |  |  |
|                                                               |             |                         |                                   |                            | 9                        |                                 |               |                |                          |  |  |
| 7377                                                          |             |                         |                                   | EOG RESOURCES, INC.        |                          |                                 |               |                | 3440'                    |  |  |
| 1                                                             |             |                         |                                   |                            | <sup>10</sup> Surface Lo | cation                          |               |                |                          |  |  |
| UL or lot no.                                                 | Section     | Township                | Range                             | Lot Idn                    | Feet from the            | North/South line                | Feet from the | East/West line | County                   |  |  |
| С                                                             | 9           | 25-S                    | 33-E                              | -                          | 164'                     | NORTH                           | 2003'         | WEST           | LEA                      |  |  |
|                                                               |             |                         |                                   |                            |                          |                                 |               |                |                          |  |  |
| UL or lot no.                                                 | Section     | Township                | Range                             | Lot Idn                    | Feet from the            | North/South line                | Feet from the | East/West line | County                   |  |  |
| F                                                             | 16          | 25-S                    | 33-E                              | -                          | 2410'                    | NORTH                           | 1644'         | WEST           | LEA                      |  |  |
| <sup>12</sup> Dedicated Acres                                 | 13 Joint or | Infill <sup>14</sup> Co | usolidation Code                  | 15Order                    | r No.                    |                                 |               |                |                          |  |  |

No allowable will be assigned to this completion until all interests have been consolidated or a non-standard unit has been approved by the division.

240.00

Y SURVEYEOG\_MIDLANDIANTIETAM\_9\_FEDIFINAL\_PRODUCTSILO\_ANTIETAMSFEDCOM\_703H\_REV2.DWG 10/14/2016 8 31 35 AM Istav

THIS EASEMENT/SERVITUDE LOCATION SHOWN HEREON HAS BEEN SURVEYED ON THE GROUND UNDER MY SUPERVISION AND PREPARED ACCORDING TO THE EVIDENCE FOUND AT THE TIME OF SURVEY, AND DATA PROVIDED BY EOG RESOURCES, INC. THIS CERTIFICATION IS MADE AND LIMITED TO THOSE PERSONS OR ENTITIES SHOWN ON THE FACE OF THIS PLAT AND IS NON-TRANSFERABLE. THIS SURVEY IS CERTIFIED FOR THIS TRANSACTION ONLY.

ALL BEARINGS, DISTANCES, AND COORDINATE VALUES CONTAINED HEREON ARE GRID BASED UPON THE NEW MEXICO STATE PLANE COORDINATE SYSTEM, EAST ZONE OF THE NORTH AMERICAN DATUM 1927, U.S. SURVEY FEET.

Y:\SURVEY\EOG\_MIDLAND\ANTIETAM\_9\_FED\FINAL\_PRODUCTS\LO\_ANTIETAM9FEDCOM\_703H\_REV1.DWG 7/29/2016 10:14:26 AM tstewart