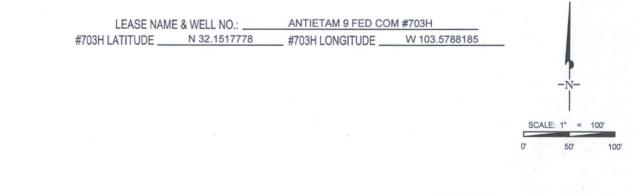

## SECTION 9, TOWNSHIP 25-S, RANGE 33-E, N.M.P.M. LEA COUNTY, NEW MEXICO DETAIL VIEW SCALE 1" = 60

LEASE NAME & WELL NO.: \_\_\_\_\_ANTIETAM 9 FED COM #703H #703H LATITUDE \_\_\_N 32.1517778 \_\_\_ #703H LONGITUDE \_\_\_ W 103.5788185