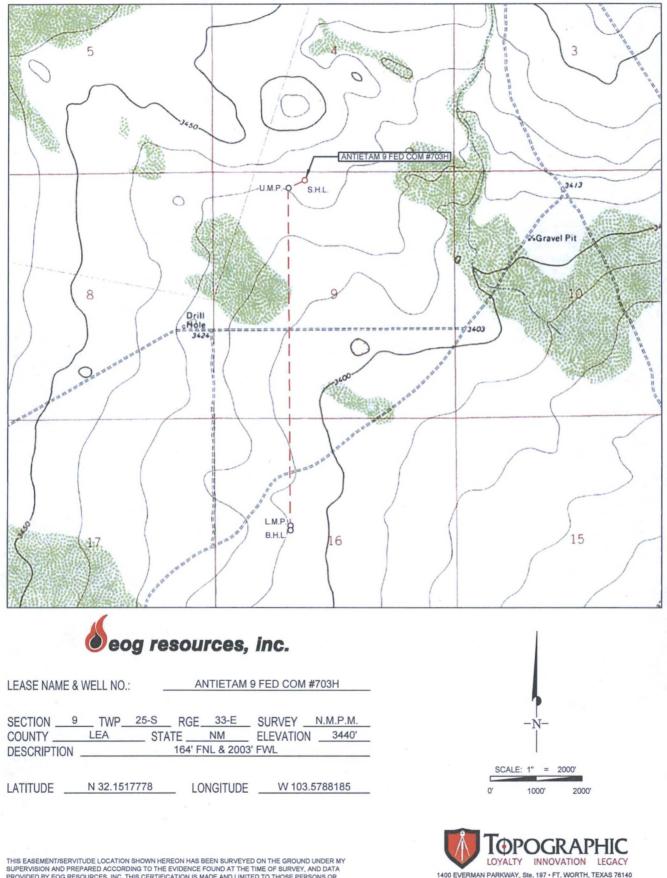

## LOCATION & ELEVATION VERIFICATION MAP

THIS EACLESTICATION AND PREPARED ACCORDING TO THE EVIDENCE FOUND AT THE THE THE ME OF SURVEY, AND DATA SUPERVISION AND PREPARED ACCORDING TO THE EVIDENCE FOUND AT THE THE OF SURVEY, AND DATA PROVIDED BY EOG RESOURCES, INC. THIS CERTIFICATION IS MADE AND LIMITED TO THOSE PERSONS OR ENTITIES SHOWN ON THE FACE OF THIS PLAT AND IS NON-TRANSFERABLE. THIS SURVEY IS CERTIFIED FOR THIS TRANSACTION ONLY.

THIS PROPOSED PAD SITE LOCATION SHOWN HEREON HAS BEEN SURVEYED ON THE GROUND UNDER MY SUPERVISION AND PREPARED ACCORDING TO THE EVIDENCE FOUND AT THE TIME OF SURVEY, AND DATA PROVIDED BY EOG RESOURCES, INC. THIS CERTIFICATION IS MADE AND LIMITED TO THOSE PERSONS OR ENTITIES SHOWN ON THE FACE OF THIS PLAT AND IS NON-TRANSFERABLE. THIS SURVEY IS CERTIFIED FOR THIS TRANSACTION ONLY,

THIS EASEMENT/SERVITUDE LOCATION SHOWN HEREON HAS BEEN SURVEYED ON THE GROUND UNDER MY SUPERVISION AND PREPARED ACCORDING TO THE EVIDENCE FOUND AT THE TIME OF SURVEY, AND DATA PROVIDED BY EOG RESOURCES, INC. THIS CERTIFICATION IS MADE AND LIMITED TO THOSE PERSONS OR ENTITIES SHOWN ON THE FACE OF THIS PLAT AND IS NON-TRANSFERABLE. THIS SURVEY IS CERTIFIED FOR THIS TRANSACTION ONLY.

## SECTION 9, TOWNSHIP 25-S, RANGE 33-E, N.M.P.M. LEA COUNTY, NEW MEXICO DETAIL VIEW SCALE 1" = 60

LEASE NAME & WELL NO.: \_\_\_\_\_ANTIETAM 9 FED COM #703H #703H LATITUDE \_\_\_N 32.1517778 \_\_\_ #703H LONGITUDE \_\_\_ W 103.5788185