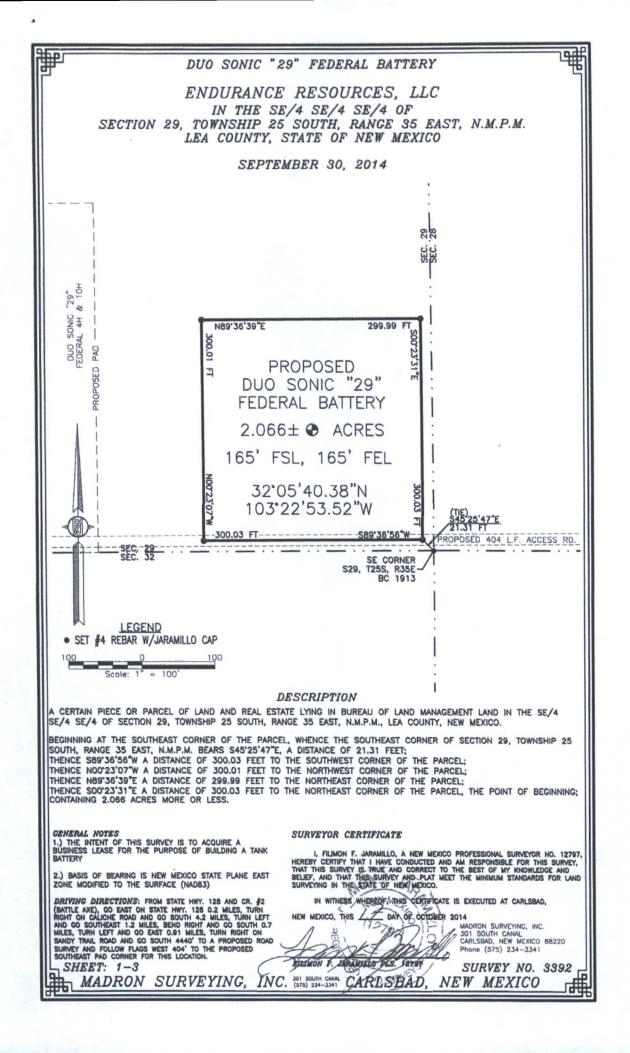

ENDURANCE RESOURCES, LLC

IN THE SE/4 SE/4 SE/4 OF

SECTION 29, TOWNSHIP 25 SOUTH, RANGE 35 EAST, N.M.P.M.

LEA COUNTY, STATE OF NEW MEXICO

SEPTEMBER 30, 2014

AERIAL PHOTO

MADRON SURVEYING, INC. (575) 254-3541 CARLSBAD, NEW MEXICO