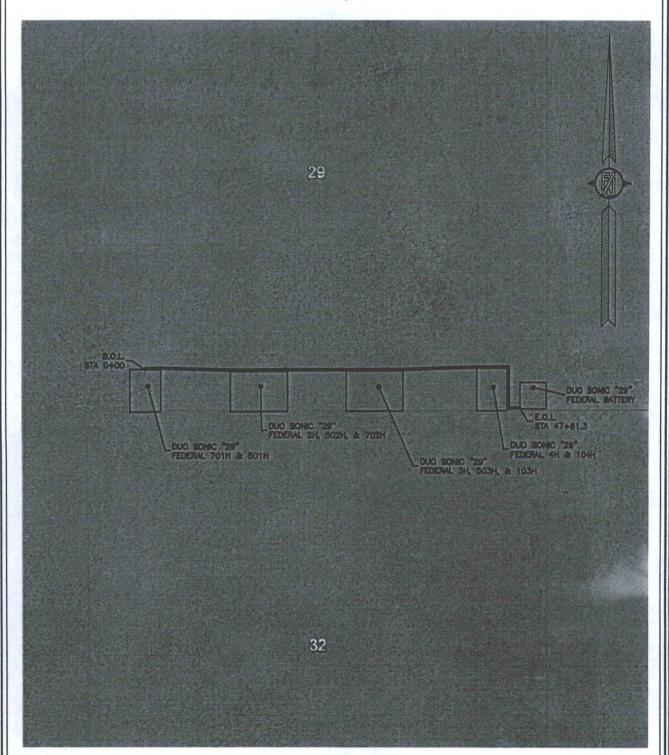

MULTI-USE R-O-W TO CONNECT DUO SONIC "29" FEDERAL 701H, 501H, 2H, 502H, 702H, 3H, 503H, 103H, 4H, & 104H WELL LOCATIONS TO DUO SONIC "29" FEDERAL BATTERY

ENDURANCE RESOURCES. LLC CENTERLINE SURVEY OF A MULTI-USE R-O-W CROSSING SECTION 29, TOWNSHIP 25 SOUTH, RANGE 35 EAST, N.M.P.M.
LEA COUNTY, STATE OF NEW MEXICO MARCH 15, 2016

MULTI-USE R-O-W TO CONNECT DUO SONIC "29" FEDERAL 701H, 501H, 2H, 502H, 702H, 3H, 503H, 103H, 4H, & 104H WELL LOCATIONS TO DUO SONIC "29" FEDERAL BATTERY

ENDURANCE RESOURCES, LLC
CENTERLINE SURVEY OF A MULTI-USE R-O-W CROSSING
SECTION 29, TOWNSHIP 25 SOUTH, RANGE 35 EAST, N.M.P.M.
LEA COUNTY, STATE OF NEW MEXICO
MARCH 15, 2016

SHEET: 5-5
SURVEY NO. 3393A
MADRON SURVEYING, INC. 501 SOUTH CANAL CARLSBAD, NEW MEXICO