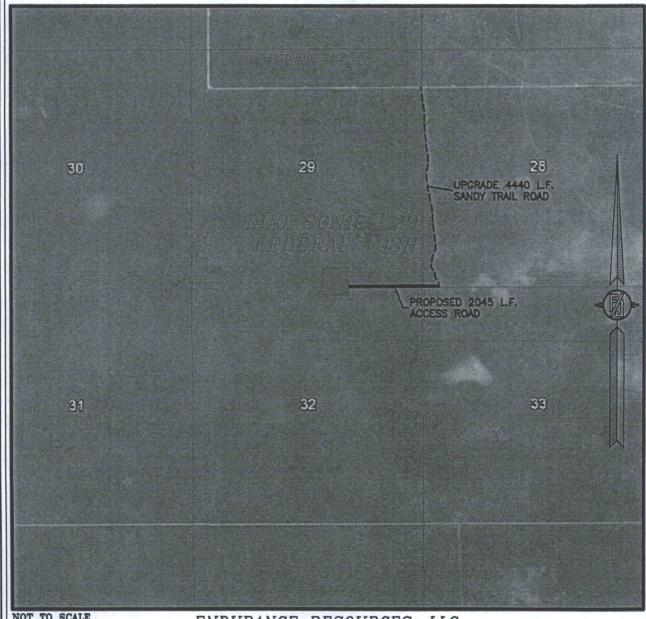

SCALE 1" = 150'
DIRECTIONS TO LOCATION
FROM STATE HWY. 128 AND CR. #2 (BATILE AXE), GO EAST ON
STATE HWY. 128 0.2 MILES, TURN RIGHT ON CALICHE ROAD AND GO
SOUTH 4.2 MILES, TURN LEFT AND GO SOUTHEAST 1.2 MILES, BEND
RIGHT AND GO SOUTH 0.7 MILES, TURN LEFT AND GO EAST 0.91
MILES, TURN RIGHT ON SANDY TRAIL ROAD AND GO SOUTH 4440' TO
A PROPOSED ROAD SURVEY AND FOLLOW FLAGS WEST 2045' TO THE
PROPOSED SOUTHEAST PAD CORNER FOR THIS LOCATION.

### SECTION 29, TOWNSHIP 25 SOUTH, RANGE 35 EAST, N.M.P.M. LEA COUNTY, STATE OF NEW MEXICO VICINITY MAP

DISTANCES IN MILES

NOT TO SCALE

DIRECTIONS TO LOCATION

FROM STATE HWY. 128 AND CR. #2 (BATTLE AXE), GO EAST ON
STATE HWY. 128 0.2 MILES, TURN RIGHT ON CALICHE ROAD AND GO
SOUTH 4.2 MILES, TURN LEFT AND GO SOUTHEAST 1.2 MILES, BEND
RIGHT AND GO SOUTH 0.7 MILES, TURN LEFT AND GO EAST 0.91
MILES, TURN RIGHT ON SANDY TRAIL ROAD AND GO SOUTH 4440' TO
A PROPOSED ROAD SURVEY AND FOLLOW FLAGS WEST 2045' TO THE
PROPOSED SOUTHEAST PAD CORNER FOR THIS LOCATION.