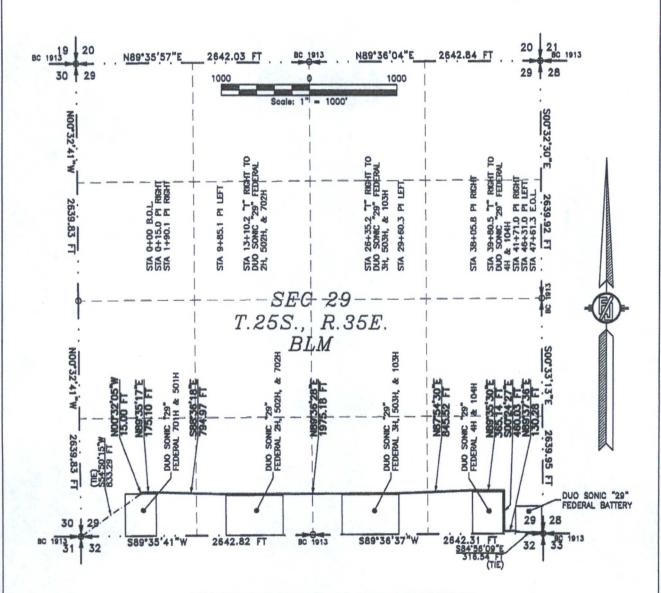

MULTI-USE R-O-W TO CONNECT DUO SONIC "29" FEDERAL 701H, 501H, 2H, 502H, 702H, 3H, 503H, 103H, 4H, & 104H WELL LOCATIONS TO DUO SONIC "29" FEDERAL BATTERY

ENDURANCE RESOURCES. LLC CENTERLINE SURVEY OF A MULTI-USE R-O-W CROSSING SECTION 29, TOWNSHIP 25 SOUTH, RANGE 35 EAST, N.M.P.M.
LEA COUNTY, STATE OF NEW MEXICO MARCH 15, 2016

#### SEE NEXT SHEET (2-5) FOR DESCRIPTION SURVEYOR CERTIFICATE

GENERAL NOTES 1.) THE INTENT OF THIS ROUTE SURVEY IS TO ACQUIRE AN EASEMENT.

2.) BASIS OF BEARING IS NMSP EAST MODIFIED TO SURFACE COORDINATES.

#### ENDURANCE RESOURCES, LLC CENTERLINE SURVEY OF A MULTI-USE R-O-W CROSSING SECTION 29, TOWNSHIP 25 SOUTH, RANGE 35 EAST, N.M.P.M. LEA COUNTY, STATE OF NEW MEXICO MARCH 15, 2016

DESCRIPTION

A STRIP OF LAND 50 FEET WIDE CROSSING BUREAU OF LAND MANAGEMENT LAND IN SECTION 29, TOWNSHIP 25 SOUTH, RANGE 35 EAST, N.M.P.M., LEA COUNTY, STATE OF NEW MEXICO AND BEING 25 FEET EACH SIDE OF THE FOLLOWING DESCRIBED CENTERLINE SURVEY:

BEGINNING AT A POINT WITHIN THE SW/4 SW/4 OF SAID SECTION 29, TOWNSHIP 25 SOUTH, RANGE 35 EAST, N.M.P.M., WHENCE THE SOUTHWEST CORNER OF SAID SECTION 29, TOWNSHIP 25 SOUTH, RANGE 35 EAST, N.M.P.M. BEARS \$54'50'15"W, A DISTANCE OF 833.29 FEET; THENCE NOO'32'05"W A DISTANCE OF 15.00 FEET TO AN ANGLE POINT OF THE LINE HEREIN DESCRIBED: THENCE N89'35'17"E A DISTANCE OF 175.10 FEET TO AN ANGLE POINT OF THE LINE HEREIN DESCRIBED; THENCE S88'36'18"E A DISTANCE OF 794.97 FEET TO AN ANGLE POINT OF THE LINE HEREIN DESCRIBED:

THENCE N89'36'28"E A DISTANCE OF 1975.18 FEET TO AN ANGLE POINT OF THE LINE HEREIN DESCRIBED; THENCE N87'54'30"E A DISTANCE OF 845.52 FEET TO AN ANGLE POINT OF THE LINE HEREIN DESCRIBED; THENCE N89'35'30"E A DISTANCE OF 365.14 FEET TO AN ANGLE POINT OF THE LINE HEREIN DESCRIBED; THENCE SOO'24'27"E A DISTANCE OF 460.03 FEET TO AN ANGLE POINT OF THE LINE HEREIN DESCRIBED;

THENCE N89'37'36"E A DISTANCE OF 130.28 FEET THE TERMINUS OF THIS CENTERLINE SURVEY, WHENCE THE SOUTHEAST CORNER OF SAID SECTION 29, TOWNSHIP 25 SOUTH, RANGE 35 EAST, N.M.P.M. BEARS S84°56'09"E, A DISTANCE OF 316.54 FEET;

SAID STRIP OF LAND BEING 4761.22 FEET OR 288.56 RODS IN LENGTH, CONTAINING 5.465 ACRES MORE OR LESS AND BEING ALLOCATED BY FORTIES AS FOLLOWS:

SW/4 SW/4 650.87 L.F. 39.45 RODS **0.747 ACRES** 80.09 RODS 1.517 ACRES SE/4 SW/4 1321.56 L.F. SW/4 SE/4 SE/4 SE/4 1321.30 L.F. 80.08 RODS 1.517 ACRES 88.94 RODS 1467,49 L.F. 1.684 ACRES