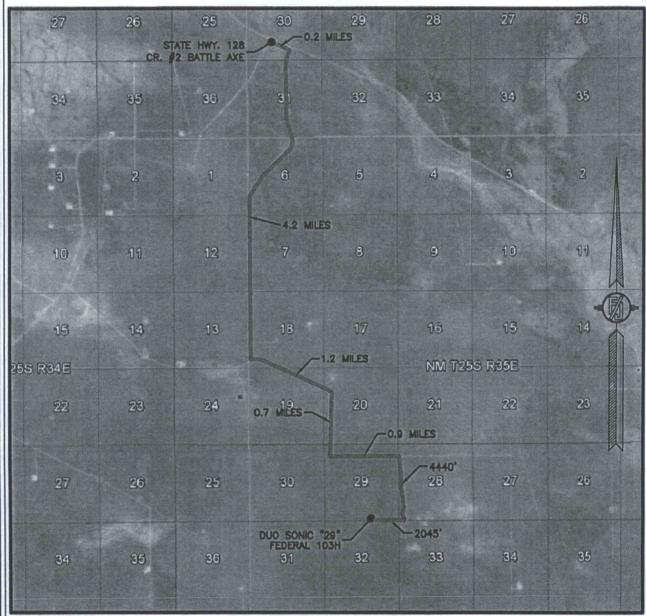

### SECTION 29, TOWNSHIP 25 SOUTH, RANGE 35 EAST, N.M.P.M. LEA COUNTY, STATE OF NEW MEXICO VICINITY MAP

DISTANCES IN MILES

NOT TO SCALE

DIRECTIONS TO LOCATION

FROM STATE HWY. 128 AND CR. #2 (BATTLE AXE), GO EAST ON
STATE HWY. 128 0.2 MILES, TURN RIGHT ON CALICHE ROAD AND GO
SOUTH 4.2 MILES, TURN LEFT AND GO SOUTHEAST 1.2 MILES, BEND
RIGHT AND GO SOUTH 0.7 MILES, TURN LEFT AND GO EAST 0.91
MILES, TURN RIGHT ON SANDY TRAIL ROAD AND GO SOUTH 4440' TO
A PROPOSED ROAD SURVEY AND FOLLOW FLAGS WEST 2045' TO THE
PROPOSED SOUTHEAST PAD CORNER FOR THIS LOCATION.

SCALE 1" = 150'
DIRECTIONS TO LOCATION
FROM STATE HWY. 128 AND CR. #2 (BATILE AXE), GO EAST ON
STATE HWY. 128 0.2 MILES, TURN RIGHT ON CALICHE ROAD AND GO
SOUTH 4.2 MILES, TURN LEFT AND GO SOUTHEAST 1.2 MILES, BEND
RIGHT AND GO SOUTH 0.7 MILES, TURN LEFT AND GO EAST 0.91
MILES, TURN RIGHT ON SANDY TRAIL ROAD AND GO SOUTH 4440' TO
A PROPOSED ROAD SURVEY AND FOLLOW FLAGS WEST 2045' TO THE
PROPOSED SOUTHEAST PAD CORNER FOR THIS LOCATION.