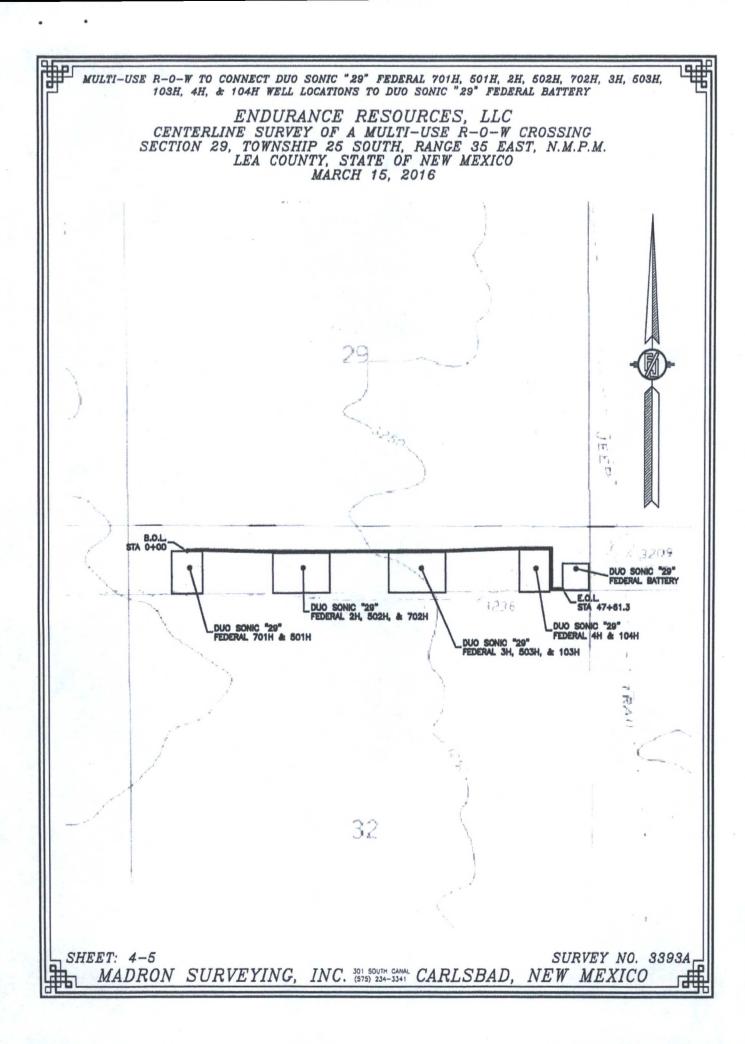

MULTI-USE R-O-W TO CONNECT DUO SONIC "29" FEDERAL 701H, 501H, 2H, 502H, 702H, 3H, 503H, 103H, 4H, & 104H WELL LOCATIONS TO DUO SONIC "29" FEDERAL BATTERY

ENDURANCE RESOURCES. LLC CENTERLINE SURVEY OF A MULTI-USE R-O-W CROSSING SECTION 29, TOWNSHIP 25 SOUTH, RANGE 35 EAST, N.M.P.M.
LEA COUNTY, STATE OF NEW MEXICO MARCH 15, 2016

MULTI-USE R-O-W TO CONNECT DUO SONIC "29" FEDERAL 701H, 501H, 2H, 502H, 702H, 3H, 503H, 103H, 4H, & 104H WELL LOCATIONS TO DUO SONIC "29" FEDERAL BATTERY

ENDURANCE RESOURCES, LLC
CENTERLINE SURVEY OF A MULTI-USE R-O-W CROSSING
SECTION 29, TOWNSHIP 25 SOUTH, RANGE 35 EAST, N.M.P.M.
LEA COUNTY, STATE OF NEW MEXICO
MARCH 15, 2016

SHEET: 5-5
SURVEY NO. 3393A
MADRON SURVEYING, INC. 501 SOUTH CANAL CARLSBAD, NEW MEXICO