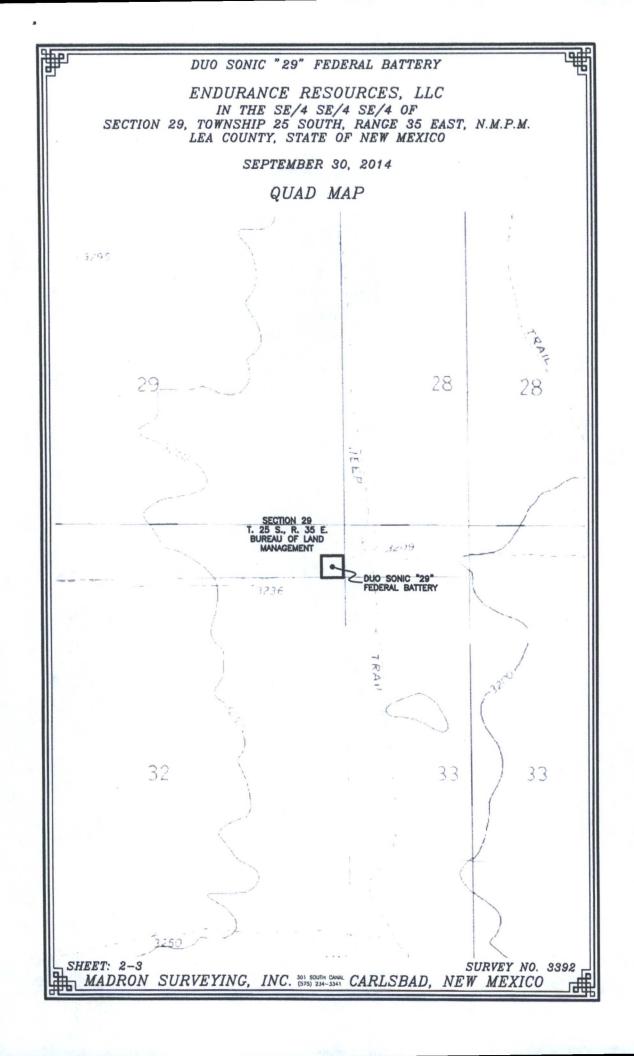

ENDURANCE RESOURCES, LLC

IN THE SE/4 SE/4 SE/4 OF

SECTION 29, TOWNSHIP 25 SOUTH, RANGE 35 EAST, N.M.P.M.

LEA COUNTY, STATE OF NEW MEXICO

SEPTEMBER 30, 2014

AERIAL PHOTO

MADRON SURVEYING, INC. (575) 254-3541 CARLSBAD, NEW MEXICO