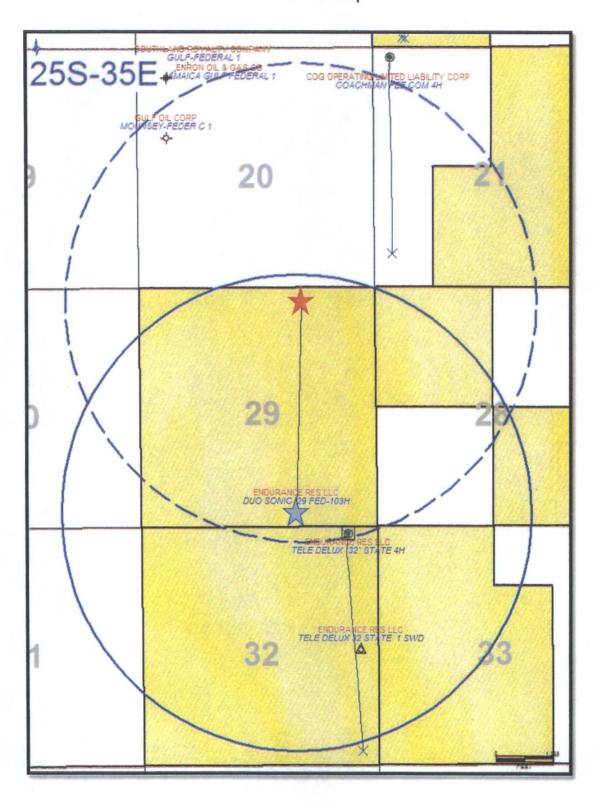

.M.P.M. LEA COUNTY, STATE OF NEW MEXICO MARCH 15, 2016 20' ACCESS. ROAD PLAN 15' 10' -25' ACCESS ROAD-MULTI-USE POWER SURFACE POLY -50' MULTI-USE EASEMENT-**OVERHEAD** POWER **PROPOSED** MULTI-USE ACCESS ROAD SURFACE POLY - 20' -PROFILE SURVEY NO. 3393A SHEET: 3-5 MADRON SURVEYING, INC. 301 SOUTH CANAL CARLSBAD, NEW MEXICO



MULTI-USE R-O-W TO CONNECT DUO SONIC "29" FEDERAL 701H, 501H, 2H, 502H, 702H, 3H, 503H, 103H, 4H, & 104H WELL LOCATIONS TO DUO SONIC "29" FEDERAL BATTERY

ENDURANCE RESOURCES, LLC
CENTERLINE SURVEY OF A MULTI-USE R-O-W CROSSING
SECTION 29, TOWNSHIP 25 SOUTH, RANGE 35 EAST, N.M.P.M.
LEA COUNTY, STATE OF NEW MEXICO
MARCH 15, 2016



SHEET: 5-5
SURVEY NO. 3393A
MADRON SURVEYING, INC. 501 SOUTH CANAL CARLSBAD, NEW MEXICO

#### Duo Sonic 29 Federal 103H 1 Mile Radius Map