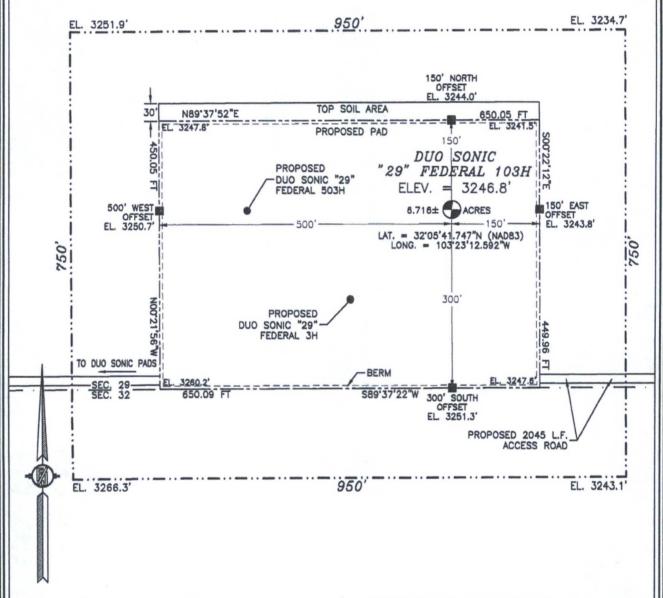

SCALE 1" = 150'
DIRECTIONS TO LOCATION
FROM STATE HWY. 128 AND CR. #2 (BATILE AXE), GO EAST ON
STATE HWY. 128 0.2 MILES, TURN RIGHT ON CALICHE ROAD AND GO
SOUTH 4.2 MILES, TURN LEFT AND GO SOUTHEAST 1.2 MILES, BEND
RIGHT AND GO SOUTH 0.7 MILES, TURN LEFT AND GO EAST 0.91
MILES, TURN RIGHT ON SANDY TRAIL ROAD AND GO SOUTH 4440' TO
A PROPOSED ROAD SURVEY AND FOLLOW FLAGS WEST 2045' TO THE
PROPOSED SOUTHEAST PAD CORNER FOR THIS LOCATION.

## SECTION 29, TOWNSHIP 25 SOUTH, RANGE 35 EAST, N.M.P.M. LEA COUNTY, STATE OF NEW MEXICO LOCATION VERIFICATION MAP

ENDURANCE RESOURCES, LLC

DUO SONIC "29" FEDERAL 103H

LOCATED 300 FT. FROM THE SOUTH LINE

### SECTION 29, TOWNSHIP 25 SOUTH, RANGE 35 EAST, N.M.P.M. LEA COUNTY, STATE OF NEW MEXICO VICINITY MAP

DISTANCES IN MILES

NOT TO SCALE

DIRECTIONS TO LOCATION

FROM STATE HWY. 128 AND CR. #2 (BATTLE AXE), GO EAST ON
STATE HWY. 128 0.2 MILES, TURN RIGHT ON CALICHE ROAD AND GO
SOUTH 4.2 MILES, TURN LEFT AND GO SOUTHEAST 1.2 MILES, BEND
RIGHT AND GO SOUTH 0.7 MILES, TURN LEFT AND GO EAST 0.91
MILES, TURN RIGHT ON SANDY TRAIL ROAD AND GO SOUTH 4440' TO
A PROPOSED ROAD SURVEY AND FOLLOW FLAGS WEST 2045' TO THE
PROPOSED SOUTHEAST PAD CORNER FOR THIS LOCATION.