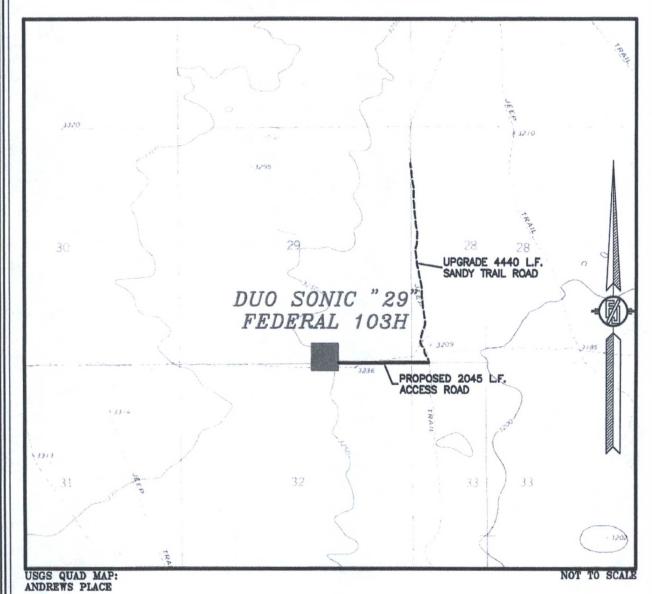

SCALE 1" = 150'
DIRECTIONS TO LOCATION
FROM STATE HWY. 128 AND CR. #2 (BATILE AXE), GO EAST ON
STATE HWY. 128 0.2 MILES, TURN RIGHT ON CALICHE ROAD AND GO
SOUTH 4.2 MILES, TURN LEFT AND GO SOUTHEAST 1.2 MILES, BEND
RIGHT AND GO SOUTH 0.7 MILES, TURN LEFT AND GO EAST 0.91
MILES, TURN RIGHT ON SANDY TRAIL ROAD AND GO SOUTH 4440' TO
A PROPOSED ROAD SURVEY AND FOLLOW FLAGS WEST 2045' TO THE
PROPOSED SOUTHEAST PAD CORNER FOR THIS LOCATION.

### SECTION 29, TOWNSHIP 25 SOUTH, RANGE 35 EAST, N.M.P.M. LEA COUNTY, STATE OF NEW MEXICO VICINITY MAP

DISTANCES IN MILES

NOT TO SCALE

DIRECTIONS TO LOCATION

FROM STATE HWY. 128 AND CR. #2 (BATTLE AXE), GO EAST ON
STATE HWY. 128 0.2 MILES, TURN RIGHT ON CALICHE ROAD AND GO
SOUTH 4.2 MILES, TURN LEFT AND GO SOUTHEAST 1.2 MILES, BEND
RIGHT AND GO SOUTH 0.7 MILES, TURN LEFT AND GO EAST 0.91
MILES, TURN RIGHT ON SANDY TRAIL ROAD AND GO SOUTH 4440' TO
A PROPOSED ROAD SURVEY AND FOLLOW FLAGS WEST 2045' TO THE
PROPOSED SOUTHEAST PAD CORNER FOR THIS LOCATION.