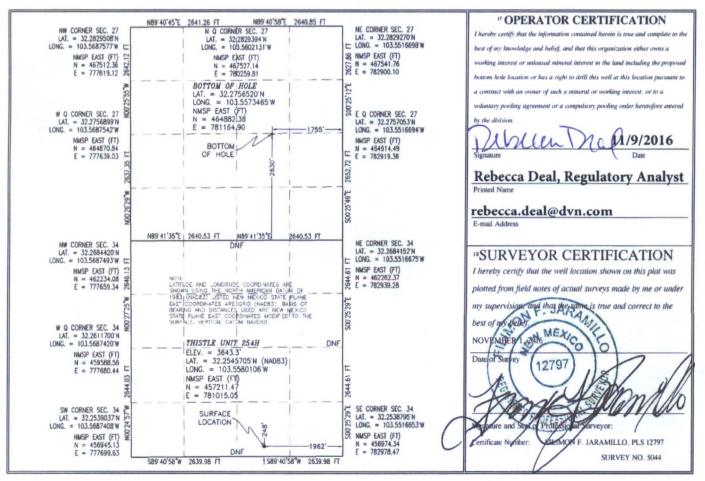

| 1625 N. French Dr., Hobbs. NM 88240       Finner OF Treew Interactor       Revised August         Phone: (575) 393-6161 Fax: (575) 393-0720       Energy, Minerals & Natural Resources Department       Revised August         Strict UI       OIL CONSERVATION DIVISION       Submit one copy to ap         District III       1220 South St. Francis Dr.       District of Treew Interactor |                        |                                              |                     |                            |                       |                         |                                      |                  |               |                       |               | Form C-102<br>sed August 1, 2011<br>copy to appropriate<br>District Office<br>IENDED REPORT |
|-----------------------------------------------------------------------------------------------------------------------------------------------------------------------------------------------------------------------------------------------------------------------------------------------------------------------------------------------------------------------------------------------|------------------------|----------------------------------------------|---------------------|----------------------------|-----------------------|-------------------------|--------------------------------------|------------------|---------------|-----------------------|---------------|---------------------------------------------------------------------------------------------|
| <sup>1</sup> API Number <sup>2</sup> Pool Code <sup>3</sup> Pool Name                                                                                                                                                                                                                                                                                                                         |                        |                                              |                     |                            |                       |                         |                                      |                  |               |                       |               |                                                                                             |
| 30-02                                                                                                                                                                                                                                                                                                                                                                                         | 9 59900                |                                              |                     |                            | Triple X; Bone Spring |                         |                                      |                  |               |                       |               |                                                                                             |
| <sup>4</sup> Property Code                                                                                                                                                                                                                                                                                                                                                                    |                        |                                              |                     | <sup>5</sup> Property Name |                       |                         |                                      |                  |               |                       | " Well Number |                                                                                             |
| 30884                                                                                                                                                                                                                                                                                                                                                                                         | THISTLE UNIT           |                                              |                     |                            |                       |                         |                                      |                  |               | 254H                  |               |                                                                                             |
| 'OGRID N                                                                                                                                                                                                                                                                                                                                                                                      |                        | <sup>8</sup> Operator Name                   |                     |                            |                       |                         |                                      |                  |               | ° Elevation           |               |                                                                                             |
| 6137                                                                                                                                                                                                                                                                                                                                                                                          |                        | <b>DEVON ENERGY PRODUCTION COMPANY, L.P.</b> |                     |                            |                       |                         |                                      |                  |               |                       | 3643.3        |                                                                                             |
| <sup>10</sup> Surface Location                                                                                                                                                                                                                                                                                                                                                                |                        |                                              |                     |                            |                       |                         |                                      |                  |               |                       |               |                                                                                             |
| UL or lot no.                                                                                                                                                                                                                                                                                                                                                                                 | Section                | Township                                     |                     | Range Lot Idn              |                       | dn Feet from            | n the North/South line Feet from the |                  | East/W        | East/West line County |               |                                                                                             |
| 0                                                                                                                                                                                                                                                                                                                                                                                             | 34                     | 23 S                                         | 3                   | 33 E                       |                       | 248                     |                                      | SOUTH            | 1962          | EAST                  |               | LEA                                                                                         |
| "Bottom Hole Location If Different From Surface                                                                                                                                                                                                                                                                                                                                               |                        |                                              |                     |                            |                       |                         |                                      |                  |               |                       |               |                                                                                             |
| UL or lot no.                                                                                                                                                                                                                                                                                                                                                                                 | Section                | Township                                     |                     | Range Lot Idn              |                       | in Feet from            | n the                                | North/South line | Feet from the | East/West line        |               | County                                                                                      |
| J                                                                                                                                                                                                                                                                                                                                                                                             | 27                     | 23 S                                         | 3                   | 3 E                        |                       | 2630                    |                                      | SOUTH            | 1755          | EAST                  |               | LEA                                                                                         |
| <sup>12</sup> Dedicated Acres 240                                                                                                                                                                                                                                                                                                                                                             | <sup>13</sup> Joint of | r Infill                                     | <sup>14</sup> Conso | lidation                   | Code                  | <sup>15</sup> Order No. |                                      |                  |               |                       |               |                                                                                             |