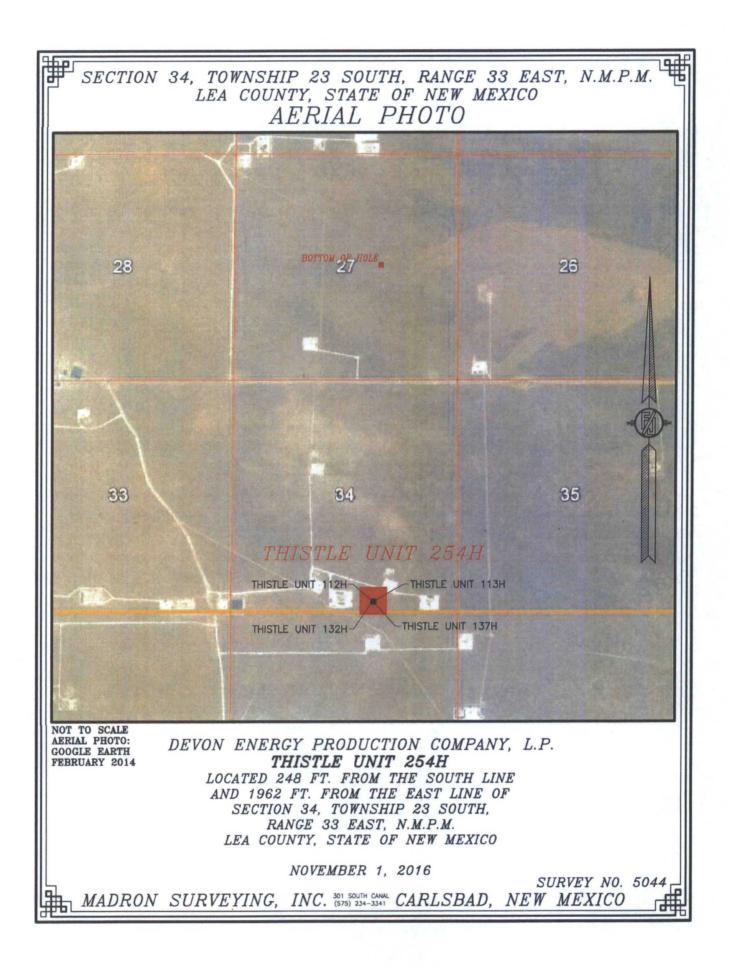

| 1625 N. French Dr., Hobbs. NM 88240       Finner OF Treew Interactor       Revised August         Phone: (575) 393-6161 Fax: (575) 393-0720       Energy, Minerals & Natural Resources Department       Revised August         Strict UI       OIL CONSERVATION DIVISION       Submit one copy to ap         District III       1220 South St. Francis Dr.       District of Treew Interactor |                        |                                              |                     |                            |                       |                         |                                      |                  |               |                       |               | Form C-102<br>sed August 1, 2011<br>copy to appropriate<br>District Office<br>IENDED REPORT |
|-----------------------------------------------------------------------------------------------------------------------------------------------------------------------------------------------------------------------------------------------------------------------------------------------------------------------------------------------------------------------------------------------|------------------------|----------------------------------------------|---------------------|----------------------------|-----------------------|-------------------------|--------------------------------------|------------------|---------------|-----------------------|---------------|---------------------------------------------------------------------------------------------|
| <sup>1</sup> API Number <sup>2</sup> Pool Code <sup>3</sup> Pool Name                                                                                                                                                                                                                                                                                                                         |                        |                                              |                     |                            |                       |                         |                                      |                  |               |                       |               |                                                                                             |
| 30-02                                                                                                                                                                                                                                                                                                                                                                                         | 9 59900                |                                              |                     |                            | Triple X; Bone Spring |                         |                                      |                  |               |                       |               |                                                                                             |
| <sup>4</sup> Property Code                                                                                                                                                                                                                                                                                                                                                                    |                        |                                              |                     | <sup>5</sup> Property Name |                       |                         |                                      |                  |               |                       | " Well Number |                                                                                             |
| 30884                                                                                                                                                                                                                                                                                                                                                                                         | THISTLE UNIT           |                                              |                     |                            |                       |                         |                                      |                  |               | 254H                  |               |                                                                                             |
| 'OGRID N                                                                                                                                                                                                                                                                                                                                                                                      |                        | <sup>8</sup> Operator Name                   |                     |                            |                       |                         |                                      |                  |               | ° Elevation           |               |                                                                                             |
| 6137                                                                                                                                                                                                                                                                                                                                                                                          |                        | <b>DEVON ENERGY PRODUCTION COMPANY, L.P.</b> |                     |                            |                       |                         |                                      |                  |               |                       | 3643.3        |                                                                                             |
| <sup>10</sup> Surface Location                                                                                                                                                                                                                                                                                                                                                                |                        |                                              |                     |                            |                       |                         |                                      |                  |               |                       |               |                                                                                             |
| UL or lot no.                                                                                                                                                                                                                                                                                                                                                                                 | Section                | Township                                     |                     | Range Lot Idn              |                       | dn Feet from            | n the North/South line Feet from the |                  | East/W        | East/West line County |               |                                                                                             |
| 0                                                                                                                                                                                                                                                                                                                                                                                             | 34                     | 23 S                                         | 3                   | 33 E                       |                       | 248                     |                                      | SOUTH            | 1962          | EAST                  |               | LEA                                                                                         |
| "Bottom Hole Location If Different From Surface                                                                                                                                                                                                                                                                                                                                               |                        |                                              |                     |                            |                       |                         |                                      |                  |               |                       |               |                                                                                             |
| UL or lot no.                                                                                                                                                                                                                                                                                                                                                                                 | Section                | Township                                     |                     | Range Lot Idn              |                       | in Feet from            | n the                                | North/South line | Feet from the | East/West line        |               | County                                                                                      |
| J                                                                                                                                                                                                                                                                                                                                                                                             | 27                     | 23 S                                         | 3                   | 3 E                        |                       | 2630                    |                                      | SOUTH            | 1755          | EAST                  |               | LEA                                                                                         |
| <sup>12</sup> Dedicated Acres 240                                                                                                                                                                                                                                                                                                                                                             | <sup>13</sup> Joint of | r Infill                                     | <sup>14</sup> Conso | lidation                   | Code                  | <sup>15</sup> Order No. |                                      |                  |               |                       |               |                                                                                             |