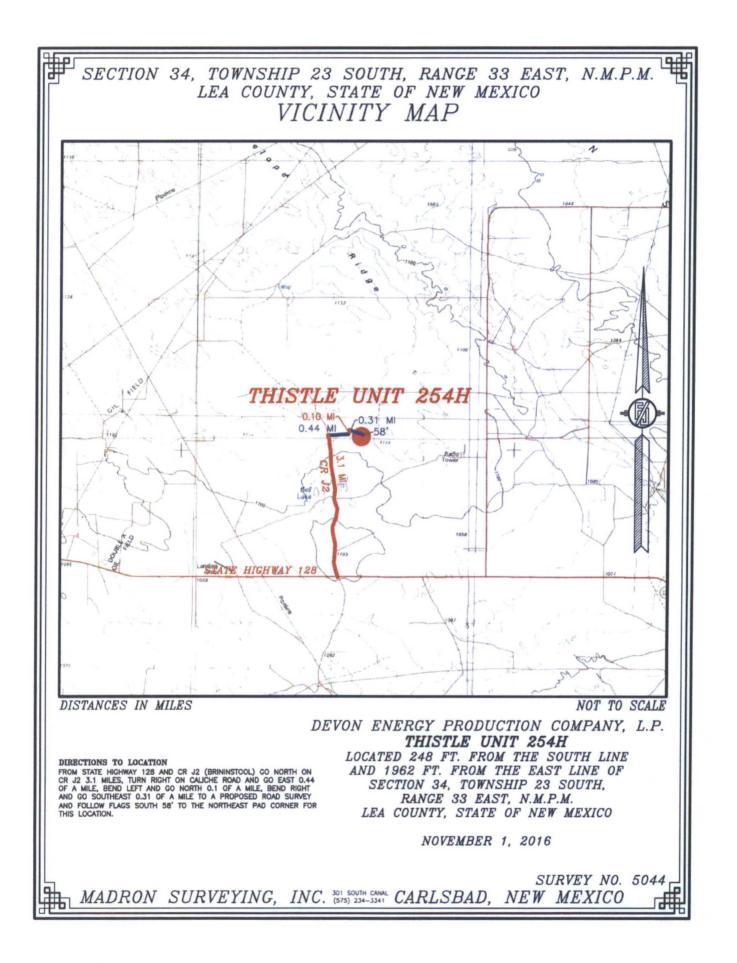

| 1625 N. French Dr., Hobbs. NM 88240       Finner OF Treew Interactor       Revised August         Phone: (575) 393-6161 Fax: (575) 393-0720       Energy, Minerals & Natural Resources Department       Revised August         Strict UI       OIL CONSERVATION DIVISION       Submit one copy to ap         District III       1220 South St. Francis Dr.       District of Treew Interactor |                        |                                              |                     |                            |                       |                         |                                      |                  |               |                       |               | Form C-102<br>sed August 1, 2011<br>copy to appropriate<br>District Office<br>IENDED REPORT |
|-----------------------------------------------------------------------------------------------------------------------------------------------------------------------------------------------------------------------------------------------------------------------------------------------------------------------------------------------------------------------------------------------|------------------------|----------------------------------------------|---------------------|----------------------------|-----------------------|-------------------------|--------------------------------------|------------------|---------------|-----------------------|---------------|---------------------------------------------------------------------------------------------|
| <sup>1</sup> API Number <sup>2</sup> Pool Code <sup>3</sup> Pool Name                                                                                                                                                                                                                                                                                                                         |                        |                                              |                     |                            |                       |                         |                                      |                  |               |                       |               |                                                                                             |
| 30-02                                                                                                                                                                                                                                                                                                                                                                                         | 9 59900                |                                              |                     |                            | Triple X; Bone Spring |                         |                                      |                  |               |                       |               |                                                                                             |
| <sup>4</sup> Property Code                                                                                                                                                                                                                                                                                                                                                                    |                        |                                              |                     | <sup>5</sup> Property Name |                       |                         |                                      |                  |               |                       | " Well Number |                                                                                             |
| 30884                                                                                                                                                                                                                                                                                                                                                                                         | THISTLE UNIT           |                                              |                     |                            |                       |                         |                                      |                  |               | 254H                  |               |                                                                                             |
| 'OGRID N                                                                                                                                                                                                                                                                                                                                                                                      |                        | <sup>8</sup> Operator Name                   |                     |                            |                       |                         |                                      |                  |               | ° Elevation           |               |                                                                                             |
| 6137                                                                                                                                                                                                                                                                                                                                                                                          |                        | <b>DEVON ENERGY PRODUCTION COMPANY, L.P.</b> |                     |                            |                       |                         |                                      |                  |               |                       | 3643.3        |                                                                                             |
| <sup>10</sup> Surface Location                                                                                                                                                                                                                                                                                                                                                                |                        |                                              |                     |                            |                       |                         |                                      |                  |               |                       |               |                                                                                             |
| UL or lot no.                                                                                                                                                                                                                                                                                                                                                                                 | Section                | Township                                     |                     | Range Lot Idn              |                       | dn Feet from            | n the North/South line Feet from the |                  | East/W        | East/West line County |               |                                                                                             |
| 0                                                                                                                                                                                                                                                                                                                                                                                             | 34                     | 23 S                                         | 3                   | 33 E                       |                       | 248                     |                                      | SOUTH            | 1962          | EAST                  |               | LEA                                                                                         |
| "Bottom Hole Location If Different From Surface                                                                                                                                                                                                                                                                                                                                               |                        |                                              |                     |                            |                       |                         |                                      |                  |               |                       |               |                                                                                             |
| UL or lot no.                                                                                                                                                                                                                                                                                                                                                                                 | Section                | Township                                     |                     | Range Lot Idn              |                       | in Feet from            | n the                                | North/South line | Feet from the | East/West line        |               | County                                                                                      |
| J                                                                                                                                                                                                                                                                                                                                                                                             | 27                     | 23 S                                         | 3                   | 3 E                        |                       | 2630                    |                                      | SOUTH            | 1755          | EAST                  |               | LEA                                                                                         |
| <sup>12</sup> Dedicated Acres 240                                                                                                                                                                                                                                                                                                                                                             | <sup>13</sup> Joint of | r Infill                                     | <sup>14</sup> Conso | lidation                   | Code                  | <sup>15</sup> Order No. |                                      |                  |               |                       |               |                                                                                             |