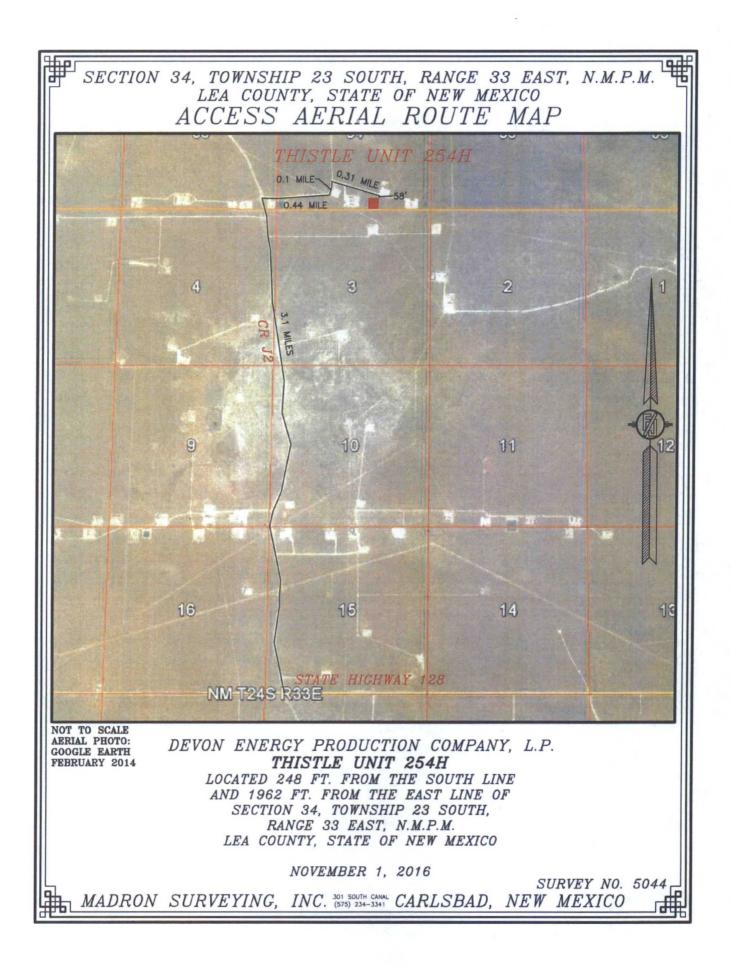

| 1625 N. French Dr., Hobbs. NM 88240       Finner OF Treew Interactor       Revised August         Phone: (575) 393-6161 Fax: (575) 393-0720       Energy, Minerals & Natural Resources Department       Revised August         Strict UI       OIL CONSERVATION DIVISION       Submit one copy to ap         District III       1220 South St. Francis Dr.       District of Treew Interactor |                        |                                              |                     |                            |                       |                         |                                      |                  |               |                       |               | Form C-102<br>sed August 1, 2011<br>copy to appropriate<br>District Office<br>IENDED REPORT |
|-----------------------------------------------------------------------------------------------------------------------------------------------------------------------------------------------------------------------------------------------------------------------------------------------------------------------------------------------------------------------------------------------|------------------------|----------------------------------------------|---------------------|----------------------------|-----------------------|-------------------------|--------------------------------------|------------------|---------------|-----------------------|---------------|---------------------------------------------------------------------------------------------|
| <sup>1</sup> API Number <sup>2</sup> Pool Code <sup>3</sup> Pool Name                                                                                                                                                                                                                                                                                                                         |                        |                                              |                     |                            |                       |                         |                                      |                  |               |                       |               |                                                                                             |
| 30-02                                                                                                                                                                                                                                                                                                                                                                                         | 9 59900                |                                              |                     |                            | Triple X; Bone Spring |                         |                                      |                  |               |                       |               |                                                                                             |
| <sup>4</sup> Property Code                                                                                                                                                                                                                                                                                                                                                                    |                        |                                              |                     | <sup>5</sup> Property Name |                       |                         |                                      |                  |               |                       | " Well Number |                                                                                             |
| 30884                                                                                                                                                                                                                                                                                                                                                                                         | THISTLE UNIT           |                                              |                     |                            |                       |                         |                                      |                  |               | 254H                  |               |                                                                                             |
| 'OGRID N                                                                                                                                                                                                                                                                                                                                                                                      |                        | <sup>8</sup> Operator Name                   |                     |                            |                       |                         |                                      |                  |               | ° Elevation           |               |                                                                                             |
| 6137                                                                                                                                                                                                                                                                                                                                                                                          |                        | <b>DEVON ENERGY PRODUCTION COMPANY, L.P.</b> |                     |                            |                       |                         |                                      |                  |               |                       | 3643.3        |                                                                                             |
| <sup>10</sup> Surface Location                                                                                                                                                                                                                                                                                                                                                                |                        |                                              |                     |                            |                       |                         |                                      |                  |               |                       |               |                                                                                             |
| UL or lot no.                                                                                                                                                                                                                                                                                                                                                                                 | Section                | Township                                     |                     | Range Lot Idn              |                       | dn Feet from            | n the North/South line Feet from the |                  | East/W        | East/West line County |               |                                                                                             |
| 0                                                                                                                                                                                                                                                                                                                                                                                             | 34                     | 23 S                                         | 3                   | 33 E                       |                       | 248                     |                                      | SOUTH            | 1962          | EAST                  |               | LEA                                                                                         |
| "Bottom Hole Location If Different From Surface                                                                                                                                                                                                                                                                                                                                               |                        |                                              |                     |                            |                       |                         |                                      |                  |               |                       |               |                                                                                             |
| UL or lot no.                                                                                                                                                                                                                                                                                                                                                                                 | Section                | Township                                     |                     | Range Lot Idn              |                       | in Feet from            | n the                                | North/South line | Feet from the | East/West line        |               | County                                                                                      |
| J                                                                                                                                                                                                                                                                                                                                                                                             | 27                     | 23 S                                         | 3                   | 3 E                        |                       | 2630                    |                                      | SOUTH            | 1755          | EAST                  |               | LEA                                                                                         |
| <sup>12</sup> Dedicated Acres 240                                                                                                                                                                                                                                                                                                                                                             | <sup>13</sup> Joint of | r Infill                                     | <sup>14</sup> Conso | lidation                   | Code                  | <sup>15</sup> Order No. |                                      |                  |               |                       |               |                                                                                             |