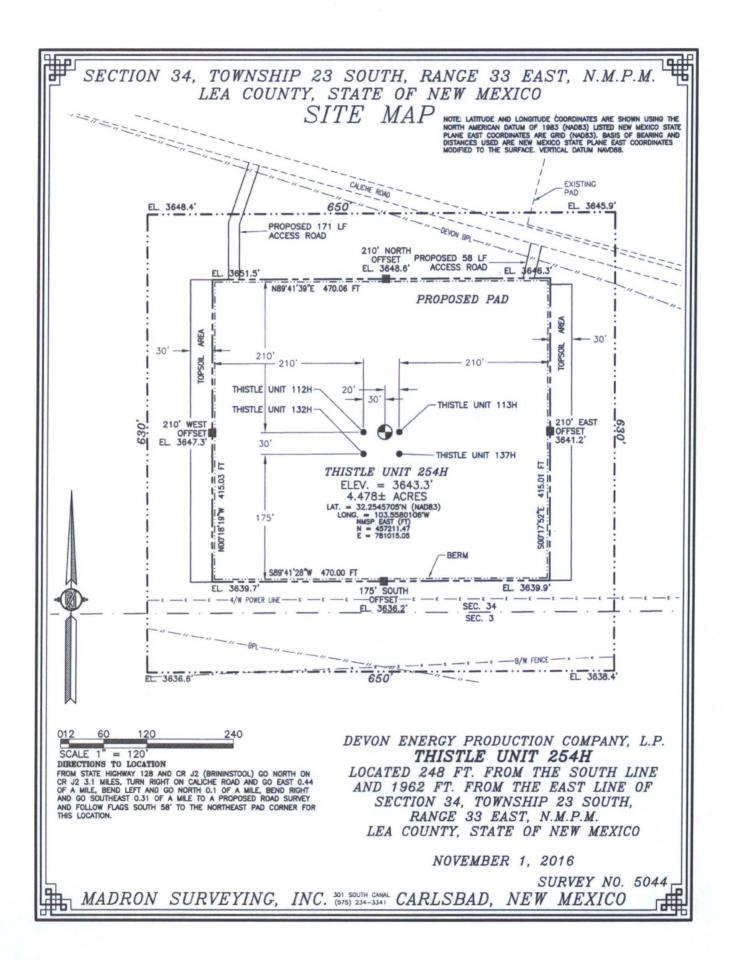

| 1625 N. French Dr., Hobbs. NM 88240       Finner OF Treew Interactor       Revised August         Phone: (575) 393-6161 Fax: (575) 393-0720       Energy, Minerals & Natural Resources Department       Revised August         Strict UI       OIL CONSERVATION DIVISION       Submit one copy to ap         District III       1220 South St. Francis Dr.       District of Treew Interactor |                        |                                              |                     |                            |                       |                         |                                      |                  |               |                       |               | Form C-102<br>sed August 1, 2011<br>copy to appropriate<br>District Office<br>IENDED REPORT |
|-----------------------------------------------------------------------------------------------------------------------------------------------------------------------------------------------------------------------------------------------------------------------------------------------------------------------------------------------------------------------------------------------|------------------------|----------------------------------------------|---------------------|----------------------------|-----------------------|-------------------------|--------------------------------------|------------------|---------------|-----------------------|---------------|---------------------------------------------------------------------------------------------|
| <sup>1</sup> API Number <sup>2</sup> Pool Code <sup>3</sup> Pool Name                                                                                                                                                                                                                                                                                                                         |                        |                                              |                     |                            |                       |                         |                                      |                  |               |                       |               |                                                                                             |
| 30-02                                                                                                                                                                                                                                                                                                                                                                                         | 9 59900                |                                              |                     |                            | Triple X; Bone Spring |                         |                                      |                  |               |                       |               |                                                                                             |
| <sup>4</sup> Property Code                                                                                                                                                                                                                                                                                                                                                                    |                        |                                              |                     | <sup>5</sup> Property Name |                       |                         |                                      |                  |               |                       | " Well Number |                                                                                             |
| 30884                                                                                                                                                                                                                                                                                                                                                                                         | THISTLE UNIT           |                                              |                     |                            |                       |                         |                                      |                  |               | 254H                  |               |                                                                                             |
| 'OGRID N                                                                                                                                                                                                                                                                                                                                                                                      |                        | <sup>8</sup> Operator Name                   |                     |                            |                       |                         |                                      |                  |               | ° Elevation           |               |                                                                                             |
| 6137                                                                                                                                                                                                                                                                                                                                                                                          |                        | <b>DEVON ENERGY PRODUCTION COMPANY, L.P.</b> |                     |                            |                       |                         |                                      |                  |               |                       | 3643.3        |                                                                                             |
| <sup>10</sup> Surface Location                                                                                                                                                                                                                                                                                                                                                                |                        |                                              |                     |                            |                       |                         |                                      |                  |               |                       |               |                                                                                             |
| UL or lot no.                                                                                                                                                                                                                                                                                                                                                                                 | Section                | Township                                     |                     | Range Lot Idn              |                       | dn Feet from            | n the North/South line Feet from the |                  | East/W        | East/West line County |               |                                                                                             |
| 0                                                                                                                                                                                                                                                                                                                                                                                             | 34                     | 23 S                                         | 3                   | 33 E                       |                       | 248                     |                                      | SOUTH            | 1962          | EAST                  |               | LEA                                                                                         |
| "Bottom Hole Location If Different From Surface                                                                                                                                                                                                                                                                                                                                               |                        |                                              |                     |                            |                       |                         |                                      |                  |               |                       |               |                                                                                             |
| UL or lot no.                                                                                                                                                                                                                                                                                                                                                                                 | Section                | Township                                     |                     | Range Lot Idn              |                       | in Feet from            | n the                                | North/South line | Feet from the | East/West line        |               | County                                                                                      |
| J                                                                                                                                                                                                                                                                                                                                                                                             | 27                     | 23 S                                         | 3                   | 3 E                        |                       | 2630                    |                                      | SOUTH            | 1755          | EAST                  |               | LEA                                                                                         |
| <sup>12</sup> Dedicated Acres 240                                                                                                                                                                                                                                                                                                                                                             | <sup>13</sup> Joint of | r Infill                                     | <sup>14</sup> Conso | lidation                   | Code                  | <sup>15</sup> Order No. |                                      |                  |               |                       |               |                                                                                             |