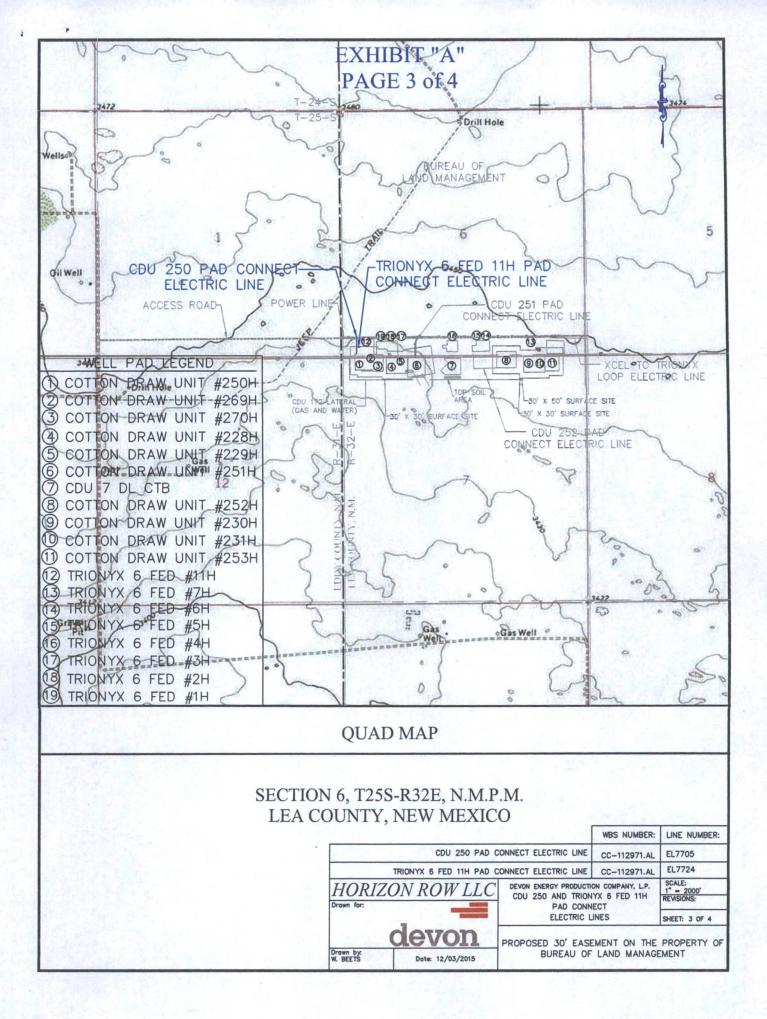

### SECTION 6, T25S-R32E, N.M.P.M., LEA COUNTY, NEW MEXICO

### ELECTRIC LINE PLAT

## Company Reference: Devon Energy Production Company, L.P.

# Well No. & Name: CDU 250 to Trionyx 6 Fed 11H Pad Connect Electric Line Sundry STANDARD STIPULATIONS FOR OVERHEAD ELECTRIC DISTRIBUTION LINES

A copy of the grant and attachments, including stipulations, survey plat and/or map, will be on location during construction. BLM personnel may request to you a copy of your permit during construction to ensure compliance with all stipulations.