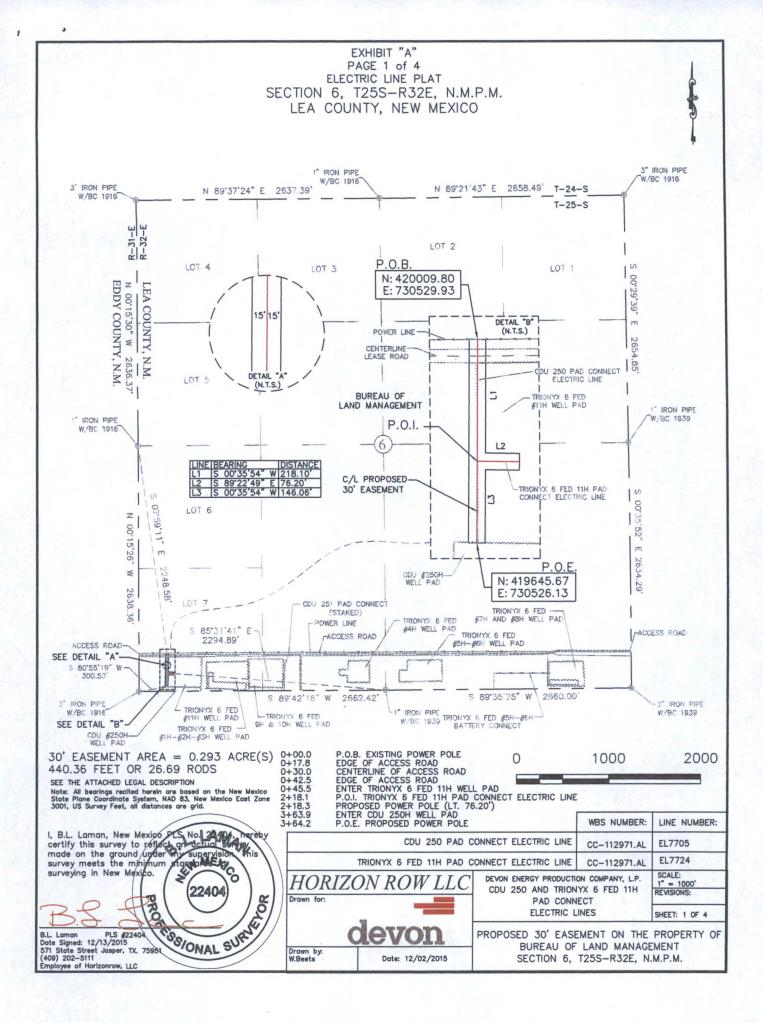

### SECTION 6, T25S-R32E, N.M.P.M., LEA COUNTY, NEW MEXICO

### ELECTRIC LINE PLAT

### **30' EASEMENT DESCRIPTION:**

**BEING** an easement thirty (30) feet in width lying fifteen (15) feet on the right side and fifteen (15) feet on the left side of the survey centerline described below, being out of Lot 7 of Section 6, Township 25 South, Range 32 East, N.M.P.M., Lea County, New Mexico, and being out of a parcel of land owned by the Bureau of Land Management. Said centerline of easement being more particularly described as follows:

Commencing from a 1" iron pipe w/ BC1916 found for the west quarter corner of Section 6, T25S-R32E, N.M.P.M., Lea County, New Mexico;

Thence S 07°59'11" E a distance of 2248.58' to the **Point of Beginning** of this easement having coordinates of Northing=420009.80 feet, Easting=730529.93 feet and continuing the following courses;

Thence S 00°35'54" W a distance of 218.10' to a point of intersection;

Thence S 89°22'49" E a distance of 76.20' to the point of termination of this portion of said easement; where a 1" iron pipe w/ BC1939 found for the south quarter corner of said Section 6, bears S 85°31'41" E a distance of 2294.89';

Thence continuing from said point of intersection S 00°35'54" W a distance of 146.06' to the **Point of Ending** having coordinates of Northing=419645.67 feet, Easting=730526.13 feet, from said point a 3" iron pipe w/BC 1916 for the southwest corner of Section 6, T25S-R32E, bears S 80°55'19" W a distance of 300.53', covering 440.36' or 26.69 rods and having an area of 0.293 acres.

#### NOTES:

Bearings, distances and coordinates shown herein are based on New Mexico State Plane Coordinate System, NAD 83, East Zone 3001, US Survey Feet, all distances are grid.

I, B.L. Laman, New Mexico PLS No. 22404, hereby certify this survey to reflect an actual survey made on the ground under my supervision. This survey meets the minimum standards for surveying in New Mexico.

B.L. Laman PLS# 22404 Date Signed: 12-13-2015 Horizon Row, LLC 571 State Street Jasper, Tx (409) 202-5111 75951 Employee of Horizon Row, LLC