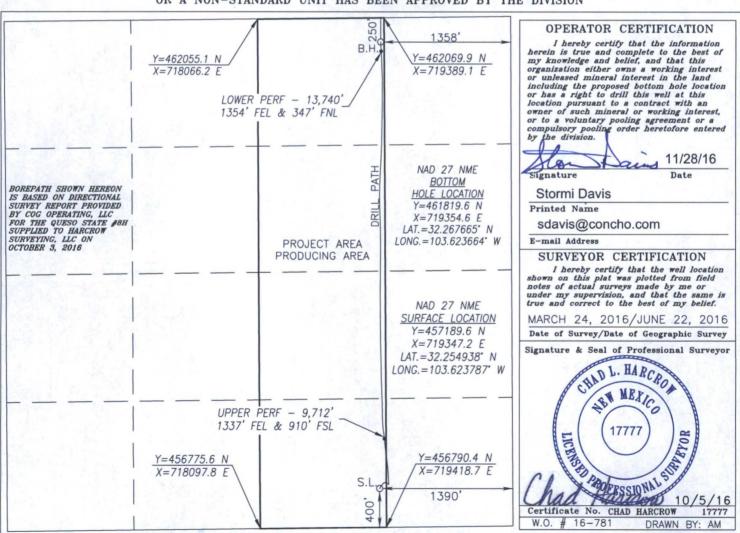

□ AMENDED REPORT

|                            | WELL LOCATION AND         | ACREAGE DEDICATION PLAT         |                   |
|----------------------------|---------------------------|---------------------------------|-------------------|
| API Number<br>30-025-43141 | Pool Code<br>96603        | Pool Name Triste Draw; Bone Spr | ring              |
| Property Code<br>39455     | Property Name QUESO STATE |                                 | Well Number<br>8H |
| ogrid No.<br>217955        | COG PRODUCTION, LLC       |                                 | Elevation 3644.5  |

## UL or lot No. Section Township Lot Idn Feet from the North/South line East/West line Range Feet from the County 0 36 23 - S32-F 400 SOUTH 1390 EAST LEA

Surface Location

## Bottom Hole Location If Different From Surface UL or lot No. Section Lot Idn Feet from the North/South line Township Range Feet from the East/West line County B 36 250 23 - S32 - ENORTH 1358 FAST IFA Dedicated Acres Joint or Infill Consolidation Code Order No. 160 NSL-7407

NO ALLOWABLE WILL BE ASSIGNED TO THIS COMPLETION UNTIL ALL INTERESTS HAVE BEEN CONSOLIDATED OR A NON-STANDARD UNIT HAS BEEN APPROVED BY THE DIVISION