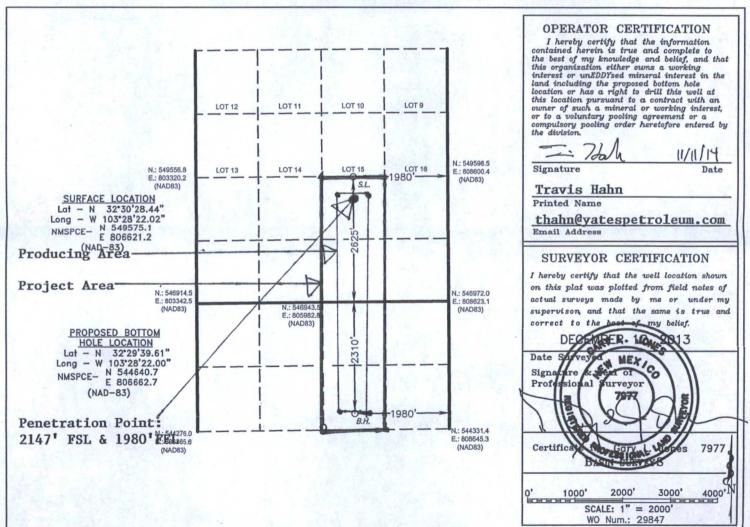

## OIL CONSERVATION DIVISION

1220 South St. Francis Dr. Santa Fe, New Mexico 87505

WELL LOCATION AND ACREAGE DEDICATION PLAT

☐ AMENDED REPORT

| 3002542262          | Pool Code<br>28434    | Pool Name Grama Ridge; Bone Spring, North |                   |  |
|---------------------|-----------------------|-------------------------------------------|-------------------|--|
| Property Code 39199 |                       | STATE COM                                 | Well Number<br>2H |  |
| OGRID No.<br>025575 | Oper<br>YATES PETROLE | Elevation 3697                            |                   |  |

## Surface Location

| UL or lot No. | Section | Township | Range | Lot Idn | Feet from the | North/South line | Feet from the | East/West line | County |
|---------------|---------|----------|-------|---------|---------------|------------------|---------------|----------------|--------|
| J             | 4       | 21 S     | 34 E  |         | 2625          | SOUTH            | 1980          | EAST           | LEA    |

## Bottom Hole Location If Different From Surface

| UL or lot No.   | Section | Township    | Range       | Lot Idn | Feet from the | North/South line | Feet from the | East/West line | County |
|-----------------|---------|-------------|-------------|---------|---------------|------------------|---------------|----------------|--------|
| В               | 9       | 21 S        | 34 E        |         | 2310          | NORTH            | 1980          | EAST           | LEA    |
| Dedicated Acres | Joint o | r Infill Co | nsolidation | Code Or | der No.       | English A        | 77            |                | 11.8-2 |
| 160.00          | 1000    |             |             |         |               |                  |               |                |        |