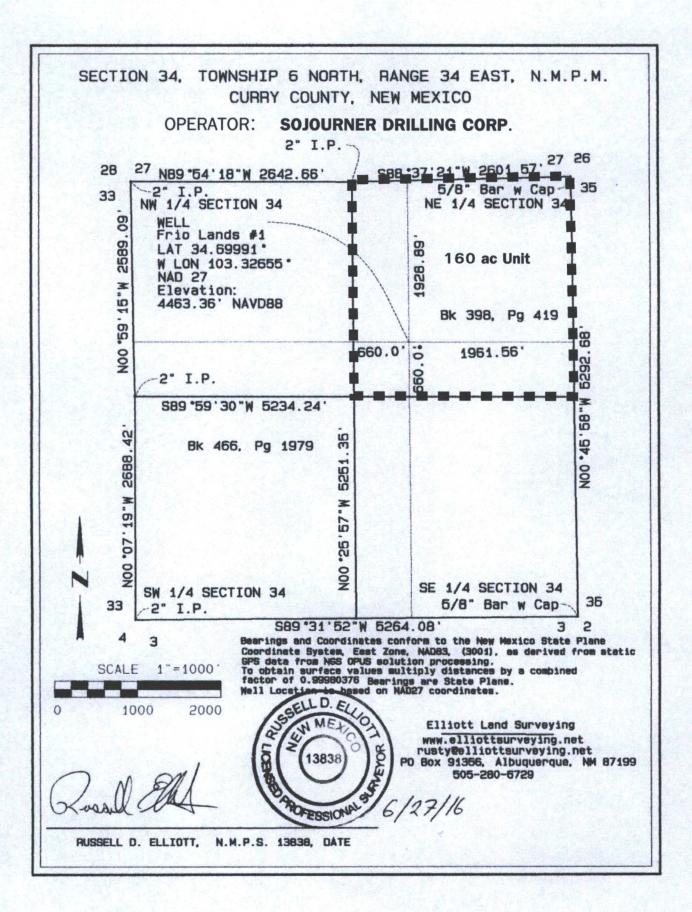

☐ AMENDED REPORT

| <u>District IV</u><br>1220 S. St. Francis Dr<br>Phone: (505) 476-346 |                       | 76-3462                                               |                            |                        | Santa Fe,  |          |                                                        |                                                                                                                                                                               |                                                                                                                                                                                                                                                                                                                                                                                                                                                                                                                                                                                                                                                                                                                                                                                                                                                                                                                                                                                                                                                                                                                                                                                                                                                                                                                                                                                                                                                                                                                                                                                                                                                                                                                                                                                                                                                                                                                                                                                                                                                                                                                                | _ Alvii                                                                                            | ENDED REPORT |  |
|----------------------------------------------------------------------|-----------------------|-------------------------------------------------------|----------------------------|------------------------|------------|----------|--------------------------------------------------------|-------------------------------------------------------------------------------------------------------------------------------------------------------------------------------|--------------------------------------------------------------------------------------------------------------------------------------------------------------------------------------------------------------------------------------------------------------------------------------------------------------------------------------------------------------------------------------------------------------------------------------------------------------------------------------------------------------------------------------------------------------------------------------------------------------------------------------------------------------------------------------------------------------------------------------------------------------------------------------------------------------------------------------------------------------------------------------------------------------------------------------------------------------------------------------------------------------------------------------------------------------------------------------------------------------------------------------------------------------------------------------------------------------------------------------------------------------------------------------------------------------------------------------------------------------------------------------------------------------------------------------------------------------------------------------------------------------------------------------------------------------------------------------------------------------------------------------------------------------------------------------------------------------------------------------------------------------------------------------------------------------------------------------------------------------------------------------------------------------------------------------------------------------------------------------------------------------------------------------------------------------------------------------------------------------------------------|----------------------------------------------------------------------------------------------------|--------------|--|
| 30-009-20027                                                         |                       |                                                       | VELL LOC                   | <sup>2</sup> Pool Code |            |          | CREAGE DEDICATION PLAT  VC-009 NO 63434G: CANYON (GAS) |                                                                                                                                                                               |                                                                                                                                                                                                                                                                                                                                                                                                                                                                                                                                                                                                                                                                                                                                                                                                                                                                                                                                                                                                                                                                                                                                                                                                                                                                                                                                                                                                                                                                                                                                                                                                                                                                                                                                                                                                                                                                                                                                                                                                                                                                                                                                |                                                                                                    |              |  |
| Property Code                                                        |                       | -002/                                                 | <sup>5</sup> Property Name |                        |            |          |                                                        | 077776                                                                                                                                                                        | 6 Well Number                                                                                                                                                                                                                                                                                                                                                                                                                                                                                                                                                                                                                                                                                                                                                                                                                                                                                                                                                                                                                                                                                                                                                                                                                                                                                                                                                                                                                                                                                                                                                                                                                                                                                                                                                                                                                                                                                                                                                                                                                                                                                                                  |                                                                                                    |              |  |
|                                                                      |                       |                                                       | 3                          | Frio Lands             |            |          |                                                        |                                                                                                                                                                               | 1                                                                                                                                                                                                                                                                                                                                                                                                                                                                                                                                                                                                                                                                                                                                                                                                                                                                                                                                                                                                                                                                                                                                                                                                                                                                                                                                                                                                                                                                                                                                                                                                                                                                                                                                                                                                                                                                                                                                                                                                                                                                                                                              |                                                                                                    |              |  |
| <sup>7</sup> OGRID 270717                                            | 41 10 15              | <sup>8</sup> Operator Name<br>Sojourner Drilling Corp |                            |                        |            |          |                                                        | <sup>9</sup> Elevation<br>4463                                                                                                                                                |                                                                                                                                                                                                                                                                                                                                                                                                                                                                                                                                                                                                                                                                                                                                                                                                                                                                                                                                                                                                                                                                                                                                                                                                                                                                                                                                                                                                                                                                                                                                                                                                                                                                                                                                                                                                                                                                                                                                                                                                                                                                                                                                |                                                                                                    |              |  |
| 2/0/1/                                                               |                       |                                                       | 00,0                       | Julilei Di             | " Surfac   |          | tion                                                   |                                                                                                                                                                               |                                                                                                                                                                                                                                                                                                                                                                                                                                                                                                                                                                                                                                                                                                                                                                                                                                                                                                                                                                                                                                                                                                                                                                                                                                                                                                                                                                                                                                                                                                                                                                                                                                                                                                                                                                                                                                                                                                                                                                                                                                                                                                                                | 4403                                                                                               |              |  |
| UL or lot no.                                                        | Section               | n Township                                            | Range                      | e Lot Idn              | Feet from  |          | North/South line                                       | Feet from the                                                                                                                                                                 | East/West line                                                                                                                                                                                                                                                                                                                                                                                                                                                                                                                                                                                                                                                                                                                                                                                                                                                                                                                                                                                                                                                                                                                                                                                                                                                                                                                                                                                                                                                                                                                                                                                                                                                                                                                                                                                                                                                                                                                                                                                                                                                                                                                 |                                                                                                    | County       |  |
| G 34                                                                 |                       | 6N                                                    | 6 E                        |                        | 1929       | 4.       | North                                                  | 1962                                                                                                                                                                          | East                                                                                                                                                                                                                                                                                                                                                                                                                                                                                                                                                                                                                                                                                                                                                                                                                                                                                                                                                                                                                                                                                                                                                                                                                                                                                                                                                                                                                                                                                                                                                                                                                                                                                                                                                                                                                                                                                                                                                                                                                                                                                                                           |                                                                                                    | Curry        |  |
|                                                                      |                       |                                                       | " Bott                     | om Hol                 | e Location | n If Dif | ferent From                                            | Surface                                                                                                                                                                       | 1,                                                                                                                                                                                                                                                                                                                                                                                                                                                                                                                                                                                                                                                                                                                                                                                                                                                                                                                                                                                                                                                                                                                                                                                                                                                                                                                                                                                                                                                                                                                                                                                                                                                                                                                                                                                                                                                                                                                                                                                                                                                                                                                             |                                                                                                    | J-L          |  |
| UL or lot no.                                                        | Section               | Township                                              | Range                      | Lot Idn                | Feet from  | the !    | North/South line                                       | Feet from the                                                                                                                                                                 | East/V                                                                                                                                                                                                                                                                                                                                                                                                                                                                                                                                                                                                                                                                                                                                                                                                                                                                                                                                                                                                                                                                                                                                                                                                                                                                                                                                                                                                                                                                                                                                                                                                                                                                                                                                                                                                                                                                                                                                                                                                                                                                                                                         | Vest line                                                                                          | County       |  |
| 12 Dedicated Acre                                                    | s <sup>13</sup> Joint | or Infill 14 (                                        | Consolidation Co           | ode 15 Or              | der No.    |          |                                                        |                                                                                                                                                                               |                                                                                                                                                                                                                                                                                                                                                                                                                                                                                                                                                                                                                                                                                                                                                                                                                                                                                                                                                                                                                                                                                                                                                                                                                                                                                                                                                                                                                                                                                                                                                                                                                                                                                                                                                                                                                                                                                                                                                                                                                                                                                                                                |                                                                                                    |              |  |
| 16                                                                   |                       |                                                       |                            |                        | 1829       | 190      | 62                                                     | I hereby certify to the best of my owns a working the proposed bo location pursua interest, or to a order heretofon  Signature  AVERY F  Printed Name  aVERY C  E-mail Addres | that the informatic knowledge and to interest or unlease stom hole location int to a contract wooluntary pooling a entered by the deposition of the pooling of the pooling and the pooling are entered by the deposition of the pooling and the pooling are entered by the deposition of the poolin | ion contained belief, and the sed mineral ir n or has a rig irth an owner g agreement of livision. |              |  |
|                                                                      |                       |                                                       | e attac<br>ted 6/2         |                        | surveý     |          |                                                        | I hereby cer plat was plo made by me same is true  Date of Surve Signature and                                                                                                | tify that the so<br>otted from fie<br>or under my<br>and correct                                                                                                                                                                                                                                                                                                                                                                                                                                                                                                                                                                                                                                                                                                                                                                                                                                                                                                                                                                                                                                                                                                                                                                                                                                                                                                                                                                                                                                                                                                                                                                                                                                                                                                                                                                                                                                                                                                                                                                                                                                                               | well located notes of supervises to the bes                                                        | SELL D. ELLO |  |