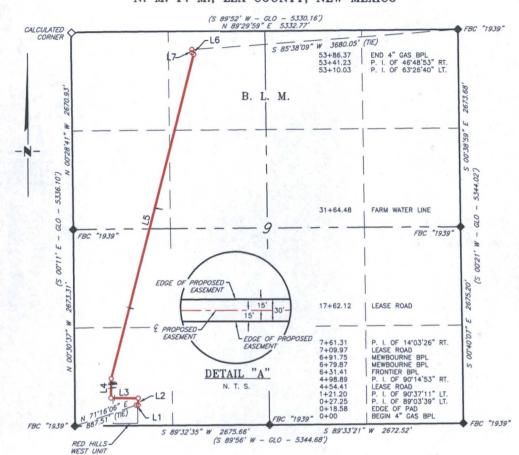

## MEWBOURNE OIL COMPANY PROPOSED 4" BURIED GAS PIPELINE FOR THE RED HILLS WEST UNIT #014H SECTION 9, T26S, R32E N. M. P. M., LEA COUNTY, NEW MEXICO

|      | LINE TABLE    | 3 4      |
|------|---------------|----------|
| LINE | BEARING       | LENGTH   |
| L1   | N 89*59'37" E | 27.25    |
| L2   | N 00°55'58" E | 93.95    |
| L3   | N 89°41'13" W | 377.69   |
| L4   | N 00°33'40" E | 262.42   |
| L5   | N 14'37'06" E | 4,548.72 |
| L6   | N 48'49'34" W | 31.20    |
| L7   | N 02'00'41" W | 45.14    |

## DESCRIPTION

A strip of land 30 feet wide, being 5,386.37 feet or 326.446 rods in length, lying in Section 9, Township 26 South, Range 32 East, N. M. P. M., Lea County, New Mexico, being 15 feet left and 15 feet right of the following described survey of a centerline across B. L. M. land:

BEGINNING at Engr. Sta. 0+00, a point in the Southwest quarter of Section 9, which bears, N 71°16′06" E, 887.51 feet from a brass cap, stamped "1939", found for the Southwest corner of Section 9;

Thence N 89°59'37" E, 27.25 feet, to Engr. Sta. 0+27.25, a P. I. of 89°03'39" left;

Thence N 00°55'58" E, 93.95 feet, to Engr. Sta. 1+21.20, a P. I. OF 90°37'11" left;

Thence N 89'41'13" W, 377.69 feet, to Engr. Sta. 4+98.89, a P. I. OF 90'14'53" right;

Thence N 00°33'40" E, 262.42 feet, to Engr. Sta. 7+61.31, a P. I. OF 14°03'26" right;

Thence N 14°37'06" E, 4,548.72 feet, to Engr. Sta. 53+10.03, a P. I. OF 63°26'40" left;

Thence N 48'49'34" W 31.20 feet, to Engr. Sta. 53+41.23, a P. I. OF 46'48'53" right;

Thence N 02'00'41" W, 45.14 feet, to Engr. Sta. 53+86.37, the End of Survey, a point in the Northwest quarter of Section 9, which bears, S 85'38'09" W, 3,680.05 feet from a brass cap, stamped "1939", found for the Northeast corner of Section 9.

Said strip of land contains 3.710 acres, more or less, and is allocated by forties as follows:

| SW1/4 | 89.905                  | Rods                                         | 1.022                                                       | Acres                                                                         |
|-------|-------------------------|----------------------------------------------|-------------------------------------------------------------|-------------------------------------------------------------------------------|
| SW1/4 | 83.907                  | Rods                                         | 0.953                                                       | Acres                                                                         |
| NW1/4 | 66.356                  | Rods                                         | 0.754                                                       | Acres                                                                         |
| NW1/4 | 17.494                  | Rods                                         | 0.199                                                       | Acres                                                                         |
| NW1/4 | 68.784                  | Rods                                         | 0.782                                                       | Acres                                                                         |
|       | SW1/4<br>NW1/4<br>NW1/4 | SW1/4 83.907<br>NW1/4 66.356<br>NW1/4 17.494 | SW1/4 83.907 Rods<br>NW1/4 66.356 Rods<br>NW1/4 17.494 Rods | SW1/4 83.907 Rods 0.953<br>NW1/4 66.356 Rods 0.754<br>NW1/4 17.494 Rods 0.199 |