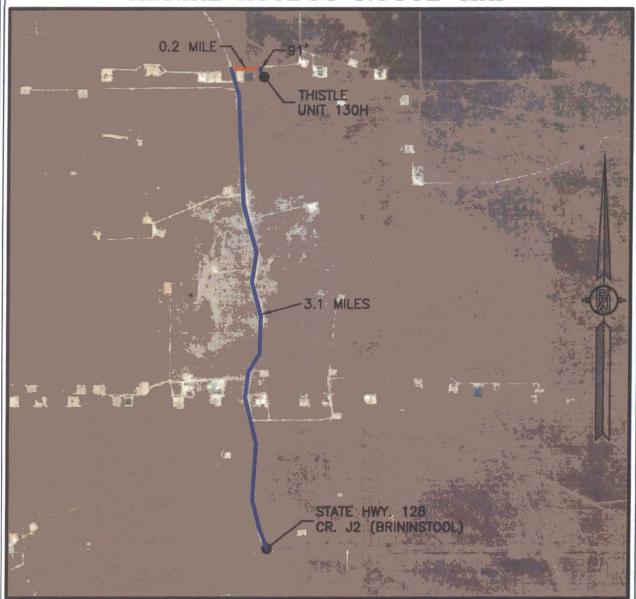

## SECTION 34, TOWNSHIP 23 SOUTH, RANGE 33 EAST, N.M.P.M. LEA COUNTY, STATE OF NEW MEXICO AERIAL ACCESS ROUTE MAP

NOT TO SCALE AERIAL PHOTO: GOOGLE EARTH FEB. 2014

DEVON ENERGY PRODUCTION COMPANY, L.P. THISTLE UNIT 130H

LOCATED 161 FT. FROM THE SOUTH LINE AND 653 FT. FROM THE WEST LINE OF SECTION 34, TOWNSHIP 23 SOUTH, RANGE 33 EAST, N.M.P.M. LEA COUNTY, STATE OF NEW MEXICO

JUNE 10, 2016

SURVEY NO. 4709

MADRON SURVEYING, INC. 301 SOUTH CANAL CARLSBAD, NEW MEXICO