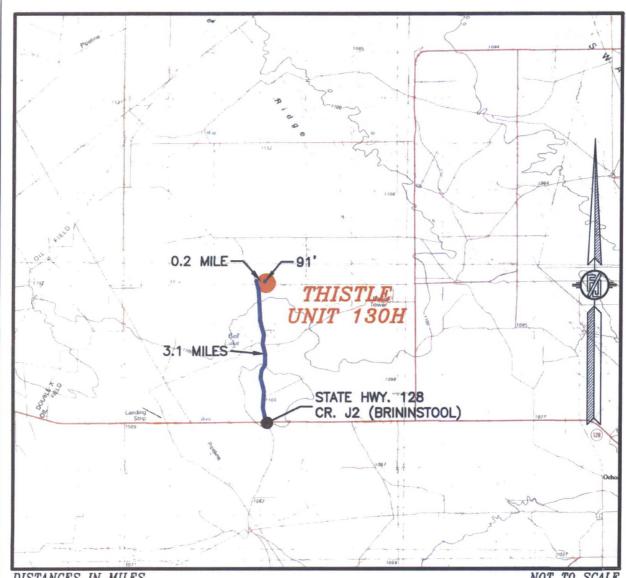

## SECTION 34, TOWNSHIP 23 SOUTH, RANGE 33 EAST, N.M.P.M. LEA COUNTY, STATE OF NEW MEXICO VICINITY MAP

DISTANCES IN MILES

NOT TO SCALE

DIRECTIONS TO LOCATION
FROM STATE HWY, 129 AND CR. J2 (BRININSTOOL) GO NORTH ON J2
3.1 MILES, TURN RIGHT ON CALICHE ROAD AND GO EAST 0.2 MILE TO
A PROPOSED ROAD SURVEY AND FOLLOW FLAGS SOUTH 91' TO THE
NORTHWEST PAD CORNER FOR THIS LOCATION.

DEVON ENERGY PRODUCTION COMPANY, L.P. THISTLE UNIT 130H LOCATED 161 FT. FROM THE SOUTH LINE AND 653 FT. FROM THE WEST LINE OF SECTION 34, TOWNSHIP 23 SOUTH, RANGE 33 EAST, N.M.P.M. LEA COUNTY, STATE OF NEW MEXICO

JUNE 10, 2016

SURVEY NO. 4709

MADRON SURVEYING, INC. (575) 234-3341 CARLSBAD, NEW MEXICO