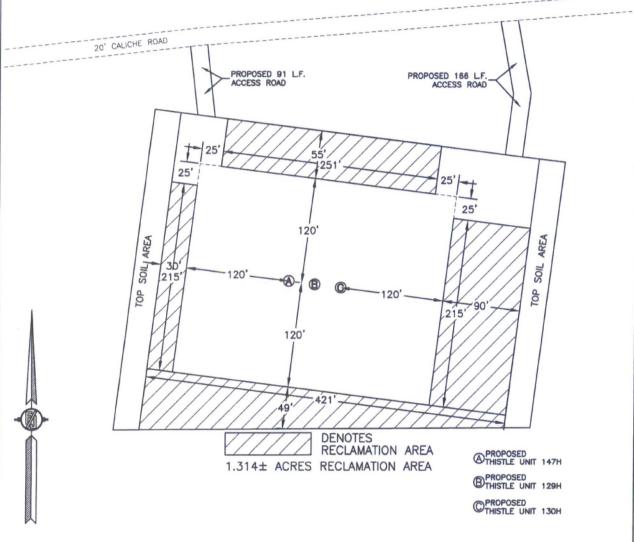

No allowable will be assigned to this completion until all interests have been consolidated or a non-standard unit has been approved by the division.

010 50 100 200 SCALE 1" = 100' DEVON ENERGY PRODUCTION COMPANY, L.P. THISTLE UNIT 130H

LOCATED 161 FT. FROM THE SOUTH LINE AND 653 FT. FROM THE WEST LINE OF SECTION 34, TOWNSHIP 23 SOUTH, RANGE 33 EAST, N.M.P.M. LEA COUNTY, STATE OF NEW MEXICO

JUNE 10, 2016

SURVEY NO. 4709

MADRON SURVEYING, INC. 301 SOUTH CANAL CARLSBAD, NEW MEXICO