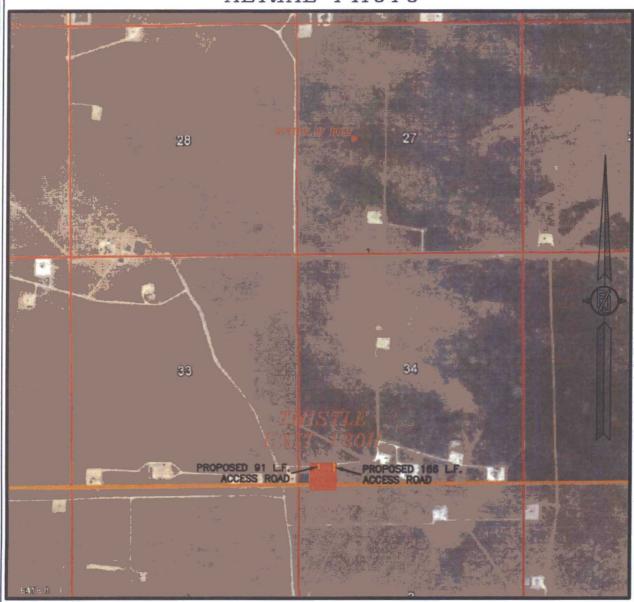

## SECTION 34, TOWNSHIP 23 SOUTH, RANGE 33 EAST, N.M.P.M. LEA COUNTY, STATE OF NEW MEXICO AERIAL PHOTO

NOT TO SCALE AERIAL PHOTO: GOOGLE EARTH FEB. 2014

DEVON ENERGY PRODUCTION COMPANY, L.P. THISTLE UNIT 130H

LOCATED 161 FT. FROM THE SOUTH LINE AND 653 FT. FROM THE WEST LINE OF SECTION 34, TOWNSHIP 23 SOUTH, RANGE 33 EAST, N.M.P.M. LEA COUNTY, STATE OF NEW MEXICO

JUNE 10, 2016

SURVEY NO. 4709

MADRON SURVEYING, INC. 301 SOUTH CANAL CARLSBAD, NEW MEXICO