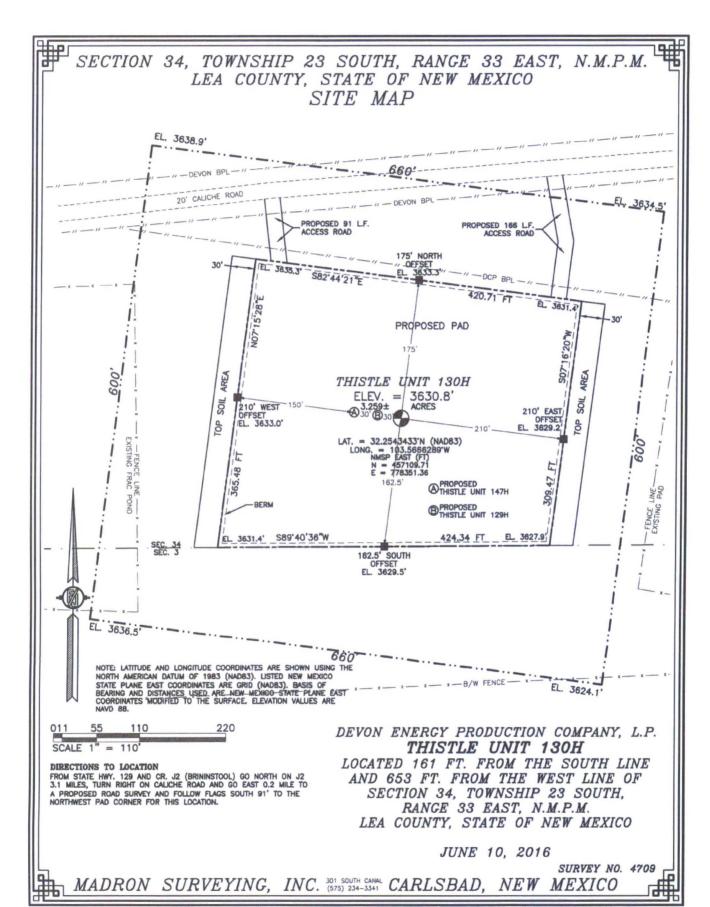

No allowable will be assigned to this completion until all interests have been consolidated or a non-standard unit has been approved by the division.

010 50 100 200 SCALE 1" = 100' DEVON ENERGY PRODUCTION COMPANY, L.P. THISTLE UNIT 130H

LOCATED 161 FT. FROM THE SOUTH LINE AND 653 FT. FROM THE WEST LINE OF SECTION 34, TOWNSHIP 23 SOUTH, RANGE 33 EAST, N.M.P.M. LEA COUNTY, STATE OF NEW MEXICO

JUNE 10, 2016

SURVEY NO. 4709

MADRON SURVEYING, INC. 301 SOUTH CANAL CARLSBAD, NEW MEXICO