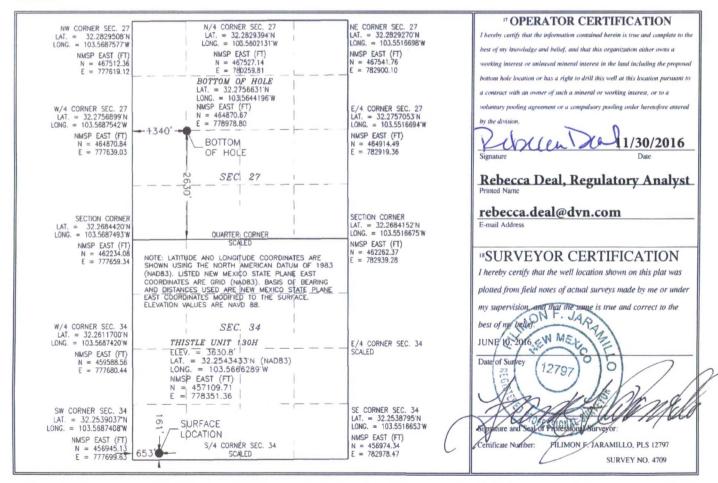

☐ AMENDED REPORT

WELL LOCATION AND ACREAGE DEDICATION PLAT

| API Number                 |                                       | Pool Code Pool Name |                       |               |
|----------------------------|---------------------------------------|---------------------|-----------------------|---------------|
| 30-025-43484               |                                       | 59900               | Triple X; Bone Spring |               |
| <sup>4</sup> Property Code | <sup>5</sup> Property Name            |                     |                       | ° Well Number |
| 30884                      | THISTLE UNIT                          |                     |                       | 130H          |
| OGRID No.                  | <sup>8</sup> Operator Name            |                     |                       | ° Elevation   |
| 6137                       | DEVON ENERGY PRODUCTION COMPANY, L.P. |                     |                       | 3630.8        |

10 Surface Location UL or lot no. Section Township Range Lot Idn Feet from the North/South line Feet from the East/West line County  $\mathbf{M}$ 34 23 S 33 E 161 SOUTH 653 WEST LEA 11 Bottom Hole Location If Different From Surface UL or lot no. Section Township Range Feet from the North/South line Feet from the East/West line County 27 2630 SOUTH 1340 WEST 23 S 33 E LEA K Dedicated Acres Joint or Infill Consolidation Code Order No.

No allowable will be assigned to this completion until all interests have been consolidated or a non-standard unit has been approved by the division.

010 50 100 200 SCALE 1" = 100' DEVON ENERGY PRODUCTION COMPANY, L.P. THISTLE UNIT 130H