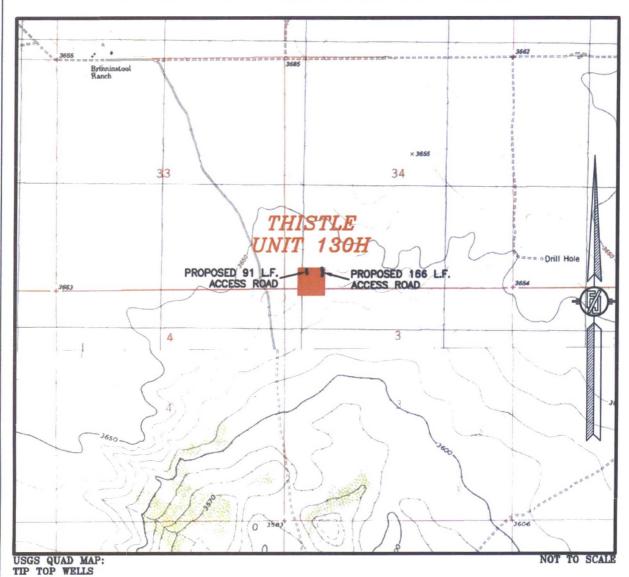

## SECTION 34, TOWNSHIP 23 SOUTH, RANGE 33 EAST, N.M.P.M. LEA COUNTY, STATE OF NEW MEXICO VICINITY MAP

DISTANCES IN MILES

NOT TO SCALE

DIRECTIONS TO LOCATION
FROM STATE HWY, 129 AND CR. J2 (BRININSTOOL) GO NORTH ON J2
3.1 MILES, TURN RIGHT ON CALICHE ROAD AND GO EAST 0.2 MILE TO
A PROPOSED ROAD SURVEY AND FOLLOW FLAGS SOUTH 91' TO THE
NORTHWEST PAD CORNER FOR THIS LOCATION.