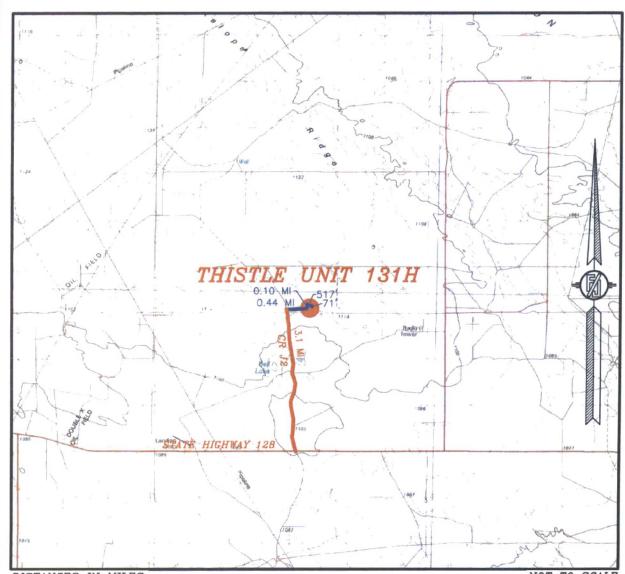

## SECTION 34, TOWNSHIP 23 SOUTH, RANGE 33 EAST, N.M.P.M. LEA COUNTY, STATE OF NEW MEXICO VICINITY MAP

DISTANCES IN MILES

NOT TO SCALE

#### DEVON ENERGY PRODUCTION COMPANY, L.P. THISTLE UNIT 131H

DIRECTIONS TO LOCATION

FROM STATE HIGHWAY 128 AND CR J2 (BRININSTOOL) GO NORTH ON CR J2 3.1 MILES, TURN RIGHT ON CALICHE ROAD AND GO EAST 0.44 OF A MILE, BEND LEFT AND GO NORTH 0.1 OF A MILE, BEND RIGHT AND GO SOUTHEAST 517' TO A PROPOSED ROAD SURVEY AND FOLLOW FLAGS SOUTH 71' TO THE NORTHEAST PAD CORNER FOR THIS LOCATION.