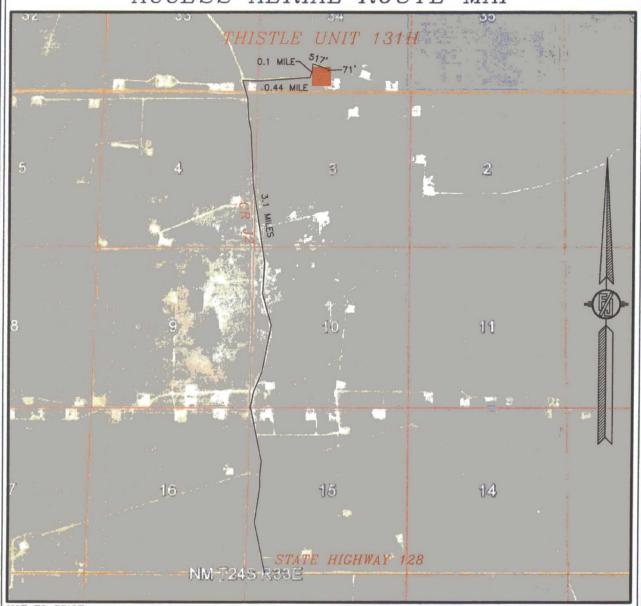

# SECTION 34, TOWNSHIP 23 SOUTH, RANGE 33 EAST, N.M.P.M. LEA COUNTY, STATE OF NEW MEXICO ACCESS AERIAL ROUTE MAP

NOT TO SCALE AERIAL PHOTO: GOOGLE EARTH FEBRUARY 2014

DEVON ENERGY PRODUCTION COMPANY, L.P. THISTLE UNIT 131H

LOCATED 574 FT. FROM THE SOUTH LINE AND 2182 FT. FROM THE WEST LINE OF SECTION 34, TOWNSHIP 23 SOUTH, RANGE 33 EAST, N.M.P.M. LEA COUNTY, STATE OF NEW MEXICO

JUNE 14, 2016

SURVEY NO. 4710

#### DEVON ENERGY PRODUCTION COMPANY, L.P. THISTLE UNIT 131H

DIRECTIONS TO LOCATION

FROM STATE HIGHWAY 128 AND CR J2 (BRININSTOOL) GO NORTH ON CR J2 3.1 MILES, TURN RIGHT ON CALICHE ROAD AND GO EAST 0.44 OF A MILE, BEND LEFT AND GO NORTH 0.1 OF A MILE, BEND RIGHT AND GO SOUTHEAST 517' TO A PROPOSED ROAD SURVEY AND FOLLOW FLAGS SOUTH 71' TO THE NORTHEAST PAD CORNER FOR THIS LOCATION.