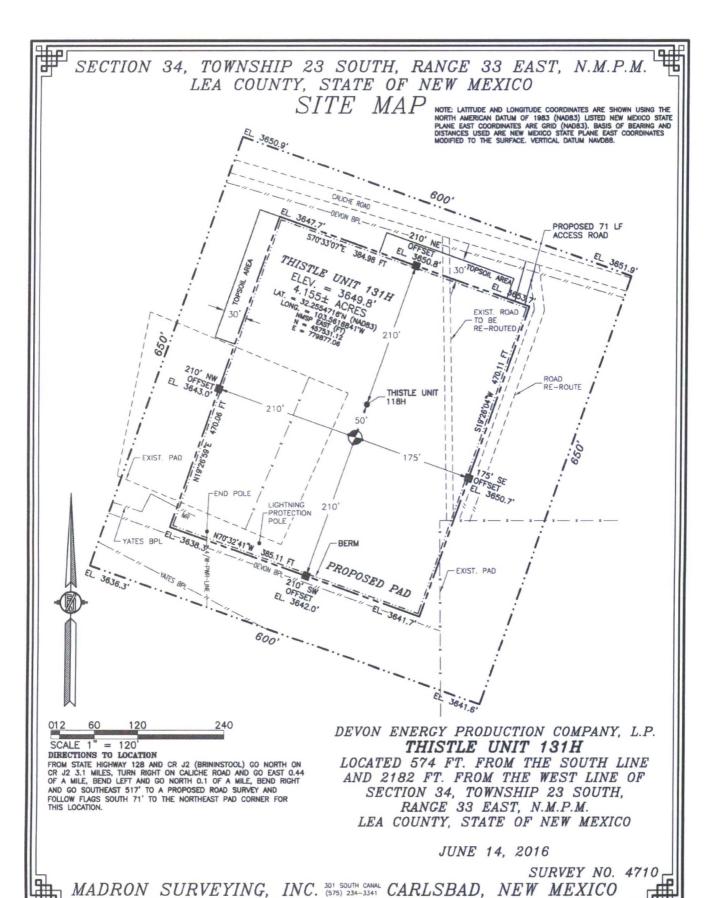

SECTION 34, TOWNSHIP 23 SOUTH, RANGE 33 EAST, N.M.P.M.

LEA COUNTY, STATE OF NEW MEXICO

010 50 100 200 SCALE 1" = 100"

DEVON ENERGY PRODUCTION COMPANY, L.P.
THISTLE UNIT 131H

LOCATED 574 FT. FROM THE SOUTH LINE
AND 2182 FT. FROM THE WEST LINE OF
SECTION 34, TOWNSHIP 23 SOUTH,
RANGE 33 EAST, N.M.P.M.
LEA COUNTY, STATE OF NEW MEXICO

JUNE 14, 2016

SURVEY NO. 4710

#### DEVON ENERGY PRODUCTION COMPANY, L.P. THISTLE UNIT 131H

DIRECTIONS TO LOCATION

FROM STATE HIGHWAY 128 AND CR J2 (BRININSTOOL) GO NORTH ON CR J2 3.1 MILES, TURN RIGHT ON CALICHE ROAD AND GO EAST 0.44 OF A MILE, BEND LEFT AND GO NORTH 0.1 OF A MILE, BEND RIGHT AND GO SOUTHEAST 517' TO A PROPOSED ROAD SURVEY AND FOLLOW FLAGS SOUTH 71' TO THE NORTHEAST PAD CORNER FOR THIS LOCATION.