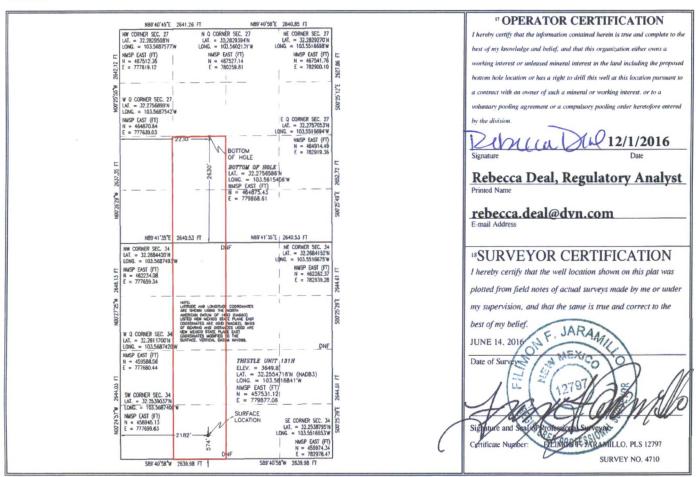

1625 N. French Dr., Hobbs, NM 88240 Form C-102 State of New Mexico Revised August 1, 2011 Phone: (575) 393-6161 Fax: (575) 393-0720 Minerals & Natural Resources Department District II Submit one copy to appropriate 811 S. First St., Artesia, NM 88210
Phone: (575) 748-1283 Fax: (575) 748-9720
PEC 0 5 2016
OIL CONSERVATION DIVISION District Office District III 1220 South St. Francis Dr. 1000 Rio Braz **ECEIVED** Phone: (505) 334-6178 Fax: (505) 334-6 ■ AMENDED REPORT Santa Fe, NM 87505 District IV 1220 S. St. Francis Dr., Santa Fe, NM 87505 Phone: (505) 476-3460 Fax: (505) 476-3462 WELL LOCATION AND ACREAGE DEDICATION PLAT Pool Code API Number 59900 Triple X; Bone Spring

| <sup>4</sup> Property Code |         | <sup>5</sup> Property Name            |              |            |               |                  |                       |                     | 6 Well Number |        |
|----------------------------|---------|---------------------------------------|--------------|------------|---------------|------------------|-----------------------|---------------------|---------------|--------|
| 30884                      |         | THISTLE UNIT                          |              |            |               |                  |                       |                     | 131H          |        |
| OGRID No.                  |         | <sup>8</sup> Operator Name            |              |            |               |                  |                       |                     | ° Elevation   |        |
| 6137                       |         | DEVON ENERGY PRODUCTION COMPANY, L.P. |              |            |               |                  |                       |                     | 3649.8        |        |
|                            | ,       |                                       |              |            | 10 Surface    | Location         |                       |                     |               |        |
| UL or lot no.              | Section | Township                              | Range        | Lot Idn    | Feet from the | North/South line | Feet from the         | East/West line WEST |               | County |
| N                          | 34      | 23 S                                  | 33 E         |            | 574           | SOUTH            | 2182                  |                     |               | LEA    |
|                            |         |                                       | п Во         | ttom Hol   | e Location I  | f Different Fro  | m Surface             |                     |               |        |
| UL or lot no.              | Section | Township                              | Range        | Lot Idn    | Feet from the | North/South line | Feet from the East/We |                     | st line       | County |
| K                          | 27      | 23 S                                  | 33 E         |            | 2630          | SOUTH            | 2230                  | WES                 | ST            | LEA    |
| Dedicated Acres            | Joint o | r Infill 14 C                         | onsolidation | Code 15 Or | der No.       |                  |                       |                     |               |        |

No allowable will be assigned to this completion until all interests have been consolidated or a non-standard unit has been approved by the division.

240

PROPOSED INTERIM SITE RECLAMATION

FOR THISTLE UNIT 131H