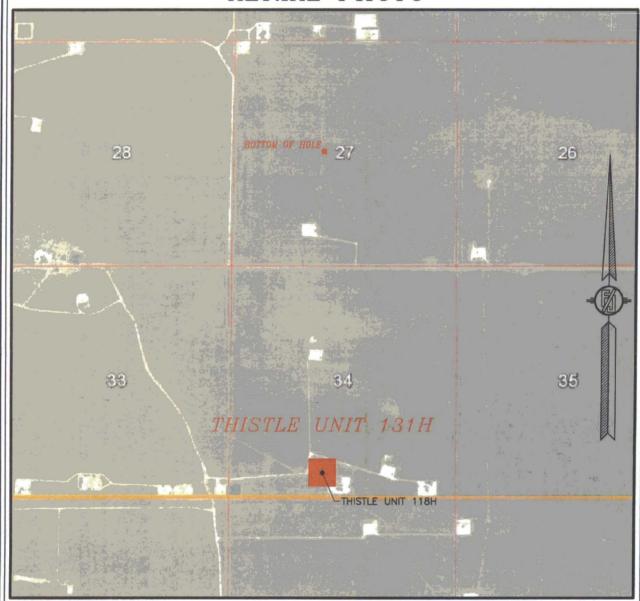

## SECTION 34, TOWNSHIP 23 SOUTH, RANGE 33 EAST, N.M.P.M. LEA COUNTY, STATE OF NEW MEXICO AERIAL PHOTO

NOT TO SCALE AERIAL PHOTO: GOOGLE EARTH FEBRUARY 2014

DEVON ENERGY PRODUCTION COMPANY, L.P. THISTLE UNIT 131H

LOCATED 574 FT. FROM THE SOUTH LINE AND 2182 FT. FROM THE WEST LINE OF SECTION 34, TOWNSHIP 23 SOUTH, RANGE 33 EAST, N.M.P.M. LEA COUNTY, STATE OF NEW MEXICO

JUNE 14, 2016

SURVEY NO. 4710