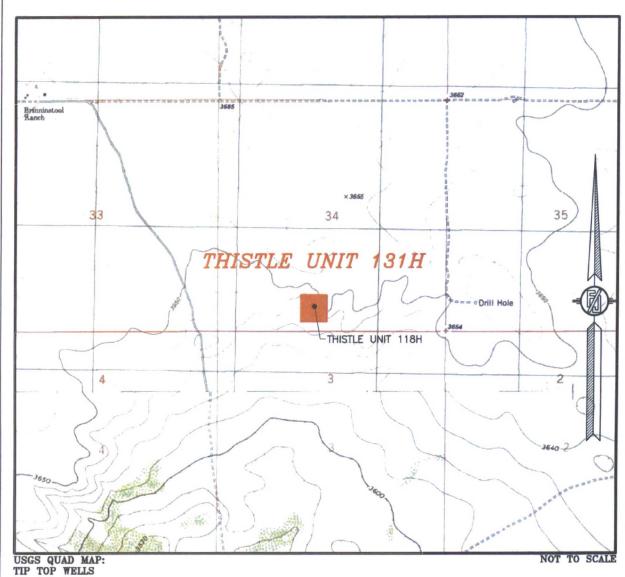

# SECTION 34, TOWNSHIP 23 SOUTH, RANGE 33 EAST, N.M.P.M. LEA COUNTY, STATE OF NEW MEXICO LOCATION VERIFICATION MAP

### DEVON ENERGY PRODUCTION COMPANY, L.P. THISTLE UNIT 131H

LOCATED 574 FT. FROM THE SOUTH LINE AND 2182 FT. FROM THE WEST LINE OF SECTION 34, TOWNSHIP 23 SOUTH, RANGE 33 EAST, N.M.P.M. LEA COUNTY, STATE OF NEW MEXICO

JUNE 14, 2016

SURVEY NO. 4710