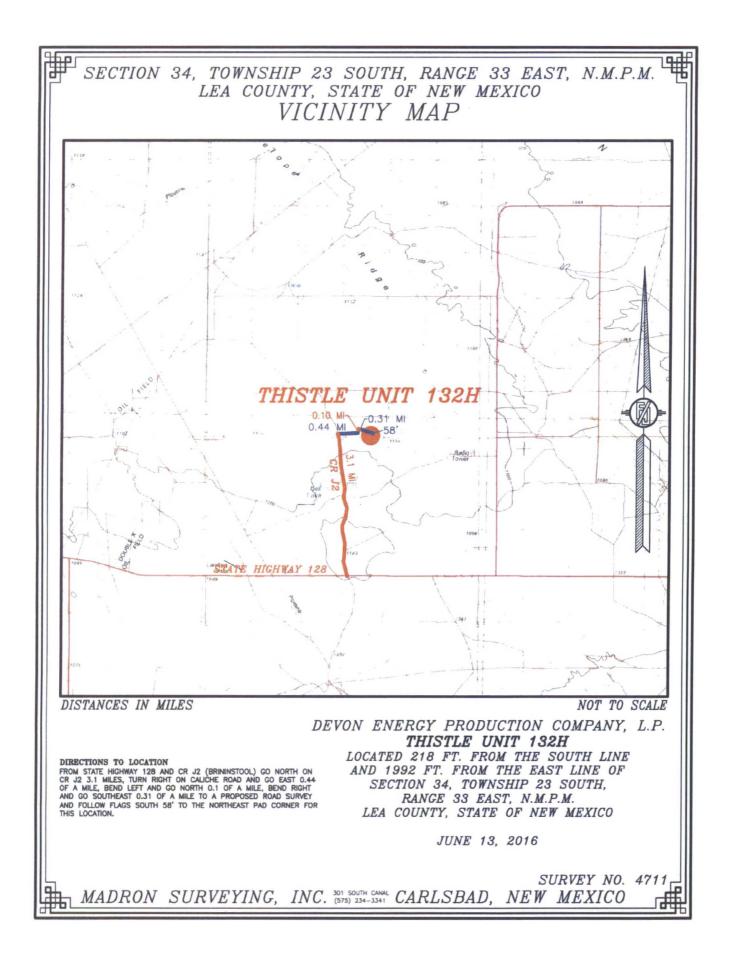

| District.J Id25 N. French Dr., Hobbs, NM 88240 State of New Mexico   Phone: (575) 393-0161 Fax: (575) 393-0720 Minerals & Natural Resources Department   District.JI OIL CONSERVATION DIVISION   Phone: (575) 748-1283 Fax: (575) 748-9720 IL 220 South St. Francis Dr.   District.IV State of New Mexico   1220 S. St. Francis Dr Santa Fe, NM 87505 Santa Fe, NM 87505   Phone: (505) 476-3460 Fax: (505) 476-FECEIVED Santa Fe, NM 87505 |                                              |                            |         |                            |       |                         |     |                  |               |                        | Form C-102<br>Revised August 1, 2011<br>Submit one copy to appropriate<br>District Office |        |  |
|---------------------------------------------------------------------------------------------------------------------------------------------------------------------------------------------------------------------------------------------------------------------------------------------------------------------------------------------------------------------------------------------------------------------------------------------|----------------------------------------------|----------------------------|---------|----------------------------|-------|-------------------------|-----|------------------|---------------|------------------------|-------------------------------------------------------------------------------------------|--------|--|
| WELL LOCATION AND ACREAGE DEDICATION PLAT                                                                                                                                                                                                                                                                                                                                                                                                   |                                              |                            |         |                            |       |                         |     |                  |               |                        |                                                                                           |        |  |
| 30-0                                                                                                                                                                                                                                                                                                                                                                                                                                        | 13-181, <sup>2</sup> Pool                    |                            |         |                            | Code  |                         |     |                  |               |                        |                                                                                           |        |  |
| <sup>4</sup> Property Code                                                                                                                                                                                                                                                                                                                                                                                                                  |                                              |                            |         | <sup>5</sup> Property Name |       |                         |     |                  |               |                        | <sup>6</sup> Well Number                                                                  |        |  |
| 30884                                                                                                                                                                                                                                                                                                                                                                                                                                       | THISTLE UNIT                                 |                            |         |                            |       |                         |     |                  |               | 132H                   |                                                                                           |        |  |
| <sup>7</sup> OGRID N                                                                                                                                                                                                                                                                                                                                                                                                                        |                                              | <sup>8</sup> Operator Name |         |                            |       |                         |     |                  |               | <sup>°</sup> Elevation |                                                                                           |        |  |
| 6137                                                                                                                                                                                                                                                                                                                                                                                                                                        | <b>DEVON ENERGY PRODUCTION COMPANY, L.P.</b> |                            |         |                            |       |                         |     |                  |               | 3642.9                 |                                                                                           |        |  |
| <sup>10</sup> Surface Location                                                                                                                                                                                                                                                                                                                                                                                                              |                                              |                            |         |                            |       |                         |     |                  |               |                        |                                                                                           |        |  |
| UL or lot no.                                                                                                                                                                                                                                                                                                                                                                                                                               | Section                                      | Townsh                     | ip      | Range                      | Lot I | dn Feet from            | the | North/South line | Feet from the | East/West line         |                                                                                           | County |  |
| 0                                                                                                                                                                                                                                                                                                                                                                                                                                           | 34                                           | 23 S                       |         | 33 E                       |       | 218                     |     | SOUTH            | 1992          | EAST                   |                                                                                           | LEA    |  |
| "Bottom Hole Location If Different From Surface                                                                                                                                                                                                                                                                                                                                                                                             |                                              |                            |         |                            |       |                         |     |                  |               |                        |                                                                                           |        |  |
| UL or lot no.                                                                                                                                                                                                                                                                                                                                                                                                                               | Section                                      | tion Township              |         | Range Lot Idn              |       | dn Feet from            | the | North/South line | Feet from the | East/West line         |                                                                                           | County |  |
| J                                                                                                                                                                                                                                                                                                                                                                                                                                           | 27                                           | 23 5                       | 5 .     | 33 E                       |       | 2630                    | )   | SOUTH            | 2160          | EAST                   |                                                                                           | LEA    |  |
| 12 Dedicated Acres                                                                                                                                                                                                                                                                                                                                                                                                                          | <sup>13</sup> Joint of                       | r Infill                   | 14 Cons | olidation                  | Code  | <sup>15</sup> Order No. |     |                  |               |                        |                                                                                           |        |  |
| 240                                                                                                                                                                                                                                                                                                                                                                                                                                         |                                              |                            |         |                            |       |                         |     |                  |               |                        |                                                                                           |        |  |