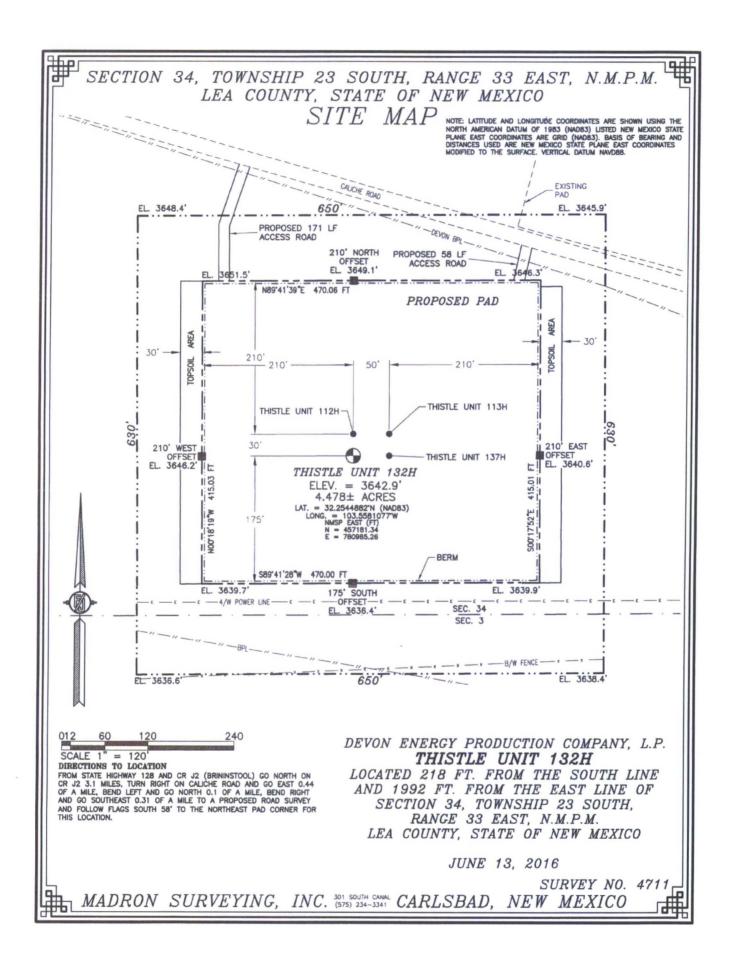

| District.J Id25 N. French Dr., Hobbs, NM 88240 State of New Mexico   Phone: (575) 393-0161 Fax: (575) 393-0720 Minerals & Natural Resources Department   District.JI OIL CONSERVATION DIVISION   Phone: (575) 748-1283 Fax: (575) 748-9720 IL 220 South St. Francis Dr.   District.IV State of New Mexico   1220 S. St. Francis Dr Santa Fe, NM 87505 Santa Fe, NM 87505   Phone: (505) 476-3460 Fax: (505) 476-FECEIVED Santa Fe, NM 87505 |                                              |                            |         |                            |       |                         |     |                  |               |                        | Form C-102<br>Revised August 1, 2011<br>Submit one copy to appropriate<br>District Office |        |  |
|---------------------------------------------------------------------------------------------------------------------------------------------------------------------------------------------------------------------------------------------------------------------------------------------------------------------------------------------------------------------------------------------------------------------------------------------|----------------------------------------------|----------------------------|---------|----------------------------|-------|-------------------------|-----|------------------|---------------|------------------------|-------------------------------------------------------------------------------------------|--------|--|
| WELL LOCATION AND ACREAGE DEDICATION PLAT                                                                                                                                                                                                                                                                                                                                                                                                   |                                              |                            |         |                            |       |                         |     |                  |               |                        |                                                                                           |        |  |
| 30-0                                                                                                                                                                                                                                                                                                                                                                                                                                        | 13-181, <sup>2</sup> Pool                    |                            |         |                            | Code  |                         |     |                  |               |                        |                                                                                           |        |  |
| <sup>4</sup> Property Code                                                                                                                                                                                                                                                                                                                                                                                                                  |                                              |                            |         | <sup>5</sup> Property Name |       |                         |     |                  |               |                        | <sup>6</sup> Well Number                                                                  |        |  |
| 30884                                                                                                                                                                                                                                                                                                                                                                                                                                       | THISTLE UNIT                                 |                            |         |                            |       |                         |     |                  |               | 132H                   |                                                                                           |        |  |
| <sup>7</sup> OGRID N                                                                                                                                                                                                                                                                                                                                                                                                                        |                                              | <sup>8</sup> Operator Name |         |                            |       |                         |     |                  |               | <sup>°</sup> Elevation |                                                                                           |        |  |
| 6137                                                                                                                                                                                                                                                                                                                                                                                                                                        | <b>DEVON ENERGY PRODUCTION COMPANY, L.P.</b> |                            |         |                            |       |                         |     |                  |               | 3642.9                 |                                                                                           |        |  |
| <sup>10</sup> Surface Location                                                                                                                                                                                                                                                                                                                                                                                                              |                                              |                            |         |                            |       |                         |     |                  |               |                        |                                                                                           |        |  |
| UL or lot no.                                                                                                                                                                                                                                                                                                                                                                                                                               | Section                                      | Townsh                     | ip      | Range                      | Lot I | dn Feet from            | the | North/South line | Feet from the | East/West line         |                                                                                           | County |  |
| 0                                                                                                                                                                                                                                                                                                                                                                                                                                           | 34                                           | 23 S                       |         | 33 E                       |       | 218                     |     | SOUTH            | 1992          | EAST                   |                                                                                           | LEA    |  |
| "Bottom Hole Location If Different From Surface                                                                                                                                                                                                                                                                                                                                                                                             |                                              |                            |         |                            |       |                         |     |                  |               |                        |                                                                                           |        |  |
| UL or lot no.                                                                                                                                                                                                                                                                                                                                                                                                                               | Section                                      | tion Township              |         | Range Lot Idn              |       | dn Feet from            | the | North/South line | Feet from the | East/West line         |                                                                                           | County |  |
| J                                                                                                                                                                                                                                                                                                                                                                                                                                           | 27                                           | 23 5                       | 5 .     | 33 E                       |       | 2630                    | )   | SOUTH            | 2160          | EAST                   |                                                                                           | LEA    |  |
| 12 Dedicated Acres                                                                                                                                                                                                                                                                                                                                                                                                                          | <sup>13</sup> Joint of                       | r Infill                   | 14 Cons | olidation                  | Code  | <sup>15</sup> Order No. |     |                  |               |                        |                                                                                           |        |  |
| 240                                                                                                                                                                                                                                                                                                                                                                                                                                         |                                              |                            |         |                            |       |                         |     |                  |               |                        |                                                                                           |        |  |