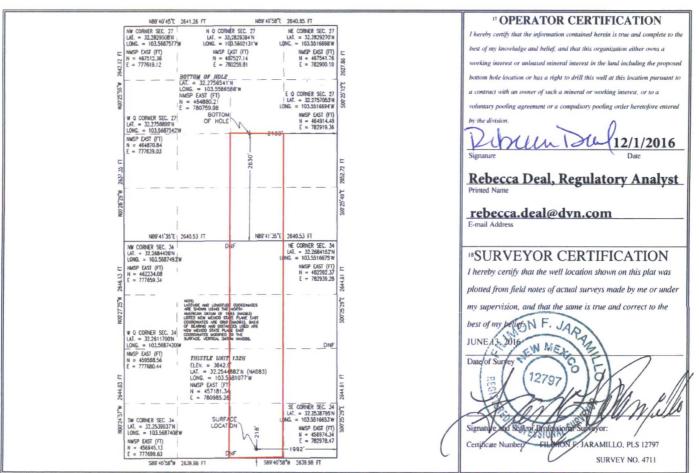

| District.J Id25 N. French Dr., Hobbs, NM 88240 State of New Mexico   Phone: (575) 393-0161 Fax: (575) 393-0720 Minerals & Natural Resources Department   District.JI OIL CONSERVATION DIVISION   Phone: (575) 748-1283 Fax: (575) 748-9720 IL 220 South St. Francis Dr.   District.IV State of New Mexico   1220 S. St. Francis Dr Santa Fe, NM 87505 Santa Fe, NM 87505   Phone: (505) 476-3460 Fax: (505) 476-FECEIVED Santa Fe, NM 87505 |                                              |                            |         |                            |       |                         |     |                  |               |                        | Form C-102<br>Revised August 1, 2011<br>Submit one copy to appropriate<br>District Office |        |  |
|---------------------------------------------------------------------------------------------------------------------------------------------------------------------------------------------------------------------------------------------------------------------------------------------------------------------------------------------------------------------------------------------------------------------------------------------|----------------------------------------------|----------------------------|---------|----------------------------|-------|-------------------------|-----|------------------|---------------|------------------------|-------------------------------------------------------------------------------------------|--------|--|
| WELL LOCATION AND ACREAGE DEDICATION PLAT                                                                                                                                                                                                                                                                                                                                                                                                   |                                              |                            |         |                            |       |                         |     |                  |               |                        |                                                                                           |        |  |
| 30-0                                                                                                                                                                                                                                                                                                                                                                                                                                        | 13-181, <sup>2</sup> Pool                    |                            |         |                            | Code  |                         |     |                  |               |                        |                                                                                           |        |  |
| <sup>4</sup> Property Code                                                                                                                                                                                                                                                                                                                                                                                                                  |                                              |                            |         | <sup>5</sup> Property Name |       |                         |     |                  |               |                        | <sup>6</sup> Well Number                                                                  |        |  |
| 30884                                                                                                                                                                                                                                                                                                                                                                                                                                       | THISTLE UNIT                                 |                            |         |                            |       |                         |     |                  |               | 132H                   |                                                                                           |        |  |
| <sup>7</sup> OGRID N                                                                                                                                                                                                                                                                                                                                                                                                                        |                                              | <sup>8</sup> Operator Name |         |                            |       |                         |     |                  |               | <sup>°</sup> Elevation |                                                                                           |        |  |
| 6137                                                                                                                                                                                                                                                                                                                                                                                                                                        | <b>DEVON ENERGY PRODUCTION COMPANY, L.P.</b> |                            |         |                            |       |                         |     |                  |               | 3642.9                 |                                                                                           |        |  |
| <sup>10</sup> Surface Location                                                                                                                                                                                                                                                                                                                                                                                                              |                                              |                            |         |                            |       |                         |     |                  |               |                        |                                                                                           |        |  |
| UL or lot no.                                                                                                                                                                                                                                                                                                                                                                                                                               | Section                                      | Townsh                     | ip      | Range                      | Lot I | dn Feet from            | the | North/South line | Feet from the | East/West line         |                                                                                           | County |  |
| 0                                                                                                                                                                                                                                                                                                                                                                                                                                           | 34                                           | 23 S                       |         | 33 E                       |       | 218                     |     | SOUTH            | 1992          | EAST                   |                                                                                           | LEA    |  |
| "Bottom Hole Location If Different From Surface                                                                                                                                                                                                                                                                                                                                                                                             |                                              |                            |         |                            |       |                         |     |                  |               |                        |                                                                                           |        |  |
| UL or lot no.                                                                                                                                                                                                                                                                                                                                                                                                                               | Section                                      | tion Township              |         | Range Lot Idn              |       | dn Feet from            | the | North/South line | Feet from the | East/West line         |                                                                                           | County |  |
| J                                                                                                                                                                                                                                                                                                                                                                                                                                           | 27                                           | 23 5                       | 5 .     | 33 E                       |       | 2630                    | )   | SOUTH            | 2160          | EAST                   |                                                                                           | LEA    |  |
| 12 Dedicated Acres                                                                                                                                                                                                                                                                                                                                                                                                                          | <sup>13</sup> Joint of                       | r Infill                   | 14 Cons | olidation                  | Code  | <sup>15</sup> Order No. |     |                  |               |                        |                                                                                           |        |  |
| 240                                                                                                                                                                                                                                                                                                                                                                                                                                         |                                              |                            |         |                            |       |                         |     |                  |               |                        |                                                                                           |        |  |

No allowable will be assigned to this completion until all interests have been consolidated or a non-standard unit has been approved by the division.