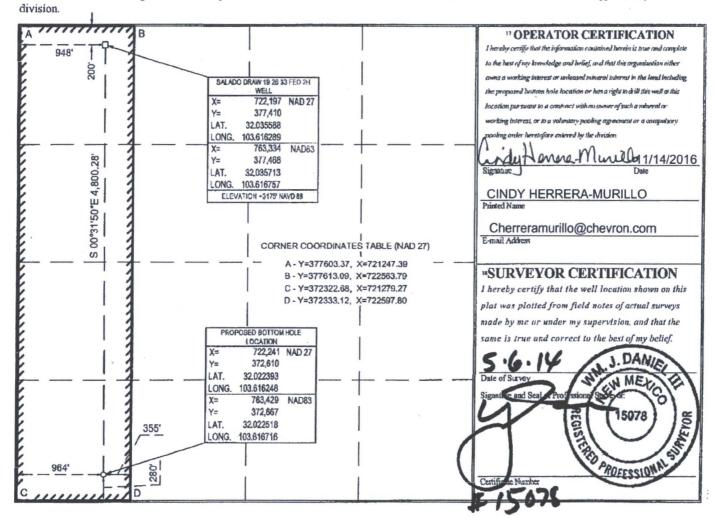

## WELL LOCATION AND ACREAGE DEDICATION PLAT

| <sup>1</sup> API Number | <sup>2</sup> Pool Code | <sup>3</sup> Pool Name     |                          |  |  |
|-------------------------|------------------------|----------------------------|--------------------------|--|--|
| 30-025-42662            | 97955                  | WC-025 G06 S263319P;B0     | ONE SPRING               |  |  |
|                         |                        | <sup>5</sup> Property Name | <sup>6</sup> Well Number |  |  |
| 316494                  | SALAI                  | 2H                         |                          |  |  |
| OGRID No.               |                        | <sup>5</sup> Elevation     |                          |  |  |
| 4323                    | CH                     | 3175'                      |                          |  |  |
|                         | 10                     | Surface Location           |                          |  |  |

| UL or lot no.                                                                                                              | Section | Township | Range             | Lot Idn | Feet from the | North/South line | Feet from the | East/West line | County |
|----------------------------------------------------------------------------------------------------------------------------|---------|----------|-------------------|---------|---------------|------------------|---------------|----------------|--------|
| D-1                                                                                                                        | 19      | 26 SOUTH | 33 EAST, N.M.P.M. |         | 200'          | NORTH            | 948'          | WEST           | LEA    |
| " Bottom Hole Location If Different From Surface                                                                           |         |          |                   |         |               |                  |               |                |        |
| UL or lot no.                                                                                                              | Section | Township | Range             | Lot Idn | Feet from the | North/South line | Feet from the | East/West line | County |
| M-4                                                                                                                        | 19      | 26 SOUTH | 33 EAST, N.M.P.M. |         | 280           | SOUTH            | 964'          | WEST           | LEA    |
| <sup>12</sup> Dedicated Acres   <sup>13</sup> Joint or Infill   <sup>14</sup> Consolidation Code   <sup>15</sup> Order No. |         |          |                   |         |               |                  |               |                |        |