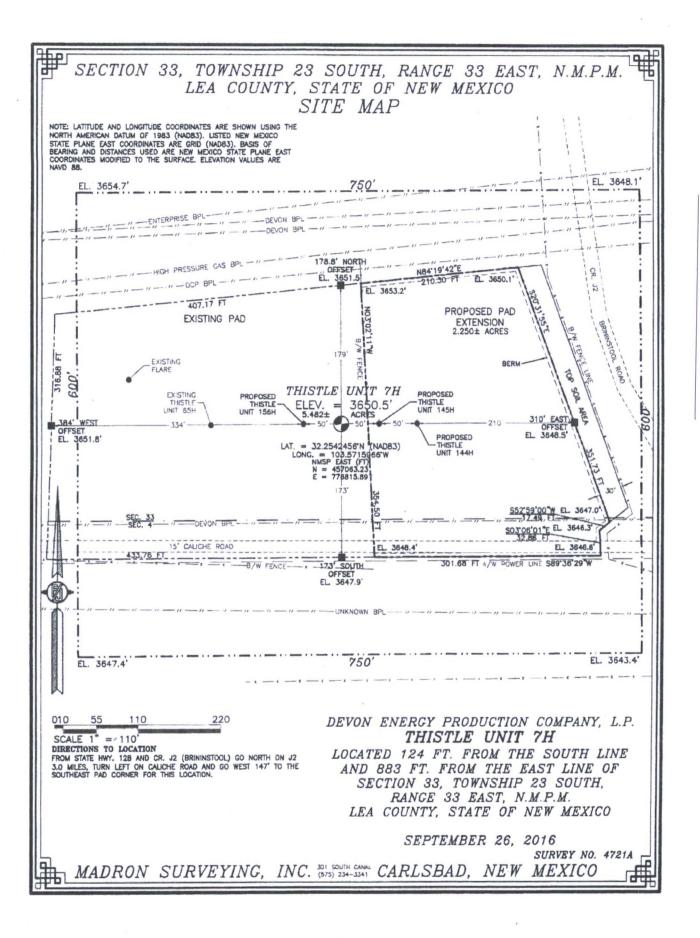

## SECTION 33, TOWNSHIP 23 SOUTH, RANGE 33 EAST, N.M.P.M. LEA COUNTY, STATE OF NEW MEXICO LOCATION VERIFICATION MAP

DEVON ENERGY PRODUCTION COMPANY, L.P.

THISTLE UNIT 7H

LOCATED 124 FT. FROM THE SOUTH LINE
AND 883 FT. FROM THE EAST LINE OF
SECTION 33, TOWNSHIP 23 SOUTH,
RANGE 33 EAST, N.M.P.M.
LEA COUNTY, STATE OF NEW MEXICO

SEPTEMBER 26, 2016

SURVEY NO. 4721A

MADRON SURVEYING, INC. 301 SOUTH CARLSBAD, NEW MEXICO