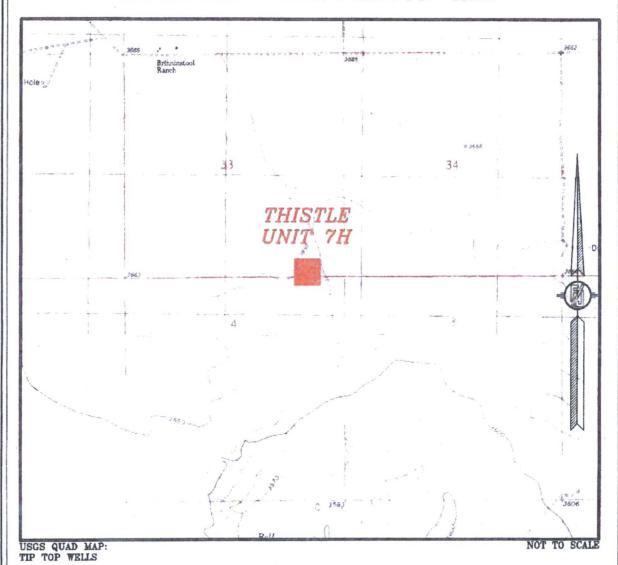

#### SECTION 33, TOWNSHIP 23 SOUTH, RANGE 33 EAST, N.M.P.M. LEA COUNTY, STATE OF NEW MEXICO VICINITY MAP

DISTANCES IN MILES

NOT TO SCALE

DIRECTIONS TO LOCATION
FROM STATE HWY. 128 AND CR. J2 (BRININSTOOL) GO NORTH ON J2
3.0 MILES, TURN LEFT ON CALCHE ROAD AND GO WEST 147' TO THE
SOUTHEAST PAD CORNER FOR THIS LOCATION.