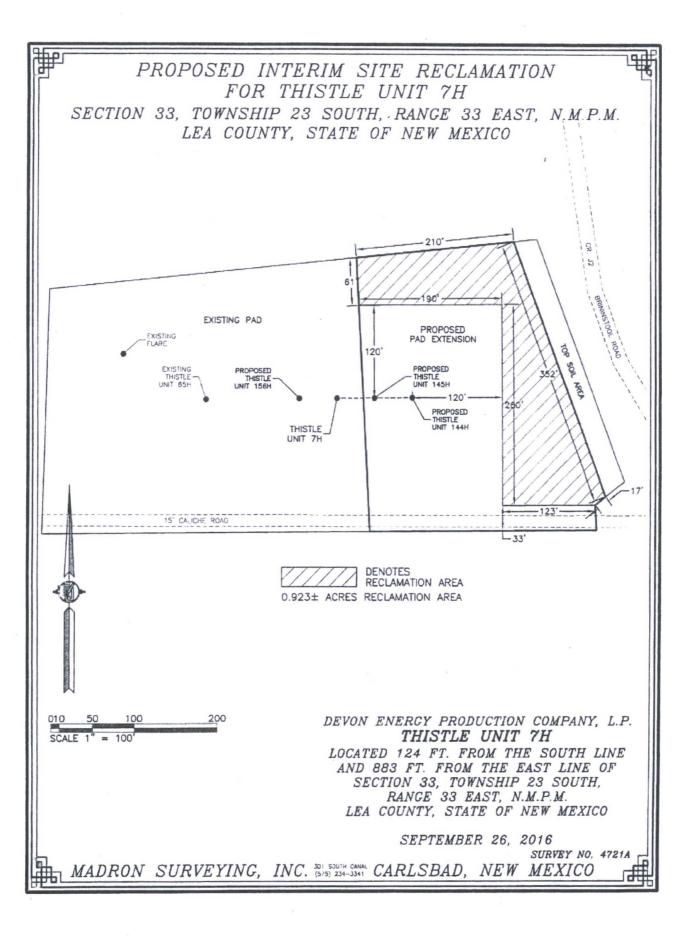

## SECTION 33, TOWNSHIP 23 SOUTH, RANGE 33 EAST, N.M.P.M. LEA COUNTY, STATE OF NEW MEXICO LOCATION VERIFICATION MAP

DEVON ENERGY PRODUCTION COMPANY, L.P.

THISTLE UNIT 7H

LOCATED 124 FT. FROM THE SOUTH LINE
AND 883 FT. FROM THE EAST LINE OF
SECTION 33, TOWNSHIP 23 SOUTH,
RANGE 33 EAST, N.M.P.M.
LEA COUNTY, STATE OF NEW MEXICO

SEPTEMBER 26, 2016

SURVEY NO. 4721A

MADRON SURVEYING, INC. 301 SOUTH CARLSBAD, NEW MEXICO