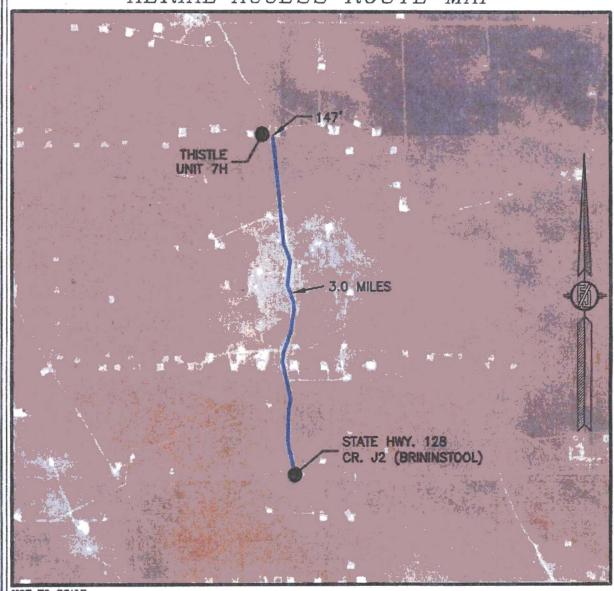

### SECTION 33, TOWNSHIP 23 SOUTH, RANGE 33 EAST, N.M.P.M. LEA COUNTY, STATE OF NEW MEXICO AERIAL ACCESS ROUTE MAP

NOT TO SCALE AERIAL PHOTO: GOOGLE EARTH FEB. 2014

DEVON ENERGY PRODUCTION COMPANY, L.P. THISTLE UNIT 7H

LOCATED 124 FT. FROM THE SOUTH LINE AND 883 FT. FROM THE EAST LINE OF SECTION 33, TOWNSHIP 23 SOUTH, RANGE 33 EAST, N.M.P.M. LEA COUNTY, STATE OF NEW MEXICO

SEPTEMBER 26, 2016

SURVEY NO. 4721A

MADRON SURVEYING, INC. 301 SOUTH CARLSBAD, NEW MEXICO