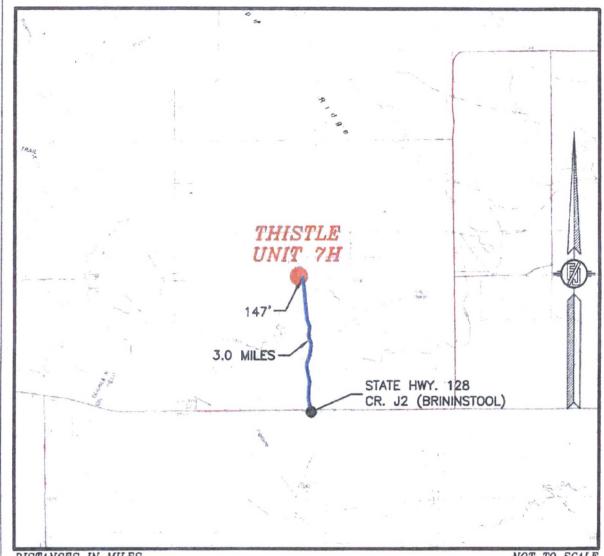

#### SECTION 33, TOWNSHIP 23 SOUTH, RANGE 33 EAST, N.M.P.M. LEA COUNTY, STATE OF NEW MEXICO VICINITY MAP

DISTANCES IN MILES

NOT TO SCALE

DIRECTIONS TO LOCATION
FROM STATE HWY. 128 AND CR. J2 (BRININSTOOL) GO NORTH ON J2
3.0 MILES, TURN LEFT ON CALCHE ROAD AND GO WEST 147' TO THE
SOUTHEAST PAD CORNER FOR THIS LOCATION.

DEVON ENERGY PRODUCTION COMPANY, L.P. THISTLE UNIT 7H LOCATED 124 FT. FROM THE SOUTH LINE AND 883 FT. FROM THE EAST LINE OF SECTION 33, TOWNSHIP 23 SOUTH, RANGE 33 EAST, N.M.P.M. LEA COUNTY, STATE OF NEW MEXICO

SEPTEMBER 26, 2016

SURVEY NO. 4721A

MADRON SURVEYING, INC. 301 SOUTH CARLSBAD, NEW MEXICO