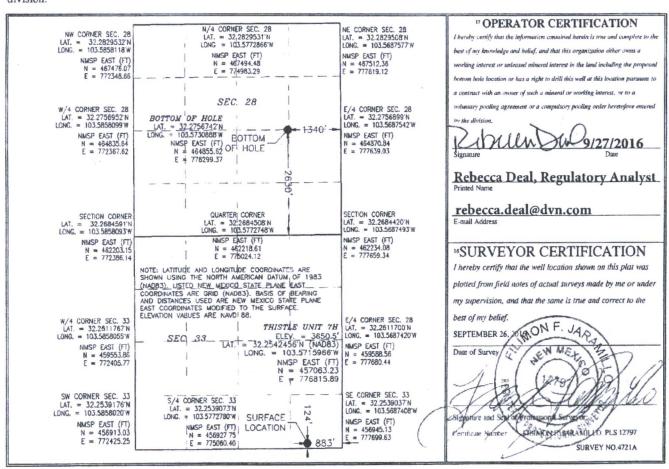

#### WELL LOCATION AND ACREAGE DEDICATION PLAT

| API Number 30-025-43432    |                                          |                |              | Pool Code       | ** Detail             |                  |               |             |               |  |
|----------------------------|------------------------------------------|----------------|--------------|-----------------|-----------------------|------------------|---------------|-------------|---------------|--|
| 30-                        | 025-43                                   | 432            |              | 59900           | ,                     | 1 r              | pie A; Bone   | Spring      |               |  |
| <sup>4</sup> Property Code |                                          |                |              | 5 Property Name |                       |                  |               |             | 6 Well Number |  |
|                            |                                          |                | THISTLE UNIT |                 |                       |                  |               | 7H          |               |  |
| OGRID No. Operator Name    |                                          |                |              |                 |                       | * Elevation      |               |             |               |  |
| 6137                       | 37 DEVON ENERGY PRODUCTION COMPANY, L.P. |                |              |                 |                       | 3650.5           |               |             |               |  |
|                            |                                          |                |              |                 | <sup>10</sup> Surface | Location         |               |             |               |  |
| UL or lot no.              | Section                                  | Township       | Range        | Lot Idn         | Feet from the         | North/South line | Feet from the | East/West I | line County   |  |
| P                          | 33                                       | 23 S           | 33 E         |                 | 124                   | SOUTH            | 883           | EAST        | LEA           |  |
|                            |                                          |                | " Bo         | ttom Hol        | e Location If         | Different From   | m Surface     |             |               |  |
| UL or lot no.              | Section                                  | Township       | Range        | Lot Idn         | Feet from the         | North/South line | Feet from the | East/West   | line County   |  |
| J                          | 28                                       | 23 S           | 33 E         |                 | 2630                  | SOUTH            | 1340          | EAST        | LEA           |  |
| Dedicated Acres            | <sup>13</sup> Joint o                    | r Infili 14 Co | nsolidation  | Code 13 Or      | der No.               |                  |               |             |               |  |

No allowable will be assigned to this completion until all interests have been consolidated or a non-standard unit has been approved by the division.