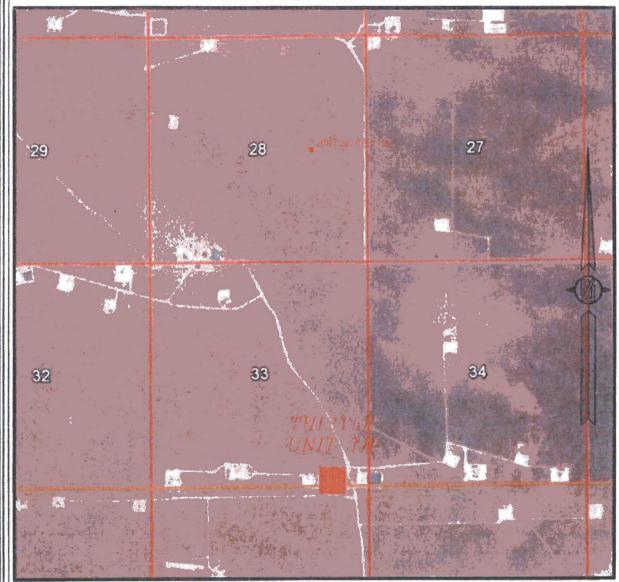

### SECTION 33, TOWNSHIP 23 SOUTH, RANGE 33 EAST, N.M.P.M. LEA COUNTY, STATE OF NEW MEXICO AERIAL PHOTO

NOT TO SCALE AERIAL PHOTO: GOOGLE EARTH FEB. 2014

DEVON ENERGY PRODUCTION COMPANY, L.P. THISTLE UNIT 7H

LOCATED 124 FT. FROM THE SOUTH LINE AND 883 FT. FROM THE EAST LINE OF SECTION 33, TOWNSHIP 23 SOUTH, RANGE 33 EAST, N.M.P.M. LEA COUNTY, STATE OF NEW MEXICO

SEPTEMBER 26, 2016

SURVEY NO. 4721A

MADRON SURVEYING, INC. 501 SOUTH CANAL CARLSBAD, NEW MEXICO