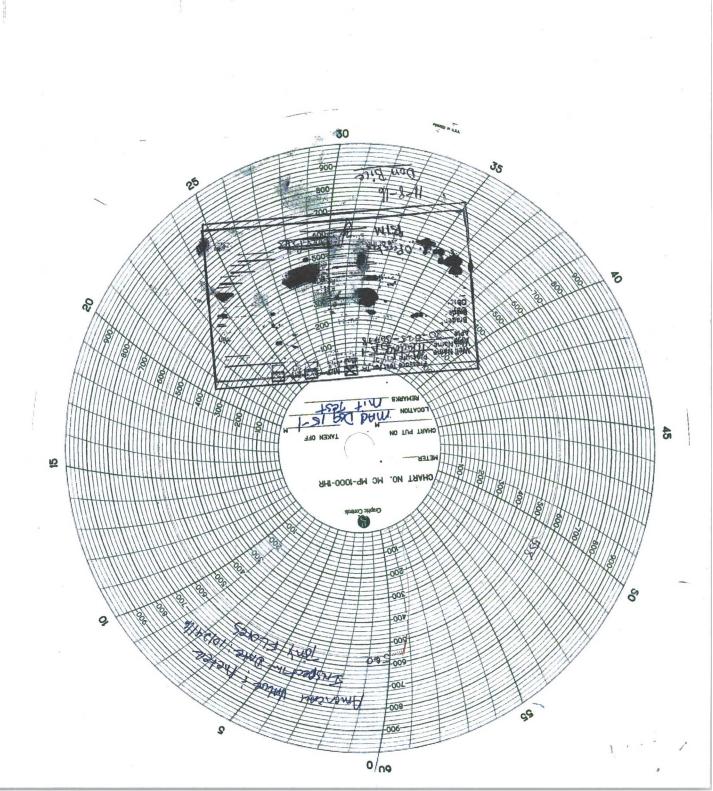

## NMOCD

| (June 140 BBS OCD DE                                                                                                                                                                                                                                                                                                                                                                                                                                                                                                                                                                                                                                                                                                                                                                                                                                                                                                 | OMB NO. 1004-0137<br>Expires: January 31, 2018     |                                   |                 |                                                       |                                                        |                  |
|----------------------------------------------------------------------------------------------------------------------------------------------------------------------------------------------------------------------------------------------------------------------------------------------------------------------------------------------------------------------------------------------------------------------------------------------------------------------------------------------------------------------------------------------------------------------------------------------------------------------------------------------------------------------------------------------------------------------------------------------------------------------------------------------------------------------------------------------------------------------------------------------------------------------|----------------------------------------------------|-----------------------------------|-----------------|-------------------------------------------------------|--------------------------------------------------------|------------------|
| BUREAU OF LAND MANAGEMENT                                                                                                                                                                                                                                                                                                                                                                                                                                                                                                                                                                                                                                                                                                                                                                                                                                                                                            |                                                    |                                   |                 |                                                       | 5. Lease Serial No.                                    |                  |
| DEC 1 2 20 SUNDRY NOTICES AND REPORTS ON WELLS  Do not use this form for proposals to drill or to re-enter an abandoned well. Use form 3160-3 (APD) for such proposals.                                                                                                                                                                                                                                                                                                                                                                                                                                                                                                                                                                                                                                                                                                                                              |                                                    |                                   |                 |                                                       | NMNM13641  6. If Indian, Allottee or Tribe Name        |                  |
| abandoned well. Use form 3160-3 (APD) for such proposals.                                                                                                                                                                                                                                                                                                                                                                                                                                                                                                                                                                                                                                                                                                                                                                                                                                                            |                                                    |                                   |                 |                                                       | 6. If Indian, Affortee o                               | r Inde Name      |
| SUBMIT IN TRIPLICATE - Other instructions on page 2                                                                                                                                                                                                                                                                                                                                                                                                                                                                                                                                                                                                                                                                                                                                                                                                                                                                  |                                                    |                                   |                 |                                                       | 7. If Unit or CA/Agreement, Name and/or No. NMNM112758 |                  |
| Type of Well                                                                                                                                                                                                                                                                                                                                                                                                                                                                                                                                                                                                                                                                                                                                                                                                                                                                                                         |                                                    |                                   |                 |                                                       | 8. Well Name and No. MAD DOG 15 FED COM 1              |                  |
| Name of Operator     DEVON ENERGY PRODUCTION CON1-Mail: REBECCA.DEAL@DVN.COM                                                                                                                                                                                                                                                                                                                                                                                                                                                                                                                                                                                                                                                                                                                                                                                                                                         |                                                    |                                   |                 |                                                       | 9. API Well No.<br>30-025-36778-00-S1                  |                  |
| 3a. Address<br>6488 SEVEN RIVERS HIGHV<br>ARTESIA, NM 88211                                                                                                                                                                                                                                                                                                                                                                                                                                                                                                                                                                                                                                                                                                                                                                                                                                                          | 3b. Phone No. (include area code) Ph: 405-228-8429 |                                   |                 | 10. Field and Pool or Exploratory Area ANTELOPE RIDGE |                                                        |                  |
| 4. Location of Well (Footage, Sec., T., R., M., or Survey Description)                                                                                                                                                                                                                                                                                                                                                                                                                                                                                                                                                                                                                                                                                                                                                                                                                                               |                                                    |                                   |                 |                                                       | 11. County or Parish, State                            |                  |
| Sec 15 T23S R34E SESE 660FSL 660FEL                                                                                                                                                                                                                                                                                                                                                                                                                                                                                                                                                                                                                                                                                                                                                                                                                                                                                  |                                                    |                                   |                 |                                                       | LEA COUNTY, NM                                         |                  |
|                                                                                                                                                                                                                                                                                                                                                                                                                                                                                                                                                                                                                                                                                                                                                                                                                                                                                                                      |                                                    |                                   |                 |                                                       |                                                        |                  |
| 12. CHECK THE A                                                                                                                                                                                                                                                                                                                                                                                                                                                                                                                                                                                                                                                                                                                                                                                                                                                                                                      | PPROPRIATE BOX(ES)                                 | TO INDICATE                       | NATURE O        | F NOTICE,                                             | REPORT, OR OTH                                         | IER DATA         |
| TYPE OF SUBMISSION                                                                                                                                                                                                                                                                                                                                                                                                                                                                                                                                                                                                                                                                                                                                                                                                                                                                                                   | TYPE OF SUBMISSION TYPE OF ACTION                  |                                   |                 |                                                       |                                                        |                  |
| ☐ Notice of Intent                                                                                                                                                                                                                                                                                                                                                                                                                                                                                                                                                                                                                                                                                                                                                                                                                                                                                                   | ☐ Acidize                                          | ☐ Deeper                          | pen             |                                                       | on (Start/Resume)                                      | ☐ Water Shut-Off |
|                                                                                                                                                                                                                                                                                                                                                                                                                                                                                                                                                                                                                                                                                                                                                                                                                                                                                                                      | ☐ Alter Casing                                     | ☐ Hydrau                          | alic Fracturing | ☐ Reclamation                                         |                                                        | □ Well Integrity |
|                                                                                                                                                                                                                                                                                                                                                                                                                                                                                                                                                                                                                                                                                                                                                                                                                                                                                                                      | ☐ Casing Repair ☐ New Constr                       |                                   | onstruction     | ☐ Recomp                                              | ☐ Recomplete ☐ Other                                   |                  |
| ☐ Final Abandonment Notice                                                                                                                                                                                                                                                                                                                                                                                                                                                                                                                                                                                                                                                                                                                                                                                                                                                                                           | ☐ Change Plans                                     | ☐ Plug and Abandon                |                 | rily Abandon                                          |                                                        |                  |
|                                                                                                                                                                                                                                                                                                                                                                                                                                                                                                                                                                                                                                                                                                                                                                                                                                                                                                                      | ☐ Convert to Injection                             | vert to Injection Plug Back Water |                 | ☐ Water D                                             | isposal                                                |                  |
| 13. Describe Proposed or Completed Operation: Clearly state all pertinent details, including estimated starting date of any proposed work and approximate duration thereof. If the proposal is to deepen directionally or recomplete horizontally, give subsurface locations and measured and true vertical depths of all pertinent markers and zones. Attach the Bond under which the work will be performed or provide the Bond No. on file with BLM/BIA. Required subsequent reports must be filed within 30 days following completion of the involved operations. If the operation results in a multiple completion or recompletion in a new interval, a Form 3160-4 must be filed once testing has been completed. Final Abandonment Notices must be filed only after all requirements, including reclamation, have been completed and the operator has determined that the site is ready for final inspection. |                                                    |                                   |                 |                                                       |                                                        |                  |
| Set bridge plug at 14660?. Dumped 35? cement on top of plug. Tested casing with chart recorder and BLM witness. See attached MIT and current wellbore schematic.                                                                                                                                                                                                                                                                                                                                                                                                                                                                                                                                                                                                                                                                                                                                                     |                                                    |                                   |                 |                                                       |                                                        |                  |
| Set bridge plug at 14660?. Dumped 35? cement on top of plug. Tested casing with chart recorder and BLM witness. See attached MIT and current wellbore schematic.  Devon Energy Production Co., L.P. respectfully requests temporary abandonment status for the Mad Dog Fed Com 1 for the purpose of planning for SWD conversion or offering the wellbore to partners on the well who have shallow mineral rights. Devon expects to have the well returned to beneficial use within 2 years (11/2018), or sooner depending on development activity and interest from other operators.                                                                                                                                                                                                                                                                                                                                 |                                                    |                                   |                 |                                                       |                                                        |                  |
| Kenchol- Jachne into.                                                                                                                                                                                                                                                                                                                                                                                                                                                                                                                                                                                                                                                                                                                                                                                                                                                                                                |                                                    |                                   |                 |                                                       |                                                        |                  |
| 14. I hereby certify that the foregoing is true and correct.  Electronic Submission #357820 verified by the BLM Well Information System  For DEVON ENERGY PRODUCTION COM LP, sent to the Hobbs  Committed to AFMSS for processing by DEBORAH MCKINNEY on 11/14/2016 (16PP0679SE)  Name (Printed/Typed) REBECCA DEAL Title REGULATORY ANALYST                                                                                                                                                                                                                                                                                                                                                                                                                                                                                                                                                                         |                                                    |                                   |                 |                                                       |                                                        |                  |
|                                                                                                                                                                                                                                                                                                                                                                                                                                                                                                                                                                                                                                                                                                                                                                                                                                                                                                                      |                                                    |                                   |                 |                                                       |                                                        |                  |
| Signature (Electronic Submission) Date 11/14/2016                                                                                                                                                                                                                                                                                                                                                                                                                                                                                                                                                                                                                                                                                                                                                                                                                                                                    |                                                    |                                   |                 |                                                       |                                                        |                  |
| THIS SPACE FOR FEDERAL OR STATE OFFICE USE                                                                                                                                                                                                                                                                                                                                                                                                                                                                                                                                                                                                                                                                                                                                                                                                                                                                           |                                                    |                                   |                 |                                                       |                                                        |                  |
| Approved By 12/05/2011 Date                                                                                                                                                                                                                                                                                                                                                                                                                                                                                                                                                                                                                                                                                                                                                                                                                                                                                          |                                                    |                                   |                 |                                                       |                                                        |                  |
| Conditions of approval, if any, are attached. Approval of this notice does not warrant or certify that the applicant holds logal or equitable title to those rights in the subject lease which would entitle the applicant to conduct operations thereon.  Office                                                                                                                                                                                                                                                                                                                                                                                                                                                                                                                                                                                                                                                    |                                                    |                                   |                 |                                                       |                                                        |                  |
| Fitle 18 U.S.C. Section 1001 and Title 43 U.S.C. Section 1212, make it a crime for any person knowing wand willfully to make to any department or agency of the United                                                                                                                                                                                                                                                                                                                                                                                                                                                                                                                                                                                                                                                                                                                                               |                                                    |                                   |                 |                                                       |                                                        |                  |