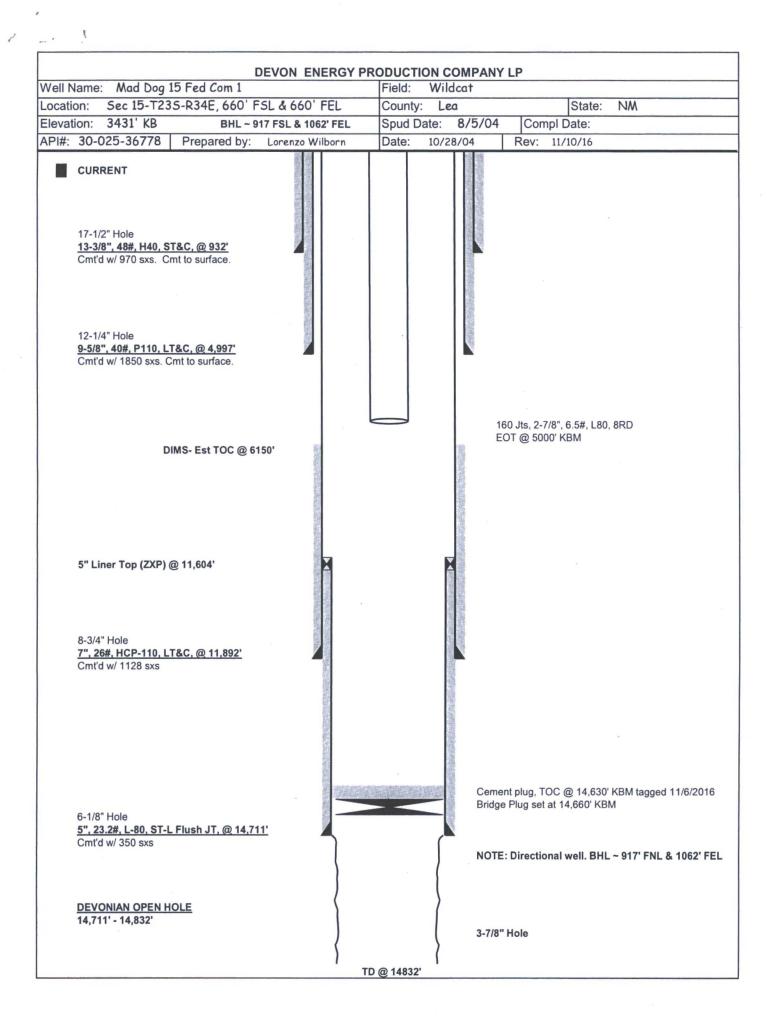

## NMOCD

| (June 140 BBS OCD DE                                                                                                                                                                                                                                                                                                                                                                                                                                                                                                                                                                                                                                                                                                                                                                                                                                                                                                 | OMB NO. 1004-0137<br>Expires: January 31, 2018     |                                   |                 |                                                       |                                                        |                  |
|----------------------------------------------------------------------------------------------------------------------------------------------------------------------------------------------------------------------------------------------------------------------------------------------------------------------------------------------------------------------------------------------------------------------------------------------------------------------------------------------------------------------------------------------------------------------------------------------------------------------------------------------------------------------------------------------------------------------------------------------------------------------------------------------------------------------------------------------------------------------------------------------------------------------|----------------------------------------------------|-----------------------------------|-----------------|-------------------------------------------------------|--------------------------------------------------------|------------------|
| BUREAU OF LAND MANAGEMENT                                                                                                                                                                                                                                                                                                                                                                                                                                                                                                                                                                                                                                                                                                                                                                                                                                                                                            |                                                    |                                   |                 |                                                       | 5. Lease Serial No.                                    |                  |
| DEC 1 2 20 SUNDRY NOTICES AND REPORTS ON WELLS  Do not use this form for proposals to drill or to re-enter an abandoned well. Use form 3160-3 (APD) for such proposals.                                                                                                                                                                                                                                                                                                                                                                                                                                                                                                                                                                                                                                                                                                                                              |                                                    |                                   |                 |                                                       | NMNM13641  6. If Indian, Allottee or Tribe Name        |                  |
| abandoned well. Use form 3160-3 (APD) for such proposals.                                                                                                                                                                                                                                                                                                                                                                                                                                                                                                                                                                                                                                                                                                                                                                                                                                                            |                                                    |                                   |                 |                                                       | 6. If Indian, Affortee o                               | r Inde Name      |
| SUBMIT IN TRIPLICATE - Other instructions on page 2                                                                                                                                                                                                                                                                                                                                                                                                                                                                                                                                                                                                                                                                                                                                                                                                                                                                  |                                                    |                                   |                 |                                                       | 7. If Unit or CA/Agreement, Name and/or No. NMNM112758 |                  |
| Type of Well                                                                                                                                                                                                                                                                                                                                                                                                                                                                                                                                                                                                                                                                                                                                                                                                                                                                                                         |                                                    |                                   |                 |                                                       | 8. Well Name and No. MAD DOG 15 FED COM 1              |                  |
| Name of Operator     DEVON ENERGY PRODUCTION CON1-Mail: REBECCA.DEAL@DVN.COM                                                                                                                                                                                                                                                                                                                                                                                                                                                                                                                                                                                                                                                                                                                                                                                                                                         |                                                    |                                   |                 |                                                       | 9. API Well No.<br>30-025-36778-00-S1                  |                  |
| 3a. Address<br>6488 SEVEN RIVERS HIGHV<br>ARTESIA, NM 88211                                                                                                                                                                                                                                                                                                                                                                                                                                                                                                                                                                                                                                                                                                                                                                                                                                                          | 3b. Phone No. (include area code) Ph: 405-228-8429 |                                   |                 | 10. Field and Pool or Exploratory Area ANTELOPE RIDGE |                                                        |                  |
| 4. Location of Well (Footage, Sec., T., R., M., or Survey Description)                                                                                                                                                                                                                                                                                                                                                                                                                                                                                                                                                                                                                                                                                                                                                                                                                                               |                                                    |                                   |                 |                                                       | 11. County or Parish, State                            |                  |
| Sec 15 T23S R34E SESE 660FSL 660FEL                                                                                                                                                                                                                                                                                                                                                                                                                                                                                                                                                                                                                                                                                                                                                                                                                                                                                  |                                                    |                                   |                 |                                                       | LEA COUNTY, NM                                         |                  |
|                                                                                                                                                                                                                                                                                                                                                                                                                                                                                                                                                                                                                                                                                                                                                                                                                                                                                                                      |                                                    |                                   |                 |                                                       |                                                        |                  |
| 12. CHECK THE A                                                                                                                                                                                                                                                                                                                                                                                                                                                                                                                                                                                                                                                                                                                                                                                                                                                                                                      | PPROPRIATE BOX(ES)                                 | TO INDICATE                       | NATURE O        | F NOTICE,                                             | REPORT, OR OTH                                         | IER DATA         |
| TYPE OF SUBMISSION                                                                                                                                                                                                                                                                                                                                                                                                                                                                                                                                                                                                                                                                                                                                                                                                                                                                                                   | TYPE OF SUBMISSION TYPE OF ACTION                  |                                   |                 |                                                       |                                                        |                  |
| ☐ Notice of Intent                                                                                                                                                                                                                                                                                                                                                                                                                                                                                                                                                                                                                                                                                                                                                                                                                                                                                                   | ☐ Acidize                                          | ☐ Deeper                          | pen             |                                                       | on (Start/Resume)                                      | ☐ Water Shut-Off |
|                                                                                                                                                                                                                                                                                                                                                                                                                                                                                                                                                                                                                                                                                                                                                                                                                                                                                                                      | ☐ Alter Casing                                     | ☐ Hydrau                          | alic Fracturing | ☐ Reclamation                                         |                                                        | □ Well Integrity |
|                                                                                                                                                                                                                                                                                                                                                                                                                                                                                                                                                                                                                                                                                                                                                                                                                                                                                                                      | ☐ Casing Repair ☐ New Constr                       |                                   | onstruction     | ☐ Recomp                                              | ☐ Recomplete ☐ Other                                   |                  |
| ☐ Final Abandonment Notice                                                                                                                                                                                                                                                                                                                                                                                                                                                                                                                                                                                                                                                                                                                                                                                                                                                                                           | ☐ Change Plans                                     | ☐ Plug and Abandon                |                 | rily Abandon                                          |                                                        |                  |
|                                                                                                                                                                                                                                                                                                                                                                                                                                                                                                                                                                                                                                                                                                                                                                                                                                                                                                                      | ☐ Convert to Injection                             | vert to Injection Plug Back Water |                 | ☐ Water D                                             | isposal                                                |                  |
| 13. Describe Proposed or Completed Operation: Clearly state all pertinent details, including estimated starting date of any proposed work and approximate duration thereof. If the proposal is to deepen directionally or recomplete horizontally, give subsurface locations and measured and true vertical depths of all pertinent markers and zones. Attach the Bond under which the work will be performed or provide the Bond No. on file with BLM/BIA. Required subsequent reports must be filed within 30 days following completion of the involved operations. If the operation results in a multiple completion or recompletion in a new interval, a Form 3160-4 must be filed once testing has been completed. Final Abandonment Notices must be filed only after all requirements, including reclamation, have been completed and the operator has determined that the site is ready for final inspection. |                                                    |                                   |                 |                                                       |                                                        |                  |
| Set bridge plug at 14660?. Dumped 35? cement on top of plug. Tested casing with chart recorder and BLM witness. See attached MIT and current wellbore schematic.                                                                                                                                                                                                                                                                                                                                                                                                                                                                                                                                                                                                                                                                                                                                                     |                                                    |                                   |                 |                                                       |                                                        |                  |
| Set bridge plug at 14660?. Dumped 35? cement on top of plug. Tested casing with chart recorder and BLM witness. See attached MIT and current wellbore schematic.  Devon Energy Production Co., L.P. respectfully requests temporary abandonment status for the Mad Dog Fed Com 1 for the purpose of planning for SWD conversion or offering the wellbore to partners on the well who have shallow mineral rights. Devon expects to have the well returned to beneficial use within 2 years (11/2018), or sooner depending on development activity and interest from other operators.                                                                                                                                                                                                                                                                                                                                 |                                                    |                                   |                 |                                                       |                                                        |                  |
| Kenchol- Jachne into.                                                                                                                                                                                                                                                                                                                                                                                                                                                                                                                                                                                                                                                                                                                                                                                                                                                                                                |                                                    |                                   |                 |                                                       |                                                        |                  |
| 14. I hereby certify that the foregoing is true and correct.  Electronic Submission #357820 verified by the BLM Well Information System  For DEVON ENERGY PRODUCTION COM LP, sent to the Hobbs  Committed to AFMSS for processing by DEBORAH MCKINNEY on 11/14/2016 (16PP0679SE)  Name (Printed/Typed) REBECCA DEAL Title REGULATORY ANALYST                                                                                                                                                                                                                                                                                                                                                                                                                                                                                                                                                                         |                                                    |                                   |                 |                                                       |                                                        |                  |
|                                                                                                                                                                                                                                                                                                                                                                                                                                                                                                                                                                                                                                                                                                                                                                                                                                                                                                                      |                                                    |                                   |                 |                                                       |                                                        |                  |
| Signature (Electronic Submission) Date 11/14/2016                                                                                                                                                                                                                                                                                                                                                                                                                                                                                                                                                                                                                                                                                                                                                                                                                                                                    |                                                    |                                   |                 |                                                       |                                                        |                  |
| THIS SPACE FOR FEDERAL OR STATE OFFICE USE                                                                                                                                                                                                                                                                                                                                                                                                                                                                                                                                                                                                                                                                                                                                                                                                                                                                           |                                                    |                                   |                 |                                                       |                                                        |                  |
| Approved By 12/05/2011 Date                                                                                                                                                                                                                                                                                                                                                                                                                                                                                                                                                                                                                                                                                                                                                                                                                                                                                          |                                                    |                                   |                 |                                                       |                                                        |                  |
| Conditions of approval, if any, are attached. Approval of this notice does not warrant or certify that the applicant holds logal or equitable title to those rights in the subject lease which would entitle the applicant to conduct operations thereon.  Office                                                                                                                                                                                                                                                                                                                                                                                                                                                                                                                                                                                                                                                    |                                                    |                                   |                 |                                                       |                                                        |                  |
| Fitle 18 U.S.C. Section 1001 and Title 43 U.S.C. Section 1212, make it a crime for any person knowing wand willfully to make to any department or agency of the United                                                                                                                                                                                                                                                                                                                                                                                                                                                                                                                                                                                                                                                                                                                                               |                                                    |                                   |                 |                                                       |                                                        |                  |