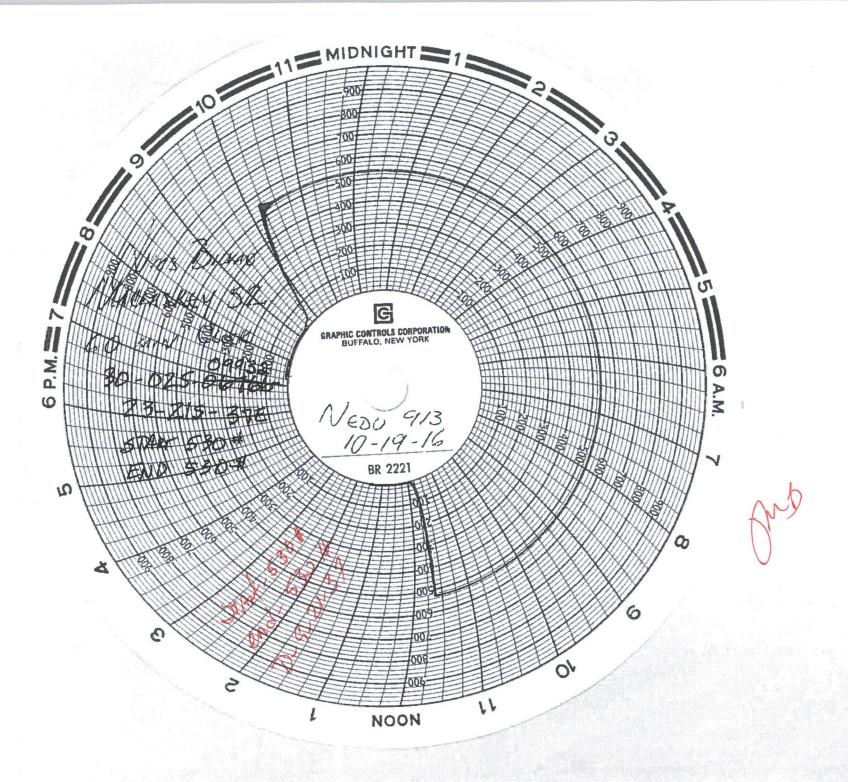

| Submit 1 Copy To Appropriate District Office District I - (575) 393-0161 Energy, Minerals and Natural Resources  1625 N. French Dr., Hobbs NM 88240 District II - (575) 748-1283 811 S. First St., Aftesia, NM 88210 District III - (505) 334-6178 1000 Rio Brazos Rd., Aztec NM 87410  Seattle Fr. NIM 87505 |                                 | Form C-103                                            |
|---------------------------------------------------------------------------------------------------------------------------------------------------------------------------------------------------------------------------------------------------------------------------------------------------------------|---------------------------------|-------------------------------------------------------|
|                                                                                                                                                                                                                                                                                                               |                                 | WELL API NO.                                          |
|                                                                                                                                                                                                                                                                                                               |                                 | 30-025-09932  5. Indicate Type of Lease               |
|                                                                                                                                                                                                                                                                                                               |                                 | STATE FEE /                                           |
| District IV (305) 476-3460 Sal<br>1220 S. St. Francis Dr. Santa Fe, NM                                                                                                                                                                                                                                        | nta Fe, NM 87505                | 6. State Oil & Gas Lease No.                          |
| 87505 SUNDRY NOTICES AND REPORTS ON WELLS                                                                                                                                                                                                                                                                     |                                 | 7. Lease Name or Unit Agreement Name                  |
| (DO NOT USE THIS FORM FOR PROPOSALS TO DRILL OR TO DEEPEN OR PLUG BACK TO A DIFFERENT RESERVOIR. USE "APPLICATION FOR PERMIT" (FORM C-101) FOR SUCH                                                                                                                                                           |                                 | Northeast Drinkard Unit (NEDU) / 22503                |
| PROPOSALS.)  1. Type of Well: Oil Well Gas Well Other Injection Well                                                                                                                                                                                                                                          |                                 | 8. Well Number 913                                    |
| 2. Name of Operator                                                                                                                                                                                                                                                                                           |                                 | 9. OGRID Number                                       |
| Apache Corporation                                                                                                                                                                                                                                                                                            |                                 | 873                                                   |
| 3. Address of Operator 303 Veterans Airpark Lane, Suite 1000 Midland, TX 79705                                                                                                                                                                                                                                |                                 | 10. Pool name or Wildcat Eunice; B-T-D, North (22900) |
| 4. Well Location                                                                                                                                                                                                                                                                                              |                                 |                                                       |
| Upit Letter K : 1980 feet from the South line and 1980 feet from the West line                                                                                                                                                                                                                                |                                 |                                                       |
|                                                                                                                                                                                                                                                                                                               | hip 21S Range 37E               | NMPM County Lea                                       |
|                                                                                                                                                                                                                                                                                                               | how whether DR, RKB, RT, GR, et |                                                       |
| 3445' GL                                                                                                                                                                                                                                                                                                      |                                 |                                                       |
| 12. Check Appropriate Box to Indicate Nature of Notice, Report or Other Data                                                                                                                                                                                                                                  |                                 |                                                       |
| NOTICE OF INTENTION TO: SUBSEQUENT REPORT OF:                                                                                                                                                                                                                                                                 |                                 |                                                       |
| PERFORM REMEDIAL WORK PLUG AND ABANDON REMEDIAL WORK                                                                                                                                                                                                                                                          |                                 |                                                       |
| TEMPORARILY ABANDON                                                                                                                                                                                                                                                                                           |                                 |                                                       |
| PULL OR ALTER CASING  MULTIPLE COM                                                                                                                                                                                                                                                                            | PL CASING/CEME                  | NT JOB                                                |
| DOWNHOLE COMMINGLE                                                                                                                                                                                                                                                                                            |                                 |                                                       |
| CLOSED-LOOP SYSTEM  OTHER:                                                                                                                                                                                                                                                                                    | OTHER: MIT                      | PRESSURE TEST 7                                       |
| 13. Describe proposed or completed operations. (Clearly state all pertinent details, and give pertinent dates, including estimated date                                                                                                                                                                       |                                 |                                                       |
| of starting any proposed work). SEE RULE 19.15.7.14 NMAC. For Multiple Completions: Attach wellbore diagram of                                                                                                                                                                                                |                                 |                                                       |
| proposed completion or recompletion.                                                                                                                                                                                                                                                                          |                                 |                                                       |
|                                                                                                                                                                                                                                                                                                               |                                 |                                                       |
| Apache had to re-test this well after changing out bad valves. Proceeding with the test on 10/19/2016 without witness was approved by George                                                                                                                                                                  |                                 |                                                       |
| Bower with the OCD. (chart attached)                                                                                                                                                                                                                                                                          |                                 |                                                       |
|                                                                                                                                                                                                                                                                                                               |                                 |                                                       |
|                                                                                                                                                                                                                                                                                                               |                                 |                                                       |
|                                                                                                                                                                                                                                                                                                               |                                 |                                                       |
|                                                                                                                                                                                                                                                                                                               |                                 |                                                       |
|                                                                                                                                                                                                                                                                                                               |                                 |                                                       |
|                                                                                                                                                                                                                                                                                                               |                                 |                                                       |
|                                                                                                                                                                                                                                                                                                               |                                 |                                                       |
| Smud Data                                                                                                                                                                                                                                                                                                     | Bio Bolosco Deter               |                                                       |
| Spud Date: 6/20/1948                                                                                                                                                                                                                                                                                          | Rig Release Date: 7/28/1948     |                                                       |
|                                                                                                                                                                                                                                                                                                               |                                 |                                                       |
| I hereby certify that the information above is true and complete to the best of my knowledge and belief.                                                                                                                                                                                                      |                                 |                                                       |
|                                                                                                                                                                                                                                                                                                               |                                 |                                                       |
| SIGNATURE Kless Tisher                                                                                                                                                                                                                                                                                        | TITLE Sr. Staff Reg Analyst     | DATE 12/5/2016                                        |
| Type or print name Reesa Fisher E-mail address: Reesa.Fisher@apachecorp.com PHONE: (432) 818-1062                                                                                                                                                                                                             |                                 |                                                       |
| For State Use Only                                                                                                                                                                                                                                                                                            |                                 |                                                       |
| APPROVED BY Stand Dours TITI Compliance Affect DATE 12/12/11                                                                                                                                                                                                                                                  |                                 |                                                       |
| APPROVED BY: Your TITLE on Ance Officer DATE Offy Conditions of Approval (if any):                                                                                                                                                                                                                            |                                 |                                                       |
|                                                                                                                                                                                                                                                                                                               | ·                               |                                                       |