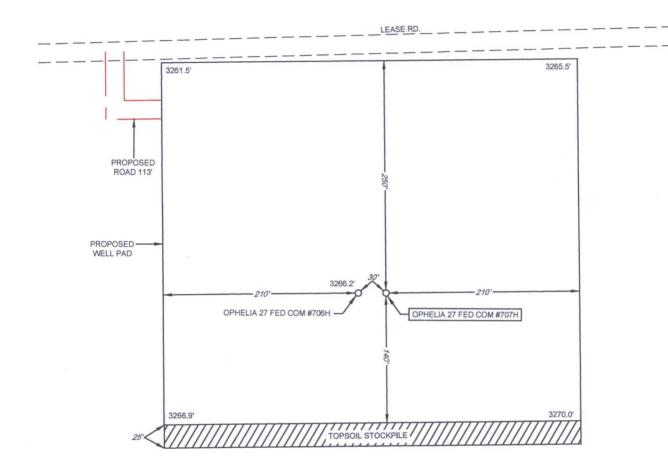

## EXHIBIT 2C RECLAMATION AND FACILITY DIAGRAM - PRODUCTION FACILITIES DIAGRAM

SECTION 27, TOWNSHIP 26-S, RANGE 33-E, N.M.P.M. LEA COUNTY, NEW MEXICO DETAIL VIEW SCALE: 1" = 60'