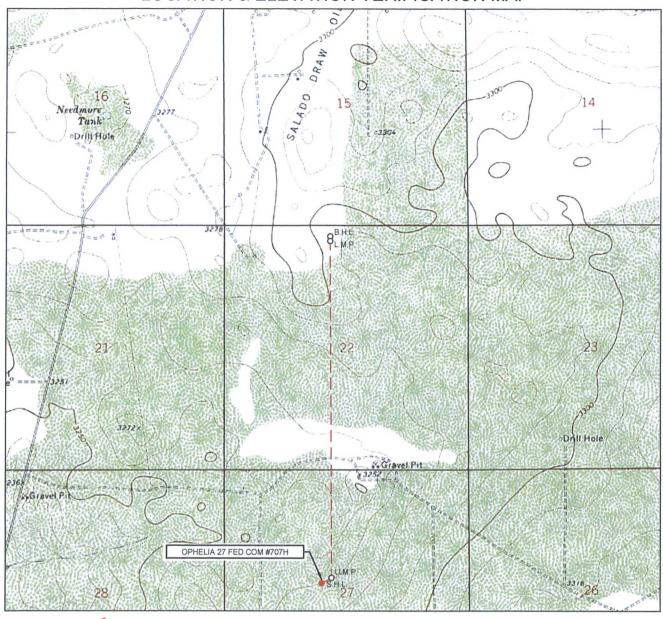

### LOCATION & ELEVATION VERIFICATION MAP

# beog resources, inc.

LEASE NAME & WELL NO.: OPHELIA 27 FED COM #707H

 SECTION
 27
 TWP
 26-S
 RGE
 33-E
 SURVEY
 N.M.P.M.

 COUNTY
 LEA
 STATE
 NM
 ELEVATION
 3266'

 DESCRIPTION
 2420' FNL & 2100' FWL

LATITUDE \_\_\_\_\_N 32.0149236\_\_\_\_ LONGITUDE \_\_\_\_\_W 103.5614767\_