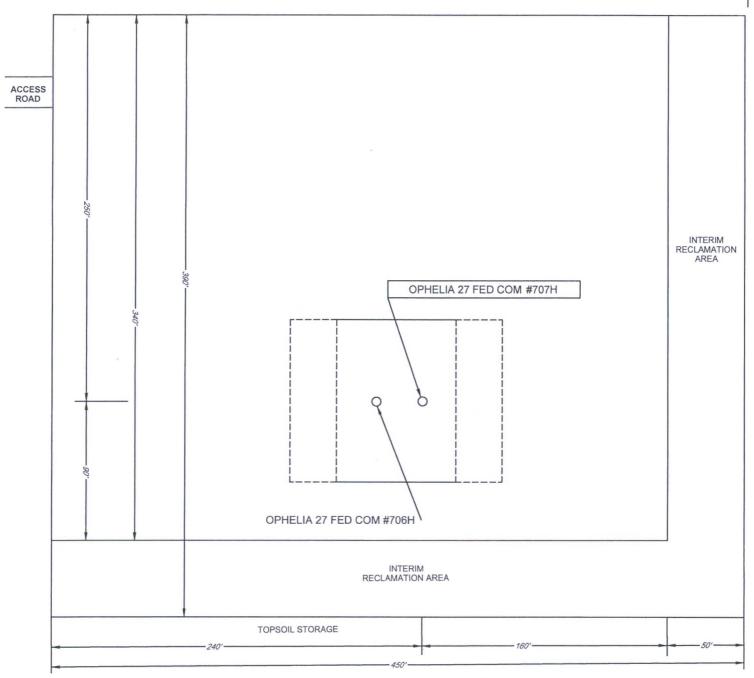

## EXHIBIT 2C RECLAMATION AND FACILITY DIAGRAM - PRODUCTION FACILITIES DIAGRAM

SECTION 27, TOWNSHIP 26-S, RANGE 33-E, N.M.P.M. LEA COUNTY, NEW MEXICO DETAIL VIEW SCALE: 1" = 60'

# Seog resources, inc.

 LEASE NAME & WELL NO.:
 OPHELIA 27 FED COM #707H

 SECTION \_\_27 \_\_TWP \_\_26-S \_\_RGE \_\_33-E \_\_SURVEY \_\_N.M.P.M.
 SURVEY \_\_N.M.P.M.

 COUNTY \_\_\_\_ LEA \_\_\_STATE \_\_\_NM
 DESCRIPTION \_\_\_\_2420' FNL & 2100' FWL