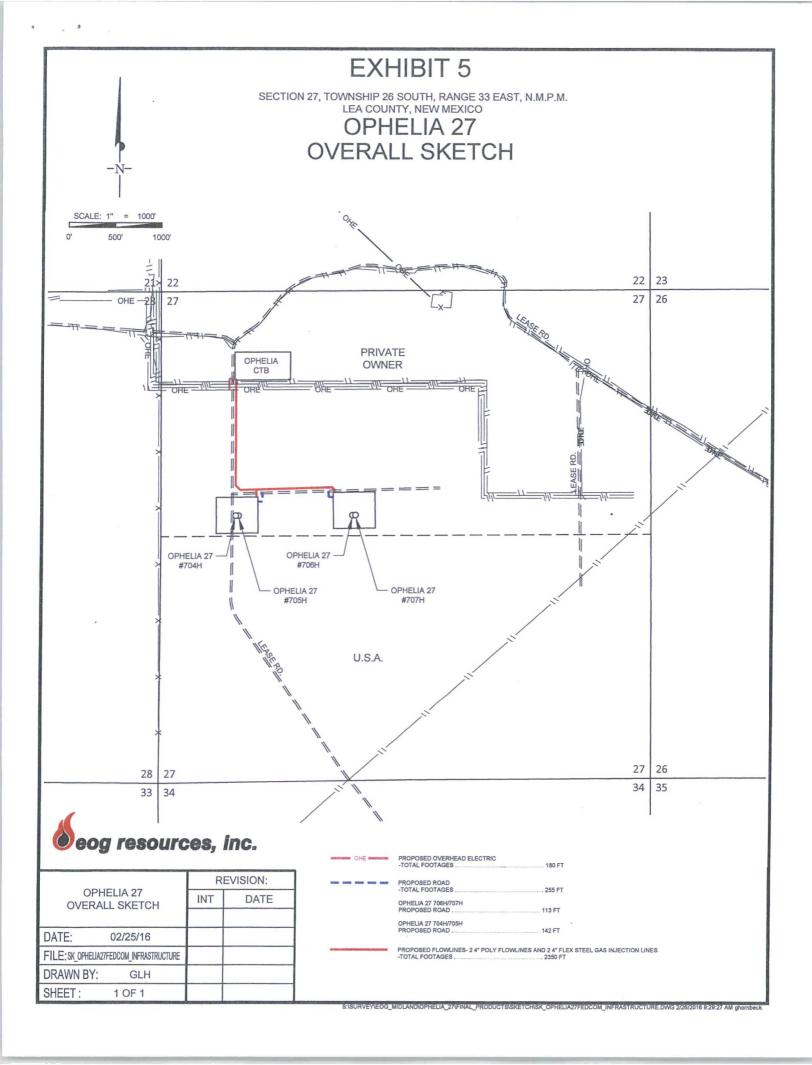

# Seog resources, inc.

 LEASE NAME & WELL NO.:
 OPHELIA 27 FED COM #707H

 SECTION \_\_27 \_\_TWP \_\_26-S \_\_RGE \_\_33-E \_\_SURVEY \_\_N.M.P.M.
 SURVEY \_\_N.M.P.M.

 COUNTY \_\_\_\_ LEA \_\_\_STATE \_\_\_NM
 DESCRIPTION \_\_\_\_2420' FNL & 2100' FWL

DISTANCE & DIRECTION \_FROM INT. OF NM-18 N & NM-128, GO WEST ON NM-128 W ±14.1 MILES, THENCE SOUTHWEST (LEFT) ON CR. 2 / BATTLE AXE RD. ±17.2 MILES, THENCE EAST (LEFT) ON LEASE RD. ±1.0 MILE, THENCE SOUTH (RIGHT) ON LEASE RD. ±0.4 MILES, THENCE EAST (LEFT) ±0.2 MILES TO A POINT ±255 FEET NORTH OF THE LOCATION.