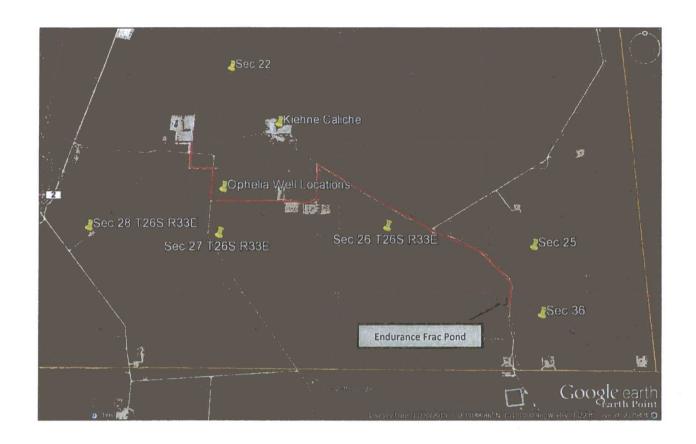

Ophelia 27 Fed Com Caliche and Water Source Map Sec 27, T26S, R33E area Lea County, NM