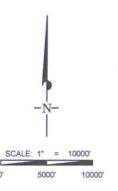

# Seog resources, inc.

 LEASE NAME & WELL NO.:
 OPHELIA 27 FED COM #707H

 SECTION \_\_27 \_\_TWP \_\_26-S \_\_RGE \_\_33-E \_\_SURVEY \_\_N.M.P.M.
 SURVEY \_\_N.M.P.M.

 COUNTY \_\_\_\_ LEA \_\_\_STATE \_\_\_NM
 DESCRIPTION \_\_\_\_2420' FNL & 2100' FWL

DISTANCE & DIRECTION \_FROM INT. OF NM-18 N & NM-128, GO WEST ON NM-128 W ±14.1 MILES, THENCE SOUTHWEST (LEFT) ON CR. 2 / BATTLE AXE RD. ±17.2 MILES, THENCE EAST (LEFT) ON LEASE RD. ±1.0 MILE, THENCE SOUTH (RIGHT) ON LEASE RD. ±0.4 MILES, THENCE EAST (LEFT) ±0.2 MILES TO A POINT ±255 FEET NORTH OF THE LOCATION.

ALL BEARINGS, DISTANCES, AND COORDINATE VALUES CONTAINED HEREON ARE GRID BASED UPON THE NEW MEXICO STATE PLANE COORDINATE SYSTEM, EAST ZONE OF THE NORTH AMERICAN DATUM 1927, U.S. SURVEY FEET

THIS EASEMENT/SERVITUDE LOCATION SHOWN HEREON HAS BEEN SURVEYED ON THE GROUND UNDER MY SUPERVISION AND PREPARED ACCORDING TO THE EVIDENCE FOUND AT THE TIME OF SURVEY, AND DATA PROVIDED BY EOG RESOURCES, INC. THIS CERTIFICATION IS MADE AND LIMITED TO THOSE PERSONS OR ENTITIES SHOWN ON THE FACE OF THIS PLAT AND IS NON-TRANSFERABLE. THIS SURVEY IS CERTIFIED FOR THIS TRANSACTION ONLY.