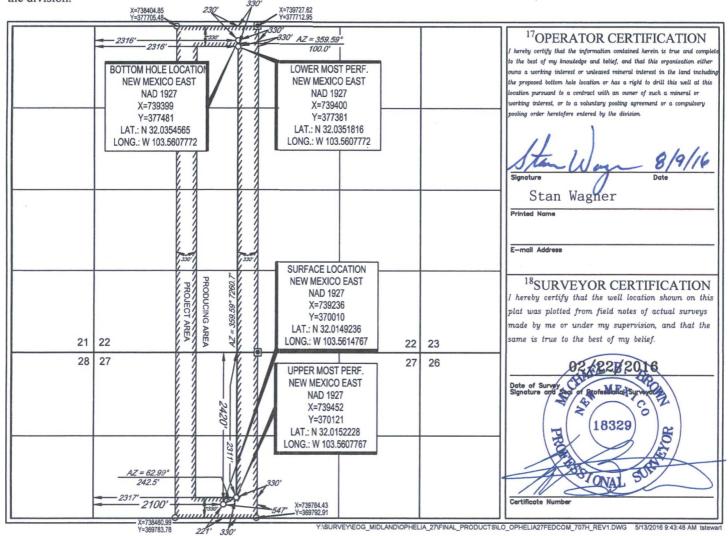

<sup>1</sup>API Number

State of New Mexico
Energy, Minerals & Natural Resources
Department
OIL CONSERVATION DIVISION
1220 South St. Francis Dr.
Sante Fe, NM 87505

FORM C-102
Revised August 1, 2011
Submit one copy to appropriate
District Office

AMENDED REPORT

#### WELL LOCATION AND ACREAGE DEDICATION PLAT

| 30-02                | 25-4:                                                                           | 349                 | 6 980                         | 97                           | WC-                      | 025 G-09 S26     | 3327G; Upp    | er Wol | fcamp         |                        |  |
|----------------------|---------------------------------------------------------------------------------|---------------------|-------------------------------|------------------------------|--------------------------|------------------|---------------|--------|---------------|------------------------|--|
| Property C           |                                                                                 |                     |                               |                              | <sup>5</sup> Property N  | ame              |               |        | 6V            | Vell Number            |  |
| 317144               |                                                                                 |                     |                               |                              |                          | #707H            |               |        |               |                        |  |
| <sup>7</sup> OGRID N | 0.                                                                              |                     |                               |                              | <sup>8</sup> Operator N  |                  |               |        |               | <sup>9</sup> Elevation |  |
| 7377                 |                                                                                 | EOG RESOURCES, INC. |                               |                              |                          |                  |               |        |               | 3266'                  |  |
|                      |                                                                                 |                     |                               |                              | <sup>10</sup> Surface Lo | ocation          |               |        |               |                        |  |
| UL or lot no.        | Section                                                                         | Township            | Range                         | Lot Idn                      | Feet from the            | North/South line | Feet from the | Ea     | st/West line  | County                 |  |
| F                    | 27                                                                              | 26-5                | S 33-E                        | -                            | 2420'                    | NORTH            | 2100'         | WE     | ST            | LEA                    |  |
|                      |                                                                                 |                     |                               |                              |                          |                  |               |        | '             |                        |  |
| UL or lot no.        | Section Township                                                                |                     | Range                         | Lot Idn                      | Feet from the            | North/South line | Feet from the | Ea     | ast/West line | County                 |  |
| С                    | 22                                                                              | 26-5                | S 33-E                        | _                            | 230'                     | NORTH            | 2316'         | WE     | ST            | LEA                    |  |
| 12Dedicated Acres    | <sup>2</sup> Dedicated Acres   <sup>13</sup> Joint or Infill   <sup>14</sup> Co |                     | <sup>4</sup> Consolidation Co | solidation Code 15 Order No. |                          |                  |               |        |               |                        |  |
| 240.00               |                                                                                 |                     |                               |                              |                          |                  |               |        |               |                        |  |

No allowable will be assigned to this completion until all interests have been consolidated or a non-standard unit has been approved by the division.