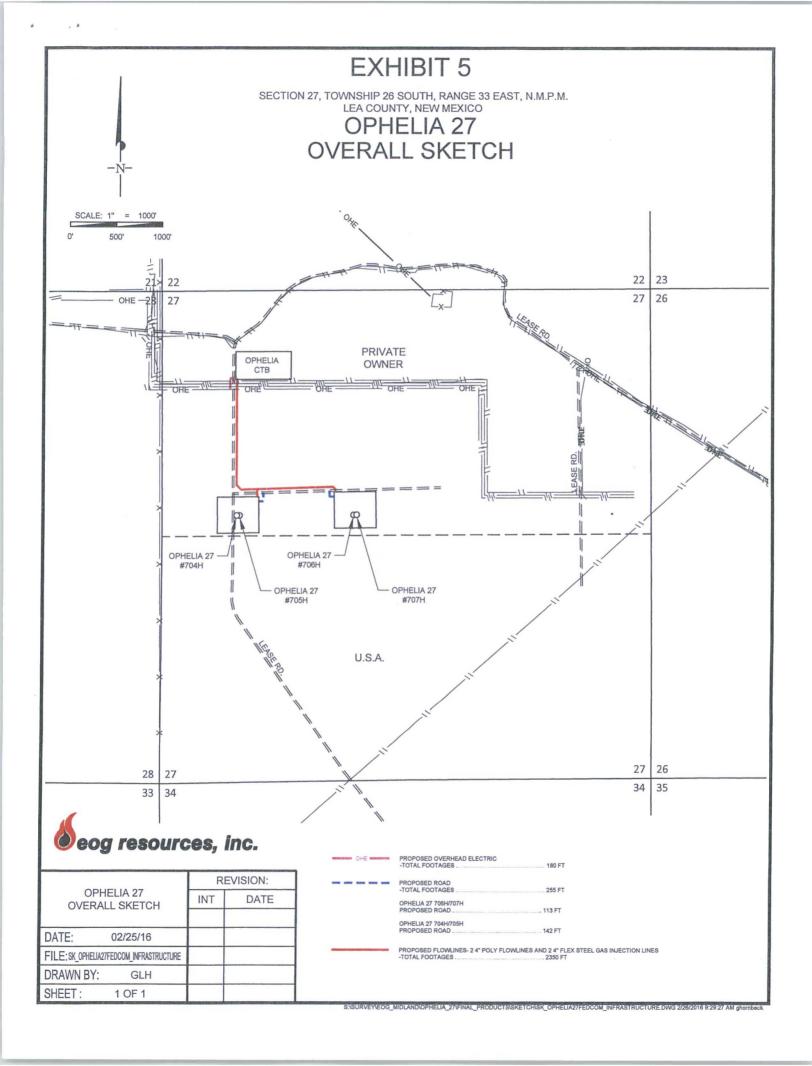

### EXHIBIT 2 VICINITY MAP

|                                                               |                | ,                     |                      |                     |              |                  | 1 1717 (1   |    |      |               |    |           |    |
|---------------------------------------------------------------|----------------|-----------------------|----------------------|---------------------|--------------|------------------|-------------|----|------|---------------|----|-----------|----|
|                                                               |                |                       |                      | M                   |              |                  |             |    |      |               |    | adera     |    |
| 1                                                             | 6              | 5                     | 4                    | 3                   | 2            | 1                | 6           | 5  | 4    | Battle Axe Rd | 2  | Maderaize | 6  |
| 12                                                            | 7              | /                     | PROPOSED<br>WELL PAD |                     |              | 12               | 7           | 8  | 9    | 10 Batt       | 11 | 12        | 7  |
| 13<br>Draw Ra                                                 | <b>&gt;</b> 6  | PROPOSED<br>ROAD 113* | 250'                 | LEASE!              | 1            | 13               | 18          | 17 | 16   | 15            | 14 | 13        | 18 |
| 24                                                            | 19             | \                     | #706H 140            | #707H               |              | 24               | 19          | 20 | 25S. | -34L          | 23 | 24        | 19 |
| 25                                                            | 30             |                       | DETAIL<br>NOT TO     | VIEW                |              | 25               | 30          | 29 | 28   | 27            | 26 | 25        | 30 |
| 36                                                            | 31             | 32                    | NOT TO               | SCALE -             | 35           | 36               | 31 Z        | 32 | 33   | 34            | 35 | 36        | 31 |
| 1                                                             | 6              | M                     | 4                    | 3                   | 2            | 1                | 6           | 5  | 4    | 3             | 2  | 1         | 6  |
| 12                                                            | 7              | 8                     | 2                    |                     | Dinwiddie Rd | 12               | 7           | 8  | 9    | 10            | 11 | 12        | 7  |
| 13                                                            | 18             | 17                    | 16                   | 15                  | 14           | 13               | 18          | 17 | 16   | 15            | 14 | 13        | 18 |
| 24                                                            | 19             | 20                    | Battle Axe Ro        | <del>SS-3</del><br> | OPHELIA      | 24<br>27 FED COM | 19<br>#706H | 20 | 205. | 34E           | 23 | 24        | 18 |
| 25                                                            | 30<br>30<br>Rd | 29                    | 28                   | Q                   | SEE DETAIL   | 25               | 30          | 28 | 28   | 27            | 26 | 25        | 30 |
| Battle<br>36                                                  | 31             | 32                    | 33                   | 34                  | 35           | 36               | 31          | 37 | 33 _ | 34            | 39 | 36        | 31 |
| THE REAL PROPERTY AND ADDRESS OF THE PERSON NAMED IN COLUMN 1 |                |                       |                      |                     |              |                  |             |    |      |               |    |           |    |
|                                                               |                |                       |                      |                     |              |                  |             |    |      |               |    |           |    |

## eog resources, inc.

| LEASE NAME & W      | OPHELIA 27 FED COM #706H |      |          |            |           |            |  |
|---------------------|--------------------------|------|----------|------------|-----------|------------|--|
| SECTION27<br>COUNTY |                          |      |          |            |           |            |  |
| DESCRIPTION _       |                          |      |          |            |           |            |  |
| DISTANCE & DIRE     | CTION                    | EDOM | INT OF N | IM 10 NI 0 | NIM 400 ( | CO MECT ON |  |

DISTANCE & DIRECTION <u>FROM INT. OF NM-18 N & NM-128. GO WEST ON NM-128 W ±14.1 MILES. THENCE SOUTHWEST (LEFT) ON CR. 2 / BATTLE AXE RD. ±17.2 MILES, THENCE EAST (LEFT) ON LEASE RD. ±1.0 MILE, THENCE EAST (LEFT) ON LEASE RD. ±0.4 MILES, TO A POINT ±1300 FEET WEST OF THE LOCATION.</u>

WWW.TOPOGRAPHIC.COM

SECTION 27, TOWNSHIP 26-S, RANGE 33-E, N.M.P.M. LEA COUNTY, NEW MEXICO

> DETAIL VIEW SCALE: 1" = 100'

LEASE NAME & WELL NO.: OPHELIA 27 FED COM #706H
#706H LATITUDE N 32.0149241 #706H LONGITUDE W 103.5615735

### **EXHIBIT 2C**RECLAMATION AND FACILITY DIAGRAM - PRODUCTION FACILITIES DIAGRAM

SECTION 27, TOWNSHIP 26-S, RANGE 33-E, N.M.P.M. LEA COUNTY, NEW MEXICO DETAIL VIEW SCALE: 1" = 60'

LEASE NAME & WELL NO.: OPHELIA 27 FED COM #706H #706H LATITUDE N 32.0149241 #706H LONGITUDE W 103.5615735