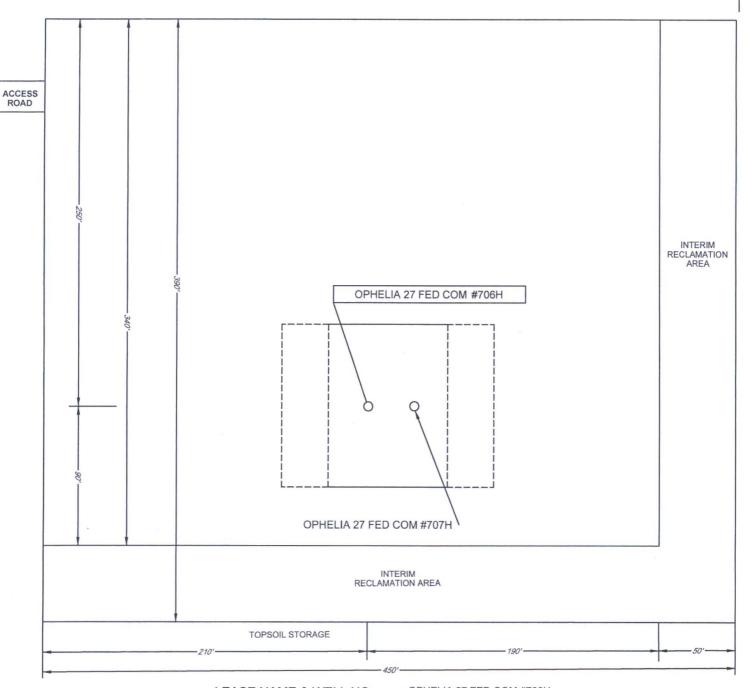

### **EXHIBIT 2C**RECLAMATION AND FACILITY DIAGRAM - PRODUCTION FACILITIES DIAGRAM

SECTION 27, TOWNSHIP 26-S, RANGE 33-E, N.M.P.M. LEA COUNTY, NEW MEXICO DETAIL VIEW SCALE: 1" = 60'

LEASE NAME & WELL NO.: OPHELIA 27 FED COM #706H #706H LATITUDE N 32.0149241 #706H LONGITUDE W 103.5615735