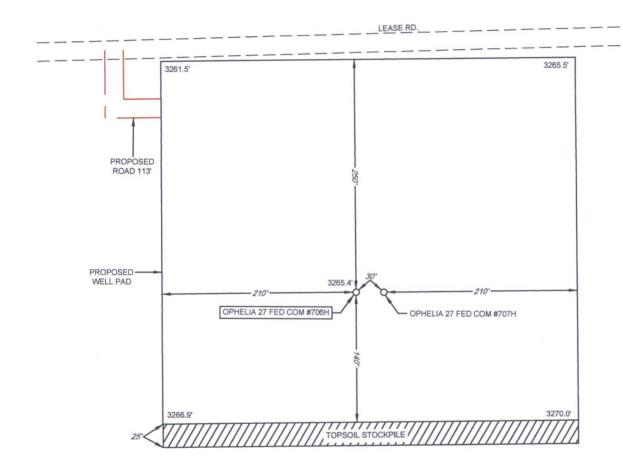

### **EXHIBIT 2C**RECLAMATION AND FACILITY DIAGRAM - PRODUCTION FACILITIES DIAGRAM

SECTION 27, TOWNSHIP 26-S, RANGE 33-E, N.M.P.M. LEA COUNTY, NEW MEXICO DETAIL VIEW SCALE: 1" = 60'

LEASE NAME & WELL NO.: OPHELIA 27 FED COM #706H #706H LATITUDE N 32.0149241 #706H LONGITUDE W 103.5615735