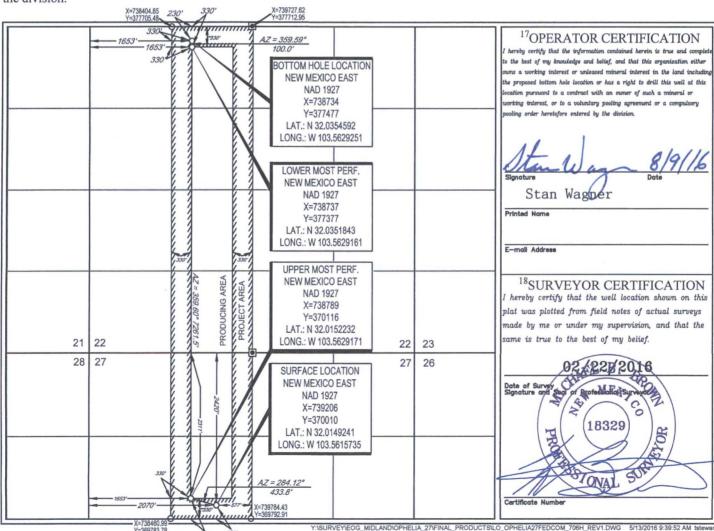

FORM C-102
Revised August 1, 2011
Submit one copy to appropriate
District Office

AMENDED REPORT

LEA

|                         |            | W        | ELL LO              | OCATIO                 | N AND ACI               | REAGE DEDIC                          | CATION PLA           | T   |              |                        |  |
|-------------------------|------------|----------|---------------------|------------------------|-------------------------|--------------------------------------|----------------------|-----|--------------|------------------------|--|
|                         | API Number |          |                     | <sup>2</sup> Pool Code |                         |                                      | <sup>3</sup> Pool Na | ame |              |                        |  |
| 30-025- <i>43495</i>    |            |          | 980                 | 197                    | WC-                     | WC-025 G-09 S263327G; Upper Wolfcamp |                      |     |              |                        |  |
| <sup>4</sup> Property C | Code       |          |                     |                        | 5Property               | Name                                 |                      |     | 67           | Well Number            |  |
| 3/7/9                   | 4          |          |                     | 01                     | PHELIA 27               | FED COM                              |                      |     | i            | #706H                  |  |
| OGRID                   | No.        |          |                     |                        | <sup>8</sup> Operator   | Name                                 |                      |     |              | <sup>9</sup> Elevation |  |
| 7377                    |            |          | EOG RESOURCES, INC. |                        |                         |                                      |                      |     |              | 3265'                  |  |
|                         |            |          |                     |                        | <sup>10</sup> Surface I | ocation                              |                      |     |              |                        |  |
| UL or lot no.           | Section    | Township | Range               | Lot Idn                | Feet from the           | North/South line                     | Feet from the        | Ea  | st/West line | County                 |  |
| F                       | 27         | 26-S     | 33-E                | _                      | 2420'                   | NORTH                                | 2070'                | WE  | ST           | LEA                    |  |
|                         |            |          |                     |                        |                         |                                      |                      |     |              |                        |  |
| UL or lot no.           | Section    | Township | Range               | Lot Idn                | Feet from the           | North/South line                     | Feet from the        | Ea  | st/West line | County                 |  |

NORTH

1653

WEST

No allowable will be assigned to this completion until all interests have been consolidated or a non-standard unit has been approved by the division.

230

<sup>5</sup>Order No.