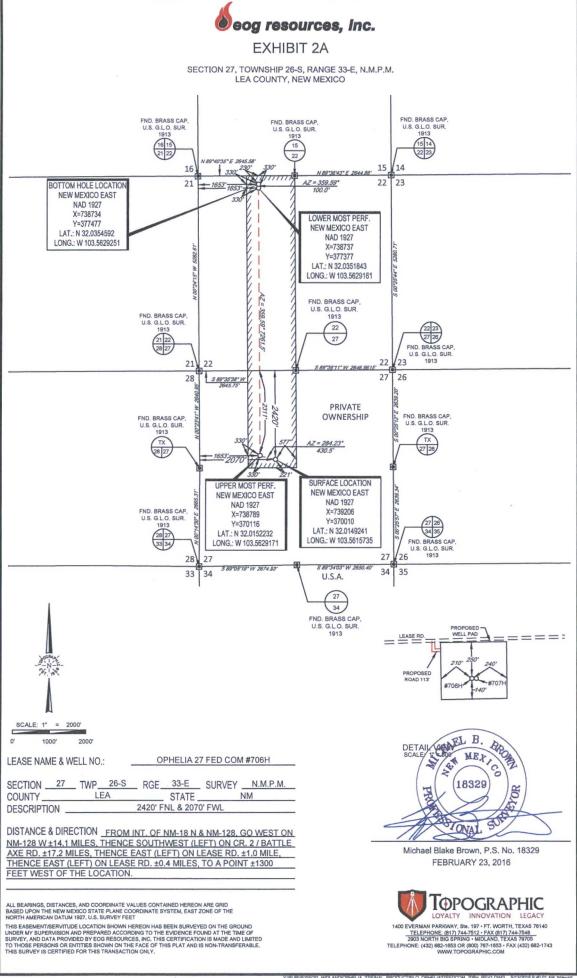

## eog resources, inc.

| LEASE NAME & W      | OPHELIA 27 FED COM #706H |      |          |            |           |            |  |
|---------------------|--------------------------|------|----------|------------|-----------|------------|--|
| SECTION27<br>COUNTY |                          |      |          |            |           |            |  |
| DESCRIPTION _       |                          |      |          |            |           |            |  |
| DISTANCE & DIRE     | CTION                    | EDOM | INT OF N | IM 10 NI 0 | NIM 400 ( | CO MECT ON |  |

DISTANCE & DIRECTION <u>FROM INT. OF NM-18 N & NM-128. GO WEST ON NM-128 W ±14.1 MILES. THENCE SOUTHWEST (LEFT) ON CR. 2 / BATTLE AXE RD. ±17.2 MILES, THENCE EAST (LEFT) ON LEASE RD. ±1.0 MILE, THENCE EAST (LEFT) ON LEASE RD. ±0.4 MILES, TO A POINT ±1300 FEET WEST OF THE LOCATION.</u>

WWW.TOPOGRAPHIC.COM

SECTION 27, TOWNSHIP 26-S, RANGE 33-E, N.M.P.M. LEA COUNTY, NEW MEXICO

> DETAIL VIEW SCALE: 1" = 100'

LEASE NAME & WELL NO.: OPHELIA 27 FED COM #706H
#706H LATITUDE N 32.0149241 #706H LONGITUDE W 103.5615735