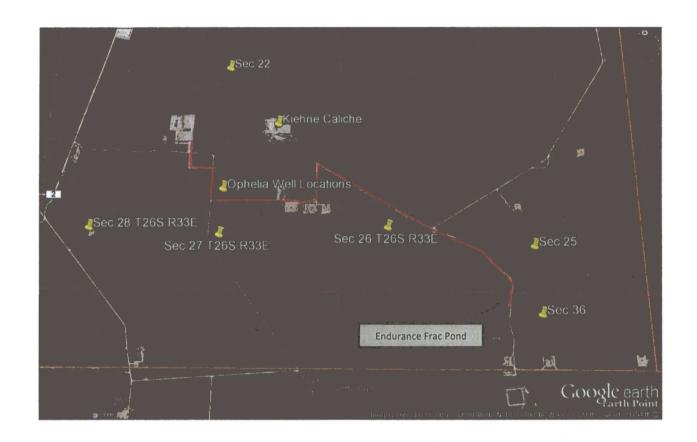

TELEPHONE: (817) 744-7512 • FAX (817) 744-7548

2903 NORTH BIG SPRING • MIDLAND, TEXAS 78705

TELEPHONE: (432) 682-1653 OR (800) 767-1653 • FAX (432) 682-1743

WWW.TOPOGRAPHIC.COM

**Ophelia 27 Fed Com Caliche and Water Source Map** Sec 27, T26S, R33E area Lea County, NM