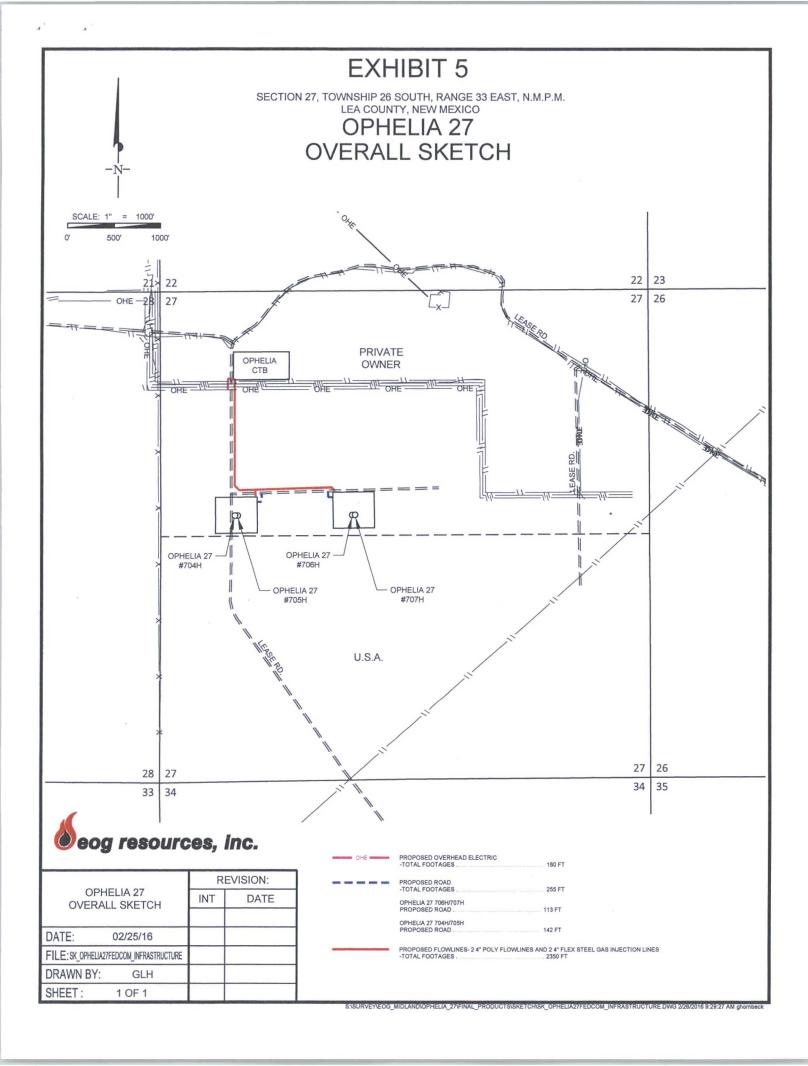

# eog resources, inc.

| LEASE NAME & WELL NO.:                                 | OPHELIA 27 FED COM #704H |    |  |  |
|--------------------------------------------------------|--------------------------|----|--|--|
|                                                        | STATE _                  | NM |  |  |
| DESCRIPTION 2470' FNL & 800' FWL  DISTANCE & DIRECTION |                          |    |  |  |
| FROM INT, OF NM-128 N, & COUNTY RD, 2-B                |                          |    |  |  |

GO EAST ON NM-128 W ±6.5 MILES, THENCE SOUTHWEST (RIGHT) ON CR. 2/BATTLE AXE RD. ±17.1 MILES, THENCE EAST (LEFT) ON LEASE RD. ±1.4 MILES TO A POINT ±40 FEET WEST OF THE LOCATION.

ALL BEARINGS, DISTANCES, AND COORDINATE VALUES CONTAINED HEREON ARE GRID BASED UPON THE NEW MEXICO STATE PLANE COORDINATE SYSTEM, EAST ZONE OF THE NORTH AMERICAN DATUM 1927, U.S. SURVEY FEFT.