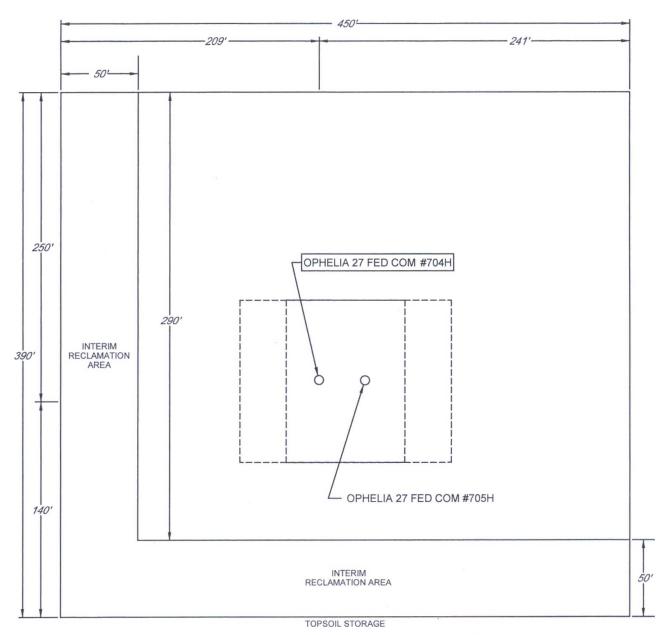

## EXHIBIT 2C RECLAMATION AND FACILITY DIAGRAM - PRODUCTION FACILITIES DIAGRAM

SECTION 27, TOWNSHIP 26-S, RANGE 33-E, N.M.P.M. LEA COUNTY, NEW MEXICO DETAIL VIEW SCALE: 1" = 60'

LEASE NAME & WELL NO.: OPHELIA 27 FED COM #704H #704H LATITUDE N 32.0147874 #704H LONGITUDE W 103.5656713