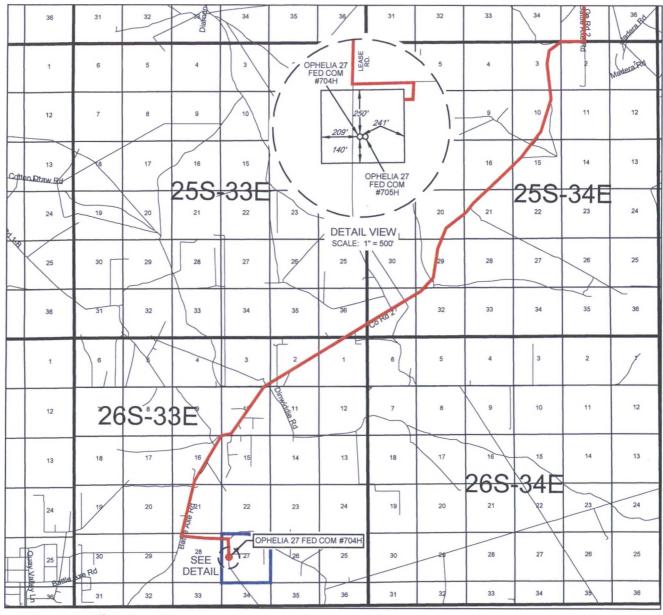

## EXHIBIT 2 VICINITY MAP

# eog resources, inc.

| LEASE NAME & WELL NO.:                                 | OPHELIA 27 FED COM #704H |    |  |  |
|--------------------------------------------------------|--------------------------|----|--|--|
|                                                        | STATE _                  | NM |  |  |
| DESCRIPTION 2470' FNL & 800' FWL  DISTANCE & DIRECTION |                          |    |  |  |
| FROM INT, OF NM-128 N, & COUNTY RD, 2-B                |                          |    |  |  |

GO EAST ON NM-128 W ±6.5 MILES, THENCE SOUTHWEST (RIGHT) ON CR. 2/BATTLE AXE RD. ±17.1 MILES, THENCE EAST (LEFT) ON LEASE RD. ±1.4 MILES TO A POINT ±40 FEET WEST OF THE LOCATION.

ALL BEARINGS, DISTANCES, AND COORDINATE VALUES CONTAINED HEREON ARE GRID BASED UPON THE NEW MEXICO STATE PLANE COORDINATE SYSTEM, EAST ZONE OF THE NORTH AMERICAN DATUM 1927, U.S. SURVEY FEFT.