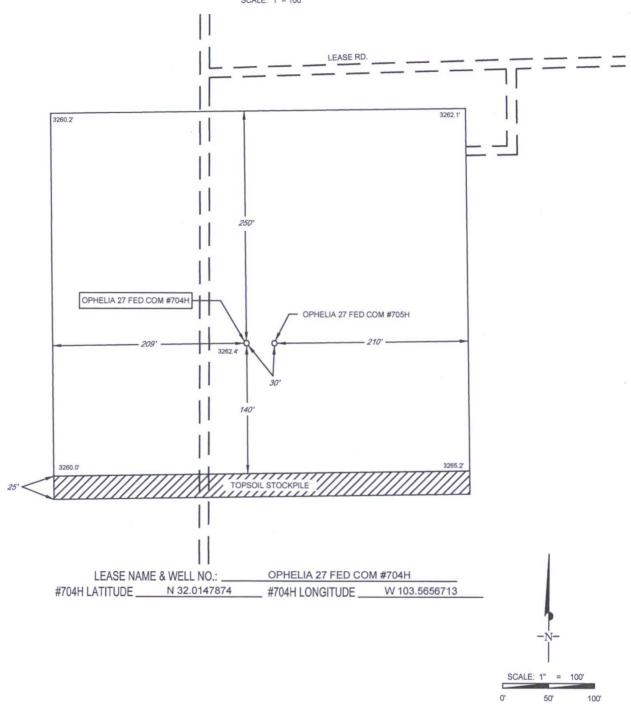

## EXHIBIT 2C RECLAMATION AND FACILITY DIAGRAM - PRODUCTION FACILITIES DIAGRAM

SECTION 27, TOWNSHIP 26-S, RANGE 33-E, N.M.P.M. LEA COUNTY, NEW MEXICO DETAIL VIEW SCALE: 1" = 60'

LEASE NAME & WELL NO.: OPHELIA 27 FED COM #704H #704H LATITUDE N 32.0147874 #704H LONGITUDE W 103.5656713