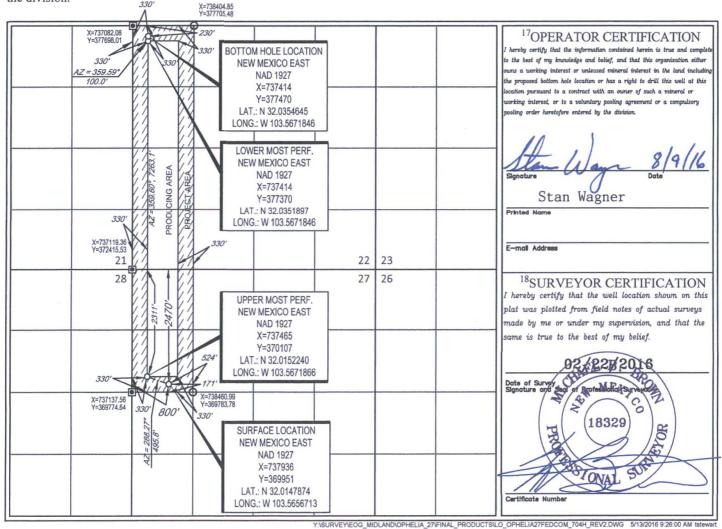

# State of New Mexico Energy, Minerals & Natural Resources Department OIL CONSERVATION DIVISION 1220 South St. Francis Dr. Sante Fe, NM 87505

FORM C-102
Revised August 1, 2011
Submit one copy to appropriate
District Office

AMENDED REPORT

WELL LOCATION AND ACREAGE DEDICATION PLAT API Number WC-025 G-09 S263327G; Upper Wolfcamp 98097 30-025-Property Code Well Number 7/44 OGRID No. OPHELIA 27 FED COM #704H Operator Name Elevation 7377 EOG RESOURCES, INC. 3262 <sup>10</sup>Surface Location East/West line UL or lot no. Section Township Range Lot Idn Feet from the North/South line Feet from the County 27 26-S 33-E 2470 NORTH 800 WEST LEA E Range North/South line Feet from the East/West lin County UL or lot no. Section Township Lot Idn 230' 330' 22 26-S 33-E NORTH WEST LEA D 12Dedicated Acres 13 Joint or Infill <sup>4</sup>Consolidation Code Order No.

No allowable will be assigned to this completion until all interests have been consolidated or a non-standard unit has been approved by the division.