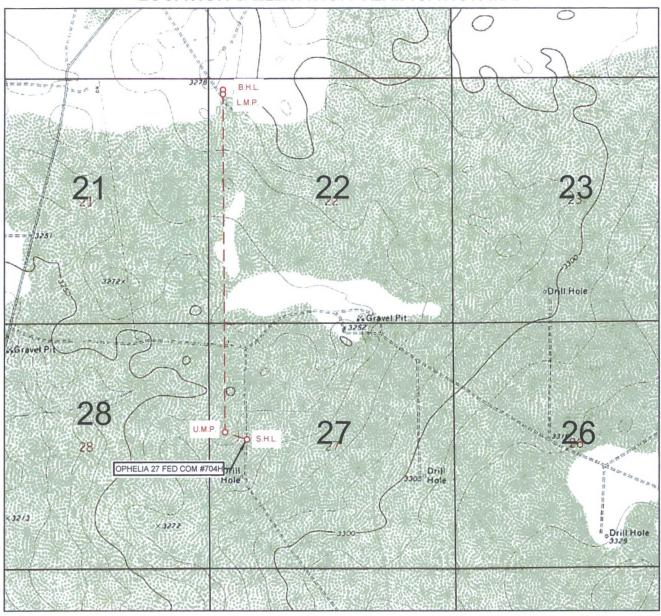

EON ARE GRID BASED UPON THE NEW MEXICO STATE PLANE COORDINATE SYSTEM, EAST ZONE OF THE NORTH AMERICAN DATUM 1927, U.S. SURVEY FEET

THIS EASEMENT/SERVITUDE LOCATION SHOWN HEREON HAS BEEN SURVEYED ON THE GROUND UNDER MY SUPERVISION AND PREPARED ACCORDING TO THE EVIDENCE FOUND AT THE TIME OF SURVEY, AND DATA PROVIDED BY EOG RESOURCES, INC. THIS CERTIFICATION IS MADE AND LIMITED TO THOSE PERSONS OR ENTITIES SHOWN ON THE FACE OF THIS PLAT AND IS NON-TRANSFERABLE. THIS SURVEY IS CERTIFIED FOR THIS TRANSACTION ONLY.



1400 EVERMAN PARKWAY, Ste. 197 • FT. WORTH, TEXAS 76140

TELEPHONE: (817) 744-7512 • FAX (817) 744-7548

2903 NORTH BIG SPRING • MIDLAND, TEXAS 79705

TELEPHONE: (432) 682-1633 OR (800) 767-1653 • FAX (432) 682-1743

WWW.TOPOGRAPHIC.COM

### LOCATION & ELEVATION VERIFICATION MAP



## eog resources, inc.

LEASE NAME & WELL NO.: OPHELIA 27 FED COM #704H

 SECTION
 27
 TWP
 26-S
 RGE
 33-E
 SURVEY
 N.M.P.M.

 COUNTY
 LEA
 STATE
 NM
 ELEVATION
 3262'

 DESCRIPTION
 2470' FNL & 800' FWL

LATITUDE \_\_\_\_ N 32.0147874 \_\_\_\_ LONGITUDE \_\_\_ W 103.5656713



THIS EASEMENT/SERVITUDE LOCATION SHOWN HEREON HAS BEEN SURVEYED ON THE GROUND UNDER MY SUPERVISION AND PREPARED ACCORDING TO THE EVIDENCE FOUND AT THE TIME OF SURVEY, AND DATA PROVIDED BY EOG RESOURCES, INC. THIS CERTIFICATION IS MADE AND LIMITED TO THOSE PERSONS OR ENTITIES SHOWN ON THE FACE OF THIS PLAT AND IS NON-TRANSFERABLE. THIS SURVEY IS CERTIFIED FOR THIS TRANSACTION ONLY.

ALL BEARINGS, DISTANCES, AND COORDINATE VALUES CONTAINED HEREON ARE GRID BASED UPON THE NEW MEXICO STATE PLANE COORDINATE SYSTEM, EAS