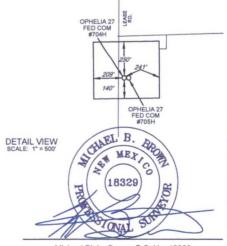

#### **EXHIBIT 2A**

SECTION 27, TOWNSHIP 26-S, RANGE 33-E, N.M.P.M. LEA COUNTY, NEW MEXICO

LEASE NAME & WELL NO .:

OPHELIA 27 FED COM #704H

\_ SURVEY \_\_N.M.P.M. SECTION <u>27</u> TWP <u>26-S</u> RGE <u>33-E</u> COUNTY\_\_\_\_LEA \_ STATE \_ NM 2470' FNL & 800' FWL DESCRIPTION \_

**DISTANCE & DIRECTION** 

FROM INT. OF NM-128 N. & COUNTY RD. 2-B

GO EAST ON NM-128 W ±6.5 MILES, THENCE SOUTHWEST (RIGHT) ON CR. 2/BATTLE AXE RD. ±17.1 MILES, THENCE EAST (LEFT) ON LEASE RD. ±1.4 MILES TO A POINT ±40 FEET WEST OF THE LOCATION.

ALL BEARINGS, DISTANCES, AND COORDINATE VALUES CONTAINED HEREON ARE GRID BASED UPON THE NEW MEXICO STATE PLANE COORDINATE SYSTEM, EAST ZONE OF THE NORTH AMERICAN DATUM 1872. U.S. SURVEY FEET THIS EASEMENT/SERVITUDE LOCATION SHOWN HEREON NAS BEEN SURVEYED ON THE GROUND UNDER MY SUPERVISION AND PERPARED ACCORDING TO THE EVIDENCE FOUND AT THE TIME OF SURVEY, AND DATA PROVIDED BY EOG RESOURCES, INC. THIS CERTIFICATION IS MADE AND LIMITED TO THOSE PERFONS OR ENTITIES SHOWN ON THE FACE OF THIS PLAT AND IS NON-TRANSFERABLE. THIS SURVEY IS CERTIFIED FOR THIS TRANSACTION ONLY.

Michael Blake Brown, P.S. No. 18329 FEBRUARY 24, 2016

1400 EVERMAN PARKWAY, Ste. 197 • FT. WORTH, TEXAS 76140 TELEPHONE: (817) 744-7512 • FAX (817) 744-7548
2903 NORTH BIG SPRING • MIDLAND, TEXAS 79705 TELEPHONE: (432) 682-1653 OR (800) 767-1653 - FAX (432) 682-1743 WWW.TOPOGRAPHIC.COM

SECTION 27, TOWNSHIP 26-S, RANGE 33-E, N.M.P.M. LEA COUNTY, NEW MEXICO

DETAIL VIEW SCALE: 1" = 100'

ALL BEARINGS, DISTANCES, AND COORDINATE VALUES CONTAINED HEREON ARE GRID BASED UPON THE NEW MEXICO STATE PLANE COORDINATE SYSTEM, EAST ZONE OF THE NORTH AMERICAN DATUM 1927, U.S. SURVEY FEET