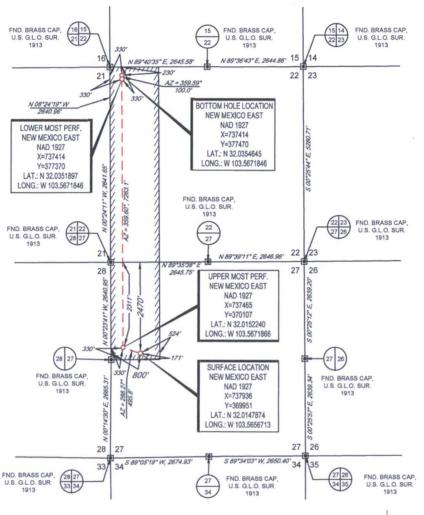

#### **EXHIBIT 2A**

SECTION 27, TOWNSHIP 26-S, RANGE 33-E, N.M.P.M. LEA COUNTY, NEW MEXICO

LEASE NAME & WELL NO .:

OPHELIA 27 FED COM #704H

\_ SURVEY \_\_N.M.P.M. SECTION <u>27</u> TWP <u>26-S</u> RGE <u>33-E</u> COUNTY\_\_\_\_LEA \_ STATE \_ NM 2470' FNL & 800' FWL DESCRIPTION \_

**DISTANCE & DIRECTION** 

FROM INT. OF NM-128 N. & COUNTY RD. 2-B

GO EAST ON NM-128 W ±6.5 MILES, THENCE SOUTHWEST (RIGHT) ON CR. 2/BATTLE AXE RD. ±17.1 MILES, THENCE EAST (LEFT) ON LEASE RD. ±1.4 MILES TO A POINT ±40 FEET WEST OF THE LOCATION.

ALL BEARINGS, DISTANCES, AND COORDINATE VALUES CONTAINED HEREON ARE GRID BASED UPON THE NEW MEXICO STATE PLANE COORDINATE SYSTEM, EAST ZONE OF THE NORTH AMERICAN DATUM 1872. U.S. SURVEY FEET THIS EASEMENT/SERVITUDE LOCATION SHOWN HEREON NAS BEEN SURVEYED ON THE GROUND UNDER MY SUPERVISION AND PERPARED ACCORDING TO THE EVIDENCE FOUND AT THE TIME OF SURVEY, AND DATA PROVIDED BY EOG RESOURCES, INC. THIS CERTIFICATION IS MADE AND LIMITED TO THOSE PERFONS OR ENTITIES SHOWN ON THE FACE OF THIS PLAT AND IS NON-TRANSFERABLE. THIS SURVEY IS CERTIFIED FOR THIS TRANSACTION ONLY.

Michael Blake Brown, P.S. No. 18329 FEBRUARY 24, 2016

1400 EVERMAN PARKWAY, Ste. 197 • FT. WORTH, TEXAS 76140 TELEPHONE: (817) 744-7512 • FAX (817) 744-7548
2903 NORTH BIG SPRING • MIDLAND, TEXAS 79705 TELEPHONE: (432) 682-1653 OR (800) 767-1653 - FAX (432) 682-1743 WWW.TOPOGRAPHIC.COM