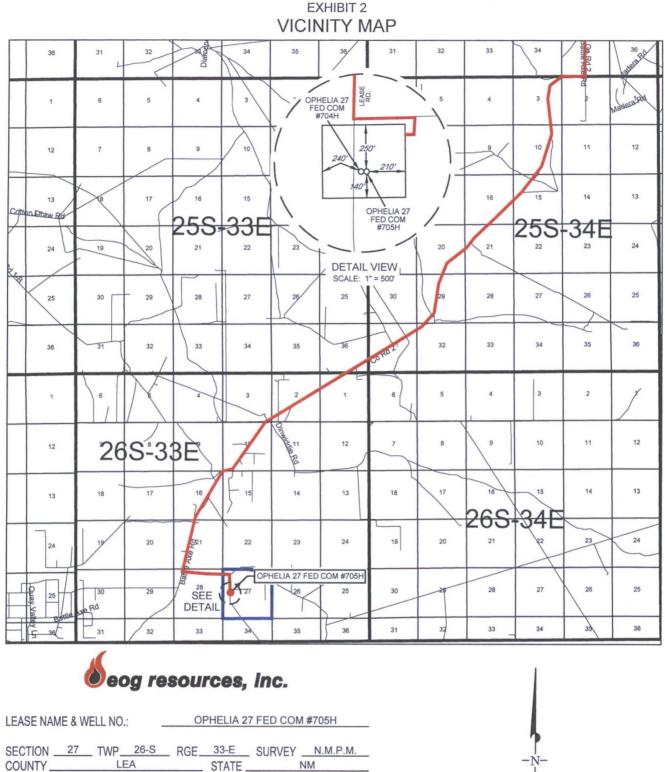

**DISTANCE & DIRECTION** 

DESCRIPTION \_

1 3

FROM INT. OF NM-128 N. & COUNTY RD. 2-B

GO EAST ON NM-128 W ±6.5 MILES, THENCE SOUTHWEST (RIGHT) ON CR. 2/BATTLE AXE RD. ±17.1 MILES, THENCE EAST (LEFT) ON LEASE RD. ±1.4 MILES TO A POINT ±40 FEET WEST OF THE LOCATION.

2470' FNL & 830' FWL

THIS EASEMENT/SERVITUDE LOCATION SHOWN HEREON HAS BEEN SURVEYED ON THE GROUND UNDER MY SUPERVISION AND PREPARED ACCORDING TO THE EVIDENCE FOUND AT THE TIME OF SURVEY, AND DATA PROVIDED BY EOG RESOURCES, INC. THIS CERTIFICATION IS MADE AND LIMITED TO THOSE PERSONS OR ENTITIES SHOWN ON THE FACE OF THIS PLAT AND IS NON-TRANSFERABLE. THIS SURVEY IS CERTIFIED FOR THIS TRANSACTION ONLY.