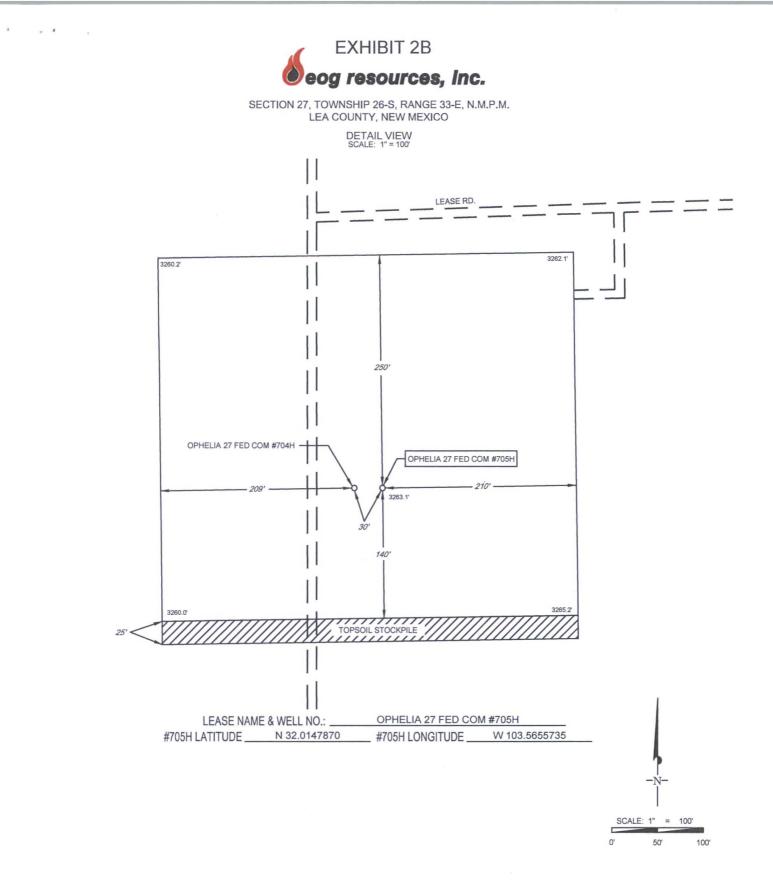

## EXHIBIT 2C RECLAMATION AND FACILITY DIAGRAM - PRODUCTION FACILITIES DIAGRAM

.

## SECTION 27, TOWNSHIP 26-S, RANGE 33-E, N.M.P.M. LEA COUNTY, NEW MEXICO DETAIL VIEW SCALE: 1" = 60"

TOPSOIL STORAGE

LEASE NAME & WELL NO.: \_\_\_\_OPHELIA 27 FED COM #705H #705H LATITUDE \_\_\_\_N 32.0147870\_\_ #705H LONGITUDE \_\_\_\_W 103.5655735\_\_\_