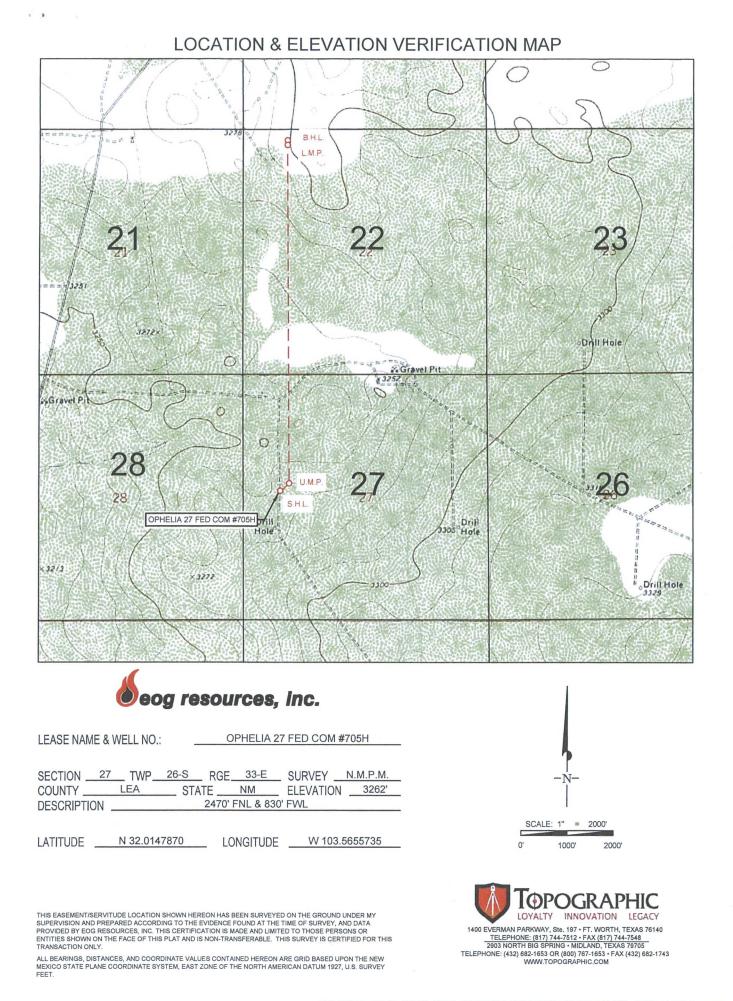

2470' FNL & 830' FWL

THIS EASEMENT/SERVITUDE LOCATION SHOWN HEREON HAS BEEN SURVEYED ON THE GROUND UNDER MY SUPERVISION AND PREPARED ACCORDING TO THE EVIDENCE FOUND AT THE TIME OF SURVEY, AND DATA PROVIDED BY EOG RESOURCES, INC. THIS CERTIFICATION IS MADE AND LIMITED TO THOSE PERSONS OR ENTITIES SHOWN ON THE FACE OF THIS PLAT AND IS NON-TRANSFERABLE. THIS SURVEY IS CERTIFIED FOR THIS TRANSACTION ONLY.

ALL BEARINGS, DISTANCES, AND COORDINATE VALUES CONTAINED HEREON ARE GRID BASED UPON THE NEW MEXICO STATE PLANE COORDINATE SYSTEM, EAST ZONE OF THE NORTH AMERICAN DATUM 1927, U.S. SURVEY FEET

THIS PROPOSED PAD SITE LOCATION SHOWN HEREON HAS BEEN SURVEYED ON THE GROUND UNDER MY SUPERVISION AND PREPARED ACCORDING TO THE EVIDENCE FOUND AT THE TIME OF SURVEY, AND DATA PROVIDED BY EOG RESOURCES, INC. THIS CERTIFICATION IS MADE AND LIMITED TO THOSE PERSONS OR ENTITIES SHOWN ON THE FACE OF THIS PLAT AND IS NON-TRANSFERABLE. THIS SURVEY IS CERTIFIED FOR THIS TRANSACTION ONLY.