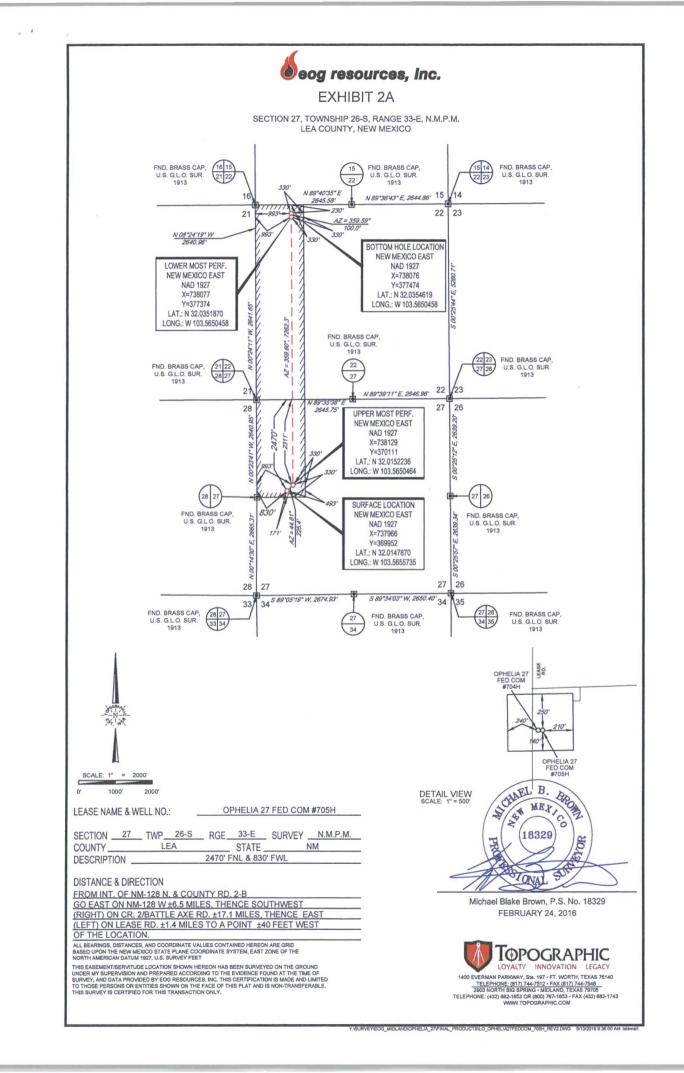

## WELL LOCATION AND ACREAGE DEDICATION PLAT <sup>1</sup>API Number <sup>2</sup>Pool Code <sup>3</sup>Pool Name 98097 WC-025 G-09 S263327G; Upper Wolfcamp 30-025-47 <sup>4</sup>Property Code <sup>5</sup>Property Name Well Number 7144 **OPHELIA 27 FED COM** 3 #705H <sup>8</sup>Operator Name OGRID No. <sup>9</sup>Elevation EOG RESOURCES, INC. 3262' 7377 <sup>10</sup>Surface Location UL or lot no. Lot Idn Feet from the North/South line Feet from the East/West line County Section Township Range 27 2470' Ε 26-S 33-E NORTH 830' WEST LEA

| UL or lot no.                           | Section                  | Township               | Range            | Lot Idn              | Feet from the | North/South line | Feet from the | East/West line | County |
|-----------------------------------------|--------------------------|------------------------|------------------|----------------------|---------------|------------------|---------------|----------------|--------|
| D                                       | 22                       | 26-S                   | 33-E             | -                    | 230'          | NORTH            | 993'          | WEST           | LEA    |
| <sup>12</sup> Dedicated Acres<br>240.00 | <sup>13</sup> Joint or I | nfill <sup>14</sup> Co | onsolidation Coo | de <sup>15</sup> Ord | er No.        |                  |               |                |        |

No allowable will be assigned to this completion until all interests have been consolidated or a non-standard unit has been approved by the division.  $A7 = 359.59^{\circ}$  330' x=738404.85

| V-77092.00       17         V-377092.01       2307         V-377092.01       2307         V-377092.01       2307         V-377092.01       2307         V-377092.01       1005         V-3777774       1111.100         V-377771111.100       1006         V-37771111.100       1006         V-377711111       1107 | <u>742 - 555.55</u><br>100.0'                                                                                                                                                                                                                                                                                                                                                                                                                                                                                                                                                                                                                                                                                                                                                                                                                                                                                                                                                                                                                                                                                                                                                                                                                                                                                                                                                                                                                                                                                                                                                                                                                                                                                                                                                                                                                                                                                                                                                                                                                                                                                                                                                                                                                                                                                                                                                                                                                                                                                                                                                                                                                                      | Y=377705.48                                                                                                                                                                                                                                                                                                                                                                                                                                                                                                                                                                                                                                                                                                                                                                                                                                                                                                                                                                                                                 |                                                                                                                                                                                                                                                                                                                                                                                                                                                                                                                          |
|--------------------------------------------------------------------------------------------------------------------------------------------------------------------------------------------------------------------------------------------------------------------------------------------------------------------------------------------------------------------------------------------------------------------------------------------------------------------------------------------------------------------------------------------------------------------------------------------------------------------------------------------------------------------------------------------------------------------------------------------------------------------------------------------------------------------------------------------------------------------------------------------------------------------------------------------------------------------------------------------------|--------------------------------------------------------------------------------------------------------------------------------------------------------------------------------------------------------------------------------------------------------------------------------------------------------------------------------------------------------------------------------------------------------------------------------------------------------------------------------------------------------------------------------------------------------------------------------------------------------------------------------------------------------------------------------------------------------------------------------------------------------------------------------------------------------------------------------------------------------------------------------------------------------------------------------------------------------------------------------------------------------------------------------------------------------------------------------------------------------------------------------------------------------------------------------------------------------------------------------------------------------------------------------------------------------------------------------------------------------------------------------------------------------------------------------------------------------------------------------------------------------------------------------------------------------------------------------------------------------------------------------------------------------------------------------------------------------------------------------------------------------------------------------------------------------------------------------------------------------------------------------------------------------------------------------------------------------------------------------------------------------------------------------------------------------------------------------------------------------------------------------------------------------------------------------------------------------------------------------------------------------------------------------------------------------------------------------------------------------------------------------------------------------------------------------------------------------------------------------------------------------------------------------------------------------------------------------------------------------------------------------------------------------------------|-----------------------------------------------------------------------------------------------------------------------------------------------------------------------------------------------------------------------------------------------------------------------------------------------------------------------------------------------------------------------------------------------------------------------------------------------------------------------------------------------------------------------------------------------------------------------------------------------------------------------------------------------------------------------------------------------------------------------------------------------------------------------------------------------------------------------------------------------------------------------------------------------------------------------------------------------------------------------------------------------------------------------------|--------------------------------------------------------------------------------------------------------------------------------------------------------------------------------------------------------------------------------------------------------------------------------------------------------------------------------------------------------------------------------------------------------------------------------------------------------------------------------------------------------------------------|
|                                                                                                                                                                                                                                                                                                                                                                                                                                                                                                                                                                                                                                                                                                                                                                                                                                                                                                                                                                                                  | X=7371082.08<br>Y=377696.01<br>X=377696.01<br>X=737149.56<br>X=737149.56<br>Y=372415.53<br>21<br>28<br>X=737149.56<br>Y=372415.53<br>21<br>X=737149.56<br>Y=372415.53<br>X=737149.56<br>Y=372415.53<br>Y=372415.53<br>Y=372415.53<br>Y=372415.53<br>Y=372415.53<br>Y=372415.53<br>Y=372415.53<br>Y=372415.53<br>Y=372415.53<br>Y=372415.53<br>Y=372415.53<br>Y=372415.53<br>Y=372415.53<br>Y=372415.53<br>Y=372415.53<br>Y=372415.53<br>Y=372415.53<br>Y=372415.53<br>Y=372415.53<br>Y=372415.53<br>Y=372415.53<br>Y=372415.53<br>Y=372415.53<br>Y=372415.53<br>Y=372415.53<br>Y=372415.53<br>Y=372415.53<br>Y=372415.53<br>Y=372415.53<br>Y=372415.53<br>Y=372415.53<br>Y=372415.53<br>Y=372415.53<br>Y=372415.53<br>Y=372415.53<br>Y=372415.53<br>Y=372415.53<br>Y=372415.53<br>Y=372415.53<br>Y=372415.53<br>Y=372415.53<br>Y=372415.53<br>Y=372415.53<br>Y=372415.53<br>Y=372415.53<br>Y=372415.53<br>Y=372415.53<br>Y=372415.53<br>Y=372415.53<br>Y=372415.53<br>Y=372415.53<br>Y=372415.53<br>Y=372415.53<br>Y=372415.53<br>Y=372415.53<br>Y=372415.53<br>Y=372415.53<br>Y=372415.53<br>Y=372415.53<br>Y=372415.53<br>Y=372415.53<br>Y=372415.53<br>Y=372415.53<br>Y=372415.53<br>Y=372415.53<br>Y=372415.53<br>Y=372415.53<br>Y=372415.53<br>Y=372415.53<br>Y=372415.53<br>Y=372415.53<br>Y=372415.53<br>Y=372415.53<br>Y=372415.53<br>Y=372415.53<br>Y=372415.53<br>Y=372415.53<br>Y=372415.53<br>Y=372415.53<br>Y=372415.53<br>Y=372415.53<br>Y=372415.53<br>Y=372415.53<br>Y=372415.54<br>Y=372415.54<br>Y=372415.54<br>Y=372415.54<br>Y=372415.54<br>Y=372415.54<br>Y=372415.54<br>Y=372415.54<br>Y=372415.54<br>Y=372415.54<br>Y=372415.54<br>Y=372415.54<br>Y=372415.54<br>Y=372415.54<br>Y=372415.54<br>Y=372415.54<br>Y=372415.54<br>Y=372415.54<br>Y=372415.54<br>Y=372415.54<br>Y=372415.54<br>Y=372415.54<br>Y=372415.54<br>Y=372415.54<br>Y=372415.54<br>Y=372415.54<br>Y=372415.54<br>Y=372415.54<br>Y=372415.54<br>Y=372415.54<br>Y=372415.54<br>Y=372415.54<br>Y=372415.54<br>Y=372415.54<br>Y=372415.54<br>Y=372415.54<br>Y=372415.54<br>Y=372415.54<br>Y=372415.54<br>Y=372415.54<br>Y=372415.54<br>Y=372415.54<br>Y=372415.54<br>Y=372415.54<br>Y=372415.54<br>Y=372415.54<br>Y=372415.54<br>Y=372415.54<br>Y=372415.54<br>Y=372415.54<br>Y=372415.54<br>Y=372415.54<br>Y=372415.54<br>Y=372415.54<br>Y=372415.54<br>Y=372415.54<br>Y=372415.54<br>Y=372415.54<br>Y=372415.54<br>Y=372415.54<br>Y=372415.54<br>Y=372415.54<br>Y=372415.54<br>Y=372415.54<br>Y=372415.54<br>Y=372415.54<br>Y=372415.54<br>Y=372415.54<br>Y=372415.54<br>Y=372415.54<br>Y=372415.54<br>Y=372415.54<br>Y=372415.54<br>Y=372415.54<br>Y=372415.54<br>Y=372415 | 230'       230'         330'       BOTTOM HOLE LOCATION<br>NEW MEXICO EAST<br>NAD 1927<br>X=738076<br>Y=377474<br>LAT.: N 32.0354619<br>LONG.: W 103.5650458         LOWER MOST PERF.<br>NEW MEXICO EAST<br>NAD 1927<br>X=738077<br>Y=377374<br>LAT.: N 32.0351870<br>LONG.: W 103.5650458         330'       22         230'       22         230'       22         230'       22         230'       22         230'       22         230'       22         230'       22         230'       22         230'       22         230'       22         230'       22         230'       22         230'       22         230'       22         230'       26         UPPER MOST PERF.<br>NEW MEXICO EAST<br>NAD 1927<br>X=738129<br>Y=369783.78         330'       23'         330'       22         330'       23'         330'       22         330'       23'         330'       22         330'       23'         330'       22         330'       23'         330'       24         330'       25         330'       26< | I hereby certify that the information contained herein is true and complete<br>to the best of my knowledge and beliaf, and that this organisation either<br>owns a working interest or unleased mineral interest in the land including<br>the proposed bottom hole location or has a right to eith! this well at this<br>location pursuant to a contract with an owner of such a mineral or<br>working interest, or to a voluntary pooling agreement or a computory<br>pooling order heretofore entered by the division. |
| Y-\SURVEYLEOG_MIDLAND\OPHELIA_27\FINAL_PRODUCTS\Lo_OPHELIA27FEDCOM_705H_REV2.DWG_5/13/2016 9:35:52 AM tstewart                                                                                                                                                                                                                                                                                                                                                                                                                                                                                                                                                                                                                                                                                                                                                                                                                                                                                   |                                                                                                                                                                                                                                                                                                                                                                                                                                                                                                                                                                                                                                                                                                                                                                                                                                                                                                                                                                                                                                                                                                                                                                                                                                                                                                                                                                                                                                                                                                                                                                                                                                                                                                                                                                                                                                                                                                                                                                                                                                                                                                                                                                                                                                                                                                                                                                                                                                                                                                                                                                                                                                                                    |                                                                                                                                                                                                                                                                                                                                                                                                                                                                                                                                                                                                                                                                                                                                                                                                                                                                                                                                                                                                                             |                                                                                                                                                                                                                                                                                                                                                                                                                                                                                                                          |

2470' FNL & 830' FWL

THIS EASEMENT/SERVITUDE LOCATION SHOWN HEREON HAS BEEN SURVEYED ON THE GROUND UNDER MY SUPERVISION AND PREPARED ACCORDING TO THE EVIDENCE FOUND AT THE TIME OF SURVEY, AND DATA PROVIDED BY EOG RESOURCES, INC. THIS CERTIFICATION IS MADE AND LIMITED TO THOSE PERSONS OR ENTITIES SHOWN ON THE FACE OF THIS PLAT AND IS NON-TRANSFERABLE. THIS SURVEY IS CERTIFIED FOR THIS TRANSACTION ONLY.

ALL BEARINGS, DISTANCES, AND COORDINATE VALUES CONTAINED HEREON ARE GRID BASED UPON THE NEW MEXICO STATE PLANE COORDINATE SYSTEM, EAST ZONE OF THE NORTH AMERICAN DATUM 1927, U.S. SURVEY FEET.

**IOPOGRAPHIC** LOYALTY INNOVATION LEGACY 1400 EVERMAN PARKWAY, Sie. 197 • FT. WORTH, TEXAS 76140 <u>TELEPHONE:</u> (817) 744-7512 • FAX (817) 744-7548 2903 NORTH BIG SPRING • MIDLAND, TEXAS 79705 TELEPHONE: (432) 682-1653 OR (800) 767-1653 · FAX (432) 682-1743 WWW.TOPOGRAPHIC.COM