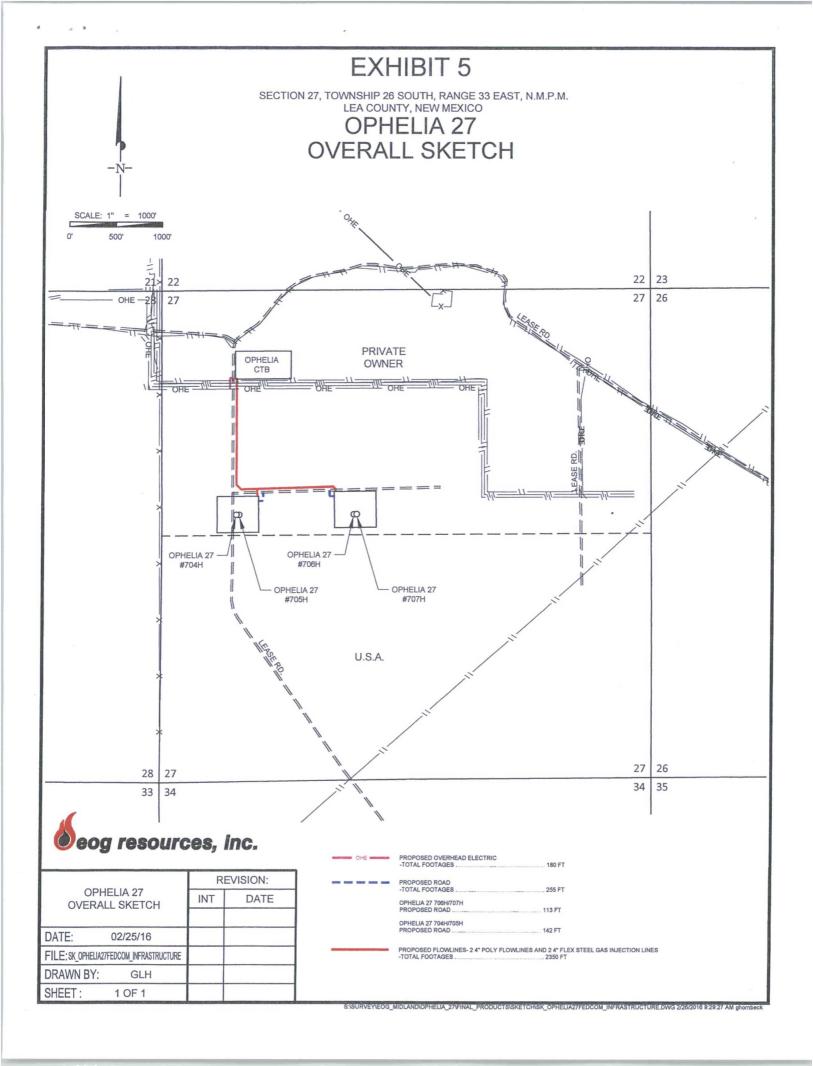

**Ophelia 27 Fed Com Caliche and Water Source Map** Sec 27, T26S, R33E area Lea County, NM