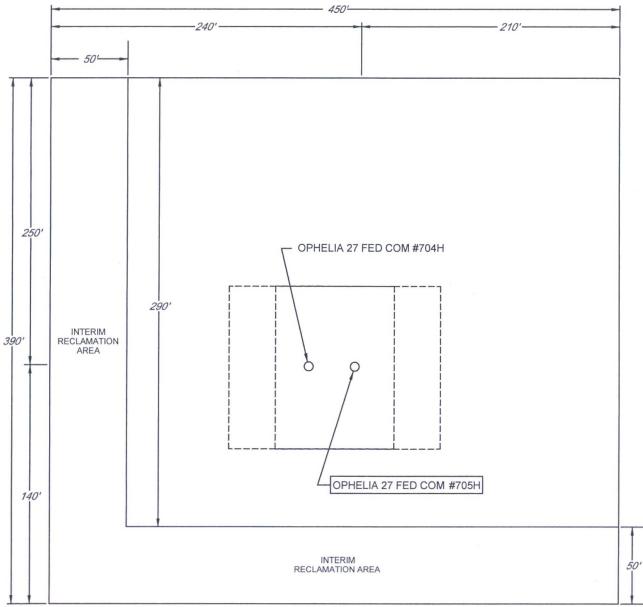

## EXHIBIT 2C RECLAMATION AND FACILITY DIAGRAM - PRODUCTION FACILITIES DIAGRAM

.

## SECTION 27, TOWNSHIP 26-S, RANGE 33-E, N.M.P.M. LEA COUNTY, NEW MEXICO DETAIL VIEW SCALE: 1" = 60"

TOPSOIL STORAGE

LEASE NAME & WELL NO.: \_\_\_\_OPHELIA 27 FED COM #705H #705H LATITUDE \_\_\_\_N 32.0147870\_\_ #705H LONGITUDE \_\_\_\_W 103.5655735\_\_\_