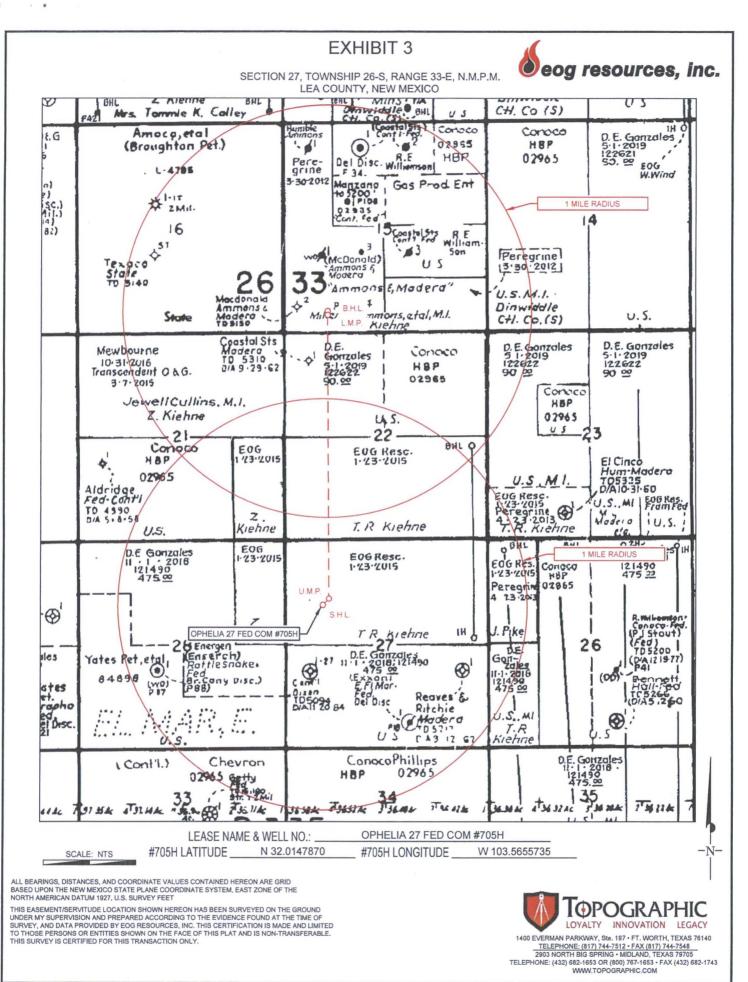

**DISTANCE & DIRECTION** 

DESCRIPTION \_

1 3

FROM INT. OF NM-128 N. & COUNTY RD. 2-B

GO EAST ON NM-128 W ±6.5 MILES, THENCE SOUTHWEST (RIGHT) ON CR. 2/BATTLE AXE RD. ±17.1 MILES, THENCE EAST (LEFT) ON LEASE RD. ±1.4 MILES TO A POINT ±40 FEET WEST OF THE LOCATION.

2470' FNL & 830' FWL

THIS EASEMENT/SERVITUDE LOCATION SHOWN HEREON HAS BEEN SURVEYED ON THE GROUND UNDER MY SUPERVISION AND PREPARED ACCORDING TO THE EVIDENCE FOUND AT THE TIME OF SURVEY, AND DATA PROVIDED BY EOG RESOURCES, INC. THIS CERTIFICATION IS MADE AND LIMITED TO THOSE PERSONS OR ENTITIES SHOWN ON THE FACE OF THIS PLAT AND IS NON-TRANSFERABLE. THIS SURVEY IS CERTIFIED FOR THIS TRANSACTION ONLY.