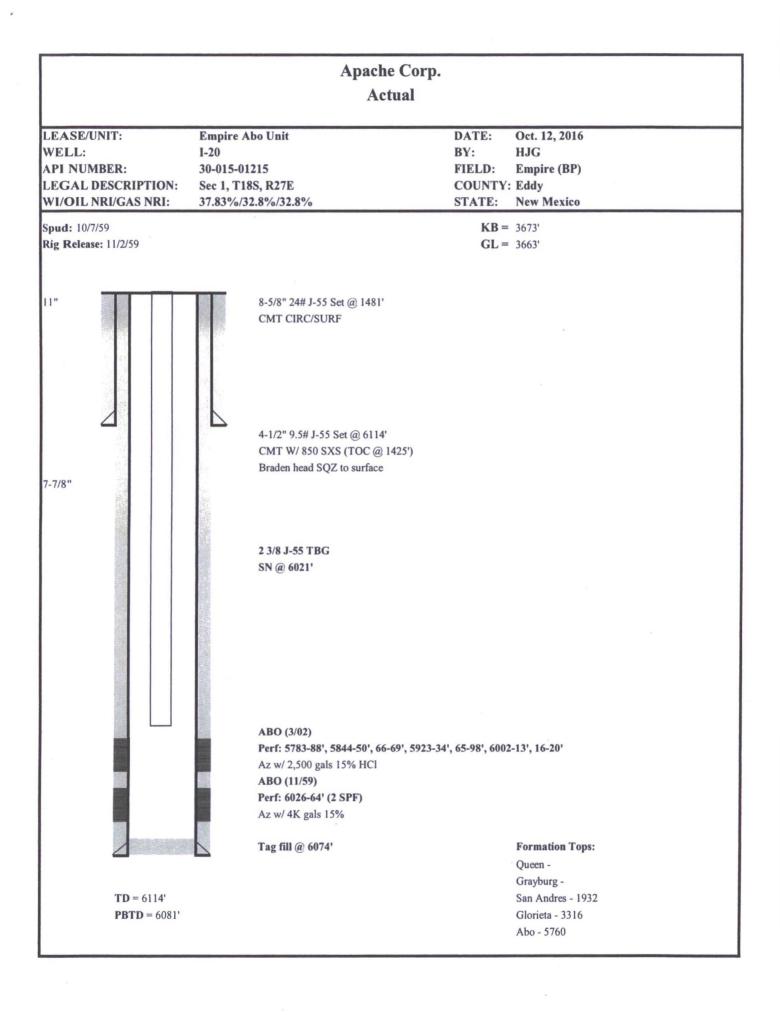

| MUSS | as  |      |
|------|-----|------|
| MUB  | 121 | 2014 |

October 12, 2016

Empire ABO Unit # I-20 API # 30-015-01215 Eddy County, NM Surface Casing: 8-5/8" 24# Set @ 1,483' Production Casing: 4-1/2" 9.5# Set @ 6,114' Producing Interval: 5,783-6,064'

## No record of the braden head squeeze claimed by the Apache wellbore diagram of 10/12/2016 has been found. Submit a dated record of that workover as a BLM sundry.

A temporarily abandoned well is defined as a completion that is not capable of production in paying quantities but which may have value as a service well.