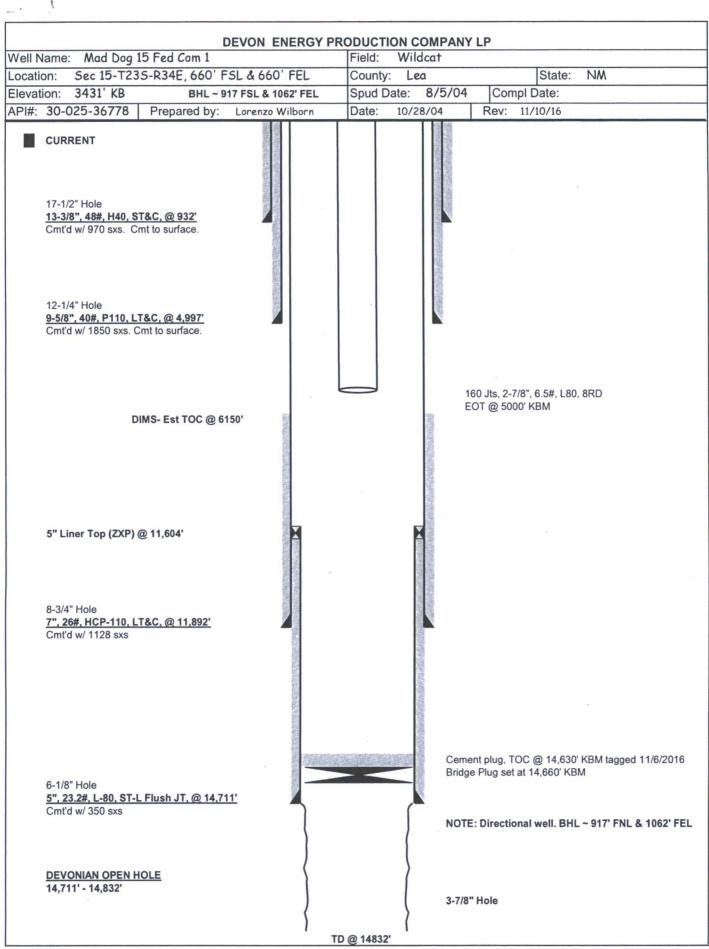

|                                                                |                                                       |                                    |                                                                 |  |



10

I.