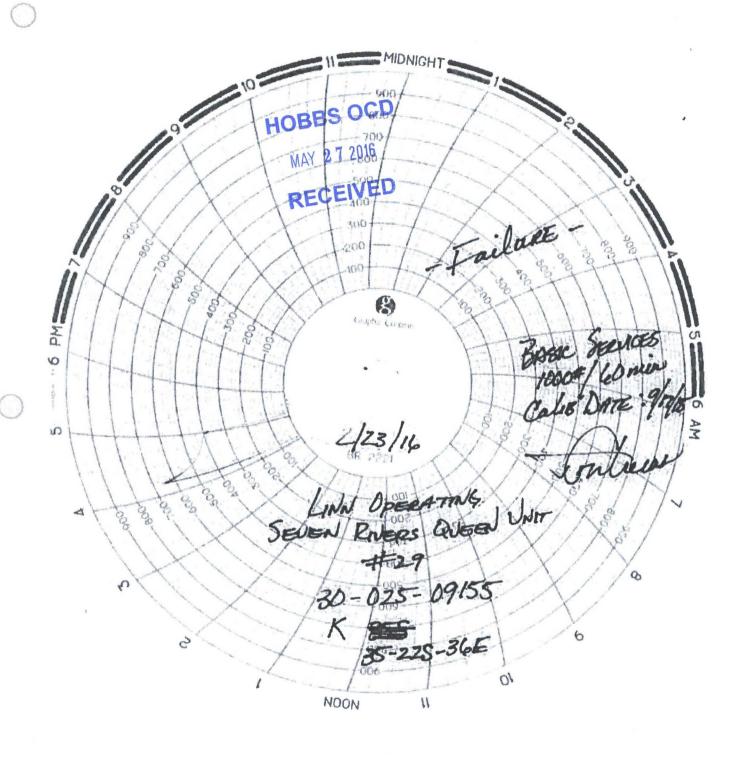

## **HOBBS OCD**

<u>Charlet I</u> 1625 N. Franch Dr., Bubbs, NM 88240 Phone: (575) 393-6161 Fax: (575) 393-9720

MAY 2 7 2016

## State of New Mexico

Energy, Minerals and Natural Resources Department RECEIVED Oil Conservation Division Hobbs District Office

| BRADENHEAD TEST REPORT                      |                            |                                |                    |                             |           |                               |  |  |  |
|---------------------------------------------|----------------------------|--------------------------------|--------------------|-----------------------------|-----------|-------------------------------|--|--|--|
| LINN                                        | OPERATIN                   | Northe<br>1G                   |                    | 30-                         | 025 - 6   | 09155                         |  |  |  |
| LINN<br>SEVEN RI                            | VERS QU                    | roperty Name UN17              | -                  |                             |           | vell Na. 29                   |  |  |  |
| <sup>2</sup> Surface Location               |                            |                                |                    |                             |           |                               |  |  |  |
| UL-Lot Section To                           | waship 3Range<br>25 36E    | Feet from 198                  | N/S Line           | 1980                        | E/W Line  | LEA                           |  |  |  |
|                                             |                            | Well Stat                      |                    |                             |           |                               |  |  |  |
| YES TA'D WELL NO                            | YES SHUT-IN                | NO IN INJECTOR                 | SWD OII            | PRODUCER G                  | s 2       | DATE /19/16                   |  |  |  |
| 7/1/6                                       |                            |                                |                    |                             |           |                               |  |  |  |
| OBSERVED DATA                               |                            |                                |                    |                             |           |                               |  |  |  |
|                                             | (A)Surface                 | (B)Interm(1)                   | (C)Intern(2)       | (10)19-                     | od Cang   | (ETubing                      |  |  |  |
| Pressure                                    | 1                          |                                |                    |                             | 0         | 50                            |  |  |  |
| Flow Characteristics                        |                            |                                |                    |                             |           |                               |  |  |  |
| Pull                                        | YIE                        | Y/N                            | Y/.                | N                           | Y         | CO2<br>WTR                    |  |  |  |
| Steady Flaw                                 | Y/N)                       | Y/N                            | Y/                 | N                           | Y/ON      | GAS _                         |  |  |  |
| Surges                                      | 7.0                        | Y/N                            | ¥/1                | N                           | YIN       | Type of Plats                 |  |  |  |
| Down to nething                             |                            | Y/N                            | Y/                 | N                           | ON N      | Injected for<br>Waterflood If |  |  |  |
| Gas or Oil                                  | YIJS                       | Y/N                            | Y/                 |                             | YIN       | apple.                        |  |  |  |
| Water                                       | Y/W                        | Y/N                            | Y/                 | N                           | YIIN      |                               |  |  |  |
|                                             |                            |                                |                    |                             |           |                               |  |  |  |
| Remarks - Please state for each             | n string (A,H,C,D,E) perti | sent information regarding ble | ed down or continu | our build up if application | s.        |                               |  |  |  |
|                                             |                            |                                |                    |                             |           |                               |  |  |  |
|                                             |                            |                                |                    | ,                           | 1         |                               |  |  |  |
| 1/ No lune                                  |                            |                                |                    |                             |           |                               |  |  |  |
| foilure of                                  |                            |                                |                    |                             |           |                               |  |  |  |
| 1                                           |                            |                                |                    |                             |           |                               |  |  |  |
|                                             |                            |                                |                    |                             |           |                               |  |  |  |
| C. /                                        | 1                          |                                |                    |                             | 1000      |                               |  |  |  |
| Signature                                   | 10 /10                     | 1)                             |                    | 07.00                       | CEDUATION | DDUELON                       |  |  |  |
| - Angelas                                   |                            |                                |                    | OIL CONSERVATION DIVISION   |           |                               |  |  |  |
| Title: PRODUCTION SPECIALIST                |                            |                                |                    | Entered into RBDMS  Re-lest |           |                               |  |  |  |
| E-mail Address: econtreras Olinnenergy. com |                            |                                |                    | me                          |           |                               |  |  |  |
| Date: 2/19/2016 Phone: 575/904-003/         |                            |                                | ,,,                |                             |           |                               |  |  |  |