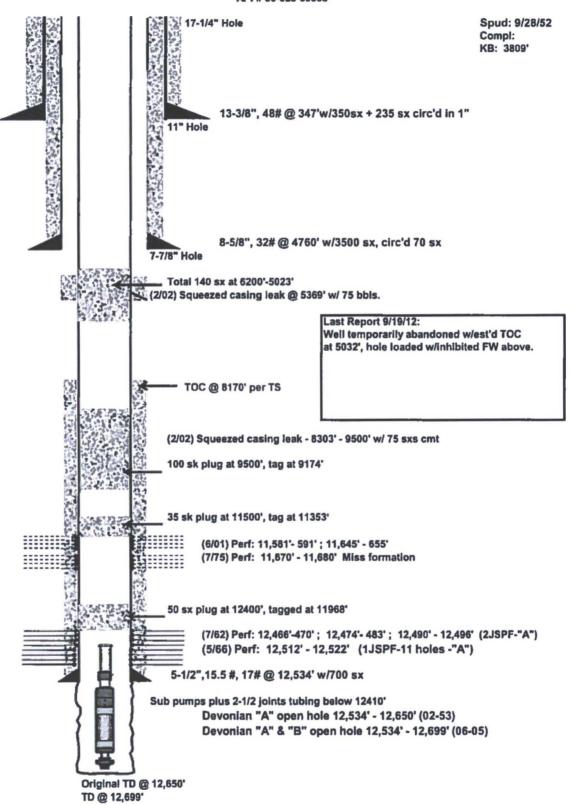

## Priest #3 - 660' FNL & 1650' FWL of Sec. 1, T-15S, R-37E, Unit Letter "C" API # 30-025-09863