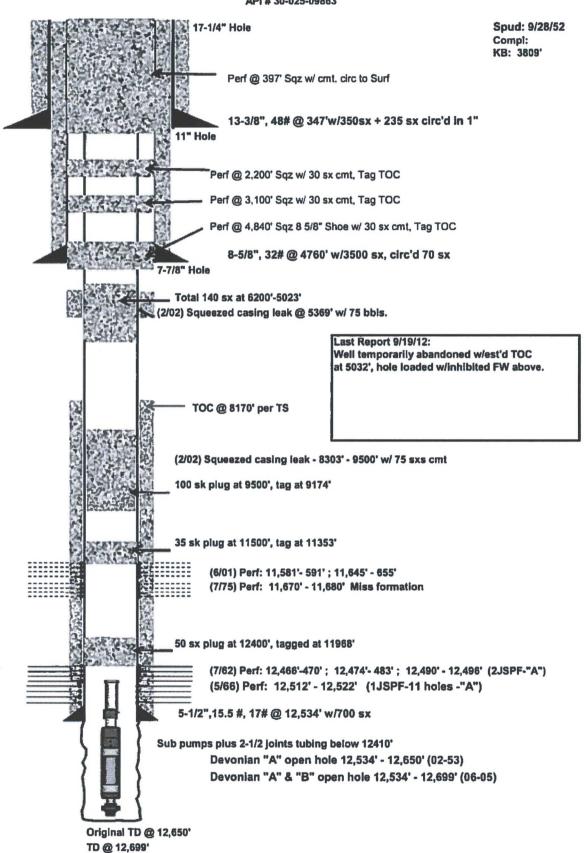

## HOBBS OCD

DEC 1 4 2016

|                                                                                                                                                              |                                       | L.                    | JEC I - LUIG              |                                |
|--------------------------------------------------------------------------------------------------------------------------------------------------------------|---------------------------------------|-----------------------|---------------------------|--------------------------------|
| Submit 1 Copy To Appropriate District<br>Office                                                                                                              | State of New Me                       | exico                 |                           | Form C-103                     |
| District I - (575) 393-6161                                                                                                                                  | Energy, Minerals and Natu             | ıral Resources        | ECEAPVIOD -               | Revised July 18, 2013          |
| 1625 N. French Dr., Hobbs, NM 88240<br><u>District II</u> – (575) 748-1283                                                                                   | OIL CONSERVATION                      | DIVISION              | 30-025-0                  |                                |
| 811 S. First St., Artesia, NM 88210 <u>District III</u> – (505) 334-6178  1220 South St. Francis Dr.                                                         |                                       | 5. Indicate Type of L | rease                     |                                |
| 1000 Rio Brazos Rd., Aztec, NM 87410<br>District IV – (505) 476-3460 Santa Fe, NM 87505                                                                      |                                       | 6. State Oil & Gas L  |                           |                                |
| 1220 S. St. Francis Dr., Santa Fe, NM<br>87505                                                                                                               |                                       |                       |                           |                                |
| SUNDRY NOTICES AND REPORTS ON WELLS                                                                                                                          |                                       |                       | 7. Lease Name or Ur       | nit Agreement Name             |
| (DO NOT USE THIS FORM FOR PROPOSALS TO DRILL OR TO DEEPEN OR PLUG BACK TO A DIFFERENT RESERVOIR. USE "APPLICATION FOR PERMIT" (FORM C-101) FOR SUCH/         |                                       |                       | Priest                    |                                |
| PROPOSALS.)  1. Type of Well: Oil Well                                                                                                                       | Gas Well Other                        |                       | 8. Well Number            | 3                              |
| 2 Name of Operator                                                                                                                                           | ral Resources Co.                     | , LLC                 | 9. OGRID Number<br>295770 |                                |
| 3. Address of Operator                                                                                                                                       |                                       |                       | 10. Pool name or Wildcat  |                                |
|                                                                                                                                                              | Ste 2800 Denver,                      | CO 80203              | Devoni                    | an                             |
| 4. Well Location                                                                                                                                             | 660 feet from the north               | ) 1: t                | 1650 feet from th         | ne west line                   |
| Unit Letter Section 1                                                                                                                                        |                                       | line and ange 37E     | loct Hom ti               | ountyLea                       |
| Section 1                                                                                                                                                    | 11. Elevation (Show whether DR        |                       |                           | buntyDea                       |
|                                                                                                                                                              | 3808' GL                              |                       |                           | 942-226-0352                   |
| 12 Charle                                                                                                                                                    | Appropriate Day to Indicate N         | Intura of Notice      | Dancet or Other Da        | ato.                           |
| 12. Check Appropriate Box to Indicate Nature of Notice, Report or Other Data                                                                                 |                                       |                       |                           |                                |
| NOTICE OF INTENTION TO:  PERFORM REMEDIAL WORK □ PLUG AND ABANDON Δ REMEDIAL WORK □ INT TO PA                                                                |                                       |                       |                           | INT TO PA                      |
| PERFORM REMEDIAL WORK ☐ PLUG AND ABANDON ♣ REMEDIAL WORK TEMPORARILY ABANDON ☐ CHANGE PLANS ☐ COMMENCE DRIL                                                  |                                       |                       |                           | P&A NR                         |
| PULL OR ALTER CASING                                                                                                                                         |                                       | CASING/CEMEN          |                           | P&A R                          |
| DOWNHOLE COMMINGLE                                                                                                                                           | •                                     |                       |                           |                                |
| CLOSED-LOOP SYSTEM  OTHER:                                                                                                                                   | , – –                                 | OTHER:                |                           | E.I.                           |
| 13. Describe proposed or completed operations. (Clearly state all pertinent details, and give pertinent dates, including estimated date                      |                                       |                       |                           |                                |
| of starting any proposed work). SEE RULE 19.15.7.14 NMAC. For Multiple Completions: Attach wellbore diagram of proposed completion or recompletion.          |                                       |                       |                           |                                |
| Pesolute proposes to plug and abandon the subject well by the following.                                                                                     |                                       |                       |                           |                                |
| 1. Tag bottom @ ±5,023' and circulate hole with mud. Pressure test csg to 500psi                                                                             |                                       |                       |                           |                                |
| 2. Perf @ $4.8 \$ 0'$ and squeeze $8.5/8''$ shoe with 30 sacks. Wait on cement and tag.                                                                      |                                       |                       |                           |                                |
| 3. Perf @ 3,100' and squeeze with 30 sacks. Wait on cement and tag.                                                                                          |                                       |                       |                           |                                |
| 4. Perf @ 2,200' and squeeze with 30 sacks. Wait on cement and tag.                                                                                          |                                       |                       |                           |                                |
| <ol> <li>Perf @ 397' and circulate cement to surface.</li> <li>Remove wellhead and confirm cement to surface on all strings.</li> </ol>                      |                                       |                       |                           |                                |
| <ol> <li>Remove wellhead and confirm cement to surface on all strings.</li> <li>Install dry hole marker and remove anchors 3' below ground level.</li> </ol> |                                       |                       |                           |                                |
| 8. Restore surface to condition prior to drilling.                                                                                                           |                                       |                       |                           |                                |
| 9. Have NMOCD inspec                                                                                                                                         |                                       |                       |                           | - 70                           |
|                                                                                                                                                              |                                       |                       | FY OCD 24 HOU             | IRS PRIOR TO                   |
| Spud Date:                                                                                                                                                   | Rig Release D                         | ate: NOTI             | FY OCD 24 HO              | NG OPERATIONS                  |
|                                                                                                                                                              |                                       | BEG                   | INNING PLOS               | IRS PRIOR TO<br>ING OPERATIONS |
| I have by contify that the information                                                                                                                       | n above is true and complete to the b |                       |                           |                                |
| Thereby certify that the informatio                                                                                                                          | above is true and complete to the t   | est of my knowledg    | e and belief.             |                                |
| SIGNATURE & Shurry                                                                                                                                           | HILLE ST P.                           | egulatory Ana         | lyst DATE                 | 12-13-16                       |
| Sherry O                                                                                                                                                     | ass                                   |                       | uteenergy.com             | 303-573-4886                   |
| Type or print name E-mail address: PHONE:                                                                                                                    |                                       |                       |                           |                                |
| For State Use Only                                                                                                                                           |                                       |                       |                           |                                |
| APPROVED BY: War Little Petroleum Engr. Specialist DATE 12/15/2016                                                                                           |                                       |                       |                           |                                |
| Conditions of Approval (if any):                                                                                                                             |                                       | J                     |                           |                                |
|                                                                                                                                                              |                                       |                       |                           |                                |

## Priest # 3 - 660' FNL & 1650' FWL of Sec. 1, T-15S, R-37E, Unit Letter "C" API # 30-025-09863