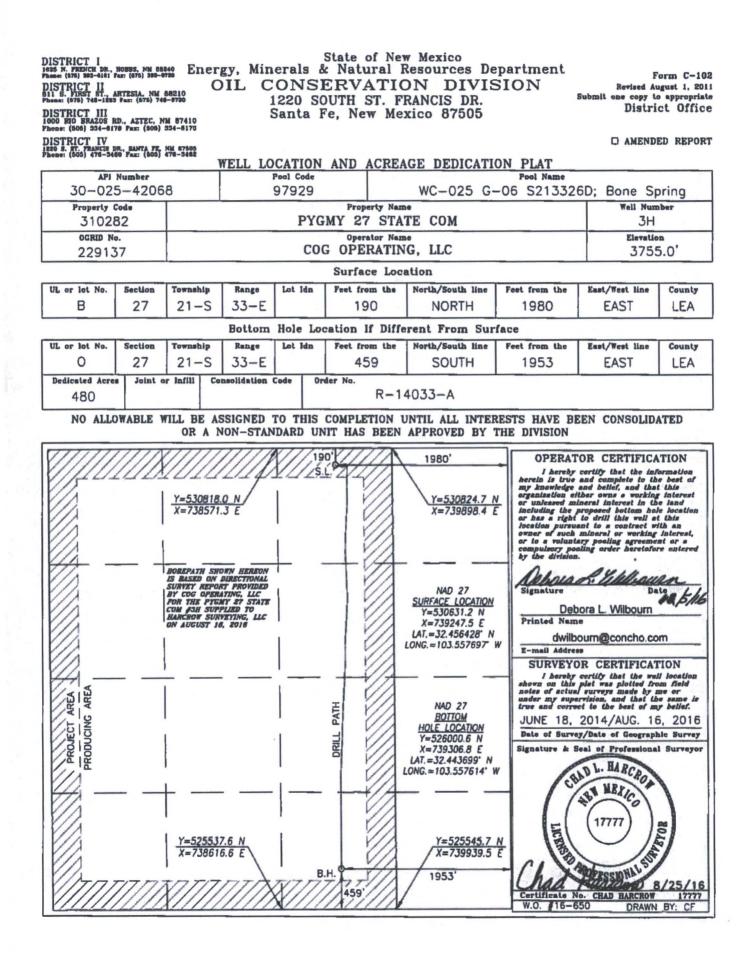

| Submit 1 Copy To Appropriate District                                                                          | tit 1 Copy To Appropriate District State of New Mexico<br>c<br>ict.1 - (575) 393-6161<br>N. French Dr., Hobbs, NM 38240 BS Finergy, Minerals and Natural Resources<br>ict.1 - (575) 748-1283 |                                      |  |  |  |  |
|----------------------------------------------------------------------------------------------------------------|----------------------------------------------------------------------------------------------------------------------------------------------------------------------------------------------|--------------------------------------|--|--|--|--|
| District 1 - (575) 393-6161                                                                                    | Revised July 18, 2013                                                                                                                                                                        |                                      |  |  |  |  |
| 1625 N. French Dr., Hobbs, NM 88240                                                                            |                                                                                                                                                                                              | WELL API NO.<br>30-025-42068         |  |  |  |  |
| 811 S. First St., Artesia, NM 88210                                                                            | IL CONSERVATION DIVISION                                                                                                                                                                     | 5. Indicate Type of Lease            |  |  |  |  |
|                                                                                                                | STATE STATE                                                                                                                                                                                  |                                      |  |  |  |  |
| 1000 Rio Brazos Rd., Aztec, NM 87410<br>District IV - (505) 476-3460                                           | 6. State Oil & Gas Lease No.                                                                                                                                                                 |                                      |  |  |  |  |
| 1220 S. St. Francis Dr., Santa Fe NME CEIVE                                                                    |                                                                                                                                                                                              |                                      |  |  |  |  |
|                                                                                                                | D REPORTS ON WELLS                                                                                                                                                                           | 7. Lease Name or Unit Agreement Name |  |  |  |  |
| (DO NOT USE THIS FORM FOR PROPOSALS TO I                                                                       | 7. Lease Name of Omr Agreement Name                                                                                                                                                          |                                      |  |  |  |  |
| DIFFERENT RESERVOIR. USE "APPLICATION F                                                                        | Pygmy 27 State Com                                                                                                                                                                           |                                      |  |  |  |  |
| PROPOSALS.)<br>1. Type of Well: Oil Well Gas Well                                                              | 8. Well Number                                                                                                                                                                               |                                      |  |  |  |  |
| 1. Type of went on went a Gas we                                                                               |                                                                                                                                                                                              | 3H                                   |  |  |  |  |
| 2. Name of Operator                                                                                            |                                                                                                                                                                                              | 9. OGRID Number                      |  |  |  |  |
| COG Operating LLC                                                                                              | er a statistica et al anna i si provinci a contra anna estatistica e estatistica e estatistica e estatistica e                                                                               | 229137                               |  |  |  |  |
| 3. Address of Operator                                                                                         | 10                                                                                                                                                                                           | 10. Pool name or Wildcat             |  |  |  |  |
| 2208 W. Main Street, Artesia, NM 8821                                                                          | 10                                                                                                                                                                                           | WC-025 G-06 S213323D; Bone Spring    |  |  |  |  |
| 4. Well Location                                                                                               |                                                                                                                                                                                              |                                      |  |  |  |  |
| Unit Letter B : 190                                                                                            | feet from theNorthline and                                                                                                                                                                   | 1980 feet from the <u>East</u> line  |  |  |  |  |
| Section 27                                                                                                     | Township 21S Range                                                                                                                                                                           | 33E NMPM Lea County                  |  |  |  |  |
| 11. Ek                                                                                                         | evation (Show whether DR, RKB, RT, GR,                                                                                                                                                       | etc.)                                |  |  |  |  |
| the second s | 3775' GR                                                                                                                                                                                     |                                      |  |  |  |  |
|                                                                                                                |                                                                                                                                                                                              | 1                                    |  |  |  |  |
| <ol><li>Check Appropriate Box to Indicate Nature of Notice, Report or Other Data</li></ol>                     |                                                                                                                                                                                              |                                      |  |  |  |  |
| NOTICE OF INTENTION TO: SUBSEQUENT REPORT OF:                                                                  |                                                                                                                                                                                              |                                      |  |  |  |  |

In compliance with the instructions set forth in NMOCD Hearing Order #R-014033-A, COG Operating LLC is submitting a revised Form C-102, which includes the new boundaries for the dedicated acreage under the proposed Communitization Agreement.