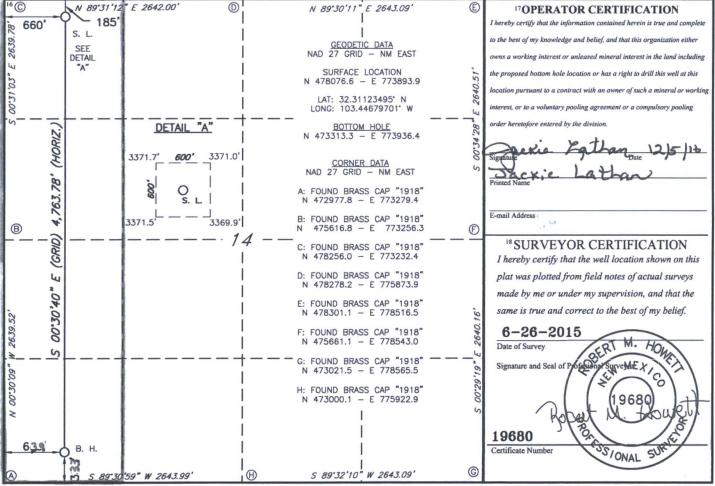

RECEIVED

■ AMENDED REPORT

WELL LOCATION AND ACREAGE DEDICATION PLAT

|                                                                          | API Numbe |          | 1                                | <sup>2</sup> Pool Code |               | CEITOE DEDIC     |               |                |            |        |
|--------------------------------------------------------------------------|-----------|----------|----------------------------------|------------------------|---------------|------------------|---------------|----------------|------------|--------|
| 30-0                                                                     |           |          | 2209 Antelope Ridge: Bone Spring |                        |               |                  |               |                |            |        |
| <sup>4</sup> Property Co                                                 |           |          | 5 Property Name 6 Well Number    |                        |               |                  |               |                |            |        |
| 316817                                                                   |           |          | ORYX 14 B3DM FED COM             |                        |               |                  |               |                | 1H         |        |
| 7 OGRID NO.                                                              |           |          | 8 Operator Name                  |                        |               |                  |               |                | 9Elevation |        |
| 14744                                                                    |           |          | MEWBOURNE OIL COMPANY            |                        |               |                  |               |                | 3373'      |        |
| <sup>10</sup> Surface Location                                           |           |          |                                  |                        |               |                  |               |                |            |        |
| UL or lot no.                                                            | Section   | Township | Range                            | Lot Idn                | Feet from the | North/South line | Feet From the | East/West line |            | County |
| D                                                                        | 14        | 23S      | 34E                              |                        | 185           | NORTH            | 660           | WEST           |            | LEA    |
| 11 Bottom Hole Location If Different From Surface                        |           |          |                                  |                        |               |                  |               |                |            |        |
| UL or lot no.                                                            | Section   | Township | Range                            | Lot Idn                | Feet from the | North/South line | Feet from the | East/West line |            | County |
| M                                                                        | 14        | 23S      | 34E                              |                        | 333           | SOUTH            | 639'          | WEST           |            | LEA    |
| 12 Dedicated Acres 13 Joint or Infill 14 Consolidation Code 15 Order No. |           |          |                                  |                        |               |                  |               |                |            |        |
| 160                                                                      |           |          |                                  |                        |               |                  |               |                |            |        |