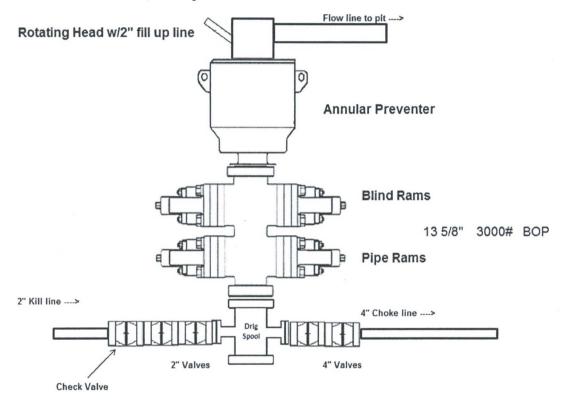

minimum.
- 4. All fittings to be flanged.
- Safety valve must be available on rig floor at all times with proper connections, valve to be full 2000 psi WP minimum.
- 6. All choke and fill lines to be securely anchored especially ends of choke lines.
- 7. Equipment through which bit must pass shall be at least as large as the diameter of the casing being drilled through.
- 8. Kelly cock on Kelly.
- 9. Extension wrenches and hands wheels to be properly installed.
- 10. Blow out preventer control to be located as close to driller's position as feasible.
- Blow out preventer closing equipment to include minimum 40-gallon accumulator, two independent sources of pump power on each closing unit installation all API specifications.

Blowout Preventers

# Exhibit #11

# 3,000 psi BOP Schematic

4





# 3M Choke Manifold Equipment

4

## **Closed Loop Operation & Maintenance Procedure**

All drilling fluid circulated over shaker(s) with cuttings discharged into roll off container.

Fluid and fines below shaker(s) are circulated with transfer pump through centrifuge(s) or solids separator with cuttings and fines discharged into roll off container.

Fluid is continuously re-circulated through equipment with polymer added to aid separation of cutting fines.

Roll off containers are lined and de-watered with fluids re-circulated into system.

Additional tank is used to capture unused drilling fluid or cement returns from casing jobs.

This equipment will be maintained 24 hrs./day by solids control personnel and or rig crews that stay on location.

Cuttings will be hauled to either:

CRI