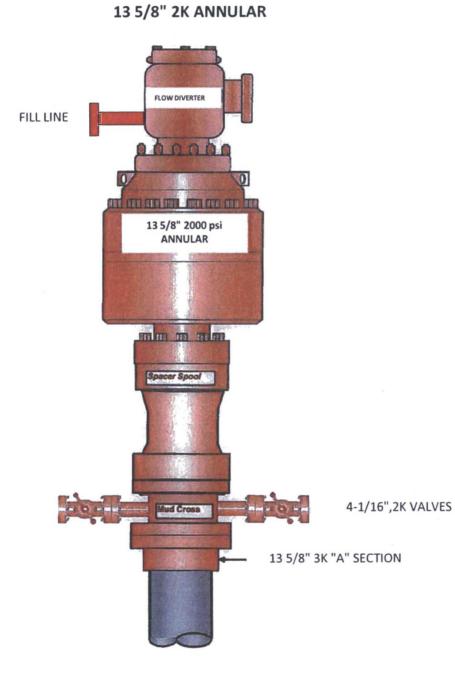

------------|------------------------------|
| BH Pressure at deepest TVD | 4510 psi                     |
| Abnormal Temperature       | No                           |

Mitigation measure for abnormal conditions.

Hydrogen Sulfide (H2S) monitors will be installed prior to drilling out the surface shoe. If H2S is detected in concentrations greater than 100 ppm, the operator will comply with the provisions of Onshore Oil and Gas Order #6. If Hydrogen Sulfide is encountered, measured values and formations will be provided to the BLM.

Yes H2S is present

Yes H2S Plan attached

#### 8. Other facets of operation

Is this a walking operation? No. Will be pre-setting casing? No

Attachments: BOPs drawings

GEG 5/26/15

Exhibit #10 (Choke Manifold Schematic same as Exhibit #9)

. . . . . . .

4



COG Operating LLC

# COG Operating LLC Exhibit #9 BOPE and Choke Schematic



**Blowout Preventer Schematic** 

#### NOTES REGARDING THE BLOWOUT PREVENTERS Master Drilling Plan Eddy County, New Mexico

- 1. Drilling nipple to be so constructed that it can be removed without use of a welder through rotary table opening, with minimum I.D. equal to preventer bore.
- 2. Wear ring to be properly installed in head.
- 3. Blow out preventer and all fittings must be in good condition, 2000 psi WP minimum.
- 4. All fittings to be flanged.
- Safety valve must be available on rig floor at all times with proper connections, valve to be full 2000 psi WP minimum.
- 6. All choke and fill lines to be securely anchored especially ends of choke lines.
- 7. Equipment through which bit must pass shall be at