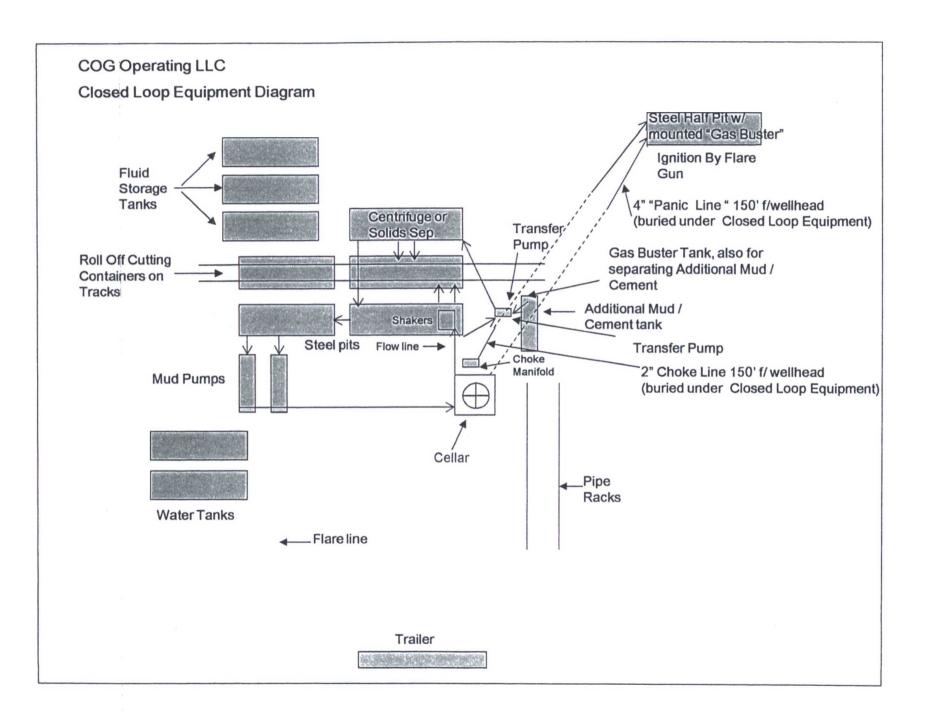

ted over shaker(s) with cuttings discharged into roll off container.

Fluid and fines below shaker(s) are circulated with transfer pump through centrifuge(s) or solids separator with cuttings and fines discharged into roll off container.

Fluid is continuously re-circulated through equipment with polymer added to aid separation of cutting fines.

Roll off containers are lined and de-watered with fluids re-circulated into system.

Additional tank is used to capture unused drilling fluid or cement returns from casing jobs.

This equipment will be maintained 24 hrs./day by solids control personnel and or rig crews that stay on location.

Cuttings will be hauled to either:

CRI (permit number R9166) or GMI (permit number 711-019-001)

dependent upon which rig is available to drill this well.