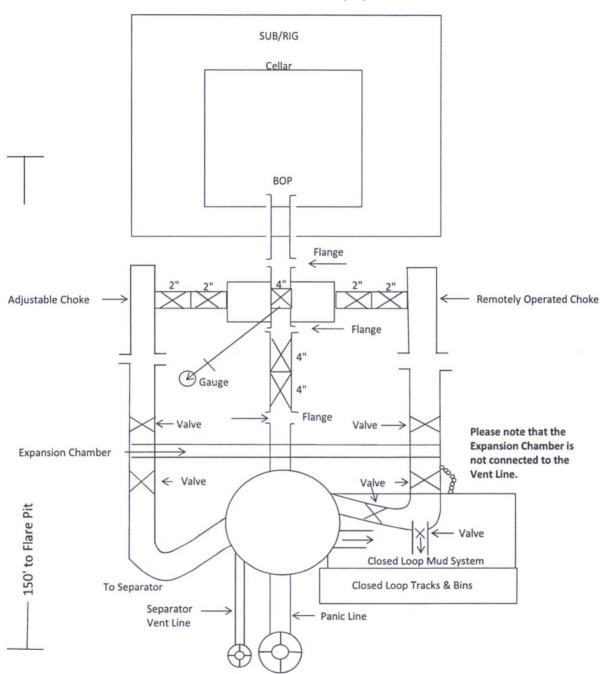

nimum.
- 4. All fittings to be flanged.
- Safety valve must be available on rig floor at all times with proper connections, valve to be full 2000 psi WP minimum.
- 6. All choke and fill lines to be securely anchored especially ends of choke lines.
- 7. Equipment through which bit must pass shall be at least as large as the diameter of the casing being drilled through.
- 8. Kelly cock on Kelly.
- 9. Extension wrenches and hands wheels to be properly installed.
- 10. Blow out preventer control to be located as close to driller's position as feasible.
- Blow out preventer closing equipment to include minimum 40-gallon accumulator, two independent sources of pump power on each closing unit installation all API specifications.

Blowout Preventers

# Exhibit #11

# 3,000 psi BOP Schematic

4





# 3M Choke Manifold Equipment

4

## **Closed Loop Operation & Maintenance Procedure**

All drilling fluid circulated over shaker(s) with cuttings discharged into roll off container.

Fluid and fines below shaker(s) are circulated with transfer pump through centrifuge(s) or solids separator with cuttings and fines discharged into roll off container.

Fluid is continuously re-circulated through equipment with polymer added to aid separation of cutting fines.

Roll off containers are lined and de-watered with fluids re-circulated into system.

Additional tank is used to capture unused drilling fluid or cement returns from casing jobs.

This equipment will be maintained 24 hrs./day by solids control personnel and or rig crews that stay on location.

Cuttings will be hauled to either:

CRI (