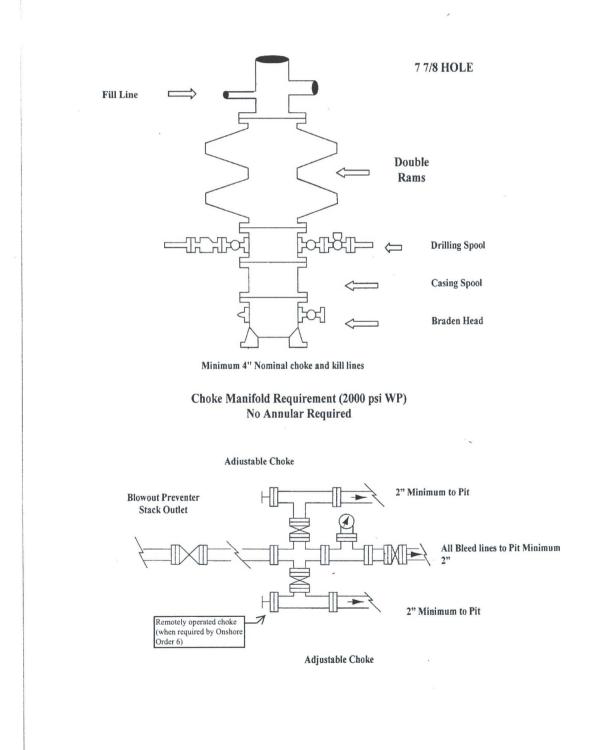

10 psi                     |
| Abnormal Temperature       | No                           |

Mitigation measure for abnormal conditions.

Hydrogen Sulfide (H2S) monitors will be installed prior to drilling out the surface shoe. If H2S is detected in concentrations greater than 100 ppm, the operator will comply with the provisions of Onshore Oil and Gas Order #6. If Hydrogen Sulfide is encountered, measured values and formations will be provided to the BLM.

Yes H2S is present

Yes H2S Plan attached

#### 8. Other facets of operation

Is this a walking operation? No. Will be pre-setting casing? No

Attachments: BOPs drawings

GEG 5/26/15

Exhibit #10 (Choke Manifold Schematic same as Exhibit #9)

. . . . . . .

4



COG Operating LLC

# COG Operating LLC Exhibit #9 BOPE and Choke Schematic



**Blowout Preventer Schematic** 

#### NOTES REGARDING THE BLOWOUT PREVENTERS Master Drilling Plan Eddy County, New Mexico

- 1. Drilling nipple to be so constructed that it can be removed without use of a welder through rotary table opening, with minimum I.D. equal to preventer bore.
- 2. Wear ring to be properly installed in head.
- 3. Blow out preventer and all fittings must be in good condition, 2000 psi WP minimum.
- 4. All fittings to be flanged.
- Safety valve must be available on rig floor at all times with proper connections, valve to be full 2000 psi WP minimum.
- 6. All choke and fill lines to be securely anchored especially ends of choke lines.
- 7. Equipment through which bit must pass shall be at least as large as the diameter of the casing being drilled through.
- 8. Kelly