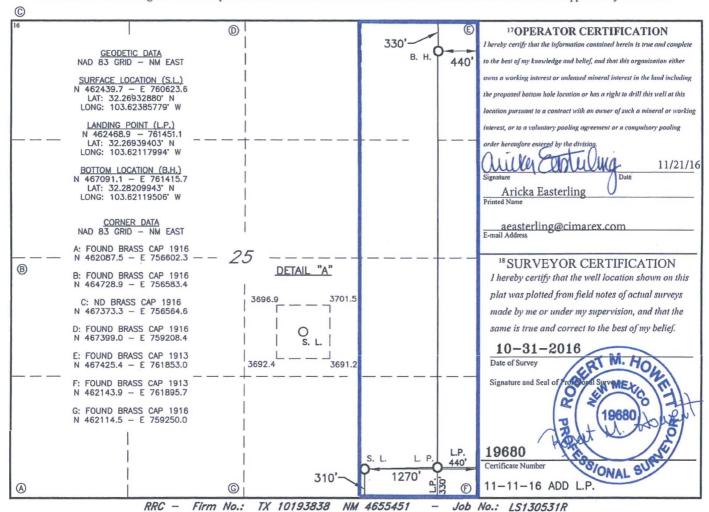

☐ AMENDED REPORT

WELL LOCATION AND ACREAGE DEDICATION PLAT

| 1                                   |         |                                    | <sup>2</sup> Pool Code | ;        | <sup>3</sup> Pool Name |                  |               |                |                                       |        |
|-------------------------------------|---------|------------------------------------|------------------------|----------|------------------------|------------------|---------------|----------------|---------------------------------------|--------|
| 30-025-42105                        |         |                                    | 9                      | 6603     |                        | Triste Draw; BS  |               |                |                                       |        |
| <sup>4</sup> Property Code<br>39568 |         | TRISTE DRAW 25 FEDERAL             |                        |          |                        |                  |               |                | 6 Well Number 5H                      |        |
| 70GRID NO.<br>215099                |         | 8 Operator Name CIMAREX ENERGY CO. |                        |          |                        |                  |               |                | <sup>9</sup> Elevation<br><b>3694</b> |        |
|                                     |         |                                    |                        |          | <sup>10</sup> Surface  | Location         |               |                |                                       |        |
| UL or lot no.                       | Section | Township                           | Range                  | Lot Idn  | Feet from the          | North/South line | Feet From the | East/West line |                                       | County |
| P                                   | 25      | 23S                                | 32E                    |          | 310                    | SOUTH            | 1270          | EAST           |                                       | LEA    |
|                                     |         |                                    | 11 ]                   | Bottom I | Hole Location          | If Different Fr  | om Surface    |                |                                       |        |
| UL or lot no.                       | Section | Township                           | Range                  | Lot Idn  | Feet from the          | North/South line | Feet from the | East/West line |                                       | County |
| A                                   | 25      | 23S                                | 32E                    |          | 330                    | NORTH            | 440           | EAST           |                                       | LEA    |
| 12 Dedicated Acres 13 Joint         |         | or Infill 14                       | Consolidation          | Code 15  | Order No.              |                  |               |                |                                       |        |
| 160                                 |         |                                    |                        |          |                        |                  |               |                |                                       |        |