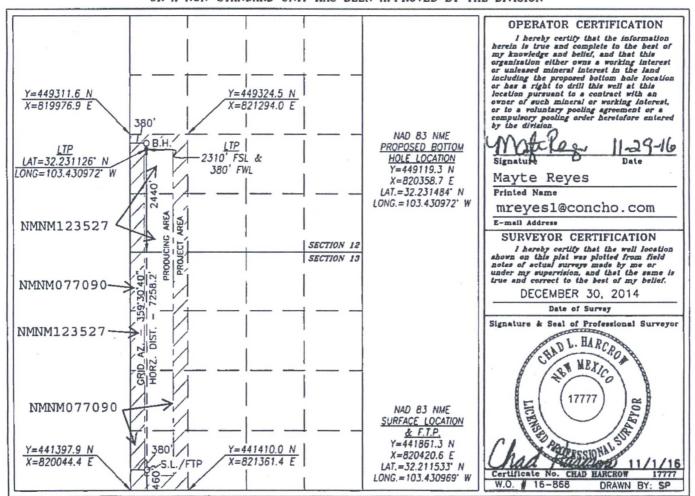

Santa Fe, New Mexico 87505

O AMENDED REPORT

WELL LOCATION AND ACREAGE DEDICATION PLAT

|               | FT                   | PLL POCKLION | MIND      | ACKEAGE   | DEDICATION | ILAI   |        |             |  |
|---------------|----------------------|--------------|-----------|-----------|------------|--------|--------|-------------|--|
| API Number    |                      | Pool Code    | Pool Name |           |            |        |        |             |  |
| 30-025-432    | 86                   | 96434        |           |           | Red Hills  | ; Bone | Spring | , North     |  |
| Property Code | Property Name        |              |           |           |            |        |        | Well Number |  |
|               | SOMBRERO FEDERAL COM |              |           |           |            |        |        | 4H          |  |
| OGRID No.     |                      |              |           | ator Name |            |        |        | Elevation   |  |
| 229137        |                      | COG          | OPE       | RATING,   | LLC        |        |        | 3474.5      |  |

## Surface Location

| UL or lot No. | Section | Township | Range | Lot Idn | Feet from the | North/South line | Feet from the | East/West line | County |
|---------------|---------|----------|-------|---------|---------------|------------------|---------------|----------------|--------|
| M             | 13      | 24-5     | 34-E  |         | 460           | SOUTH            | 380           | WEST           | LEA    |

## Bottom Hole Location If Different From Surface

| UL or lot No.   | Section | Township    | Range       | Lot Idn | Feet from the | North/South line | Feet from the | East/West line | County |
|-----------------|---------|-------------|-------------|---------|---------------|------------------|---------------|----------------|--------|
| 22              | 12      | 24-S        | 34-E        |         | 2440          | SOUTH            | 380           | WEST           | LEA    |
| Dedicated Acres | Joint o | r Infill Co | nsolidation | Code Or | der No.       |                  |               |                |        |
| 240             |         |             |             |         |               |                  | *             |                |        |

NO ALLOWABLE WILL BE ASSIGNED TO THIS COMPLETION UNTIL ALL INTERESTS HAVE BEEN CONSOLIDATED OR A NON-STANDARD UNIT HAS BEEN APPROVED BY THE DIVISION