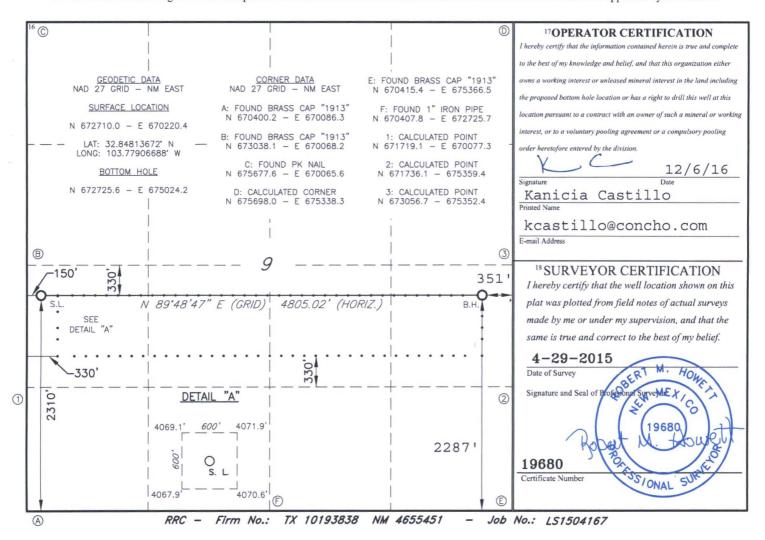

☐ AMENDED REPORT

VELL LOCATION AND ACREAGE DEDICATION PLAT

|                                     | 5        |                    | ELL L         | OCATIO                 | N AND AC      | REAGE DEDIC            | ATION PLA     | AT .           |                                        |   |
|-------------------------------------|----------|--------------------|---------------|------------------------|---------------|------------------------|---------------|----------------|----------------------------------------|---|
| API Number                          |          |                    |               | <sup>2</sup> Pool Code |               | <sup>3</sup> Pool Name |               |                |                                        |   |
| 30-015-42906                        |          |                    | 4             | 14500                  |               | Maljamar;Yeso-West     |               |                |                                        |   |
| <sup>4</sup> Property Code<br>39558 |          |                    |               | BRAN                   | EX-COG F      | y Name FEDERAL COM     |               |                | 6 Well Number<br>15H                   | / |
| 7 OGRID NO.<br>229137               |          | COG OPERATING, LLC |               |                        |               |                        |               |                | <sup>9</sup> Elevation<br><b>4067'</b> |   |
|                                     |          |                    |               |                        | 10 Surface    | Location               |               |                |                                        |   |
| UL or lot no.                       | Section  | Township           | Range         | Lot Idn                | Feet from the | North/South line       | Feet From the | East/West line | County                                 |   |
| L                                   | 9        | 17S                | 32E           |                        | 2310          | SOUTH                  | 150           | WEST           | LEA                                    |   |
|                                     |          |                    | 11            | Bottom H               | Iole Location | n If Different Fro     | om Surface    |                |                                        |   |
| UL or lot no.                       | Section  | Township           | Range         | Lot Idn                | Feet from the | North/South line       | Feet from the | East/West line | County                                 |   |
| I                                   | 9        | 17S                | 32E           |                        | 2287          | SOUTH                  | 351           | EAST           | LEA                                    |   |
| 12 Dedicated Acres                  | 13 Joint | or Infill 14 (     | Consolidation | Code 15 (              | Order No.     |                        |               |                |                                        |   |