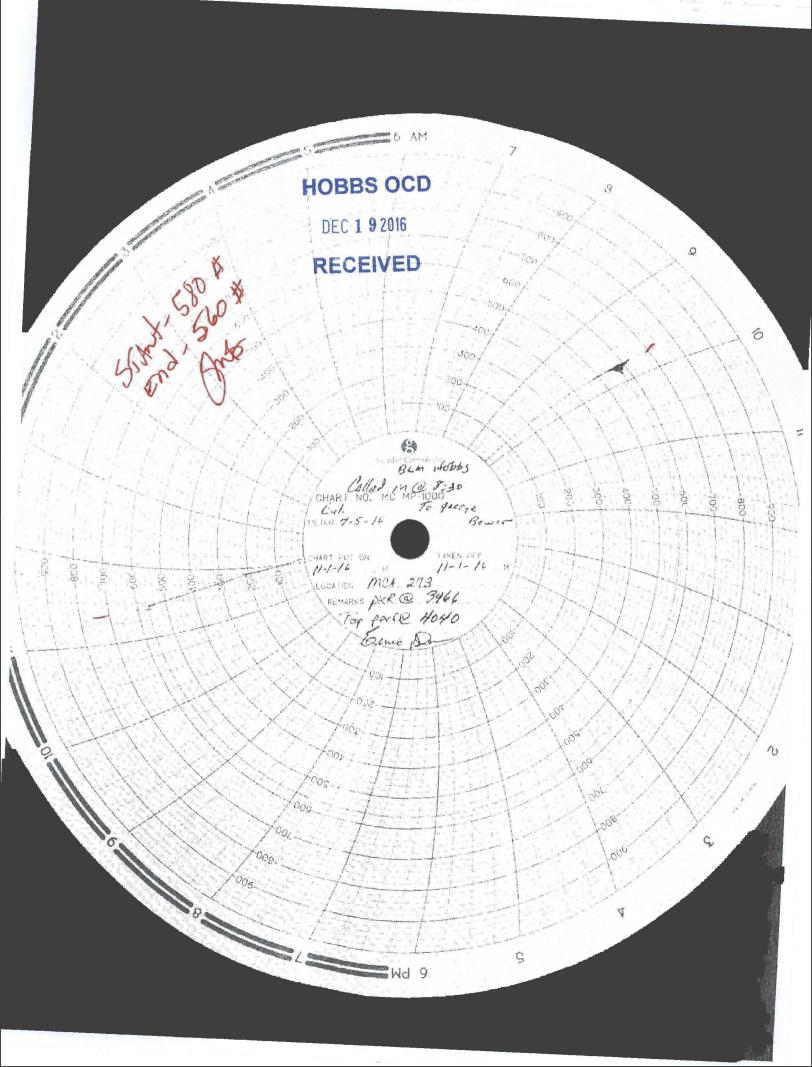

| Submit 1 Copy To Appropriate District Office                                                                                            | State of New Mexico                                                                                                                       | Form C-103                        |  |  |  |  |  |  |  |
|-----------------------------------------------------------------------------------------------------------------------------------------|-------------------------------------------------------------------------------------------------------------------------------------------|-----------------------------------|--|--|--|--|--|--|--|
| District I - (575) 393-6161 Ene                                                                                                         | Revised August 1, 2011 WELL API NO.                                                                                                       |                                   |  |  |  |  |  |  |  |
| 625 N. French Dr., Hobbs, NM 88240<br>District II – (575) 748-1283                                                                      | 625 N. French Dr., Hobbs, NM 88240 <u>District II</u> – (575) 748-1283  811 S. First St. Arresia NM 8821040BBS  OIL CONSERVATION DIVISION |                                   |  |  |  |  |  |  |  |
| D' III (505) 224 (170                                                                                                                   | 30-025-23730  5. Indicate Type of Lease                                                                                                   |                                   |  |  |  |  |  |  |  |
| 1000 Kio Brazos Kd., Aztec, NM 8/410                                                                                                    | STATE   FEE   Direct                                                                                                                      |                                   |  |  |  |  |  |  |  |
| <u>District IV</u> – (505) 476-3460<br>1220 S. St. Francis Dr., Santa Fe, NM                                                            | 6. State Oil & Gas Lease No.                                                                                                              |                                   |  |  |  |  |  |  |  |
| 87505                                                                                                                                   |                                                                                                                                           |                                   |  |  |  |  |  |  |  |
| SUNDRY NOTICES AND (DO NOT USE THIS FORM FOR PROPOSALS TO D                                                                             | 7. Lease Name or Unit Agreement Name MCA UNIT                                                                                             |                                   |  |  |  |  |  |  |  |
| DIFFERENT RESERVOIR. USE "APPLICATION FO                                                                                                | THE CHIL                                                                                                                                  |                                   |  |  |  |  |  |  |  |
| PROPOSALS.)  1. Type of Well: Oil Well Gas Well                                                                                         | 8. Well Number 273                                                                                                                        |                                   |  |  |  |  |  |  |  |
| 2 Name of Operator                                                                                                                      | 9. OGRID Number                                                                                                                           |                                   |  |  |  |  |  |  |  |
| ConocoPhillips Compa                                                                                                                    | 217817                                                                                                                                    |                                   |  |  |  |  |  |  |  |
| 3. Address of Operator P. O. Box 51810                                                                                                  | 10. Pool name or Wildcat                                                                                                                  |                                   |  |  |  |  |  |  |  |
| Midland, TX 79710                                                                                                                       | MALJAMAR                                                                                                                                  |                                   |  |  |  |  |  |  |  |
| 4. Well Location Unit Letter L : 1980                                                                                                   | feet from the SOUTH line and 560                                                                                                          | feet from the WEST line           |  |  |  |  |  |  |  |
| Section 26                                                                                                                              | feet from the SOUTH line and 560<br>Township 17S Range 32E                                                                                | NMPM County LEA                   |  |  |  |  |  |  |  |
|                                                                                                                                         | vation (Show whether DR, RKB, RT, GR, etc.)                                                                                               |                                   |  |  |  |  |  |  |  |
|                                                                                                                                         |                                                                                                                                           |                                   |  |  |  |  |  |  |  |
|                                                                                                                                         |                                                                                                                                           |                                   |  |  |  |  |  |  |  |
| <ol><li>Check Appropri</li></ol>                                                                                                        | ate Box to Indicate Nature of Notice,                                                                                                     | Report or Other Data              |  |  |  |  |  |  |  |
| NOTICE OF INTENTION                                                                                                                     | ON TO:   SUB                                                                                                                              | SEQUENT REPORT OF:                |  |  |  |  |  |  |  |
|                                                                                                                                         | ND ABANDON ☐ REMEDIAL WOR                                                                                                                 |                                   |  |  |  |  |  |  |  |
| TEMPORARILY ABANDON   CHANG                                                                                                             | E PLANS COMMENCE DRI                                                                                                                      | LLING OPNS. P AND A               |  |  |  |  |  |  |  |
|                                                                                                                                         | PLE COMPL CASING/CEMENT                                                                                                                   | 「JOB □                            |  |  |  |  |  |  |  |
| DOWNHOLE COMMINGLE                                                                                                                      |                                                                                                                                           | /                                 |  |  |  |  |  |  |  |
| OTHER:                                                                                                                                  | OTHER: BH TES                                                                                                                             | T & MIT                           |  |  |  |  |  |  |  |
| 13. Describe proposed or completed operations. (Clearly state all pertinent details, and give pertinent dates, including estimated date |                                                                                                                                           |                                   |  |  |  |  |  |  |  |
| of starting any proposed work). SEE RULE 19.15.7.14 NMAC. For Multiple Completions: Attach wellbore diagram of                          |                                                                                                                                           |                                   |  |  |  |  |  |  |  |
| proposed completion or recompletion.  11/1/16 RAN MIT TO 580#/35 MINS - WITNESSED AND TEST GOOD. CHART ATTACHED                         |                                                                                                                                           |                                   |  |  |  |  |  |  |  |
| BH TEST CONDUCTED 12/9/16 - PASSE                                                                                                       |                                                                                                                                           | TACHED                            |  |  |  |  |  |  |  |
| DITTEGT COMPOCIED 12//10 - I MODED AND ATTACHED                                                                                         |                                                                                                                                           |                                   |  |  |  |  |  |  |  |
| HOBBS OCD                                                                                                                               |                                                                                                                                           |                                   |  |  |  |  |  |  |  |
|                                                                                                                                         |                                                                                                                                           |                                   |  |  |  |  |  |  |  |
| DEC 1 9 2016                                                                                                                            |                                                                                                                                           |                                   |  |  |  |  |  |  |  |
|                                                                                                                                         |                                                                                                                                           |                                   |  |  |  |  |  |  |  |
| RECEIVED                                                                                                                                |                                                                                                                                           |                                   |  |  |  |  |  |  |  |
|                                                                                                                                         |                                                                                                                                           |                                   |  |  |  |  |  |  |  |
|                                                                                                                                         |                                                                                                                                           |                                   |  |  |  |  |  |  |  |
|                                                                                                                                         |                                                                                                                                           |                                   |  |  |  |  |  |  |  |
| Spud Date:                                                                                                                              | Rig Release Date:                                                                                                                         |                                   |  |  |  |  |  |  |  |
|                                                                                                                                         |                                                                                                                                           |                                   |  |  |  |  |  |  |  |
|                                                                                                                                         |                                                                                                                                           |                                   |  |  |  |  |  |  |  |
| I hereby certify that the information above is true and complete to the best of my knowledge and belief.                                |                                                                                                                                           |                                   |  |  |  |  |  |  |  |
| (1102                                                                                                                                   |                                                                                                                                           |                                   |  |  |  |  |  |  |  |
| SIGNATURE OKON TITLE Staff Regulatory Technician DATE 12/15/2016                                                                        |                                                                                                                                           |                                   |  |  |  |  |  |  |  |
| Turns on maint name Diagram de D                                                                                                        | E mail address                                                                                                                            | hilling com DIJONE: (420)(00 0174 |  |  |  |  |  |  |  |
| Type or print name Rhonda Rogers E-mail address: rogerrs@conocophillips.com PHONE: (432)688-9174  For State Use Only                    |                                                                                                                                           |                                   |  |  |  |  |  |  |  |
| SOR ME                                                                                                                                  |                                                                                                                                           |                                   |  |  |  |  |  |  |  |
| APPROVED BY Jones TITLE on fince officer DATE 19/16                                                                                     |                                                                                                                                           |                                   |  |  |  |  |  |  |  |
| Conditions of Approval (if any):                                                                                                        | U                                                                                                                                         |                                   |  |  |  |  |  |  |  |