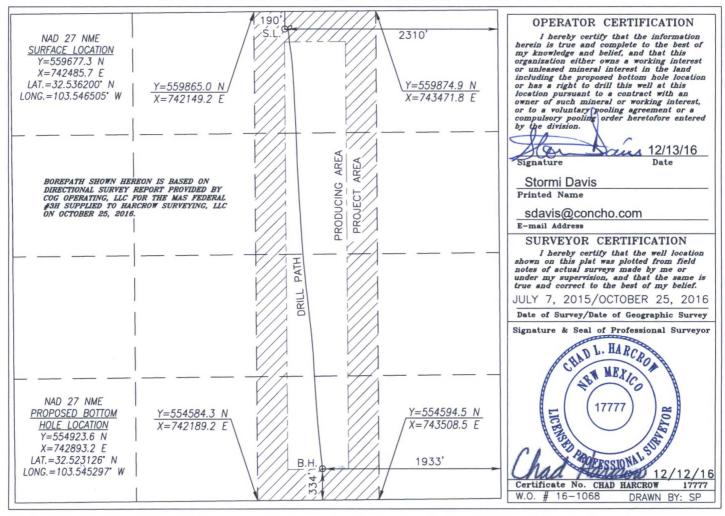

DISTRICT ST., ARTESIA, NM 88210

1220 SOUTH ST. FRANCIS DR. DISTRICT III 1000 RIO BRAZOS RD., AZTEC, NM 82410

Form C-102 Revised August 1, 2011 Submit one copy to appropriate District Office

| Phone: (505) 334-617                                       | 78 Fax: (505) | 334-6170           | EIVED         |           |                 |                           |               | - AMEND        | ED DEDOR |  |
|------------------------------------------------------------|---------------|--------------------|---------------|-----------|-----------------|---------------------------|---------------|----------------|----------|--|
| DISTRICT IV<br>220 s. st. francis d<br>hone: (505) 476-346 | R., SANTA FE, | NM 87505           |               |           |                 |                           |               | □ AMEND        | ED REPUR |  |
| none. (505) 470-540                                        | 00 Pax. (000) | 470-3402           | WELL LO       | CATION    | AND ACREA       | GE DEDICATI               | ON PLAT       |                |          |  |
| API Number                                                 |               | 1                  |               | Pool Code |                 |                           | Pool Name     |                |          |  |
| 30-025-42950                                               |               | /                  |               | 5535      |                 | Berry; Bone Spring, North |               |                |          |  |
| Property Code                                              |               |                    | Property Name |           |                 |                           |               | Well Number    |          |  |
| 315664                                                     |               |                    | MAS FEDERAL   |           |                 |                           |               |                | 3H       |  |
| OGRID No.                                                  |               | Operator Name      |               |           |                 |                           |               | Elevation      |          |  |
| 229137                                                     |               | COG OPERATING, LLC |               |           |                 |                           |               | 3717.2         |          |  |
|                                                            |               |                    |               |           | Surface Loc     | ation                     |               |                |          |  |
| UL or lot No.                                              | Section       | Township           | Range         | Lot Idn   | Feet from the   | North/South line          | Feet from the | East/West line | County   |  |
| В                                                          | 34            | 20-5               | 34-E          |           | 190             | NORTH                     | 2310          | EAST           | LEA      |  |
|                                                            |               |                    | Bottom        | Hole Loc  | eation If Diffe | erent From Sur            | face          |                |          |  |
| UL or lot No.                                              | Section       | Township           | Range         | Lot Idn   | Feet from the   | North/South line          | Feet from the | East/West line | County   |  |
| 0                                                          | 34            | 20-5               | 34-E          |           | 334             | SOUTH                     | 1933          | EAST           | LEA      |  |
| Dedicated Acres                                            | Joint o       | r Infill           | Consolidation | Code Or   | der No.         |                           |               |                |          |  |
| 160                                                        |               |                    |               |           |                 |                           |               |                |          |  |
| NO ALLO                                                    | WARIE W       | III BE             | ASSIGNED '    | TO THIS   | COMPLETION I    | INTIL ALL INTER           | PESTS HAVE BE | EEN CONSOLID   | ATED     |  |