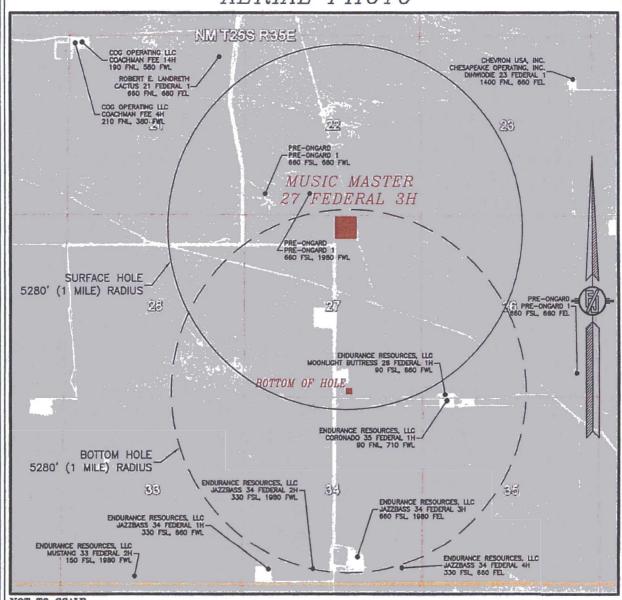

### SECTION 27, TOWNSHIP 25 SOUTH, RANGE 35 EAST, N.M.P.M. LEA COUNTY, STATE OF NEW MEXICO AERIAL PHOTO

NOT TO SCALE AERIAL PHOTO: GOOGLE EARTH FEBRUARY 2014

ENDURANCE RESOURCES, LLC
MUSIC MASTER 27 FEDERAL 3H
LOCATED 330 FT. FROM THE NORTH LINE
AND 2250 FT. FROM THE EAST LINE OF
SECTION 27, TOWNSHIP 25 SOUTH,
RANGE 35 EAST, N.M.P.M.
LEA COUNTY, STATE OF NEW MEXICO