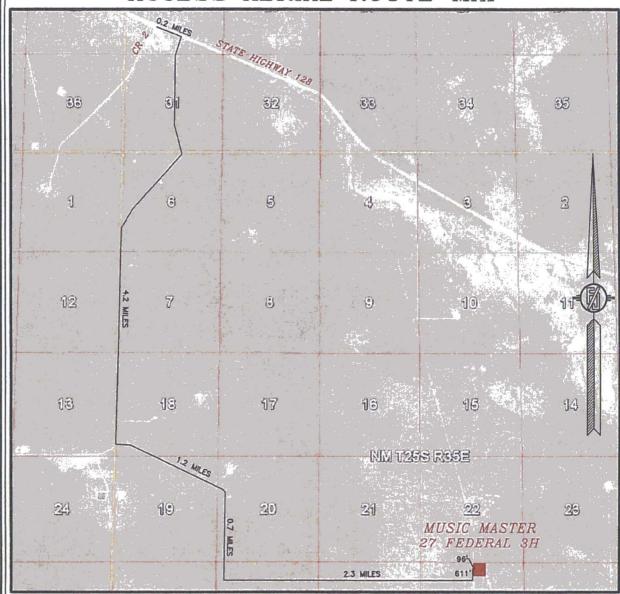

### SECTION 27, TOWNSHIP 25 SOUTH, RANGE 35 EAST, N.M.P.M. LEA COUNTY, STATE OF NEW MEXICO VICINITY MAP

DISTANCES IN MILES

NOT TO SCALE

DIRECTIONS TO LOCATION
FROM STATE HIGHWAY 128 AND CR 2 (BATTLE AXE) GO EAST ON
STATE HIGHWAY 128 FOR APPROX. 0.2 OF A MILE, TURN RIGHT
(SOUTH) ON CALICHE LEASE ROAD AND GO 4.2 MILES, TURN LEFT
(SOUTHEAST) AND GO APPROX. 1.2 MILES, BEND RIGHT (SOUTH) AND
GO APPROX. 0.7 OF A MILE, TURN LEFT (EAST) AND GO APPROX. 2.3
MILES, TURN LEFT (NORTH) ON 2—TRACK ROAD AND GO APPROX.
611' TO BEGIN ROAD SURVEY, GO NORTHEAST APPROX. 96' TO
NORTHWEST PAD CORNER FOR THIS LOCATION.

ENDURANCE RESOURCES, LLC
MUSIC MASTER 27 FEDERAL 3H
LOCATED 330 FT. FROM THE NORTH LINE
AND 2250 FT. FROM THE EAST LINE OF
SECTION 27, TOWNSHIP 25 SOUTH,
RANGE 35 EAST, N.M.P.M.
LEA COUNTY, STATE OF NEW MEXICO