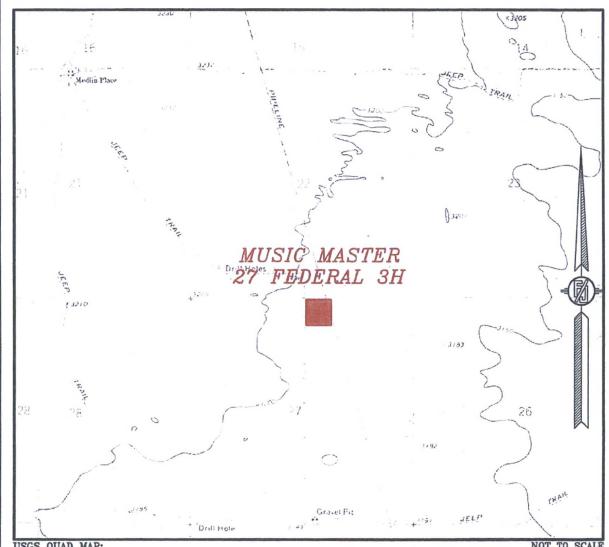

#### SECTION 27, TOWNSHIP 25 SOUTH, RANGE 35 EAST, N.M.P.M. LEA COUNTY, STATE OF NEW MEXICO LOCATION VERIFICATION MAP

USGS QUAD MAP: JAVALINA BASIN

NOT TO SCALE

ENDURANCE RESOURCES, LLC MUSIC MASTER 27 FEDERAL 3H LOCATED 330 FT. FROM THE NORTH LINE AND 2250 FT. FROM THE EAST LINE OF SECTION 27, TOWNSHIP 25 SOUTH, RANGE 35 EAST, N.M.P.M. LEA COUNTY, STATE OF NEW MEXICO