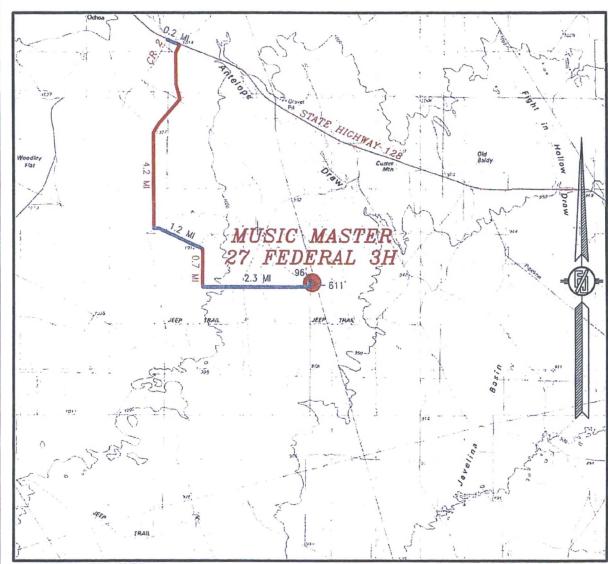

DIRECTIONS TO LOCATION
FROM STATE HIGHWAY 128 AND CR 2 (BATTLE AXE) GO EAST ON
STATE HIGHWAY 128 FOR APPROX. 0.2 OF A MILE, TURN RIGHT
(SOUTH) ON CALICHE LEASE ROAD AND GO 4.2 MILES, TURN LEFT
(SOUTHEAST) AND GO APPROX. 1.2 MILES, BEND RIGHT (SOUTH) AND
GO APPROX. 0.7 OF A MILE, TURN LEFT (EAST) AND GO APPROX. 2.3
MILES, TURN LEFT (NORTH) ON 2—TRACK ROAD AND GO APPROX. 2.3 611' TO BEGIN ROAD SURVEY, GO NORTHEAST APPROX. 96' TO NORTHWEST PAD CORNER FOR THIS LOCATION.

### SECTION 27, TOWNSHIP 25 SOUTH, RANGE 35 EAST, N.M.P.M. LEA COUNTY, STATE OF NEW MEXICO VICINITY MAP

DISTANCES IN MILES

NOT TO SCALE

DIRECTIONS TO LOCATION
FROM STATE HIGHWAY 128 AND CR 2 (BATTLE AXE) GO EAST ON
STATE HIGHWAY 128 FOR APPROX. 0.2 OF A MILE, TURN RIGHT
(SOUTH) ON CALICHE LEASE ROAD AND GO 4.2 MILES, TURN LEFT
(SOUTHEAST) AND GO APPROX. 1.2 MILES, BEND RIGHT (SOUTH) AND
GO APPROX. 0.7 OF A MILE, TURN LEFT (EAST) AND GO APPROX. 2.3
MILES, TURN LEFT (NORTH) ON 2—TRACK ROAD AND GO APPROX.
611' TO BEGIN ROAD SURVEY, GO NORTHEAST APPROX. 96' TO
NORTHWEST PAD CORNER FOR THIS LOCATION.