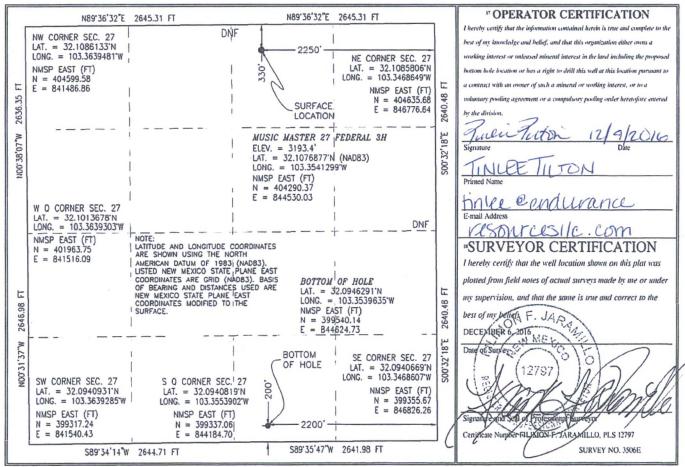

MENDED REPORT

WELL LOCATION AND ACREAGE DEDICATION PLAT

| API Number                                                                                                                                            |         |                          |                            | <sup>2</sup> Pool Cod |                                | <sup>3</sup> Pool Name |               |                |               |             |  |
|-------------------------------------------------------------------------------------------------------------------------------------------------------|---------|--------------------------|----------------------------|-----------------------|--------------------------------|------------------------|---------------|----------------|---------------|-------------|--|
| 30-025                                                                                                                                                | 9       | 7770                     | 1                          | JC025: 6.0            | C025; 6.05; 5253523H; Delaware |                        |               |                |               |             |  |
| <sup>4</sup> Property Code                                                                                                                            |         |                          | Property Name              |                       |                                |                        |               |                | * Well Number |             |  |
| 316749                                                                                                                                                |         |                          | MUSIC MASTER 27 FEDERAL    |                       |                                |                        |               |                |               | 3H          |  |
| OGRID No.                                                                                                                                             |         |                          | <sup>8</sup> Operator Name |                       |                                |                        |               |                |               | " Elevation |  |
| 270329                                                                                                                                                |         | ENDURANCE RESOURCES, LLC |                            |                       |                                |                        |               |                | 3193.4        |             |  |
| " Surface Location                                                                                                                                    |         |                          |                            |                       |                                |                        |               |                |               |             |  |
| UL or lot no.                                                                                                                                         | Section | Township                 | Range                      | Lot Idn               | Feet from the                  | e North/South line     | Feet from the | East/W         | est line      | County      |  |
| В                                                                                                                                                     | 27      | 25 S                     | 35 E                       |                       | 330                            | NORTH                  | 2250          | EA             | ST            | LEA         |  |
| " Bottom Hole Location If Different From Surface                                                                                                      |         |                          |                            |                       |                                |                        |               |                |               |             |  |
| UL or lot no.                                                                                                                                         | Section | Township                 | Range                      | Lot Idn               | Feet from th                   | e North/South line     | Feet from the | East/West line |               | County      |  |
| 0                                                                                                                                                     | 27      | 25 S                     | 35 E                       |                       | 200                            | SOUTH                  | 2200          | EAST           |               | LEA         |  |
| 12 Dedicated Acres 13 Joint or Infill 14 Consolidation Code 15 Order No.                                                                              |         |                          |                            |                       |                                |                        |               |                |               |             |  |
| 160                                                                                                                                                   |         |                          |                            |                       |                                |                        |               |                |               |             |  |
| No allowable will be assigned to this completion until all interests have been consolidated or a non-standard unit has been approved by the division. |         |                          |                            |                       |                                |                        |               |                |               |             |  |

#### SECTION 27, TOWNSHIP 25 SOUTH, RANGE 35 EAST, N.M.P.M. LEA COUNTY, STATE OF NEW MEXICO SITE MAP NOTE: LATITUDE AND LONGITUDE COORDINATES ARE SHOWN USING THE NORTH AMERICAN DATUM OF 1983 (NAD83). LISTED NEW MEXICO STATE PLANE EAST COORDINATES ARE GRID (NAD83). BASIS OF BEARING AND DISTANCES USED ARE NEW MEXICO STATE PLANE EAST COORDINATES MODIFIED TO THE SURFACE SEC. 27 TOPSOIL AREA 30 EL 3195 175' NORTH PROPOSED 96 LA ACCESS ROAD PROPOSED PAD EL 3195.7' 419.87 FT MUSIC MASTER 27 FEDERAL 3H 2-TRACK ROAD BERM NOTE: RECLAIM PORTION OF NORTH, EAST SOUTH SIDES OF PAD. 600 3189 ENDURANCE RESOURCES, LLC SCALE 1 = 120 *MUSIC MASTER 27 FEDERAL 3H* DIRECTIONS TO LOCATION LOCATED 330 FT. FROM THE NORTH LINE AND 2250 FT. FROM THE EAST LINE OF

SECTION 27, TOWNSHIP 25 SOUTH, RANGE 35 EAST, N.M.P.M. LEA COUNTY, STATE OF NEW MEXICO

DECEMBER 6, 2016

SURVEY NO. 3506E

MADRON SURVEYING, INC. 301 SOUTH CANAL CARLSBAD, NEW MEXICO