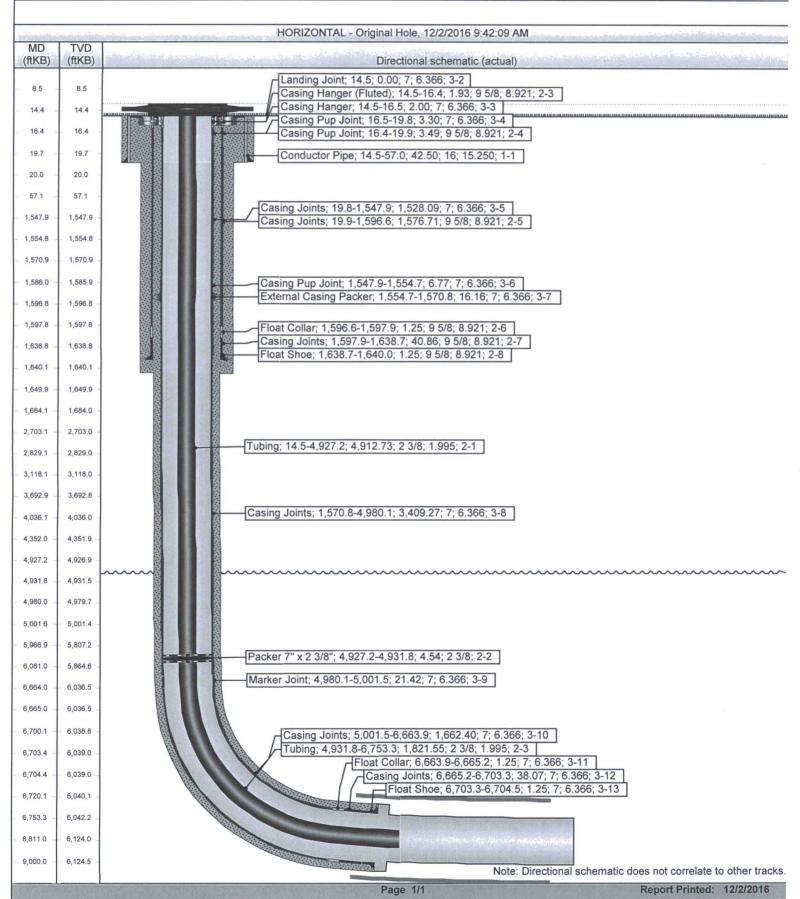

## Schematic - Current

## **VACUUM GLORIETA EAST UNIT 12-03H**

API / UWI District PERMIAN CONVENTIONAL VACUUM 3002542103

County IFΔ

State/Province NEW MEXICO

**Original Spud Date** 10/13/2015 Surface Legal Location Sec 27, T17S, R35E

East/West Distance (ft) East/West Reference 395.00 FWL

North/South Distance (ft)

North/South Reference

766.00 FSL