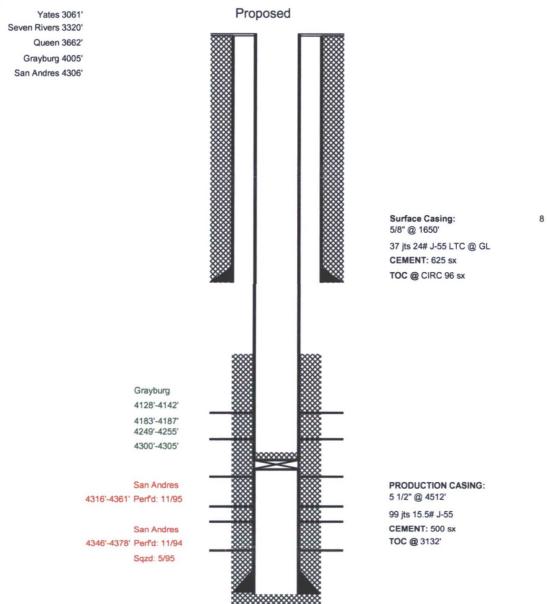

|                                                  |

LEASE NAME:

Conoco 29 State #1

FIELD: COUNTY: Eunice Monument Lea County, NM

LOCATION:

1980' FSL & 1980' FEL, Sec. 29-T18S-R37E

API NUMBER: 30-025-32679

SPUD: 10/1994 COMPLETE: 11/1994

8

## GEOLOGY:





San Andres 4316'-4361' Perf'd: 11/95

San Andres 4346'-4378' Perf'd: 11/94 Sqzd: 5/95 LEASE NAME:

Conoco 29 State #1

FIELD: COUNTY: Eunice Monument Lea County, NM

LOCATION:

1980' FSL & 1980' FEL, Sec. 29-T18S-R37E

API NUMBER:

30-025-32679

SPUD: 10/1994 COMPLETE: 11/1994

## GEOLOGY:



TD = 4505"