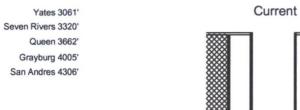

|                                                  |

LEASE NAME:

Conoco 29 State #1

FIELD: COUNTY: Eunice Monument Lea County, NM

LOCATION:

1980' FSL & 1980' FEL, Sec. 29-T18S-R37E

API NUMBER: 30-025-32679

SPUD: 10/1994 COMPLETE: 11/1994

8

## GEOLOGY:





San Andres 4316'-4361' Perf'd: 11/95

San Andres 4346'-4378' Perf'd: 11/94 Sqzd: 5/95 LEASE NAME:

Conoco 29 State #1

FIELD: COUNTY: Eunice Monument Lea County, NM

LOCATION:

1980' FSL & 1980' FEL, Sec. 29-T18S-R37E

API NUMBER:

30-025-32679

SPUD: 10/1994 COMPLETE: 11/1994

## GEOLOGY:



TD = 4505"