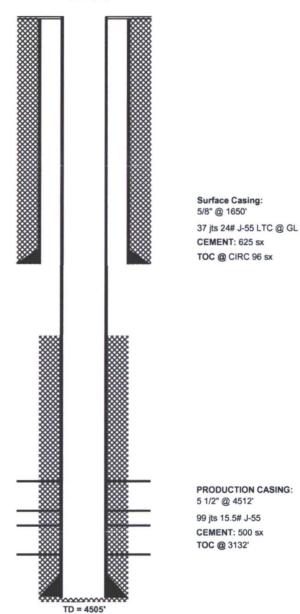

|                                                  |

LEASE NAME:

Conoco 29 State #1

FIELD: COUNTY: Eunice Monument Lea County, NM

LOCATION:

1980' FSL & 1980' FEL, Sec. 29-T18S-R37E

API NUMBER: 30-025-32679

SPUD: 10/1994 COMPLETE: 11/1994

8

## GEOLOGY:





San Andres 4316'-4361' Perf'd: 11/95

San Andres 4346'-4378' Perf'd: 11/94 Sqzd: 5/95 LEASE NAME:

Conoco 29 State #1

FIELD: COUNTY: Eunice Monument Lea County, NM

LOCATION:

1980' FSL & 1980' FEL, Sec. 29-T18S-R37E

API NUMBER:

30-025-32679

SPUD: 10/1994 COMPLETE: 11/1994

## GEOLOGY:



TD = 4505"