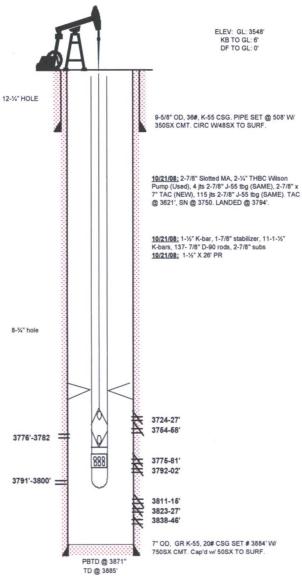

|      |
| Conditions of Approval (if an ():                                                                                                                                                                                                                                    |                |                                                 |      |
|                                                                                                                                                                                                                                                                      |                |                                                 |      |

## Arrowhead Grayburg Unit #329 30-025-34842 **Current WBD**

-

,

.