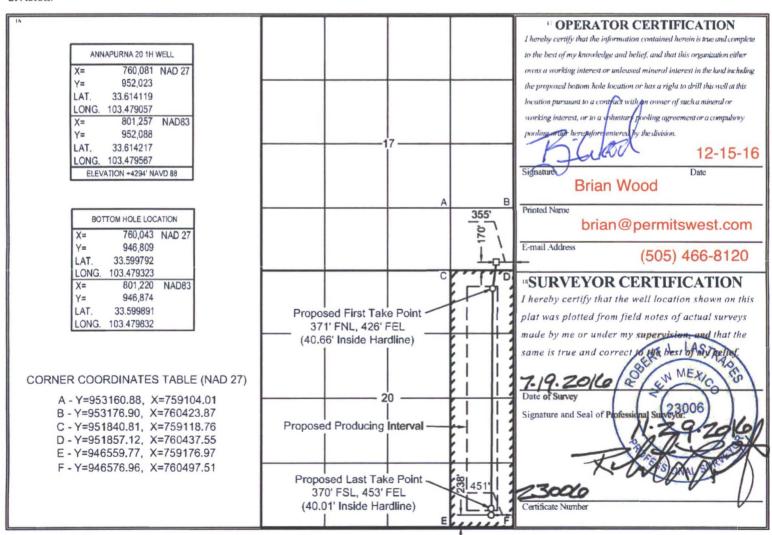

## CEVED WELL LOCATION AND ACREAGE DEDICATION PLAT

| <sup>1</sup> API Number<br>30-041-20969 |  | <sup>2</sup> Pool Code<br>46950                               | Milnesand; San Andres, West |  |  |  |
|-----------------------------------------|--|---------------------------------------------------------------|-----------------------------|--|--|--|
| Property Code 316839                    |  | <sup>5</sup> Property Name ANNAPURNA 20                       |                             |  |  |  |
| <sup>7</sup> OGRID No. <b>371115</b>    |  | <sup>8</sup> Operator Name ROCKCLIFF OPERATING NEW MEXICO LLC |                             |  |  |  |

## " Surface Location

| UL or lot no.                                    | Section | Township                            | Range             | Lot Idn | Feet from the | North/South line | Feet from the | East/West line | County    |  |  |  |
|--------------------------------------------------|---------|-------------------------------------|-------------------|---------|---------------|------------------|---------------|----------------|-----------|--|--|--|
| P                                                | 17      | 8 SOUTH                             | 34 EAST, N.M.P.M. |         | 170'          | SOUTH            | 355'          | EAST           | ROOSEVELT |  |  |  |
| " Bottom Hole Location If Different From Surface |         |                                     |                   |         |               |                  |               |                |           |  |  |  |
| UL or lot no.                                    | Section | Township                            | Range             | Lot Idn | Feet from the | North/South line | Feet from the | East/West line | County    |  |  |  |
| P                                                | 20      | 8 SOUTH                             | 34 EAST, N.M.P.M. |         | 238'          | SOUTH            | 451'          | EAST           | ROOSEVELT |  |  |  |
| 12 Dedicated Acres 13 Joint or Infill 160        |         | <sup>14</sup> Consolidation Code 15 | Order No.         |         |               |                  |               |                |           |  |  |  |