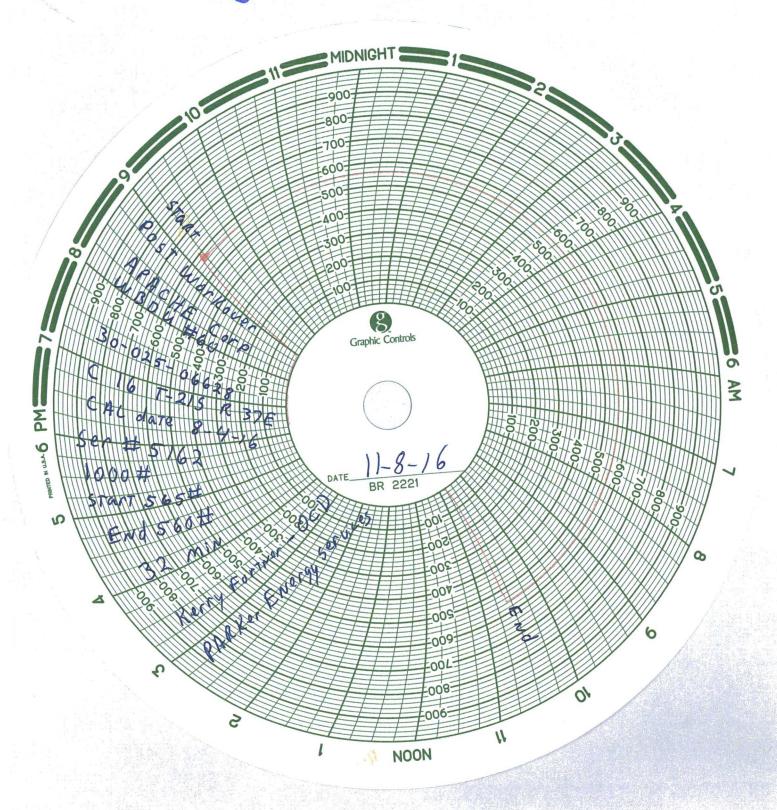

| Submit 3 Copies To Appropriate District Office District II 1625 N. French Dr., Hobbs, NM 88240  District III 1301 W. Grand Ave., Artesia F.M. 882,02016 District III 1000 Rio Brazos Rd., Aztec, NM 87410 District IV 1220 S. St. Francis Dr., Santa Fe, NM 1220 S. | WELL API NO. 30-025-06628  5. Indicate Type of Lease STATE  FEE   6. State Oil & Gas Lease No. B0-1557  7. Lease Name or Unit Agreement Name  ACK TO A  West Blincher Dripkerd Unit (A/RDLI) / 27246 |
|-------------------------------------------------------------------------------------------------------------------------------------------------------------------------------------------------------------------------------------------------------------------------------------------------------------------------------------------------------------------------------------------------------------------------------------------------------------------------------------------------------------------------------------------------------------------------------------------------------------------------------------------------------------------------------------------------------------------------------------------------------------------------------------------------------------------------------------------------------------------------------------------------------------------------------------------------------------------------------------------------------------------------------------------------------------------------------------------------------------------------------------------------------------------------------------------------------------------------------------------------------------------------------------------------------------------------------------------------------------------------------------------------------------------------------------------------------------------------------------------------------------------------------------------------------------------------------------------------------------------------------------------------------------------------------------------------------------------------------------------------------------------------------------------------------------------------------------------------------------------------------------------------------------------------------------------------------------------------------------------------------------------------------------------------------------------------------------------------------------------------------|------------------------------------------------------------------------------------------------------------------------------------------------------------------------------------------------------|
| Apache Corporation                                                                                                                                                                                                                                                                                                                                                                                                                                                                                                                                                                                                                                                                                                                                                                                                                                                                                                                                                                                                                                                                                                                                                                                                                                                                                                                                                                                                                                                                                                                                                                                                                                                                                                                                                                                                                                                                                                                                                                                                                                                                                                            | 873                                                                                                                                                                                                  |
| 3. Address of Operator                                                                                                                                                                                                                                                                                                                                                                                                                                                                                                                                                                                                                                                                                                                                                                                                                                                                                                                                                                                                                                                                                                                                                                                                                                                                                                                                                                                                                                                                                                                                                                                                                                                                                                                                                                                                                                                                                                                                                                                                                                                                                                        | 10. Pool name or Wildcat                                                                                                                                                                             |
| 303 Veterans Airpark Lane, Suite 3000 Midland, TX 79705 Eunice; B-T-D, North (22900)  4. Well Location                                                                                                                                                                                                                                                                                                                                                                                                                                                                                                                                                                                                                                                                                                                                                                                                                                                                                                                                                                                                                                                                                                                                                                                                                                                                                                                                                                                                                                                                                                                                                                                                                                                                                                                                                                                                                                                                                                                                                                                                                        |                                                                                                                                                                                                      |
| Unit Letter C: 720 feet from the North line and 1980 feet from the West line                                                                                                                                                                                                                                                                                                                                                                                                                                                                                                                                                                                                                                                                                                                                                                                                                                                                                                                                                                                                                                                                                                                                                                                                                                                                                                                                                                                                                                                                                                                                                                                                                                                                                                                                                                                                                                                                                                                                                                                                                                                  |                                                                                                                                                                                                      |
| Section 16 Township 21S Range                                                                                                                                                                                                                                                                                                                                                                                                                                                                                                                                                                                                                                                                                                                                                                                                                                                                                                                                                                                                                                                                                                                                                                                                                                                                                                                                                                                                                                                                                                                                                                                                                                                                                                                                                                                                                                                                                                                                                                                                                                                                                                 |                                                                                                                                                                                                      |
| 11. Elevation (Show whether DR, RK                                                                                                                                                                                                                                                                                                                                                                                                                                                                                                                                                                                                                                                                                                                                                                                                                                                                                                                                                                                                                                                                                                                                                                                                                                                                                                                                                                                                                                                                                                                                                                                                                                                                                                                                                                                                                                                                                                                                                                                                                                                                                            |                                                                                                                                                                                                      |
| 3489' GR                                                                                                                                                                                                                                                                                                                                                                                                                                                                                                                                                                                                                                                                                                                                                                                                                                                                                                                                                                                                                                                                                                                                                                                                                                                                                                                                                                                                                                                                                                                                                                                                                                                                                                                                                                                                                                                                                                                                                                                                                                                                                                                      |                                                                                                                                                                                                      |
| 12. Check Appropriate Box to Indicate Nature of Notice, Report or Other Data  NOTICE OF INTENTION TO:  PERFORM REMEDIAL WORK   PLUG AND ABANDON   REMEDIAL WORK   ALTERING CASING   COMMENCE DRILLING OPNS   P AND A    PULL OR ALTER CASING   MULTIPLE COMPL   CASING/CEMENT JOB   CASING/CEMENT JOB                                                                                                                                                                                                                                                                                                                                                                                                                                                                                                                                                                                                                                                                                                                                                                                                                                                                                                                                                                                                                                                                                                                                                                                                                                                                                                                                                                                                                                                                                                                                                                                                                                                                                                                                                                                                                         |                                                                                                                                                                                                      |
| OTHER:                                                                                                                                                                                                                                                                                                                                                                                                                                                                                                                                                                                                                                                                                                                                                                                                                                                                                                                                                                                                                                                                                                                                                                                                                                                                                                                                                                                                                                                                                                                                                                                                                                                                                                                                                                                                                                                                                                                                                                                                                                                                                                                        | THER: RUN LINER / DEEPEN / RC DRINKARD                                                                                                                                                               |
| <ol> <li>Describe proposed or completed operations. (Clearly state all pertinent details, and give pertinent dates, including estimated date of starting any proposed work). SEE RULE 1103. For Multiple Completions: Attach wellbore diagram of proposed completion or recompletion.</li> <li>Apache performed the following: (WFX-955) 09/19/2016 MIRUSU POOH w/BHA 09/20/2016 RIH w/bit &amp; DC's</li> </ol>                                                                                                                                                                                                                                                                                                                                                                                                                                                                                                                                                                                                                                                                                                                                                                                                                                                                                                                                                                                                                                                                                                                                                                                                                                                                                                                                                                                                                                                                                                                                                                                                                                                                                                              |                                                                                                                                                                                                      |
| <ul> <li>09/21-10/21/2016 DO OH, drill &amp; mill on junk in hole. Mill wore out; csg got stuck trying to POOH. Fish, jar on csg, use chemical cutter &amp; fish more on csg. Mill to top of fish, mill over packer, mill on shoe. RIH to spear fish; tag @ 6716'. POOH LD BHA. Get wellhead ready to run liner.</li> <li>10/22/2016 RIH w/151 jts 4-1/2" LTC 8RT 11.6# J-55 &amp; L-80 csg. FS @ 6728'; FC @ 6642'; DV Tool @ 5433'; Marker jt @ 5435'. Ran 72 centralizers. Cement w/564 sx Class C. WO cement. 10/23/2016 WOC</li> <li>10/26/2016 DO DV Tool, DO FC &amp; cmt to 6725'; circ clean. 10/27/2016 Log well - cmt to surface.</li> <li>10/28/2016 Perf Drinkard @ 6561-67', 70-74', 6576-6603', 6607-11', 20-28', 36-45', 55-77' w/4 SPF, 348 shots.</li> <li>10/31/2016 Test lines. Acidize Drinkard w/10,080 gal 15% acid &amp; 1350# Rock Salt. POOH w/treating pkr; RIH &amp; set inj pkr @ 6500'.</li> <li>11/01/2016 POOH LD WS. MIRU TT; test IPC tbg in hole; 2-3/8" 8RT @ 6535'. Circ pkr fluid.</li> <li>11/02/2016 Mixed more pkr fluid; Wait to run MIT w/OCD. 11/08/2016 Run passing chart w/OCD witness. Put on Injection.</li> </ul>                                                                                                                                                                                                                                                                                                                                                                                                                                                                                                                                                                                                                                                                                                                                                                                                                                                                                                                                                            |                                                                                                                                                                                                      |
| Spud Date: 05/06/1948 Rig Release Date:                                                                                                                                                                                                                                                                                                                                                                                                                                                                                                                                                                                                                                                                                                                                                                                                                                                                                                                                                                                                                                                                                                                                                                                                                                                                                                                                                                                                                                                                                                                                                                                                                                                                                                                                                                                                                                                                                                                                                                                                                                                                                       | 07/14/1948                                                                                                                                                                                           |
| I hereby certify that the information above is true and complete to the best of                                                                                                                                                                                                                                                                                                                                                                                                                                                                                                                                                                                                                                                                                                                                                                                                                                                                                                                                                                                                                                                                                                                                                                                                                                                                                                                                                                                                                                                                                                                                                                                                                                                                                                                                                                                                                                                                                                                                                                                                                                               | f my knowledge and belief.                                                                                                                                                                           |
| SIGNATURE Rosa Fisher TITLE Sr. Staff Reg Analyst DATE 11/30/2016                                                                                                                                                                                                                                                                                                                                                                                                                                                                                                                                                                                                                                                                                                                                                                                                                                                                                                                                                                                                                                                                                                                                                                                                                                                                                                                                                                                                                                                                                                                                                                                                                                                                                                                                                                                                                                                                                                                                                                                                                                                             |                                                                                                                                                                                                      |
| Type or print name Reesa Fisher E-mail address: Reesa.Fisher@apachecorp.com PHONE: 432/818-1062                                                                                                                                                                                                                                                                                                                                                                                                                                                                                                                                                                                                                                                                                                                                                                                                                                                                                                                                                                                                                                                                                                                                                                                                                                                                                                                                                                                                                                                                                                                                                                                                                                                                                                                                                                                                                                                                                                                                                                                                                               |                                                                                                                                                                                                      |
| APPROVED BY: DATE 2/2/2012  Conditions of Approval (if ant):                                                                                                                                                                                                                                                                                                                                                                                                                                                                                                                                                                                                                                                                                                                                                                                                                                                                                                                                                                                                                                                                                                                                                                                                                                                                                                                                                                                                                                                                                                                                                                                                                                                                                                                                                                                                                                                                                                                                                                                                                                                                  |                                                                                                                                                                                                      |