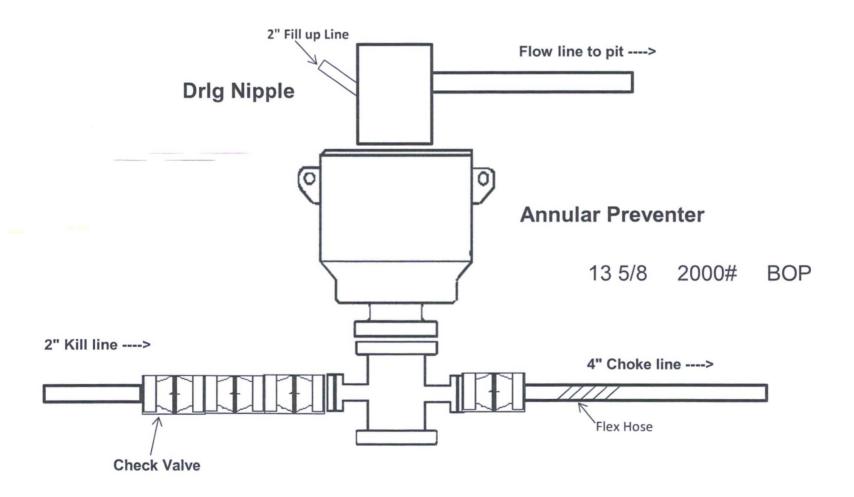

4. Pressure Control Equipment

|   | NI | A variance is requested for the use of a diverter on the surface casing. See attached fo schematic. | r |
|---|----|-----------------------------------------------------------------------------------------------------|---|
| ١ | IN | schematic.                                                                                          |   |

| BOP installed<br>and tested<br>before drilling<br>which hole? | Size?   | Min.<br>Required<br>WP | Ту         | pe    | 1 | Tested to:           |
|---------------------------------------------------------------|---------|------------------------|------------|-------|---|----------------------|
|                                                               |         |                        | Ann        | ular  | Х | 2000 psi             |
|                                                               | 13-5/8" |                        | Blind Ram  |       |   | -                    |
| 12-1/4"                                                       |         | 2M                     | Pipe Ram   |       |   | 2M                   |
|                                                               |         |                        | Double Ram |       |   | ZIVI                 |
|                                                               |         |                        | Other*     |       |   |                      |
|                                                               |         |                        | Ann        | ular  | Х | 50% testing pressure |
|                                                               |         |                        | Blind      | Ram   | X |                      |
| 8-3/4"                                                        | 13-5/8" | 3M                     | Pipe       | Ram   | X | 214                  |
|                                                               |         |                        | Double     | e Ram |   | 3M                   |
|                                                               |         |                        | Other*     |       |   |                      |

BOP/BOPE will be tested by an independent service company to 250 psi low and the high pressure indicated above per Onshore Order 2 requirements. The System may be upgraded to a higher pressure but still tested to the working pressure listed in the table above. If the system is upgraded all the components installed will be functional and tested.

Pipe rams will be operationally checked each 24 hour period. Blind rams will be operationally checked on each trip out of the hole. These checks will be noted on the daily tour sheets. Other accessories to the BOP equipment will include a Kelly cock and floor safety valve (inside BOP) and choke lines and choke manifold. See attached schematics.

| and | choke thies and choke maintoid. See attached schematics.                                     |  |  |  |  |  |  |
|-----|----------------------------------------------------------------------------------------------|--|--|--|--|--|--|
| X   | Formation integrity test will be performed per Onshore Order #2.                             |  |  |  |  |  |  |
|     | On Exploratory wells or on that portion of any well approved for a 5M BOPE system or         |  |  |  |  |  |  |
|     | greater, a pressure integrity test of each casing shoe shall be performed. Will be tested in |  |  |  |  |  |  |
|     | accordance with Onshore Oil and Gas Order #2 III.B.1.i.                                      |  |  |  |  |  |  |
|     |                                                                                              |  |  |  |  |  |  |
|     | A variance is requested for the use of a flexible choke line from the BOP to Choke           |  |  |  |  |  |  |
| Y   | Manifold. See attached for specs and hydrostatic test chart.                                 |  |  |  |  |  |  |
|     | N Are anchors required by manufacturer?                                                      |  |  |  |  |  |  |
| N   | A multibowl wellhead is being used. The BOP will be tested per Onshore Order #2 after        |  |  |  |  |  |  |
| ,   | installation on the surface casing which will cover testing requirements for a maximum of    |  |  |  |  |  |  |
|     | 30 days. If any seal subject to test pressure is broken the system must be tested.           |  |  |  |  |  |  |