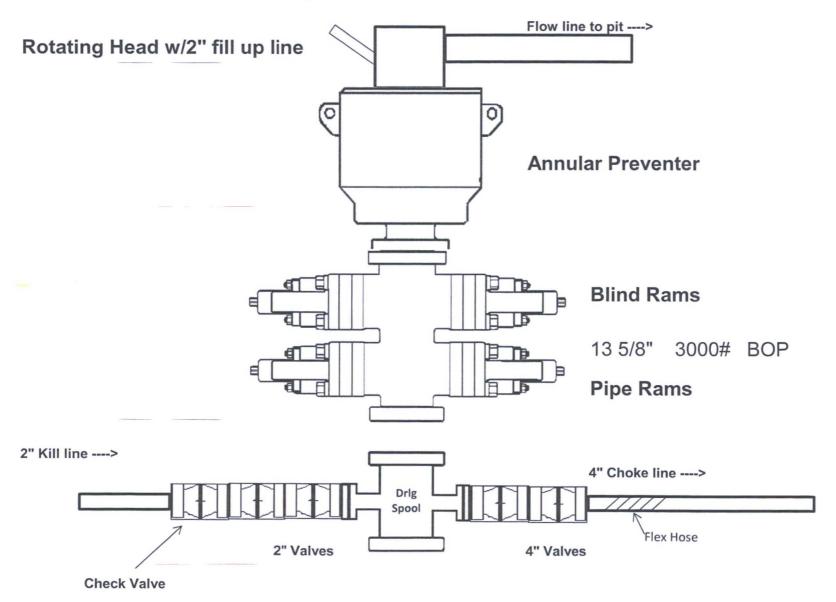

4. Pressure Control Equipment

|   | NI | A variance is requested for the use of a diverter on the surface casing. See attached fo schematic. | r |
|---|----|-----------------------------------------------------------------------------------------------------|---|
| ١ | IN | schematic.                                                                                          |   |

| BOP installed<br>and tested<br>before drilling<br>which hole? | Size?   | Min.<br>Required<br>WP | Ту         | pe    | 1 | Tested to:           |
|---------------------------------------------------------------|---------|------------------------|------------|-------|---|----------------------|
|                                                               |         |                        | Ann        | ular  | Х | 2000 psi             |
|                                                               | 13-5/8" |                        | Blind Ram  |       |   | -                    |
| 12-1/4"                                                       |         | 2M                     | Pipe Ram   |       |   | 2M                   |
|                                                               |         |                        | Double Ram |       |   | ZIVI                 |
|                                                               |         |                        | Other*     |       |   |                      |
|                                                               |         |                        | Ann        | ular  | Х | 50% testing pressure |
|                                                               |         |                        | Blind      | Ram   | X |                      |
| 8-3/4"                                                        | 13-5/8" | 3M                     | Pipe       | Ram   | X | 214                  |
|                                                               |         |                        | Double     | e Ram |   | 3M                   |
|                                                               |         |                        | Other*     |       |   |                      |

BOP/BOPE will be tested by an independent service company to 250 psi low and the high pressure indicated above per Onshore Order 2 requirements. The System may be upgraded to a higher pressure but still tested to the working pressure listed in the table above. If the system is upgraded all the components installed will be functional and tested.

Pipe rams will be operationally checked each 24 hour period. Blind rams will be operationally checked on each trip out of the hole. These checks will be noted on the daily tour sheets. Other accessories to the BOP equipment will include a Kelly cock and floor safety valve (inside BOP) and choke lines and choke manifold. See attached schematics.

| and | choke thies and choke maintoid. See attached schematics.                                     |  |  |  |  |  |  |
|-----|----------------------------------------------------------------------------------------------|--|--|--|--|--|--|
| X   | Formation integrity test will be performed per Onshore Order #2.                             |  |  |  |  |  |  |
|     | On Exploratory wells or on that portion of any well approved for a 5M BOPE system or         |  |  |  |  |  |  |
|     | greater, a pressure integrity test of each casing shoe shall be performed. Will be tested in |  |  |  |  |  |  |
|     | accordance with Onshore Oil and Gas Order #2 III.B.1.i.                                      |  |  |  |  |  |  |
|     |                                                                                              |  |  |  |  |  |  |
|     | A variance is requested for the use of a flexible choke line from the BOP to Choke           |  |  |  |  |  |  |
| Y   | Manifold. See attached for specs and hydrostatic test chart.                                 |  |  |  |  |  |  |
|     | N Are anchors required by manufacturer?                                                      |  |  |  |  |  |  |
| N   | A multibowl wellhead is being used. The BOP will be tested per Onshore Order #2 after        |  |  |  |  |  |  |
| ,   | installation on the surface casing which will cover testing requirements for a maximum of    |  |  |  |  |  |  |
|     | 30 days. If any seal subject to test pressure is broken the system must be tested.           |  |  |  |  |  |  |