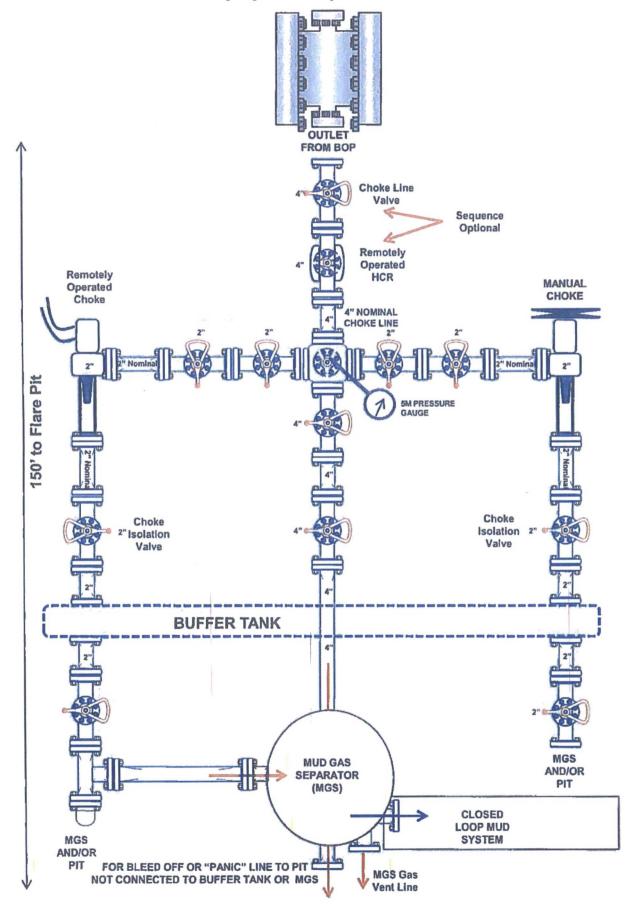

Pipe rams will be operationally checked each 24 hour period. Blind rams will be operationally checked on each trip out of the hole. These checks will be noted on the daily tour sheets. Other accessories to the BOP equipment will include a Kelly cock and floor safety valve (inside BOP) and choke lines and choke manifold. See attached schematics.

| and | choke thies and choke maintoid. See attached schematics.                                     |  |  |  |  |  |  |
|-----|----------------------------------------------------------------------------------------------|--|--|--|--|--|--|
| X   | Formation integrity test will be performed per Onshore Order #2.                             |  |  |  |  |  |  |
|     | On Exploratory wells or on that portion of any well approved for a 5M BOPE system or         |  |  |  |  |  |  |
|     | greater, a pressure integrity test of each casing shoe shall be performed. Will be tested in |  |  |  |  |  |  |
|     | accordance with Onshore Oil and Gas Order #2 III.B.1.i.                                      |  |  |  |  |  |  |
|     |                                                                                              |  |  |  |  |  |  |
|     | A variance is requested for the use of a flexible choke line from the BOP to Choke           |  |  |  |  |  |  |
| Y   | Manifold. See attached for specs and hydrostatic test chart.                                 |  |  |  |  |  |  |
|     | N Are anchors required by manufacturer?                                                      |  |  |  |  |  |  |
| N   | A multibowl wellhead is being used. The BOP will be tested per Onshore Order #2 after        |  |  |  |  |  |  |
| ,   | installation on the surface casing which will cover testing requirements for a maximum of    |  |  |  |  |  |  |
|     | 30 days. If any seal subject to test pressure is broken the system must be tested.           |  |  |  |  |  |  |