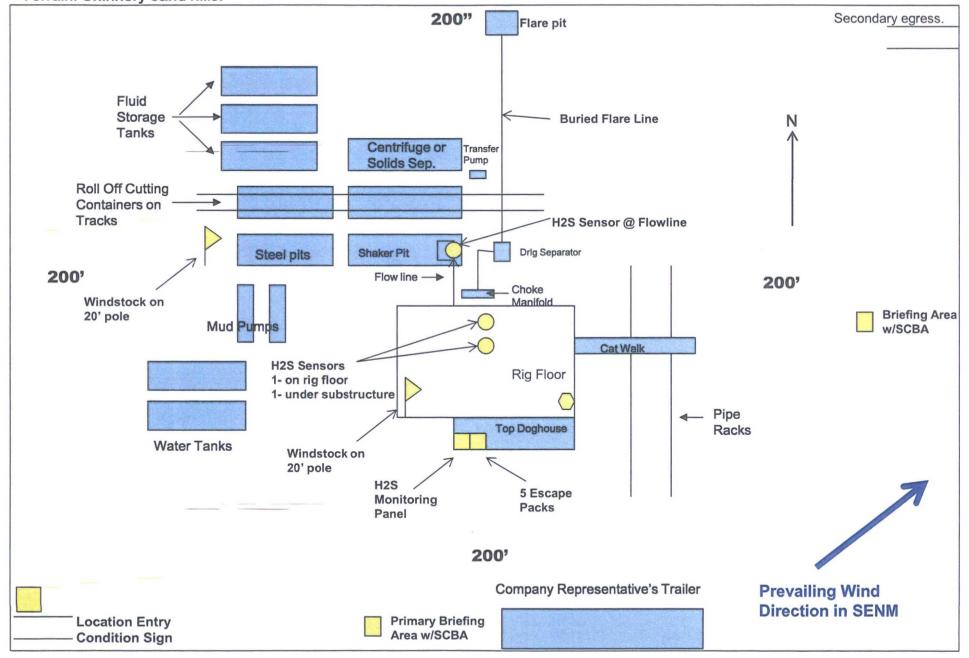

Hydrogen Sulfide (H2S) monitors will be installed prior to drilling out the surface shoe. If H2S is detected in concentrations greater than 100 ppm, the operator will comply with the provisions of Onshore Oil and Gas Order #6. If Hydrogen Sulfide is encountered, measured values and formations will be provided to the BLM.

| N | H2S is present    |
|---|-------------------|
| Y | H2S Plan attached |