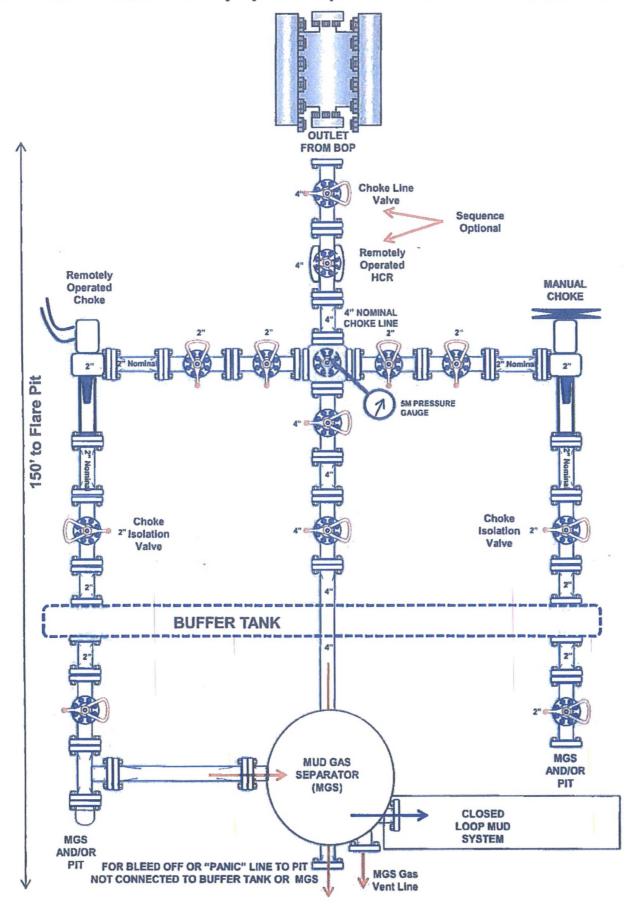

Pipe rams will be operationally checked each 24 hour period. Blind rams will be operationally checked on each trip out of the hole. These checks will be noted on the daily tour sheets. Other accessories to the BOP equipment will include a Kelly cock and floor safety valve (inside BOP) and choke lines and choke manifold. See attached schematics.

| and | choke thies and choke maintoid. See attached schematics.                                     |  |  |  |  |  |  |
|-----|----------------------------------------------------------------------------------------------|--|--|--|--|--|--|
| X   | Formation integrity test will be performed per Onshore Order #2.                             |  |  |  |  |  |  |
|     | On Exploratory wells or on that portion of any well approved for a 5M BOPE system or         |  |  |  |  |  |  |
|     | greater, a pressure integrity test of each casing shoe shall be performed. Will be tested in |  |  |  |  |  |  |
|     | accordance with Onshore Oil and Gas Order #2 III.B.1.i.                                      |  |  |  |  |  |  |
|     |                                                                                              |  |  |  |  |  |  |
|     | A variance is requested for the use of a flexible choke line from the BOP to Choke           |  |  |  |  |  |  |
| Y   | Manifold. See attached for specs and hydrostatic test chart.                                 |  |  |  |  |  |  |
|     | N Are anchors required by manufacturer?                                                      |  |  |  |  |  |  |
| N   | A multibowl wellhead is being used. The BOP will be tested per Onshore Order #2 after        |  |  |  |  |  |  |
| ,   | installation on the surface casing which will cover testing requirements for a maximum of    |  |  |  |  |  |  |
|     | 30 days. If any seal subject to test pressure is broken the system must be tested.           |  |  |  |  |  |  |