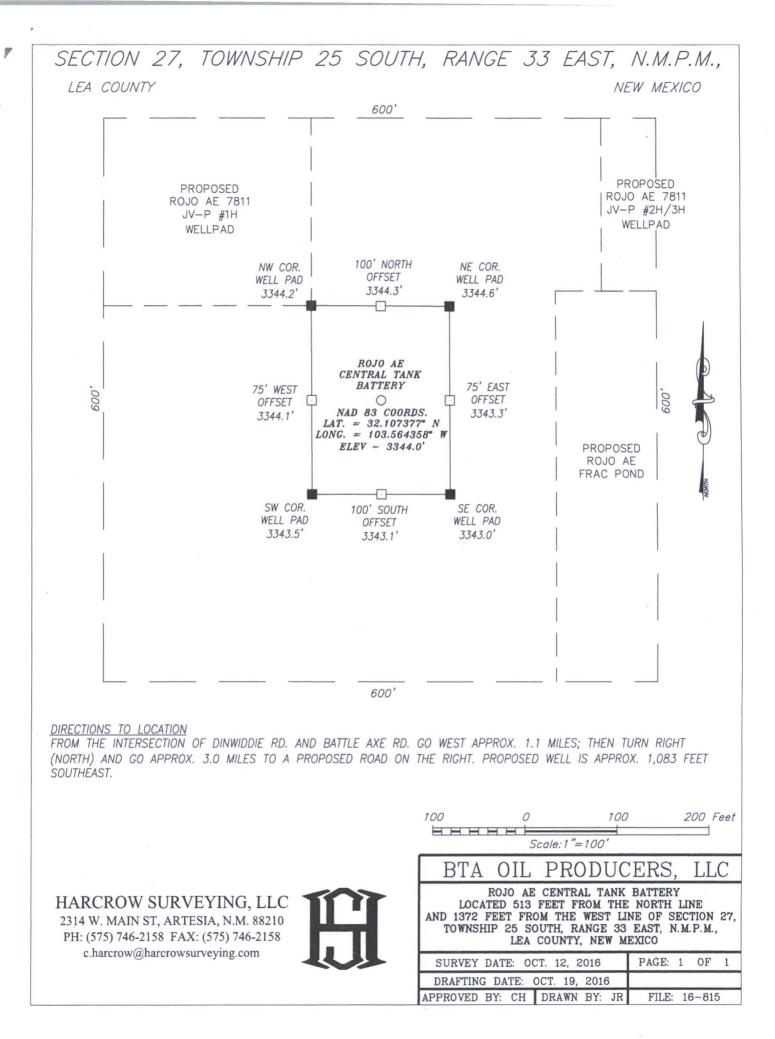

| Form 3160-5<br>Clure 2015<br>BBS OCD BI                                                                                                                                                                                                                                                                                                            | UNITED STATES                                                                                                                                                                                                                  | Carls                                                                                                             | oad Fiel                                                                                                          | d Off                                                    | OMB N                                                         | APPROVED<br>0. 1004-0137 |
|----------------------------------------------------------------------------------------------------------------------------------------------------------------------------------------------------------------------------------------------------------------------------------------------------------------------------------------------------|--------------------------------------------------------------------------------------------------------------------------------------------------------------------------------------------------------------------------------|-------------------------------------------------------------------------------------------------------------------|-------------------------------------------------------------------------------------------------------------------|----------------------------------------------------------|---------------------------------------------------------------|--------------------------|
| DEC 2 7 2016 Do not use this form for proposals to drill or to re-enter an abandoned well. Use form 3160-3 (APD) for such proposals.                                                                                                                                                                                                               |                                                                                                                                                                                                                                |                                                                                                                   |                                                                                                                   |                                                          | Expires: January 31, 2018<br>5. Lease Serial No.<br>NMNM15091 |                          |
|                                                                                                                                                                                                                                                                                                                                                    |                                                                                                                                                                                                                                |                                                                                                                   |                                                                                                                   |                                                          | 6. If Indian, Allottee or Tribe Name                          |                          |
| <b>RECEIVED</b> SUBMIT IN TRIPLICATE - Other instructions on page 2                                                                                                                                                                                                                                                                                |                                                                                                                                                                                                                                |                                                                                                                   |                                                                                                                   |                                                          | 7. If Unit or CA/Agreement, Name and/or No.                   |                          |
| 1. Type of Well                                                                                                                                                                                                                                                                                                                                    |                                                                                                                                                                                                                                |                                                                                                                   |                                                                                                                   |                                                          | 8. Well Name and No.                                          |                          |
| Oil Well Gas Well Other     Contact: PAM INSKEEP                                                                                                                                                                                                                                                                                                   |                                                                                                                                                                                                                                |                                                                                                                   |                                                                                                                   | P. API Well No.                                          |                                                               |                          |
| BTA OIL PRODUCERS                                                                                                                                                                                                                                                                                                                                  |                                                                                                                                                                                                                                |                                                                                                                   | 30-025-43476-00-X1                                                                                                |                                                          |                                                               |                          |
| 3a. Address<br>104 SOUTH PECOS STREET<br>MIDLAND, TX 79701                                                                                                                                                                                                                                                                                         | o. (include area code)<br>32.3753 Ext: 139<br>3.0325                                                                                                                                                                           |                                                                                                                   | 10. Field and Pool or Exploratory Area<br>RED HILLS                                                               |                                                          |                                                               |                          |
| 4. Location of Well (Footage, Sec., T                                                                                                                                                                                                                                                                                                              |                                                                                                                                                                                                                                | 11. County or Parish, State                                                                                       |                                                                                                                   |                                                          |                                                               |                          |
| Sec 27 T25S R33E NWNW 19<br>32.108139 N Lat, 103.564934                                                                                                                                                                                                                                                                                            |                                                                                                                                                                                                                                | LEA COUNTY, NM                                                                                                    |                                                                                                                   |                                                          |                                                               |                          |
| 12. CHECK THE AF                                                                                                                                                                                                                                                                                                                                   | PROPRIATE BOX(ES)                                                                                                                                                                                                              | TO INDICA                                                                                                         | TE NATURE O                                                                                                       | F NOTICE,                                                | REPORT, OR OTI                                                | HER DATA                 |
| TYPE OF SUBMISSION                                                                                                                                                                                                                                                                                                                                 | TYPE OF ACTION                                                                                                                                                                                                                 |                                                                                                                   |                                                                                                                   |                                                          |                                                               |                          |
| Notice of Intent                                                                                                                                                                                                                                                                                                                                   | Acidize                                                                                                                                                                                                                        |                                                                                                                   | Deepen                                                                                                            |                                                          | ion (Start/Resume)                                            | UWater Shut-Off          |
| Subsequent Report                                                                                                                                                                                                                                                                                                                                  | Alter Casing                                                                                                                                                                                                                   |                                                                                                                   |                                                                                                                   |                                                          | ation                                                         | □ Well Integrity         |
|                                                                                                                                                                                                                                                                                                                                                    |                                                                                                                                                                                                                                |                                                                                                                   |                                                                                                                   |                                                          | mplete 🛛 Other<br>Change to Original A                        |                          |
| ☐ Final Abandonment Notice                                                                                                                                                                                                                                                                                                                         | <ul> <li>Change Plans</li> <li>Convert to Injection</li> </ul>                                                                                                                                                                 | _                                                                                                                 | ug and Abandon                                                                                                    |                                                          | -                                                             | PD                       |
| determined that the site is ready for fi<br>BTA proposes to amend the p<br>and change the reclamation a<br>BTA proposes an off-pad CTE<br>are currently in the AFMSS sy<br>with a plat of the well locations<br>BTA will propose a second we<br>retain the pad, as is, until after<br>reclamation, minimizing the we<br>Communitization Agreements | roduction facility (move firea for this well, from as it to serve the #1H, and we stem for processing and as and CTB placement in roll to be drilled, in the future the second well is drilled ell(s) pad as much as positive. | it was origina<br>ell as the #2H<br>approval). P<br>relation to all<br>re, on the #1<br>d. We will the<br>ssible. | lly approved in th<br>I and #3H wells (<br>lat of the CTB is a<br>wells.<br>H pad. We would<br>an perform an inte | e APD.<br>#2H & #3H<br>attached alc<br>d like to<br>erim | APD's<br>ng                                                   |                          |
| 14. I hereby certify that the foregoing is<br>Comm<br>Name (Printed/Typed) PAM INSK                                                                                                                                                                                                                                                                | Electronic Submission #<br>For BTA O<br>nitted to AFMSS for proces                                                                                                                                                             | 361579 verifie<br>IL PRODUCE<br>ssing by DUN                                                                      |                                                                                                                   | on 12/21/2016                                            | n System<br>6 (17DW0007SE)<br>MINISTRATOR                     |                          |
|                                                                                                                                                                                                                                                                                                                                                    |                                                                                                                                                                                                                                |                                                                                                                   |                                                                                                                   |                                                          |                                                               |                          |
| Signature (Electronic S                                                                                                                                                                                                                                                                                                                            | Date 12/20/2016                                                                                                                                                                                                                |                                                                                                                   |                                                                                                                   |                                                          |                                                               |                          |
|                                                                                                                                                                                                                                                                                                                                                    | THIS SPACE FO                                                                                                                                                                                                                  | DR FEDERA                                                                                                         | L OR STATE                                                                                                        | OFFICE U                                                 | SE                                                            |                          |
| Approved By_DUNCAN WHITLOCK                                                                                                                                                                                                                                                                                                                        |                                                                                                                                                                                                                                |                                                                                                                   | TitleTECHNICAL LPET Date 12/21/2016                                                                               |                                                          |                                                               |                          |
| Conditions of approval, if any, are attached. Approval of this notice does not warrant or certify that the applicant holds legal or equitable title to those rights in the subject lease which would entitle the applicant to conduct operations thereon.                                                                                          |                                                                                                                                                                                                                                |                                                                                                                   | Office Carlsbac                                                                                                   | ł                                                        |                                                               |                          |
| Title 18 U.S.C. Section 1001 and Title 43<br>States any false, fictitious or fraudulent s                                                                                                                                                                                                                                                          |                                                                                                                                                                                                                                |                                                                                                                   |                                                                                                                   | willfully to ma                                          | ake to any department or                                      | agency of the United     |
| (Instructions on page 2) <b>** BLM REV</b>                                                                                                                                                                                                                                                                                                         | SED ** BLM REVISEI                                                                                                                                                                                                             | D ** BLM RI                                                                                                       | EVISED ** BLM                                                                                                     | I REVISED                                                | ) ** BLM REVISE                                               | D**                      |