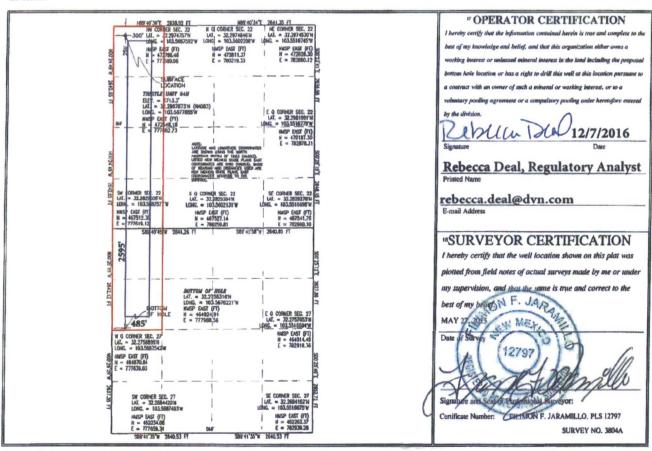

## WELL LOCATION AND ACREAGE DEDICATION PLAT

Santa Fe, NM 87505

| API Number<br>30-025-42679 |  | <sup>2</sup> Pool Code<br>59900         | Pool Name Triple X; Bone Spring |  |  |  |  |
|----------------------------|--|-----------------------------------------|---------------------------------|--|--|--|--|
| Property Code 30884        |  | <sup>5</sup> Property Name THISTLE UNIT |                                 |  |  |  |  |
| 'OGRID No.                 |  | Operator Name                           |                                 |  |  |  |  |
| 6137                       |  | 3713.3                                  |                                 |  |  |  |  |

Surface Location

| D | 22 | 23 S | 33 E |          | 250           | NORTH          | 300       | WEST | LEA |
|---|----|------|------|----------|---------------|----------------|-----------|------|-----|
|   |    |      | " Bo | ttom Hol | e Location If | Different From | m Surface |      |     |

| UL or lot no.       | Section 27  | Township<br>23 S | Range<br>33 E | Lot Idn    | Feet from the 2595 | North/South line<br>NORTH | Feet from the 485 | East/West line<br>WEST | County |
|---------------------|-------------|------------------|---------------|------------|--------------------|---------------------------|-------------------|------------------------|--------|
| Dedicated Acres 240 | 13 Joint or | Infill "C        | onsolidation  | Code 15 Or | der No.            |                           |                   |                        |        |

No allowable will be assigned to this completion until all interests have been consolidated or a non-standard unit has been approved by the

PP: 300' FNL & 370' FWL, T23S- R33E-Sec. 22

Project Area: Producing Area: