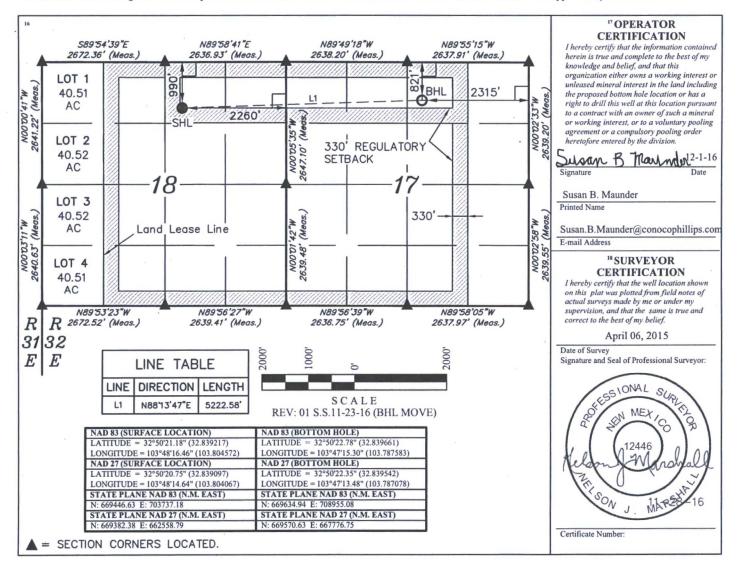

## WELL LOCATION AND ACREAGE DEDICATION PLAT

| 30-025-43370               | <sup>2</sup> Pool Code<br>44500 | Maljamar; Yeso West      |  |
|----------------------------|---------------------------------|--------------------------|--|
| <sup>4</sup> Property Code | s Pi                            | <sup>6</sup> Well Number |  |
| 38653                      | RUB                             | 100H                     |  |
| <sup>7</sup> OGRID No.     | <sup>8</sup> O <sub>I</sub>     | <sup>9</sup> Elevation   |  |
| 217817                     | Conocol                         | 3979.4'                  |  |

"Surface Location

| UL or lot no. Section Township Range Lot Idn Feet from the North/South line Feet from the B 18 17S 32E 990 NORTH 2260 EAST | County<br>LEA |
|----------------------------------------------------------------------------------------------------------------------------|---------------|
|----------------------------------------------------------------------------------------------------------------------------|---------------|

"Bottom Hole Location If Different From Surface

| UL or lot no.<br>B      | Section<br>17 | Township<br>17S               | Range<br>32E | Lot Idn        | Feet from the<br>821 | North/South line<br>NORTH | Feet from the 2315 | East/West line<br>EAST | County<br>LEA |
|-------------------------|---------------|-------------------------------|--------------|----------------|----------------------|---------------------------|--------------------|------------------------|---------------|
| 12 Dedicated Acr<br>200 | es 1          | <sup>13</sup> Joint or Infill | 14 Cons      | olidation Code | 15 Order No.         |                           |                    |                        |               |

No allowable will be assigned to this completion until all interests have been consolidated or a non-standard unit has been approved by the division.