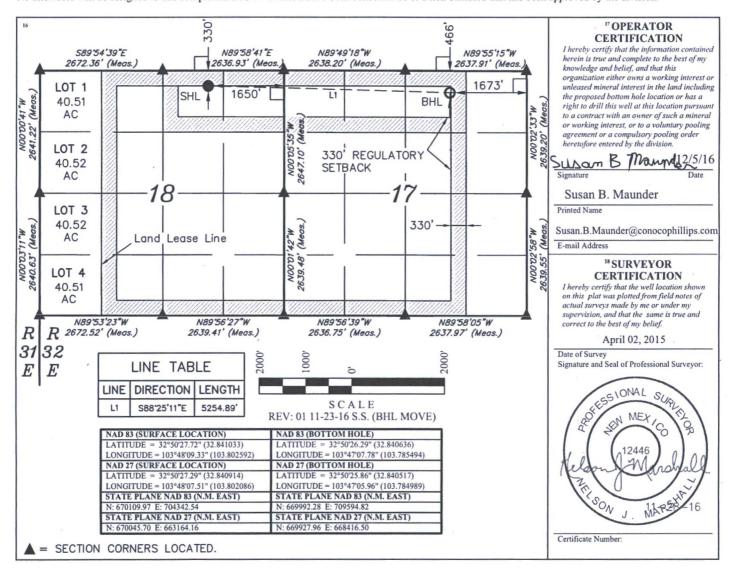

AMENDED REPORT

WELL LOCATION AND ACREAGE DEDICATION PLAT

| 30-025-43371                        |               |                                            | 44:          | <sup>2</sup> Pool Code<br>500 |                   | Maljamar;                 | ame                   |                        |                        |  |
|-------------------------------------|---------------|--------------------------------------------|--------------|-------------------------------|-------------------|---------------------------|-----------------------|------------------------|------------------------|--|
| <sup>4</sup> Property Code<br>38653 |               | <sup>5</sup> Property Name<br>RUBY FEDERAL |              |                               |                   |                           |                       |                        | 6 Well Number<br>101H  |  |
| 70GRID No.<br>217817                |               | *Operator Name ConocoPhillips Company      |              |                               |                   |                           |                       |                        | 9 Elevation<br>3987.2' |  |
|                                     |               |                                            |              |                               | "Surface          | Location                  |                       |                        |                        |  |
| UL or lot no.                       | Section<br>18 | Township<br>17S                            | Range<br>32E | Lot Idn                       | Feet from the 330 | North/South line<br>NORTH | Feet from the<br>1650 | East/West line<br>EAST | County<br>LEA          |  |

UL or lot no. Section Township Range Lot Idn Feet from the North/South line Feet from the East/West line County B 17 17S 32E 466 NORTH 1673 **EAST** LEA 15 Order No. 12 Dedicated Acres 13 Joint or Infill

No allowable will be assigned to this completion until all interests have been consolidated or a non-standard unit has been approved by the division.