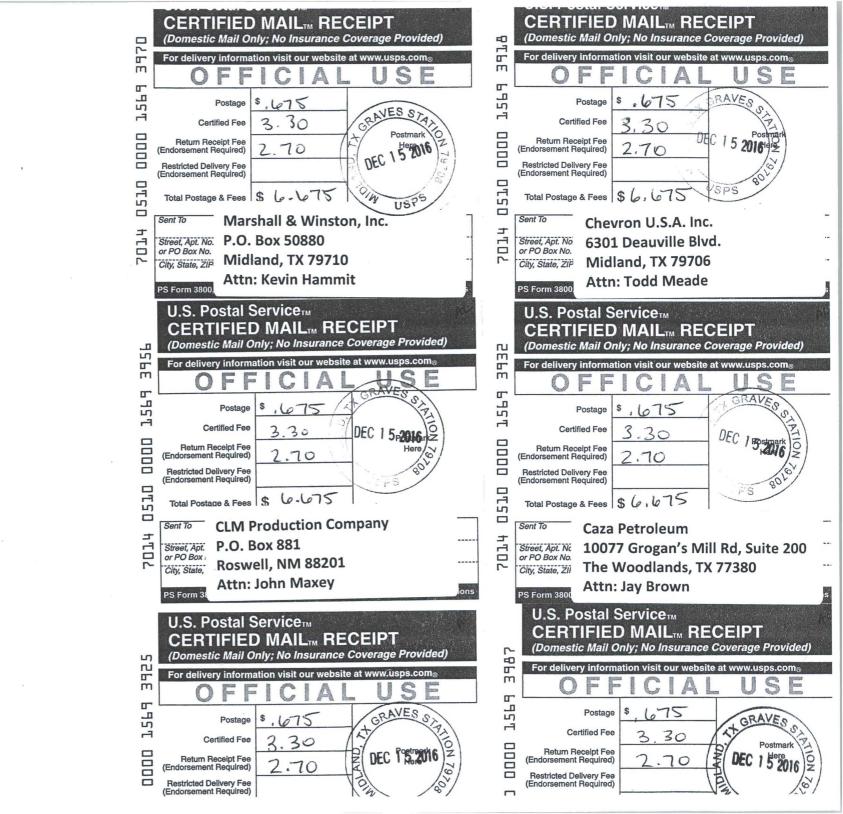

# Fasken Oil and Ranch, Ltd. Surface Commingling Amended Application for Quail "16" State No. 1, 3H, 4H, 7H and 8H List of Notified Parties

J. Cleo Thompson & James C. Thompson, Jr., L.P. 325 N. St. Paul, Suite 4300 Dallas, TX 75201 Attn: Kathy Brotherton

Marshall & Winston, Inc. P.O. Box 50880 Midland, TX 79710 Attn: Kevin Hammit

Read & Stevens, Inc. 400 N. Pennsylvania, Suite 1000 Roswell, NM 88202 Attn: Derik Smith

CLM Production Company P.O. Box 881 Roswell, NM 88201 Attn: John Maxey Lincoln Oil & Gas, LLC 701 Three Cross Roswell, NM 88201 Attn: Bill Bradshaw

Caza Petroleum 10077 Grogan's Mill Road, Suite 200 The Woodlands, TX 77380 Attn: Jay Brown

Chevron U.S.A. Inc. 6301 Deauville Blvd. Midland, TX 79706 Attn: Todd Meade

New Mexico State Land Office P.O. Box 1148 Santa Fe, NM 87504-1148 Attn: Mr. Pete Martinez