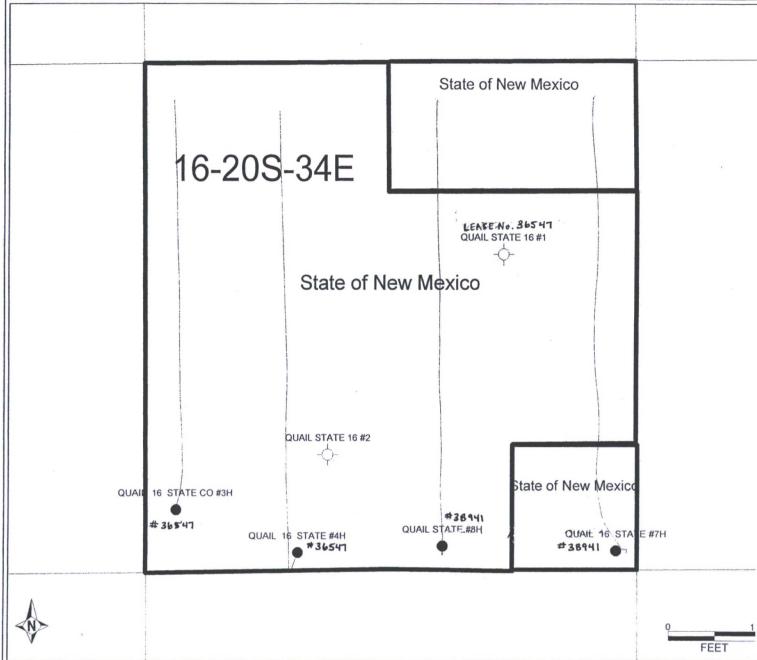

## Well Identification Information Attachment for Section E. 3

| <u>Lease</u>     | Well Name               | API No.      | Lease No. | Unit Letter | Section | Township | Range | County | SHL                   | BHL                        |
|------------------|-------------------------|--------------|-----------|-------------|---------|----------|-------|--------|-----------------------|----------------------------|
| Quail "16" State | Quail "16" State 1      | 30-025-38440 | 36547     | G           | 16      | 205      | 34E   | Lea    | 1980' FNL & 1420' FEL | Same as SHL                |
| Quail "16" State | Quail "16" State 3H     | 30-025-40361 | 36547     | M           | 16      | 20S      | 34E   | Lea    | 660' FSL & 300' FWL   | UL-D; 381' FNL & 379' FWL  |
| Quail "16" State | Quail "16" State 4H     | 30-025-40531 | 36547     | N           | 16      | 20S      | 34E   | Lea    | 200' FSL & 1650' FWL  | UL-C; 339' FNL & 1601' FWL |
| Quail "16" State | Quail "16" State Com 7H | 30-025-40942 | 38941     | P           | 16      | 205      | 34E   | Lea    | 200' FSL & 225' FEL   | UL-A; 330' FNL & 330' FEL  |
| Quail "16" State | Quail "16" State Com 8H | 30-025-41366 | 38941     | 0           | 16      | 205      | 34E   | Lea    | 262' FSL & 2080' FEL  | UL-B; 330' FNL & 2080' FEL |