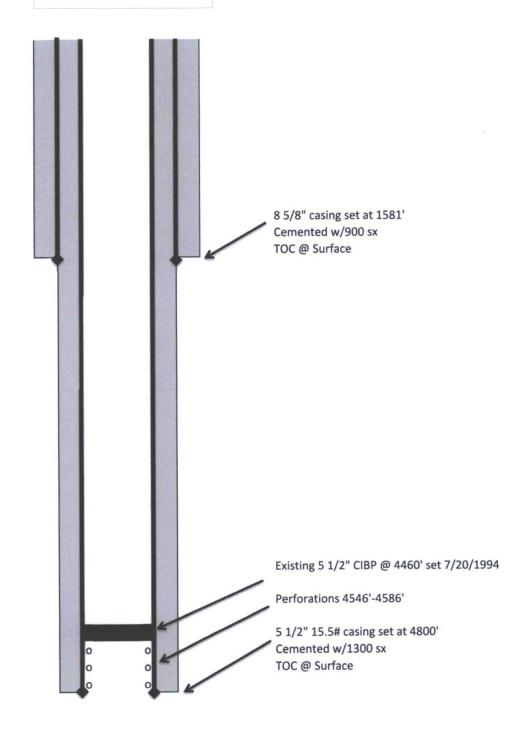

| Submit 1 Copy To Appropriate District<br>Office                                                                                                                                                    | State of New Mexico                      |                                     | Form C-103                             |                          |
|----------------------------------------------------------------------------------------------------------------------------------------------------------------------------------------------------|------------------------------------------|-------------------------------------|----------------------------------------|--------------------------|
| Energy, Minerals and Natural Resources 625 N. French Dr., Hobbs, NM 88240                                                                                                                          |                                          | Revised August 1, 2011 WELL API NO. |                                        |                          |
| District II - (575) 748-1283 811 S. First S., Artesia, NM 88210 OBBS CONSERVATION DIVISION                                                                                                         |                                          |                                     |                                        |                          |
|                                                                                                                                                                                                    |                                          |                                     | 30-025-28054 5. Indicate Type of Lease |                          |
| 1000 Rio Brazos Rd., Aztec, NM 87419 AN 0 2017 Santa Fe, NM 87505                                                                                                                                  |                                          |                                     | STATE                                  | XX FEE                   |
| 1220 S. St. Francis Dr., Santa Fe. NM RECEIVED                                                                                                                                                     |                                          |                                     | 6. State Oil & Gas B-2317              | Lease No.                |
| SUNDRY NOTICES AND REPORTS ON WELLS                                                                                                                                                                |                                          |                                     |                                        | Unit Agreement Name      |
| (DO NOT USE THIS FORM FOR PROPOSALS TO DRILL OR TO DEEPEN OR PLUG BACK TO A DIFFERENT RESERVOIR. USE "APPLICATION FOR PERMIT" (FORM C-101) FOR SUCH                                                |                                          |                                     | State 35 Unit                          |                          |
| PROPOSALS.)  1. Type of Well: Oil Well X Gas Well Other                                                                                                                                            |                                          |                                     | 8. Well Number 004                     |                          |
| 2. Name of Operator                                                                                                                                                                                |                                          |                                     | 9. OGRID Number                        |                          |
| McGowan Working Partners, Inc.                                                                                                                                                                     |                                          |                                     | 220397                                 |                          |
| 3. Address of Operator P.O. Box 55809 Jackson, MS 39296-5809                                                                                                                                       |                                          |                                     | Pool name or Wildcat     Vacuum GB/SA  |                          |
| 4. Well Location                                                                                                                                                                                   |                                          |                                     |                                        |                          |
| Unit LetterE:1                                                                                                                                                                                     | 330feet from theNorth                    | n line and                          | _110feet from t                        | heWestline               |
| Section 35                                                                                                                                                                                         |                                          | Range 34E                           | NMPM Le                                | a County                 |
|                                                                                                                                                                                                    | 11. Elevation (Show whether DR, 4023' GL | RKB, RT, GR, etc.)                  |                                        |                          |
| 12. Check App                                                                                                                                                                                      | propriate Box to Indicate N              | ature of Notice. I                  | Report or Other D                      | )ata                     |
|                                                                                                                                                                                                    | -                                        |                                     | •                                      | 20T 0F.                  |
| NOTICE OF INTENTION TO:  PERFORM REMEDIAL WORK ☐ PLUG AND ABANDON ☐ REMEDIAL WORK                                                                                                                  |                                          |                                     | SEQUENT RE                             |                          |
| TEMPORARILY ABANDON                                                                                                                                                                                |                                          |                                     | LING OPNS.                             | INT TO PAIM X            |
| PULL OR ALTER CASING DOWNHOLE COMMINGLE                                                                                                                                                            | MULTIPLE COMPL                           | CASING/CEMENT                       | JOB 🗆                                  | P&A NR                   |
| DOWNTOLL COMMINGEL                                                                                                                                                                                 |                                          |                                     |                                        | P&A R                    |
| OTHER:  13. Describe proposed or complete                                                                                                                                                          | ed operations (Clearly state all r       | OTHER:                              | give pertinent dates                   | including estimated data |
|                                                                                                                                                                                                    | ). SEE RULE 19.15.7.14 NMAC              | C. For Multiple Com                 | pletions: Attach we                    | llbore diagram of        |
| 8 5/8" 32# csg @ 1581' cemented with                                                                                                                                                               | 1000sx. Circulated to surface.           |                                     | - A LIOUE                              | RS PRIOR TO              |
| 5 1/2" 15.5# csg @ 4800' cemented with 1300 sx. Circulated to surface.                                                                                                                             |                                          |                                     |                                        |                          |
| Perforations 4546'-4586' Existing 5 ½" CIBP set @ 4460' 7/20/1994                                                                                                                                  |                                          |                                     |                                        |                          |
|                                                                                                                                                                                                    |                                          |                                     |                                        |                          |
| <ol> <li>RIH and tag existing CIBP at<br/>CIBP.</li> </ol>                                                                                                                                         | 4460'. Circulated MLF and test           | casing. If casing is                | good, spot 25 sx Cla                   | ss "C" cement on top of  |
| 2. Spot 25 sx Class "C" cement a                                                                                                                                                                   | it 3115'. Base Salt Plug                 |                                     |                                        |                          |
| 3. Spot 25 sx Class "C" cement at 1631'. WOC and tag at 1531' or higher. Top Salt & Surface Shoe Plug.                                                                                             |                                          |                                     |                                        |                          |
| <ul> <li>4. Spot cement from 100 to surface inside 5 ½" casing.</li> <li>5. Cut off wellhead, verify cement is to surface on both string of casing and install marker. Cut off anchors.</li> </ul> |                                          |                                     |                                        |                          |
|                                                                                                                                                                                                    |                                          |                                     |                                        |                          |
| 250                                                                                                                                                                                                |                                          |                                     |                                        |                          |
| I hereby certify that the information abo                                                                                                                                                          | ove is true and complete to the be       | est of my knowledge                 | and belief.                            |                          |
|                                                                                                                                                                                                    | 1                                        |                                     |                                        |                          |
| SIGNATURE ///                                                                                                                                                                                      | TITLE                                    | Agent                               | DATE                                   | 12/22/2016               |
| Type or print name John R Stea                                                                                                                                                                     | urns, Jr. E-mail address:                | bobbystearns1@yah                   | oo.com PHONE:                          | 575-760-2482             |
| For State Use Qnly                                                                                                                                                                                 |                                          |                                     |                                        |                          |
| NI II                                                                                                                                                                                              |                                          |                                     |                                        |                          |
| APPROVED BY:                                                                                                                                                                                       | notate TITLE Poton                       | leum Enar S                         | Decialist DAT                          | E 1/5/2017               |

McGowan Working Partners, Inc. State 35 Unit #4 API 30-025-28054 WBD Before PA

McGowan Working Partners, Inc.
State 35 Unit #4
API 30-025-28054
WBD After PA