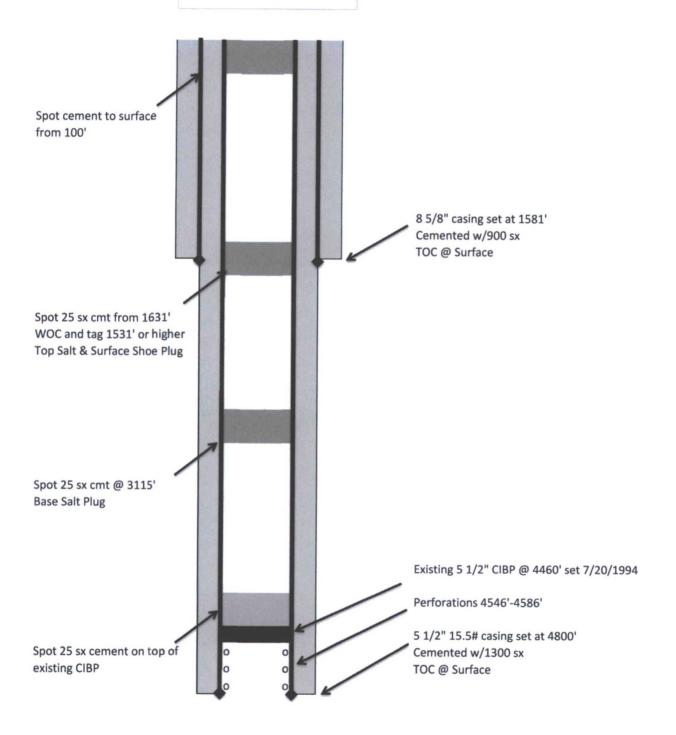

| Submit 1 Copy To Appropriate District<br>Office                                                                                                                                                    | State of New Mexico                      |                                     | Form C-103                             |                          |
|----------------------------------------------------------------------------------------------------------------------------------------------------------------------------------------------------|------------------------------------------|-------------------------------------|----------------------------------------|--------------------------|
| Energy, Minerals and Natural Resources 625 N. French Dr., Hobbs, NM 88240                                                                                                                          |                                          | Revised August 1, 2011 WELL API NO. |                                        |                          |
| District II - (575) 748-1283 811 S. First S., Artesia, NM 88210 OBBS CONSERVATION DIVISION                                                                                                         |                                          |                                     |                                        |                          |
|                                                                                                                                                                                                    |                                          |                                     | 30-025-28054 5. Indicate Type of Lease |                          |
| 1000 Rio Brazos Rd., Aztec, NM 87419 AN 0 2017 Santa Fe, NM 87505                                                                                                                                  |                                          |                                     | STATE                                  | XX FEE                   |
| 1220 S. St. Francis Dr., Santa Fe. NM RECEIVED                                                                                                                                                     |                                          |                                     | 6. State Oil & Gas B-2317              | Lease No.                |
| SUNDRY NOTICES AND REPORTS ON WELLS                                                                                                                                                                |                                          |                                     |                                        | Unit Agreement Name      |
| (DO NOT USE THIS FORM FOR PROPOSALS TO DRILL OR TO DEEPEN OR PLUG BACK TO A DIFFERENT RESERVOIR. USE "APPLICATION FOR PERMIT" (FORM C-101) FOR SUCH                                                |                                          |                                     | State 35 Unit                          |                          |
| PROPOSALS.)  1. Type of Well: Oil Well X Gas Well Other                                                                                                                                            |                                          |                                     | 8. Well Number 004                     |                          |
| 2. Name of Operator                                                                                                                                                                                |                                          |                                     | 9. OGRID Number                        |                          |
| McGowan Working Partners, Inc.                                                                                                                                                                     |                                          |                                     | 220397                                 |                          |
| 3. Address of Operator P.O. Box 55809 Jackson, MS 39296-5809                                                                                                                                       |                                          |                                     | Pool name or Wildcat     Vacuum GB/SA  |                          |
| 4. Well Location                                                                                                                                                                                   |                                          |                                     |                                        |                          |
| Unit LetterE:1                                                                                                                                                                                     | 330feet from theNorth                    | n line and                          | _110feet from t                        | heWestline               |
| Section 35                                                                                                                                                                                         |                                          | Range 34E                           | NMPM Le                                | a County                 |
|                                                                                                                                                                                                    | 11. Elevation (Show whether DR, 4023' GL | RKB, RT, GR, etc.)                  |                                        |                          |
| 12. Check App                                                                                                                                                                                      | propriate Box to Indicate N              | ature of Notice. I                  | Report or Other D                      | )ata                     |
|                                                                                                                                                                                                    | -                                        |                                     | •                                      | 20T 0F.                  |
| NOTICE OF INTENTION TO:  PERFORM REMEDIAL WORK ☐ PLUG AND ABANDON ☐ REMEDIAL WORK                                                                                                                  |                                          |                                     | SEQUENT RE                             |                          |
| TEMPORARILY ABANDON                                                                                                                                                                                |                                          |                                     | LING OPNS.                             | INT TO PAIM X            |
| PULL OR ALTER CASING DOWNHOLE COMMINGLE                                                                                                                                                            | MULTIPLE COMPL                           | CASING/CEMENT                       | JOB 🗆                                  | P&A NR                   |
| DOWNTOLL COMMINGEL                                                                                                                                                                                 |                                          |                                     |                                        | P&A R                    |
| OTHER:  13. Describe proposed or complete                                                                                                                                                          | ed operations (Clearly state all r       | OTHER:                              | give pertinent dates                   | including estimated data |
|                                                                                                                                                                                                    | ). SEE RULE 19.15.7.14 NMAC              | C. For Multiple Com                 | pletions: Attach we                    | llbore diagram of        |
| 8 5/8" 32# csg @ 1581' cemented with                                                                                                                                                               | 1000sx. Circulated to surface.           |                                     | - A LIOUE                              | RS PRIOR TO              |
| 5 1/2" 15.5# csg @ 4800' cemented with 1300 sx. Circulated to surface.                                                                                                                             |                                          |                                     |                                        |                          |
| Perforations 4546'-4586' Existing 5 ½" CIBP set @ 4460' 7/20/1994                                                                                                                                  |                                          |                                     |                                        |                          |
|                                                                                                                                                                                                    |                                          |                                     |                                        |                          |
| <ol> <li>RIH and tag existing CIBP at<br/>CIBP.</li> </ol>                                                                                                                                         | 4460'. Circulated MLF and test           | casing. If casing is                | good, spot 25 sx Cla                   | ss "C" cement on top of  |
| 2. Spot 25 sx Class "C" cement a                                                                                                                                                                   | it 3115'. Base Salt Plug                 |                                     |                                        |                          |
| 3. Spot 25 sx Class "C" cement at 1631'. WOC and tag at 1531' or higher. Top Salt & Surface Shoe Plug.                                                                                             |                                          |                                     |                                        |                          |
| <ul> <li>4. Spot cement from 100 to surface inside 5 ½" casing.</li> <li>5. Cut off wellhead, verify cement is to surface on both string of casing and install marker. Cut off anchors.</li> </ul> |                                          |                                     |                                        |                          |
|                                                                                                                                                                                                    |                                          |                                     |                                        |                          |
| 250                                                                                                                                                                                                |                                          |                                     |                                        |                          |
| I hereby certify that the information abo                                                                                                                                                          | ove is true and complete to the be       | est of my knowledge                 | and belief.                            |                          |
|                                                                                                                                                                                                    | 1                                        |                                     |                                        |                          |
| SIGNATURE ///                                                                                                                                                                                      | TITLE                                    | Agent                               | DATE                                   | 12/22/2016               |
| Type or print name John R Stea                                                                                                                                                                     | urns, Jr. E-mail address:                | bobbystearns1@yah                   | oo.com PHONE:                          | 575-760-2482             |
| For State Use Qnly                                                                                                                                                                                 |                                          |                                     |                                        |                          |
| NI II                                                                                                                                                                                              |                                          |                                     |                                        |                          |
| APPROVED BY:                                                                                                                                                                                       | notate TITLE Poton                       | leum Enar S                         | Decialist DAT                          | E 1/5/2017               |

McGowan Working Partners, Inc. State 35 Unit #4 API 30-025-28054 WBD Before PA

McGowan Working Partners, Inc.
State 35 Unit #4
API 30-025-28054
WBD After PA