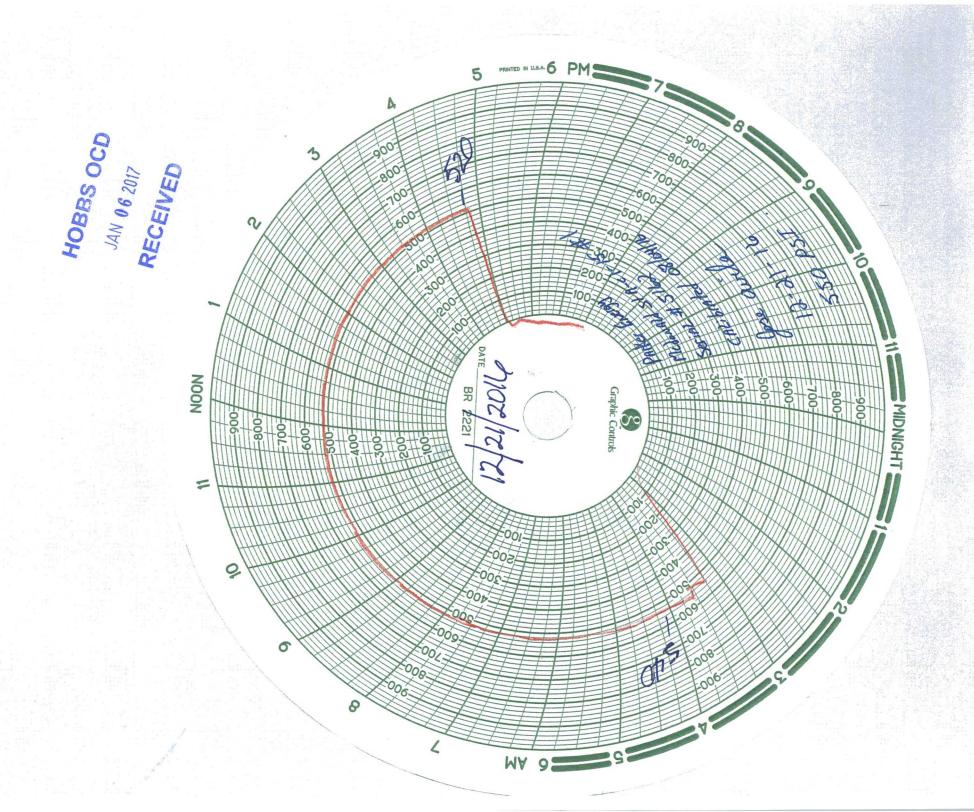

|                                                                                                                                                                                                                                                                                  | Submit 1 Copy to Appropriate District Office                                            | State of New Mexico                                                                        | Form C-103                              |  |
|----------------------------------------------------------------------------------------------------------------------------------------------------------------------------------------------------------------------------------------------------------------------------------|-----------------------------------------------------------------------------------------|--------------------------------------------------------------------------------------------|-----------------------------------------|--|
|                                                                                                                                                                                                                                                                                  | District 1 (575) 393-6161<br>1625 W. French Dr., Hobbs, NM 88240                        | Energy, Minerals and Natural Resources                                                     | Revised July 18, 2013 WELL API NO.      |  |
| A                                                                                                                                                                                                                                                                                | District II - (575) 748-1283                                                            | OIL CONSERVATION DIVISION                                                                  | 30-025-37754                            |  |
|                                                                                                                                                                                                                                                                                  | 811 S. First St., Artesia, NM 88210<br><u>District NI</u> – (505) 334 6178              | 1220 South St. Francis Dr.                                                                 | 5. Indicate Type of Lease  STATE ✓ FEE  |  |
|                                                                                                                                                                                                                                                                                  | 1000 Rio Brazos Rt., Aztec, NM 87410<br><u>District IV</u> – (305) 476-3460             | Santa Fe, NM 87505                                                                         | STATE FEE  6. State Oil & Gas Lease No. |  |
|                                                                                                                                                                                                                                                                                  | 1220 S. St. Francis Dr., Santa Fe, NM<br>87505                                          |                                                                                            | A-2614                                  |  |
|                                                                                                                                                                                                                                                                                  | SUNDRY NOT                                                                              | TICES AND REPORTS ON WELLS                                                                 | 7. Lease Name or Unit Agreement Name    |  |
|                                                                                                                                                                                                                                                                                  |                                                                                         | OSALS TO DRILL OR TO DEEPEN OR PLUG BACK TO A<br>ICATION FOR PERMIT" (FORM C-101) FOR SUCH | McDonald State A/C 1-15 <306611>        |  |
|                                                                                                                                                                                                                                                                                  | 1. Type of Well: Oil Well                                                               | Gas Well Other                                                                             | 8. Well Number 001                      |  |
| 8                                                                                                                                                                                                                                                                                | 2. Name of Operator<br>Apache Corporation                                               |                                                                                            | 9. OGRID Number<br>873                  |  |
|                                                                                                                                                                                                                                                                                  | 3. Address of Operator                                                                  |                                                                                            | 10. Pool name or Wildcat                |  |
|                                                                                                                                                                                                                                                                                  | 303 Veterans Airpark Lane, Suite 1                                                      | 000 Midland, TX 79705                                                                      | Arrowhead; Grayburg, SW (97518)         |  |
|                                                                                                                                                                                                                                                                                  | 4. Well Location                                                                        | 1650feet from theNorth line and1650                                                        | feet from the West line                 |  |
|                                                                                                                                                                                                                                                                                  | Unit Letter: Section 15                                                                 | Township 22S Range 36E                                                                     | NMPM County Lea                         |  |
|                                                                                                                                                                                                                                                                                  | Section 15                                                                              | 11. Elevation (Show whether DR, RKB, RT, GR, etc.)                                         |                                         |  |
|                                                                                                                                                                                                                                                                                  |                                                                                         | 3543' GL                                                                                   |                                         |  |
| 12. Check Appropriate Box to Indicate Nature of Notice, Report or Other Data                                                                                                                                                                                                     |                                                                                         |                                                                                            |                                         |  |
|                                                                                                                                                                                                                                                                                  |                                                                                         |                                                                                            |                                         |  |
|                                                                                                                                                                                                                                                                                  | E-PERMITTING <swd_< td=""><td> DEMEDIAL WORK</td><td>SEQUENT REPORT OF:  K</td></swd_<> | DEMEDIAL WORK                                                                              | SEQUENT REPORT OF:  K                   |  |
|                                                                                                                                                                                                                                                                                  |                                                                                         | COMMENCE DRIL                                                                              |                                         |  |
|                                                                                                                                                                                                                                                                                  |                                                                                         | CASING/CEMENT                                                                              | T JOB                                   |  |
|                                                                                                                                                                                                                                                                                  | CSNG ENVIRO<br>INT TO PA P&A NR                                                         | CHG LOC<br>P&A R                                                                           |                                         |  |
|                                                                                                                                                                                                                                                                                  | OITEN.                                                                                  | P&A R   OTHER: TA                                                                          | 7                                       |  |
| 13. Describe proposed or completed operations. (Clearly state all pertinent details, and give pertinent dates, including esting of starting any proposed work). SEE RULE 19.15.7.14 NMAC. For Multiple Completions: Attach wellbore diagram proposed completion or recompletion. |                                                                                         |                                                                                            |                                         |  |
|                                                                                                                                                                                                                                                                                  |                                                                                         |                                                                                            | npletions: Attach wellbore diagram of   |  |
|                                                                                                                                                                                                                                                                                  | proposed completion of re                                                               | completion.                                                                                |                                         |  |
| Apache temporarily abandoned this well, as follows:                                                                                                                                                                                                                              |                                                                                         |                                                                                            |                                         |  |
| 12/08/2016 MIRUSU POOH w/rods (no pump), SD for weather.                                                                                                                                                                                                                         |                                                                                         |                                                                                            |                                         |  |
| 12/09/2016 POOH w/tbg. Tag fill @ 3778', SD to repair rig.                                                                                                                                                                                                                       |                                                                                         |                                                                                            |                                         |  |
| 12/12/2016 Pressure tbg to 1800#, dump 3 sx cmt on fill. RIH & set CIBP @ 3300' w/3 sx cmt. POOH RDMOSU 12/21/2016 Prep to run MIT.                                                                                                                                              |                                                                                         |                                                                                            |                                         |  |
| 12/21/2016 Ran MIT; chart attached.                                                                                                                                                                                                                                              |                                                                                         |                                                                                            |                                         |  |
| This Approval of Temporary                                                                                                                                                                                                                                                       |                                                                                         |                                                                                            |                                         |  |
|                                                                                                                                                                                                                                                                                  | Abandonment Expires 12/21/2019                                                          |                                                                                            |                                         |  |
|                                                                                                                                                                                                                                                                                  |                                                                                         |                                                                                            |                                         |  |
|                                                                                                                                                                                                                                                                                  |                                                                                         |                                                                                            |                                         |  |
|                                                                                                                                                                                                                                                                                  | Spud Date: 4/7/2006                                                                     | Rig Release Date: 4/17/2006                                                                |                                         |  |
|                                                                                                                                                                                                                                                                                  |                                                                                         |                                                                                            |                                         |  |
| I hereby certify that the information above is true and complete to the best of my knowledge and belief.                                                                                                                                                                         |                                                                                         |                                                                                            |                                         |  |
|                                                                                                                                                                                                                                                                                  |                                                                                         |                                                                                            |                                         |  |
|                                                                                                                                                                                                                                                                                  | signature Keesa H                                                                       | TITLE Sr. Staff Reg Analyst                                                                | DATE 01/03/2017                         |  |
|                                                                                                                                                                                                                                                                                  | Type or print name Reesa Fisher                                                         | E-mail address: Reesa.Fisher@apa                                                           | checorp.com PHONE: (432) 818-1062       |  |
| For State Use Only                                                                                                                                                                                                                                                               |                                                                                         |                                                                                            |                                         |  |
|                                                                                                                                                                                                                                                                                  | APPROVED BY: DATE 19/2017 Conditions of Approval (if any)                               |                                                                                            |                                         |  |
|                                                                                                                                                                                                                                                                                  |                                                                                         |                                                                                            |                                         |  |